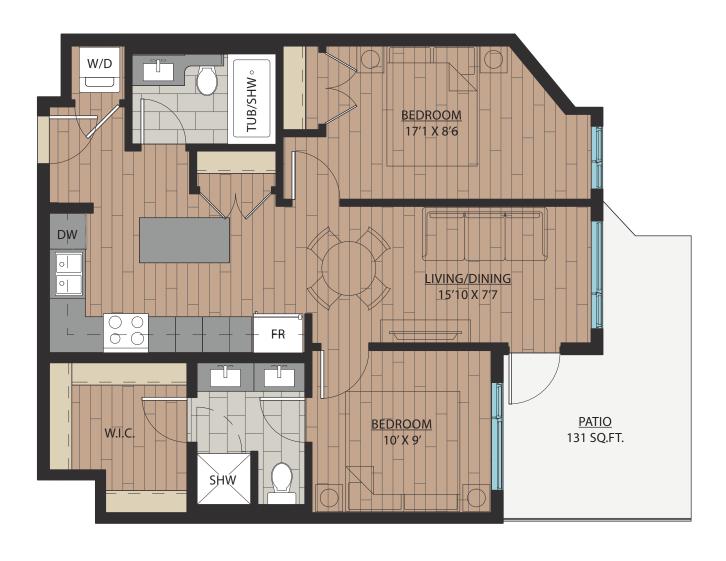

## 2 BEDROOM + DEN | 2 BATH

SUITE: 748 SQFT

SUITE: 778~789 SQFT

SUITE: 887 SQFT

SUITE: 884~893 SQFT

SUITE: 938~941 SQFT

SUITE: 809 SQFT

SUITE: 769 SQFT