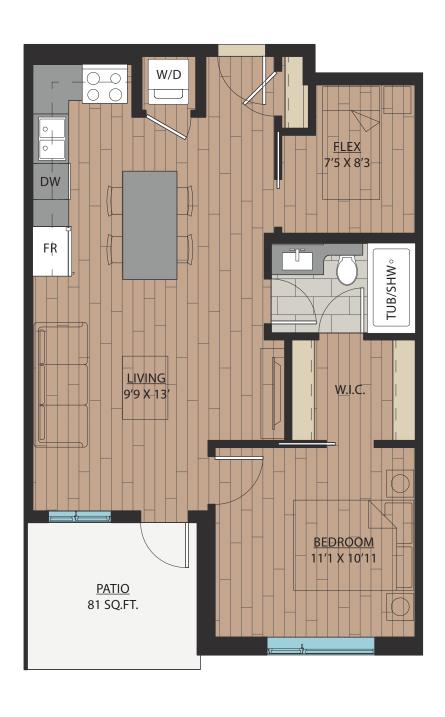

### 1 BEDROOM + FLEX | 1 BATH

SUITE: 590 SQFT

SUITE: 589 SQFT

SUITE: 582~584 SQFT

SUITE: 584 SQFT

SUITE: 586~590 SQFT

SUITE: 658 SQFT

SUITE: 657 SQFT

### 1 BEDROOM + FLEX | 1 BATH

SUITE: 608 SQFT