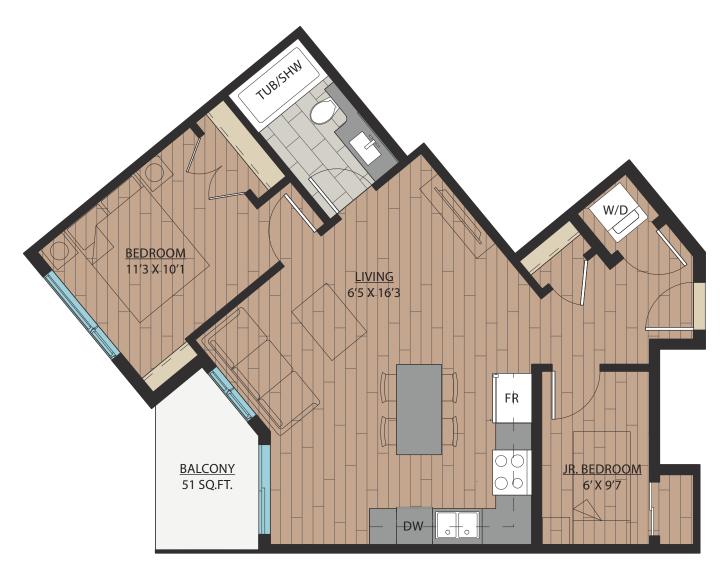

### 1 BEDROOM | 1 BATH

SUITE: 563 SQFT





### 1 BEDROOM + FLEX | 1 BATH

SUITE: 590 SQFT









SUITE: 589 SQFT







SUITE: 582~584 SQFT









SUITE: 584 SQFT







SUITE: 586~590 SQFT









SUITE: 658 SQFT









SUITE: 657 SQFT







# B6 JR. 2 BEDROOM | 1 BATH

SUITE: 642~659 SQFT















SUITE: 708 SQFT







# BB JR. 2 BEDROOM | 1 BATH









SUITE: 723 SQFT





### JR. 2 BEDROOM | 1 BATH

SUITE: 622 SQFT







### 1 BEDROOM + FLEX | 1 BATH

SUITE: 608 SQFT







### JR. 2 BEDROOM | 1 BATH

SUITE: 671 SQFT







### 1 BEDROOM + DEN | 1 BATH

SUITE: 623 SQFT







## B14 1BEDROOM + FLEX | 1BATH SUITE: 590 SOFT





# B15 1BEDROOM + DEN | 1BATH SUITE: 587~589 SQFT





# B16 1BEDROOM + FLEX | 1BATH SUITE: 708 SQFT



### JR. 2 BEDROOM + FLEX | 1 BATH

SUITE: 721 SQFT







# B18 JR. 2 BEDROOM | 1 BATH SUITE: 706~710 SQFT





# B18A JR. 2 BEDROOM | 1 BATH SUITE: 705 SQFT









SUITE: 785 SQFT









SUITE: 785 SQFT









SUITE: 771 SQFT









SUITE: 771 SQFT









## 2 BEDROOM + DEN | 2 BATH

SUITE: 748 SQFT









SUITE: 778~789 SQFT









SUITE: 887 SQFT









SUITE: 884~893 SQFT









SUITE: 938~941 SQFT









SUITE: 809 SQFT









SUITE: 769 SQFT







# C10

### 2 BEDROOM + FLEX | 2 BATH

SUITE: 778 SQFT







C11

### 2 BEDROOM + DEN | 2 BATH

SUITE: 74