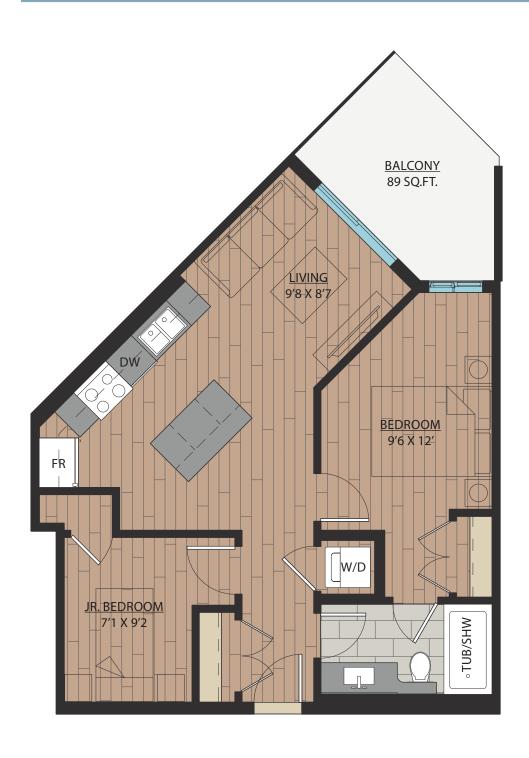

### 1 BEDROOM | 1 BATH

SUITE: 563 SQFT





### 1 BEDROOM + FLEX | 1 BATH

SUITE: 590 SQFT









SUITE: 589 SQFT







SUITE: 582~584 SQFT









SUITE: 584 SQFT







SUITE: 586~590 SQFT









SUITE: 658 SQFT









SUITE: 657 SQFT







# B6 JR. 2 BEDROOM | 1 BATH

SUITE: 642~659 SQFT















SUITE: 708 SQFT







# BB JR. 2 BEDROOM | 1 BATH









SUITE: 723 SQFT





### JR. 2 BEDROOM | 1 BATH

SUITE: 622 SQFT







### 1 BEDROOM + FLEX | 1 BATH

SUITE: 608 SQFT







### JR. 2 BEDROOM | 1 BATH

SUITE: 671 SQFT







### 1 BEDROOM + DEN | 1 BATH

SUITE: 623 SQFT







## B14 1BEDROOM + FLEX | 1BATH SUITE: 590 SOFT





# B15 1BEDROOM + DEN | 1BATH SUITE: 587~589 SQFT





# B16 1BEDROOM + FLEX | 1BATH SUITE: 708 SQFT



### JR. 2 BEDROOM + FLEX | 1 BATH

SUITE: 721 SQFT







# B18 JR. 2 BEDROOM | 1 BATH SUITE: 706~710 SQFT





# B18A JR. 2 BEDROOM | 1 BATH SUITE: 705 SQFT









SUITE: 785 SQFT









SUITE: 785 SQFT









SUITE: 771 SQFT









SUITE: 771 SQFT









## 2 BEDROOM + DEN | 2 BATH

SUITE: 748 SQFT









SUITE: 778~789 SQFT









SUITE: 887 SQFT









SUITE: 884~893 SQFT









SUITE: 938~941 SQFT









SUITE: 809 SQFT









SUITE: 769 SQFT