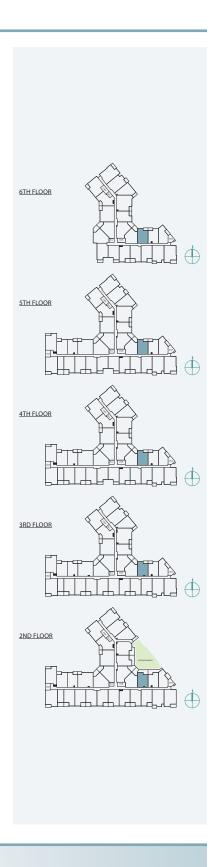

### 1 BEDROOM | 1 BATH

SUITE: 563 SQFT





### 1 BEDROOM + FLEX | 1 BATH

SUITE: 590 SQFT









SUITE: 589 SQFT







SUITE: 582~584 SQFT









SUITE: 584 SQFT







SUITE: 586~590 SQFT









SUITE: 658 SQFT









SUITE: 657 SQFT







# B6 JR. 2 BEDROOM | 1 BATH

SUITE: 642~659 SQFT















SUITE: 708 SQFT







# BB JR. 2 BEDROOM | 1 BATH









SUITE: 723 SQFT





### JR. 2 BEDROOM | 1 BATH

SUITE: 622 SQFT







### 1 BEDROOM + FLEX | 1 BATH

SUITE: 608 SQFT







### JR. 2 BEDROOM | 1 BATH

SUITE: 671 SQFT







### 1 BEDROOM + DEN | 1 BATH

SUITE: 623 SQFT







## B14 1BEDROOM + FLEX | 1BATH SUITE: 590 SOFT





# B15 1BEDROOM + DEN | 1BATH SUITE: 587~589 SQFT





# B16 1BEDROOM + FLEX | 1BATH SUITE: 708 SQFT



### JR. 2 BEDROOM + FLEX | 1 BATH

SUITE: 721 SQFT







# B18 JR. 2 BEDROOM | 1 BATH SUITE: 706~710 SQFT





# B18A JR. 2 BEDROOM | 1 BATH SUITE: 705 SQFT









SUITE: 785 SQFT









SUITE: 785 SQFT









SUITE: 771 SQFT