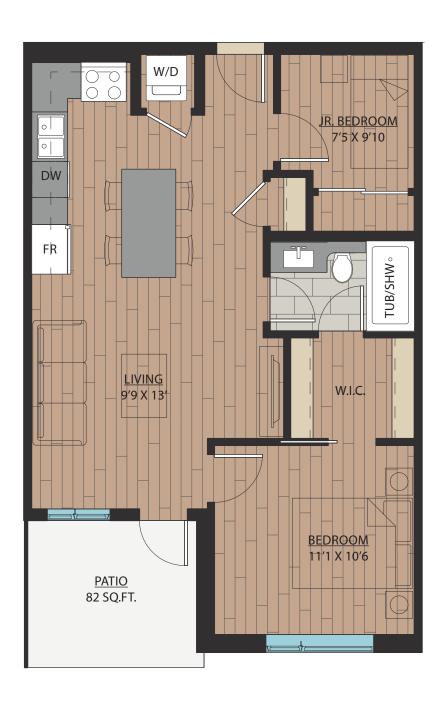

### 1 BEDROOM | 1 BATH

SUITE: 563 SQFT





### 1 BEDROOM + FLEX | 1 BATH

SUITE: 590 SQFT









SUITE: 589 SQFT







SUITE: 582~584 SQFT









SUITE: 584 SQFT







SUITE: 586~590 SQFT









SUITE: 658 SQFT









SUITE: 657 SQFT







# B6 JR. 2 BEDROOM | 1 BATH

SUITE: 642~659 SQFT















SUITE: 708 SQFT







# BB JR. 2 BEDROOM | 1 BATH









SUITE: 723 SQFT





### JR. 2 BEDROOM | 1 BATH

SUITE: 622 SQFT







### 1 BEDROOM + FLEX | 1 BATH

SUITE: 608 SQFT







### JR. 2 BEDROOM | 1 BATH

SUITE: 671 SQFT







### 1 BEDROOM + DEN | 1 BATH

SUITE: 623 SQFT







## B14 1BEDROOM + FLEX | 1BATH SUITE: 590 SOFT





# B15 1BEDROOM + DEN | 1BATH SUITE: 587~589 SQFT





# B16 1BEDROOM + FLEX | 1BATH SUITE: 708 SQFT



### JR. 2 BEDROOM + FLEX | 1 BATH

SUITE: 721 SQFT







# B18 JR. 2 BEDROOM | 1 BATH SUITE: 706~710 SQFT





# B18A JR. 2 BEDROOM | 1 BATH SUITE: 705 SQFT









SUITE: 785 SQFT









SUITE: 785 SQFT









SUITE: 771 SQFT









SUITE: 771 SQFT









## 2 BEDROOM + DEN