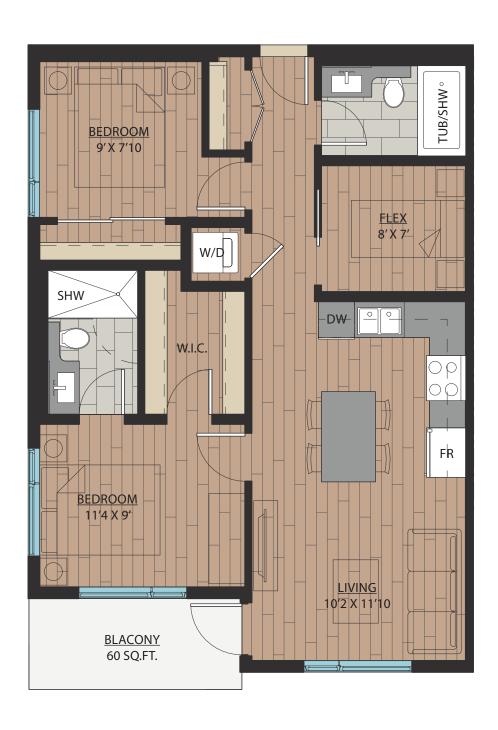

## 2 BEDROOM + DEN | 2 BATH

SUITE: 748 SQFT

SUITE: 778~789 SQFT

SUITE: 887 SQFT

SUITE: 884~893 SQFT

SUITE: 938~941 SQFT

SUITE: 809 SQFT

SUITE: 769 SQFT