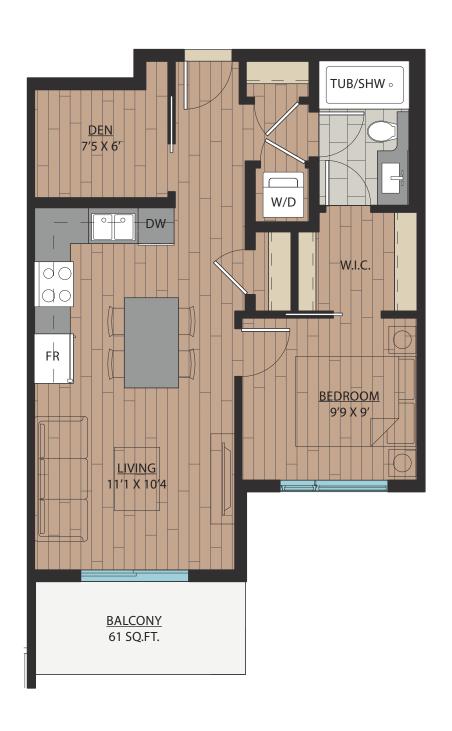

### 1 BEDROOM | 1 BATH

SUITE: 563 SQFT





### 1 BEDROOM + FLEX | 1 BATH

SUITE: 590 SQFT









SUITE: 589 SQFT







SUITE: 582~584 SQFT









SUITE: 584 SQFT







SUITE: 586~590 SQFT









SUITE: 658 SQFT









SUITE: 657 SQFT







# B6 JR. 2 BEDROOM | 1 BATH

SUITE: 642~659 SQFT















SUITE: 708 SQFT







# BB JR. 2 BEDROOM | 1 BATH









SUITE: 723 SQFT





### JR. 2 BEDROOM | 1 BATH

SUITE: 622 SQFT







### 1 BEDROOM + FLEX | 1 BATH

SUITE: 608 SQFT







### JR. 2 BEDROOM | 1 BATH

SUITE: 671 SQFT







### 1 BEDROOM + DEN | 1 BATH

SUITE: 623 SQFT







## B14 1BEDROOM + FLEX | 1BATH SUITE: 590 SOFT





# B15 1BEDROOM + DEN | 1BATH SUITE: 587~589 SQFT





# B16 1BEDROOM + FLEX | 1BATH SUITE: 708 SQFT



### JR. 2 BEDROOM + FLEX | 1 BATH

SUITE: 721 SQFT







# B18 JR. 2 BEDROOM | 1 BATH SUITE: 706~710 SQFT





# B18A JR. 2 BEDROOM | 1 BATH SUITE: 705 SQFT









SUITE: 785 SQFT









SUITE: 785 SQFT









SUITE: 771 SQFT









SUITE: 771 SQFT









## 2 BEDROOM + DEN | 2 BATH

SUITE: 748 SQFT









SUITE: 778~789 SQFT









SUITE: 887 SQFT









SUITE: 884~893 SQFT









SUITE: 938~941 SQFT









SUITE: 809 SQFT









SUITE: 769 SQFT







# C10

### 2 BEDROOM + FLEX | 2 BATH

SUITE: 778 SQFT







C11

### 2 BEDROOM + DEN | 2 BATH

SUITE: 749 SQFT









## 2 BEDROOM | 2 BATH

SUITE: 813 SQFT









## 2 BEDROOM | 2 BATH

SUITE: 750 SQFT









## 2 BEDROOM | 1 BATH

SUITE: 686 SQFT







**E