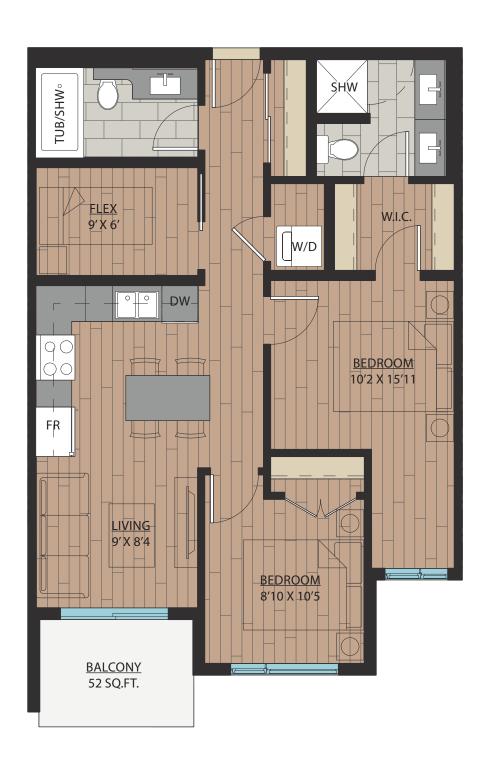

## 2 BEDROOM + DEN | 2 BATH

SUITE: 748 SQFT

SUITE: 778~789 SQFT

SUITE: 887 SQFT

SUITE: 884~893 SQFT

SUITE: 938~941 SQFT

SUITE: 809 SQFT

SUITE: 769 SQFT