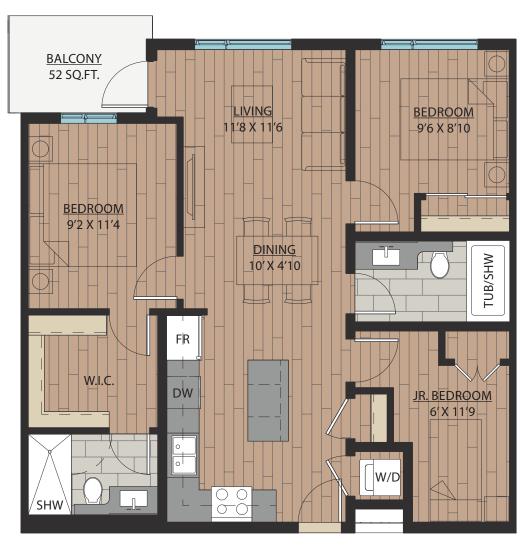

## 2 BEDROOM + DEN | 2 BATH

SUITE: 748 SQFT

SUITE: 778~789 SQFT

SUITE: 887 SQFT

SUITE: 884~893 SQFT

SUITE: 938~941 SQFT

SUITE: 809 SQFT

SUITE: 769 SQFT