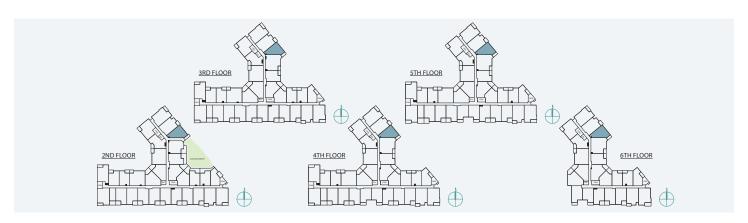

### 1 BEDROOM | 1 BATH

SUITE: 563 SQFT





### 1 BEDROOM + FLEX | 1 BATH

SUITE: 590 SQFT









SUITE: 589 SQFT







SUITE: 582~584 SQFT









SUITE: 584 SQFT







SUITE: 586~590 SQFT









SUITE: 658 SQFT









SUITE: 657 SQFT







# B6 JR. 2 BEDROOM | 1 BATH

SUITE: 642~659 SQFT















SUITE: 708 SQFT







# BB JR. 2 BEDROOM | 1 BATH









SUITE: 723 SQFT





### JR. 2 BEDROOM | 1 BATH

SUITE: 622 SQFT







### 1 BEDROOM + FLEX | 1 BATH

SUITE: 608 SQFT







### JR. 2 BEDROOM | 1 BATH

SUITE: 671 SQFT







### 1 BEDROOM + DEN | 1 BATH

SUITE: 623 SQFT







## B14 1BEDROOM + FLEX | 1BATH SUITE: 590 SOFT





# B15 1BEDROOM + DEN | 1BATH SUITE: 587~589 SQFT





# B16 1BEDROOM + FLEX | 1BATH SUITE: 708 SQFT



### JR. 2 BEDROOM + FLEX | 1 BATH

SUITE: 721 SQFT







# B18 JR. 2 BEDROOM | 1 BATH SUITE: 706~710 SQFT





# B18A JR. 2 BEDROOM | 1 BATH SUITE: 705 SQFT









SUITE: 785 SQFT









SUITE: 785 SQFT









SUITE: 771 SQFT









SUITE: 771 SQFT









## 2 BEDROOM + DEN | 2 BATH

SUITE: 748 SQFT









SUITE: 778~789 SQFT









SUITE: 887 SQFT









SUITE: 884~893 SQFT









SUITE: 938~941 SQFT









SUITE: 809 SQFT









SUITE: 769 SQFT







# C10

### 2 BEDROOM + FLEX | 2 BATH

SUITE: 778 SQFT







C11

### 2 BEDROOM + DEN | 2 BATH

SUITE: 749 SQFT









## 2 BEDROOM | 2 BATH

SUITE: 813 SQFT