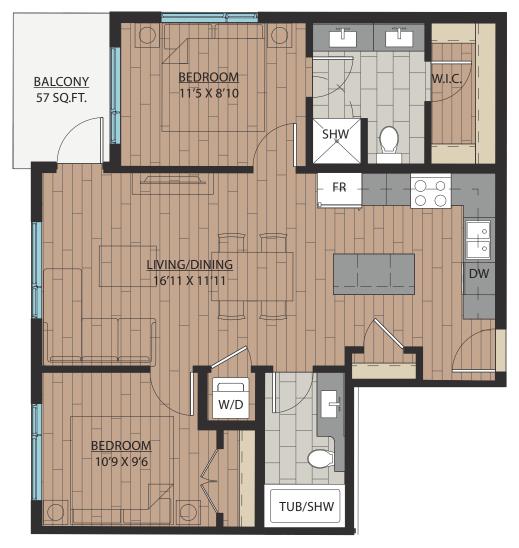

## B14 1BEDROOM + FLEX | 1BATH SUITE: 590 SOFT





# B15 1BEDROOM + DEN | 1BATH SUITE: 587~589 SQFT





# B16 1BEDROOM + FLEX | 1BATH SUITE: 708 SQFT



### JR. 2 BEDROOM + FLEX | 1 BATH

SUITE: 721 SQFT







# B18 JR. 2 BEDROOM | 1 BATH SUITE: 706~710 SQFT





# B18A JR. 2 BEDROOM | 1 BATH SUITE: 705 SQFT









SUITE: 785 SQFT









SUITE: 785 SQFT









SUITE: 771 SQFT









SUITE: 771 SQFT









## 2 BEDROOM + DEN | 2 BATH

SUITE: 748 SQFT









SUITE: 778~789 SQFT









SUITE: 887 SQFT









SUITE: 884~893 SQFT









SUITE: 938~941 SQFT









SUITE: 809 SQFT









SUITE: 769 SQFT







# C10

### 2 BEDROOM + FLEX | 2 BATH

SUITE: 778 SQFT







C11

### 2 BEDROOM + DEN | 2 BATH

SUITE: 749 SQFT









## 2 BEDROOM | 2 BATH

SUITE: 813 SQFT









## 2 BEDROOM | 2 BATH

SUITE: 750 SQFT









## 2 BEDROOM | 1 BATH

SUITE: 686 SQFT







**E**1

### JR. 4 BEDROOM | 2 BATH

SUITE: 1058 SQFT







### 3 BEDROOM | 2 BATH

SUITE: 982 SQFT







F1

### STUDIO | 1 BATH

SUITE: 333 SQFT





### STUDIO | 1 BATH

SUITE: 372 SQFT