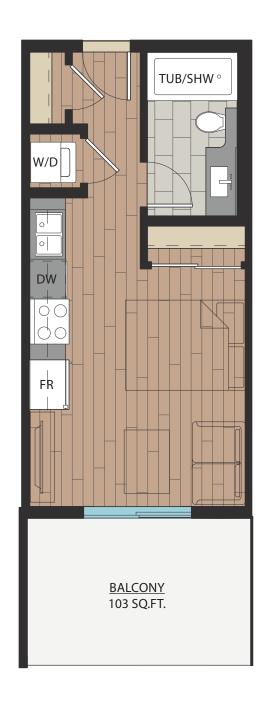

706~710 SQFT





# B18A JR. 2 BEDROOM | 1 BATH SUITE: 705 SQFT









SUITE: 785 SQFT









SUITE: 785 SQFT









SUITE: 771 SQFT









SUITE: 771 SQFT









## 2 BEDROOM + DEN | 2 BATH

SUITE: 748 SQFT









SUITE: 778~789 SQFT









SUITE: 887 SQFT









SUITE: 884~893 SQFT









SUITE: 938~941 SQFT









SUITE: 809 SQFT









SUITE: 769 SQFT







# C10

### 2 BEDROOM + FLEX | 2 BATH

SUITE: 778 SQFT







C11

### 2 BEDROOM + DEN | 2 BATH

SUITE: 749 SQFT









## 2 BEDROOM | 2 BATH

SUITE: 813 SQFT









## 2 BEDROOM | 2 BATH

SUITE: 750 SQFT









## 2 BEDROOM | 1 BATH

SUITE: 686 SQFT







**E**1

### JR. 4 BEDROOM | 2 BATH

SUITE: 1058 SQFT







### 3 BEDROOM | 2 BATH

SUITE: 982 SQFT







F1

### STUDIO | 1 BATH

SUITE: 333 SQFT





### STUDIO | 1 BATH

SUITE: 372 SQFT