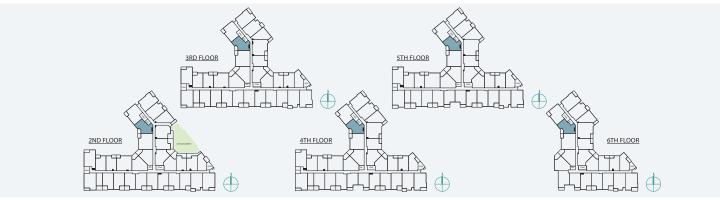

### 1 BEDROOM | 1 BATH

SUITE: 563 SQFT





### 1 BEDROOM + FLEX | 1 BATH

SUITE: 590 SQFT









SUITE: 589 SQFT







SUITE: 582~584 SQFT









SUITE: 584 SQFT







SUITE: 586~590 SQFT









SUITE: 658 SQFT









SUITE: 657 SQFT







# B6 JR. 2 BEDROOM | 1 BATH

SUITE: 642~659 SQFT















SUITE: 708 SQFT







# BB JR. 2 BEDROOM | 1 BATH









SUITE: 723 SQFT





### JR. 2 BEDROOM | 1 BATH

SUITE: 622 SQFT







### 1 BEDROOM + FLEX | 1 BATH

SUITE: 608 SQFT







### JR. 2 BEDROOM | 1 BATH

SUITE: 671 SQFT







### 1 BEDROOM + DEN | 1 BATH

SUITE: 623 SQFT







## B14 1BEDROOM + FLEX | 1BATH SUITE: 590 SOFT





# B15 1BEDROOM + DEN | 1BATH SUITE: 587~589 SQFT





# B16 1BEDROOM + FLEX | 1BATH SUITE: 708 SQFT



### JR. 2 BEDROOM + FLEX | 1 BATH

SUITE: 721 SQFT







# B18 JR. 2 BEDROOM | 1 BATH SUITE: 706~710 SQFT





# B18A JR. 2 BEDROOM | 1 BATH SUITE: 705 SQFT









SUITE: 785 SQFT









SUITE: 785 SQFT









SUITE: 771 SQFT









SUITE: 771 SQFT









## 2 BEDROOM + DEN | 2 BATH

SUITE: 748 SQFT









SUITE: 778~789 SQFT









SUITE: 887 SQFT









SUITE: 884~893 SQFT









SUITE: 938~941 SQFT









SUITE: 809 SQFT









SUITE: 769 SQFT







# C10

### 2 BEDROOM + FLEX | 2 BATH

SUITE: 778 SQFT







C11

### 2 BEDROOM + DEN | 2 BATH

SUITE: 749