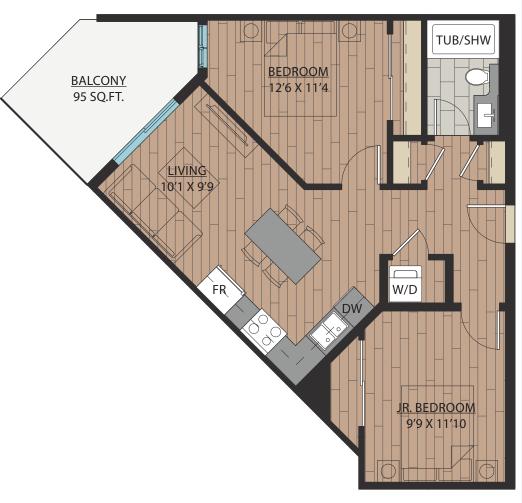

### 1 BEDROOM | 1 BATH

SUITE: 563 SQFT





### 1 BEDROOM + FLEX | 1 BATH

SUITE: 590 SQFT









SUITE: 589 SQFT







SUITE: 582~584 SQFT









SUITE: 584 SQFT







SUITE: 586~590 SQFT









SUITE: 658 SQFT









SUITE: 657 SQFT







# B6 JR. 2 BEDROOM | 1 BATH

SUITE: 642~659 SQFT















SUITE: 708 SQFT







# BB JR. 2 BEDROOM | 1 BATH









SUITE: 723 SQFT





### JR. 2 BEDROOM | 1 BATH

SUITE: 622 SQFT







### 1 BEDROOM + FLEX | 1 BATH

SUITE: 608 SQFT







### JR. 2 BEDROOM | 1 BATH

SUITE: 671 SQFT







### 1 BEDROOM + DEN | 1 BATH

SUITE: 623 SQFT







## B14 1BEDROOM + FLEX | 1BATH SUITE: 590 SOFT





# B15 1BEDROOM + DEN | 1BATH SUITE: 587~589 SQFT





# B16 1BEDROOM + FLEX | 1BATH SUITE: 708 SQFT



### JR. 2 BEDROOM + FLEX | 1 BATH

SUITE: 721 SQFT







# B18 JR. 2 BEDROOM | 1 BATH SUITE: 706~710 SQFT





# B18A JR. 2 BEDROOM | 1 BATH SUITE: 705 SQFT









SUITE: 785 SQFT









SUITE: 785 SQFT









SUITE: 771 SQFT









SUITE: 771 SQFT









## 2 BEDROOM + DEN | 2 BATH

SUITE: 748 SQFT









SUITE: 778~789 SQFT









SUITE: 887 SQFT









SUITE: 884~893 SQFT









SUI