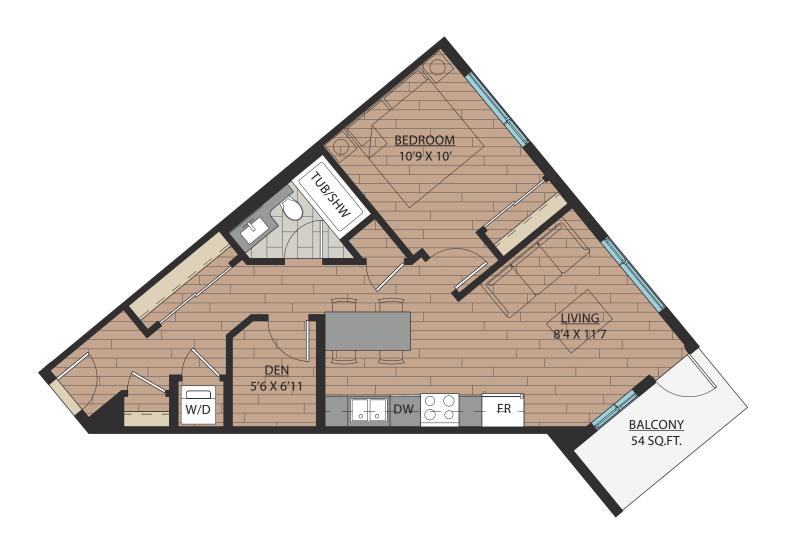

### 1 BEDROOM | 1 BATH

SUITE: 563 SQFT





### 1 BEDROOM + FLEX | 1 BATH

SUITE: 590 SQFT









SUITE: 589 SQFT







SUITE: 582~584 SQFT









SUITE: 584 SQFT







SUITE: 586~590 SQFT









SUITE: 658 SQFT









SUITE: 657 SQFT







# B6 JR. 2 BEDROOM | 1 BATH

SUITE: 642~659 SQFT















SUITE: 708 SQFT







# BB JR. 2 BEDROOM | 1 BATH









SUITE: 723 SQFT





### JR. 2 BEDROOM | 1 BATH

SUITE: 622 SQFT







### 1 BEDROOM + FLEX | 1 BATH

SUITE: 608 SQFT







### JR. 2 BEDROOM | 1 BATH

SUITE: 671 SQFT







### 1 BEDROOM + DEN | 1 BATH

SUITE: 623 SQFT







## B14 1BEDROOM + FLEX | 1BATH SUITE: 590 SOFT





# B15 1BEDROOM + DEN | 1BATH SUITE: 587~589 SQFT





# B16 1BEDROOM + FLEX | 1BATH SUITE: 708 SQFT



### JR. 2 BEDROOM + FLEX | 1 BATH

SUITE: 721 SQFT







# B18 JR. 2 BEDROOM | 1 BATH SUITE: 706~710 SQFT





# B18A JR. 2 BEDROOM | 1 BATH SUITE: 705 SQFT









SUITE: 785 SQFT









SUITE: 785 SQFT









SUITE: 771 SQFT









SUITE: 771 SQFT









## 2 BEDROOM + DEN | 2 BATH

SUITE: 748 SQFT









SUITE: 778~789 SQFT









SUITE: 887 SQFT









SUITE: 884~893 SQFT









SUITE: 938~941 SQFT









SUITE: 809 SQFT









SUITE: 769 SQFT







# C10

### 2 BEDROOM + FLEX | 2 BATH

SUITE: 778 SQFT







C11

### 2 BEDROOM + DEN | 2 BATH

SUITE: 749 SQFT









## 2 BEDROOM | 2 BATH

SUITE: 813 SQF