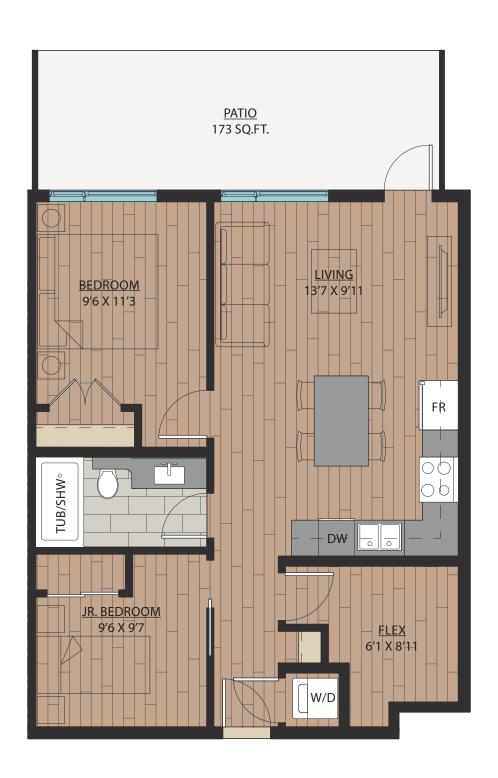

## 2 BEDROOM + DEN | 2 BATH

SUITE: 748 SQFT

SUITE: 778~789 SQFT

SUITE: 887 SQFT

SUITE: 884~893 SQFT

SUITE: 938~941 SQFT

SUITE: 809 SQFT

SUITE: 769 SQFT