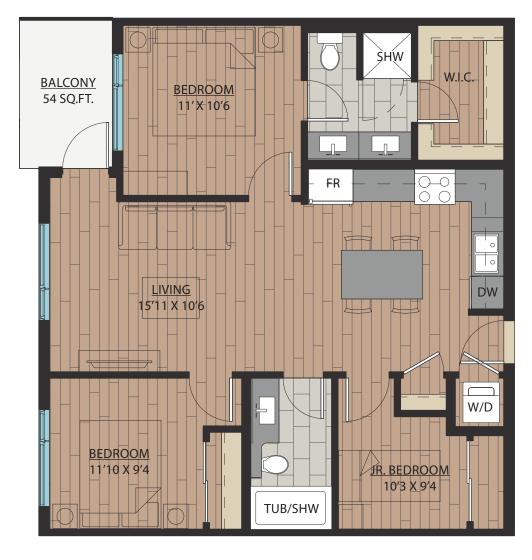

## 2 BEDROOM + DEN | 2 BATH

SUITE: 748 SQFT

SUITE: 778~789 SQFT

SUITE: 887 SQFT

SUITE: 884~893 SQFT

SUITE: 938~941 SQFT

SUITE: 809 SQFT

SUITE: 769 SQFT