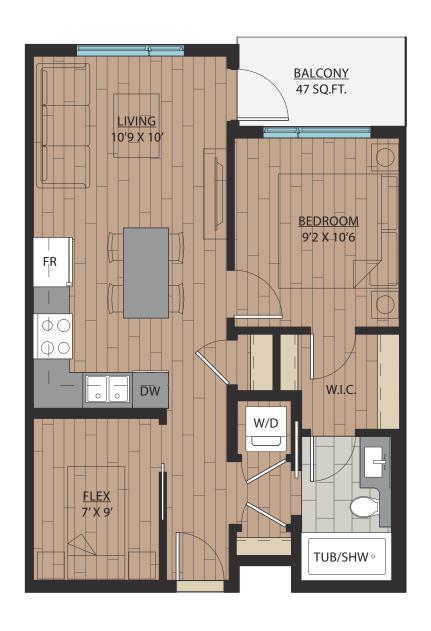

### 1 BEDROOM + FLEX | 1 BATH

SUITE: 590 SQFT

SUITE: 589 SQFT

SUITE: 582~584 SQFT

SUITE: 584 SQFT

SUITE: 586~590 SQFT

SUITE: 658 SQFT

SUITE: 657 SQFT

### 1 BEDROOM + FLEX | 1 BATH

SUITE: 608 SQFT