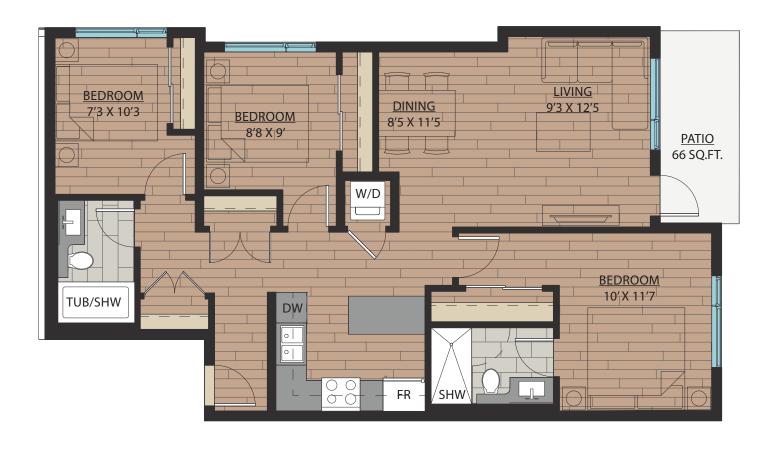

## 2 BEDROOM + DEN | 2 BATH

SUITE: 748 SQFT

SUITE: 778~789 SQFT

SUITE: 887 SQFT

SUITE: 884~893 SQFT

SUITE: 938~941 SQFT

SUITE: 809 SQFT

SUITE: 769 SQFT