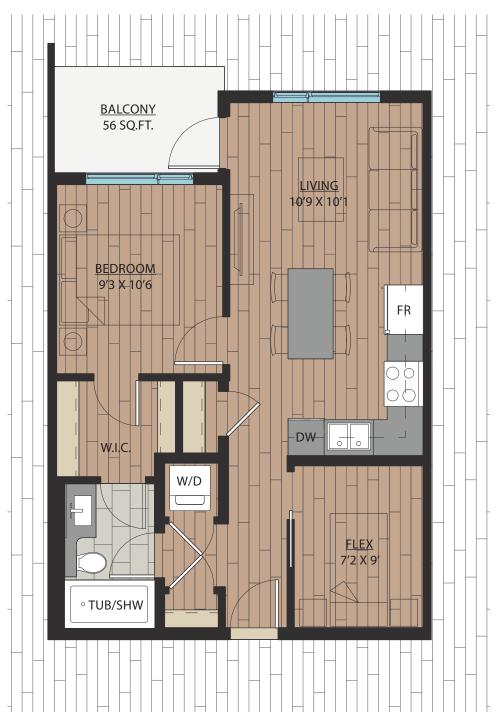

### 1 BEDROOM + FLEX | 1 BATH

SUITE: 590 SQFT

SUITE: 589 SQFT

SUITE: 582~584 SQFT

SUITE: 584 SQFT

SUITE: 586~590 SQFT

SUITE: 658 SQFT

SUITE: 657 SQFT