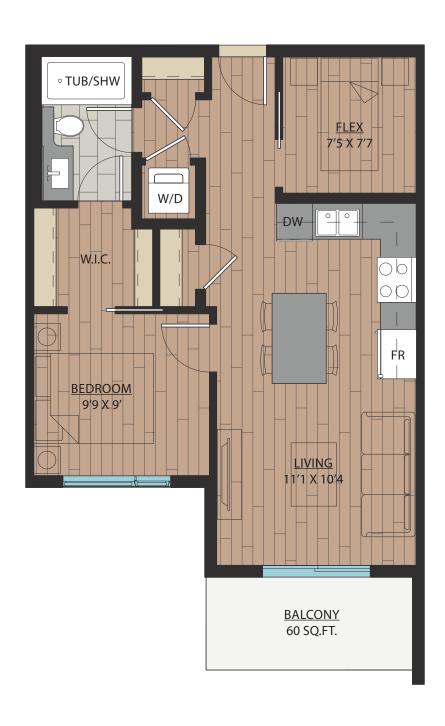

### 1 BEDROOM | 1 BATH

SUITE: 563 SQFT





### 1 BEDROOM + FLEX | 1 BATH

SUITE: 590 SQFT









SUITE: 589 SQFT







SUITE: 582~584 SQFT









SUITE: 584 SQFT







SUITE: 586~590 SQFT









SUITE: 658 SQFT









SUITE: 657 SQFT







# B6 JR. 2 BEDROOM | 1 BATH

SUITE: 642~659 SQFT















SUITE: 708 SQFT







# BB JR. 2 BEDROOM | 1 BATH









SUITE: 723 SQFT





### JR. 2 BEDROOM | 1 BATH

SUITE: 622 SQFT







### 1 BEDROOM + FLEX | 1 BATH

SUITE: 608 SQFT







### JR. 2 BEDROOM | 1 BATH

SUITE: 671 SQFT







### 1 BEDROOM + DEN | 1 BATH

SUITE: 623 SQFT







## B14 1BEDROOM + FLEX | 1BATH SUITE: 590 SOFT





# B15 1BEDROOM + DEN | 1BATH SUITE: 587~589 SQFT





# B16 1BEDROOM + FLEX | 1BATH SUITE: 708 SQFT



### JR. 2 BEDROOM + FLEX | 1 BATH

SUITE: 721 SQFT







# B18 JR. 2 BEDROOM | 1 BATH SUITE: 706~710 SQFT





# B18A JR. 2 BEDROOM | 1 BATH SUITE: 705 SQFT









SUITE: 785 SQFT









SUITE: 785 SQFT









SUITE: 771 SQFT









SUITE: 771 SQFT









## 2 BEDROOM + DEN | 2 BATH

SUITE: 748 SQFT









SUITE: 778~789 SQFT









SUITE: 887 SQFT









SUITE: 884~893 SQFT









SUITE: 938~941 SQFT









SUITE: 809 SQFT









SUITE: 769 SQFT







# C10

### 2 BEDROOM + FLEX | 2 BATH

SUITE: 778 SQFT







C11

### 2 BEDROOM + DEN | 2 BATH

SUITE: 749 SQFT









## 2 BEDROOM | 2 BATH

SUITE: 813 SQFT









## 2 BEDROOM | 2 BATH

SUITE: 750 SQFT