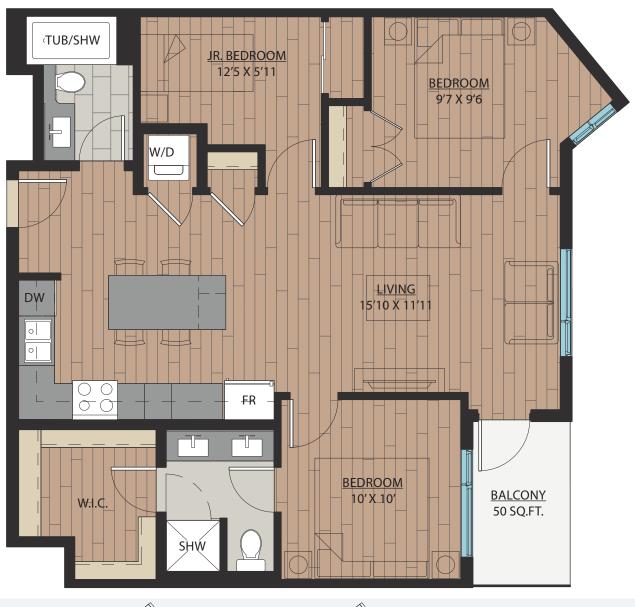

## 2 BEDROOM + DEN | 2 BATH

SUITE: 748 SQFT

SUITE: 778~789 SQFT

SUITE: 887 SQFT

SUITE: 884~893 SQFT

SUITE: 938~941 SQFT

SUITE: 809 SQFT

SUITE: 769 SQFT