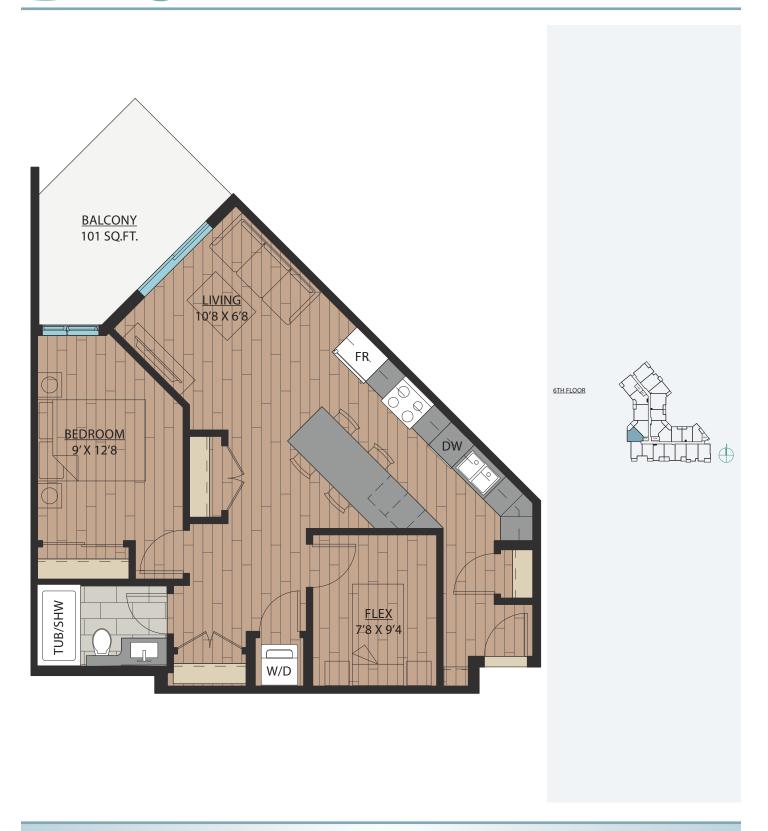

### 1 BEDROOM | 1 BATH

SUITE: 563 SQFT





### 1 BEDROOM + FLEX | 1 BATH

SUITE: 590 SQFT









SUITE: 589 SQFT







SUITE: 582~584 SQFT









SUITE: 584 SQFT







SUITE: 586~590 SQFT









SUITE: 658 SQFT









SUITE: 657 SQFT







# B6 JR. 2 BEDROOM | 1 BATH

SUITE: 642~659 SQFT















SUITE: 708 SQFT







# BB JR. 2 BEDROOM | 1 BATH









SUITE: 723 SQFT





### JR. 2 BEDROOM | 1 BATH

SUITE: 622 SQFT







### 1 BEDROOM + FLEX | 1 BATH

SUITE: 608 SQFT







### JR. 2 BEDROOM | 1 BATH

SUITE: 671 SQFT







### 1 BEDROOM + DEN | 1 BATH

SUITE: 623 SQFT







## B14 1BEDROOM + FLEX | 1BATH SUITE: 590 SOFT





# B15 1BEDROOM + DEN | 1BATH SUITE: 587~589 SQFT





# B16 1BEDROOM + FLEX | 1BATH SUITE: 708 SQFT



### JR. 2 BEDROOM + FLEX | 1 BATH

SUITE: 721 SQFT







# B18 JR. 2 BEDROOM | 1 BATH SUITE: 706~710 SQFT





# B18A JR. 2 BEDROOM | 1 BATH SUITE: 705 SQFT









SUITE: 785 SQFT









SUITE: 785 SQFT









SUITE: 771 SQFT









SUITE: 771 SQFT









## 2 BEDROOM + DEN | 2 BATH

SUITE: 748 SQFT









SUITE: 778~789 SQFT









SUITE: 887 SQFT









SUITE: 884~893 SQFT









SUITE: 938~941 SQFT









SUITE: 809 SQFT









SUITE: 769 SQFT







# C10

### 2 BEDROOM + FLEX | 2 BATH

SUITE: 778 SQFT







C11

### 2 BEDROOM + DEN | 2 BATH

SUITE: 749 SQFT









## 2 BEDROOM | 2 BATH

SUITE: 813 SQFT









## 2 BEDROOM | 2 BATH

SUITE: 750 SQFT









## 2 BEDROOM | 1 BATH

SUITE: 686 SQFT







**E**1

### JR. 4 BEDROOM | 2 BATH

SUITE: 1058 SQFT