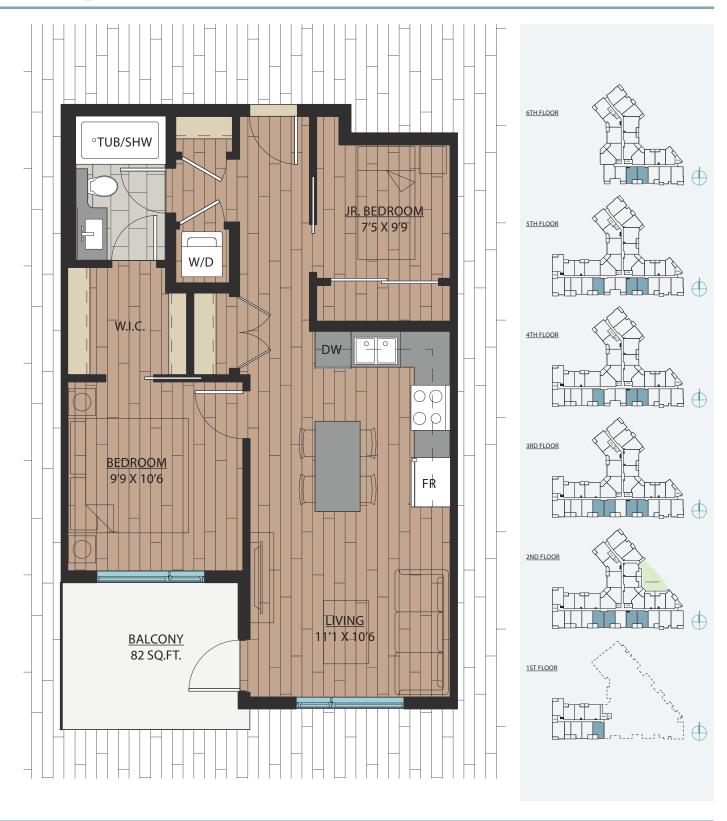

### 1 BEDROOM | 1 BATH

SUITE: 563 SQFT





### 1 BEDROOM + FLEX | 1 BATH

SUITE: 590 SQFT









SUITE: 589 SQFT







SUITE: 582~584 SQFT









SUITE: 584 SQFT







SUITE: 586~590 SQFT









SUITE: 658 SQFT









SUITE: 657 SQFT







# B6 JR. 2 BEDROOM | 1 BATH

SUITE: 642~659 SQFT















SUITE: 708 SQFT







# BB JR. 2 BEDROOM | 1 BATH









SUITE: 723 SQFT





### JR. 2 BEDROOM | 1 BATH

SUITE: 622 SQFT







### 1 BEDROOM + FLEX | 1 BATH

SUITE: 608 SQFT







### JR. 2 BEDROOM | 1 BATH

SUITE: 671 SQFT







### 1 BEDROOM + DEN | 1 BATH

SUITE: 623 SQFT







## B14 1BEDROOM + FLEX | 1BATH SUITE: 590 SOFT





# B15 1BEDROOM + DEN | 1BATH SUITE: 587~589 SQFT





# B16 1BEDROOM + FLEX | 1BATH SUITE: 708 SQFT



### JR. 2 BEDROOM + FLEX | 1 BATH

SUITE: 721 SQFT







# B18 JR. 2 BEDROOM | 1 BATH SUITE: 706~710 SQFT





# B18A JR. 2 BEDROOM | 1 BATH SUITE: 705 SQFT









SUITE: 785 SQFT









SUITE: 785 SQFT









SUITE: 771 SQFT









SUITE: 771 SQFT









## 2 BEDROOM + DEN | 2 BATH

SUITE: 748 SQFT









SUITE: 778~789 SQFT