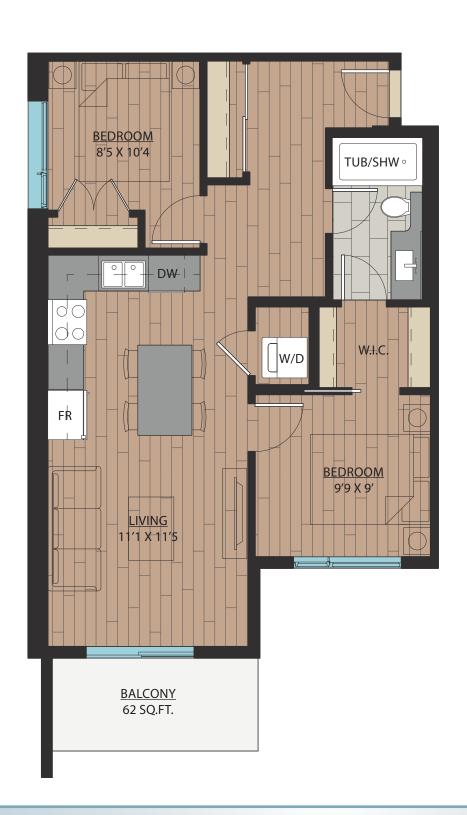

89 SQFT





# B16 1BEDROOM + FLEX | 1BATH SUITE: 708 SQFT



### JR. 2 BEDROOM + FLEX | 1 BATH

SUITE: 721 SQFT







# B18 JR. 2 BEDROOM | 1 BATH SUITE: 706~710 SQFT





# B18A JR. 2 BEDROOM | 1 BATH SUITE: 705 SQFT









SUITE: 785 SQFT









SUITE: 785 SQFT









SUITE: 771 SQFT









SUITE: 771 SQFT









## 2 BEDROOM + DEN | 2 BATH

SUITE: 748 SQFT









SUITE: 778~789 SQFT









SUITE: 887 SQFT









SUITE: 884~893 SQFT









SUITE: 938~941 SQFT









SUITE: 809 SQFT









SUITE: 769 SQFT







# C10

### 2 BEDROOM + FLEX | 2 BATH

SUITE: 778 SQFT







C11

### 2 BEDROOM + DEN | 2 BATH

SUITE: 749 SQFT









## 2 BEDROOM | 2 BATH

SUITE: 813 SQFT









## 2 BEDROOM | 2 BATH

SUITE: 750 SQFT









## 2 BEDROOM | 1 BATH

SUITE: 686 SQFT







**E**1

### JR. 4 BEDROOM | 2 BATH

SUITE: 1058 SQFT







### 3 BEDROOM | 2 BATH

SUITE: 982 SQFT







F1

### STUDIO | 1 BATH

SUITE: 333 SQFT





### STUDIO | 1 BATH

SUITE: 372 SQFT