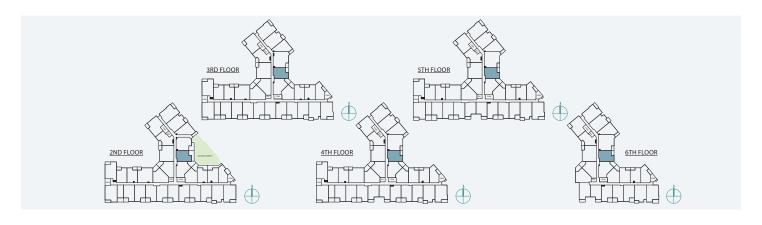

### 1 BEDROOM | 1 BATH

SUITE: 563 SQFT





### 1 BEDROOM + FLEX | 1 BATH

SUITE: 590 SQFT









SUITE: 589 SQFT







SUITE: 582~584 SQFT









SUITE: 584 SQFT







SUITE: 586~590 SQFT









SUITE: 658 SQFT









SUITE: 657 SQFT







# B6 JR. 2 BEDROOM | 1 BATH

SUITE: 642~659 SQFT















SUITE: 708 SQFT







# BB JR. 2 BEDROOM | 1 BATH









SUITE: 723 SQFT





### JR. 2 BEDROOM | 1 BATH

SUITE: 622 SQFT







### 1 BEDROOM + FLEX | 1 BATH

SUITE: 608 SQFT







### JR. 2 BEDROOM | 1 BATH

SUITE: 671 SQFT







### 1 BEDROOM + DEN | 1 BATH

SUITE: 623 SQFT







## B14 1BEDROOM + FLEX | 1BATH SUITE: 590 SOFT





# B15 1BEDROOM + DEN | 1BATH SUITE: 587~589 SQFT





# B16 1BEDROOM + FLEX | 1BATH SUITE: 708 SQFT



### JR. 2 BEDROOM + FLEX | 1 BATH

SUITE: 721 SQFT







# B18 JR. 2 BEDROOM | 1 BATH SUITE: 706~710 SQFT





# B18A JR. 2 BEDROOM | 1 BATH SUITE: 705 SQFT









SUITE: 785 SQFT









SUITE: 785 SQFT









SUITE: 771 SQFT









SUITE: 771 SQFT









## 2 BEDROOM + DEN | 2 BATH

SUITE: 748 SQFT









SUITE: 778~789 SQFT









SUITE: 887 SQFT









SUITE: 884~893 SQFT









SUITE: 938~941 SQFT









SUITE: 809 SQFT









SUITE: 769 SQFT







# C10

### 2 BEDROOM + FLEX | 2 BATH

SUITE: 778 SQFT