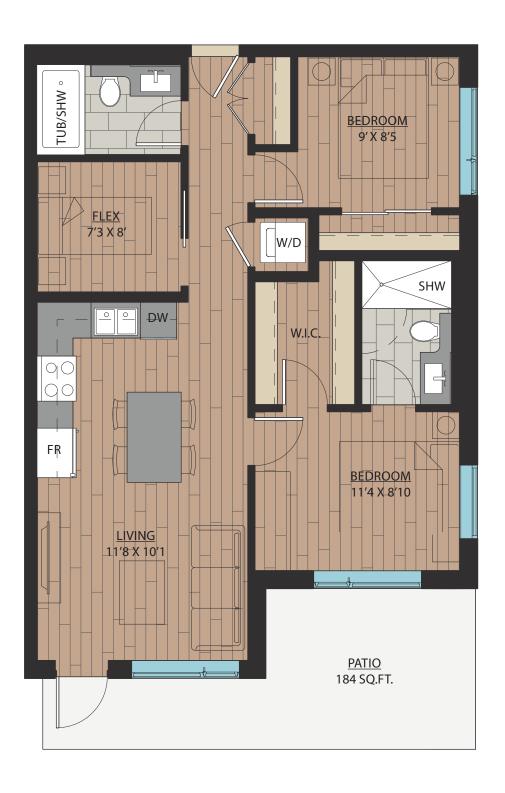

### 1 BEDROOM + FLEX | 1 BATH

SUITE: 590 SQFT

SUITE: 589 SQFT

SUITE: 582~584 SQFT

SUITE: 584 SQFT

SUITE: 586~590 SQFT

SUITE: 658 SQFT

SUITE: 657 SQFT