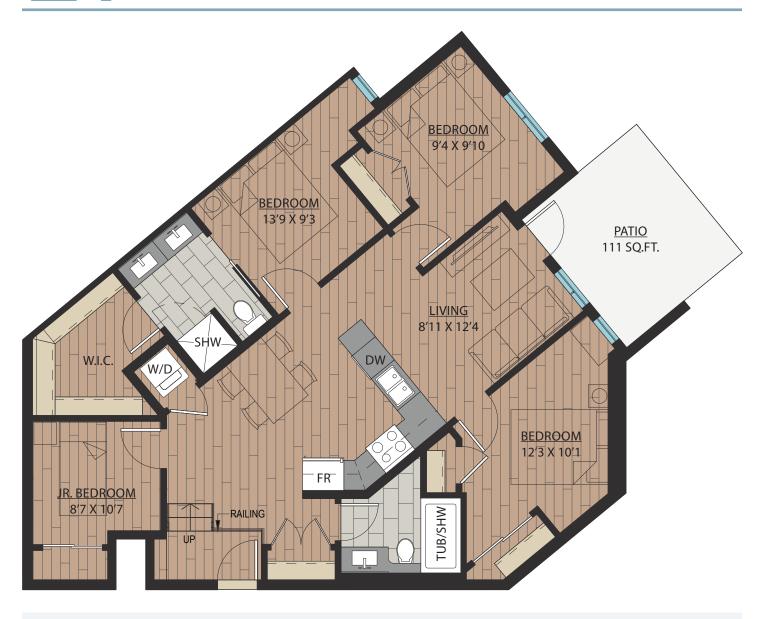

### JR. 2 BEDROOM + FLEX | 1 BATH

SUITE: 721 SQFT







# B18 JR. 2 BEDROOM | 1 BATH SUITE: 706~710 SQFT





# B18A JR. 2 BEDROOM | 1 BATH SUITE: 705 SQFT









SUITE: 785 SQFT









SUITE: 785 SQFT









SUITE: 771 SQFT









SUITE: 771 SQFT









## 2 BEDROOM + DEN | 2 BATH

SUITE: 748 SQFT









SUITE: 778~789 SQFT









SUITE: 887 SQFT









SUITE: 884~893 SQFT









SUITE: 938~941 SQFT









SUITE: 809 SQFT









SUITE: 769 SQFT







# C10

### 2 BEDROOM + FLEX | 2 BATH

SUITE: 778 SQFT







C11

### 2 BEDROOM + DEN | 2 BATH

SUITE: 749 SQFT









## 2 BEDROOM | 2 BATH

SUITE: 813 SQFT









## 2 BEDROOM | 2 BATH

SUITE: 750 SQFT









## 2 BEDROOM | 1 BATH

SUITE: 686 SQFT







**E**1

### JR. 4 BEDROOM | 2 BATH

SUITE: 1058 SQFT







### 3 BEDROOM | 2 BATH

SUITE: 982 SQFT







F1

### STUDIO | 1 BATH

SUITE: 333 SQFT





### STUDIO | 1 BATH

SUITE: 372 SQFT