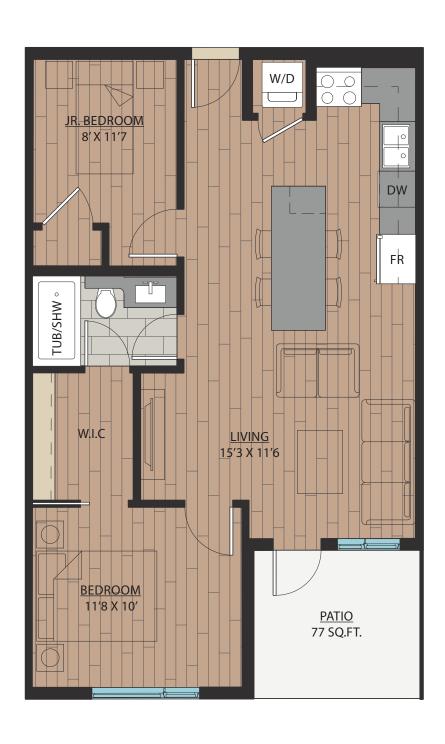

BATH

SUITE: 590 SQFT









SUITE: 589 SQFT







SUITE: 582~584 SQFT









SUITE: 584 SQFT







SUITE: 586~590 SQFT









SUITE: 658 SQFT









SUITE: 657 SQFT







# B6 JR. 2 BEDROOM | 1 BATH

SUITE: 642~659 SQFT















SUITE: 708 SQFT







# BB JR. 2 BEDROOM | 1 BATH









SUITE: 723 SQFT





### JR. 2 BEDROOM | 1 BATH

SUITE: 622 SQFT







### 1 BEDROOM + FLEX | 1 BATH

SUITE: 608 SQFT







### JR. 2 BEDROOM | 1 BATH

SUITE: 671 SQFT







### 1 BEDROOM + DEN | 1 BATH

SUITE: 623 SQFT







## B14 1BEDROOM + FLEX | 1BATH SUITE: 590 SOFT





# B15 1BEDROOM + DEN | 1BATH SUITE: 587~589 SQFT





# B16 1BEDROOM + FLEX | 1BATH SUITE: 708 SQFT



### JR. 2 BEDROOM + FLEX | 1 BATH

SUITE: 721 SQFT







# B18 JR. 2 BEDROOM | 1 BATH SUITE: 706~710 SQFT





# B18A JR. 2 BEDROOM | 1 BATH SUITE: 705 SQFT









SUITE: 785 SQFT









SUITE: 785 SQFT









SUITE: 771 SQFT









SUITE: 771 SQFT









## 2 BEDROOM + DEN | 2 BATH

SUITE: 748 SQFT









SUITE: 778~789 SQFT









SUITE: 887 SQFT









SUITE: 884~893 SQFT









SUITE: 938~941 SQFT









SUITE: 809 SQFT









SUITE: 769 SQFT







# C10

### 2 BEDROOM + FLEX | 2 BATH

SUITE: 778 SQFT







C11

### 2 BEDROOM + DEN | 2 BATH

SUITE: 749 SQFT









## 2 BEDROOM | 2 BATH

SUITE: 813 SQFT









## 2 BEDROOM | 2 BATH

SUITE: 750 SQFT









## 2 BEDROOM | 1 BATH

SUITE: 686 SQFT







**E**1

### JR. 4 BEDROOM | 2 BATH

SUITE: 1058 SQFT







### 3 BEDROOM | 2 BATH

SUITE: 982 SQFT







F1

### STUDIO | 1 BATH

SUITE: 333 SQFT





### STUDIO