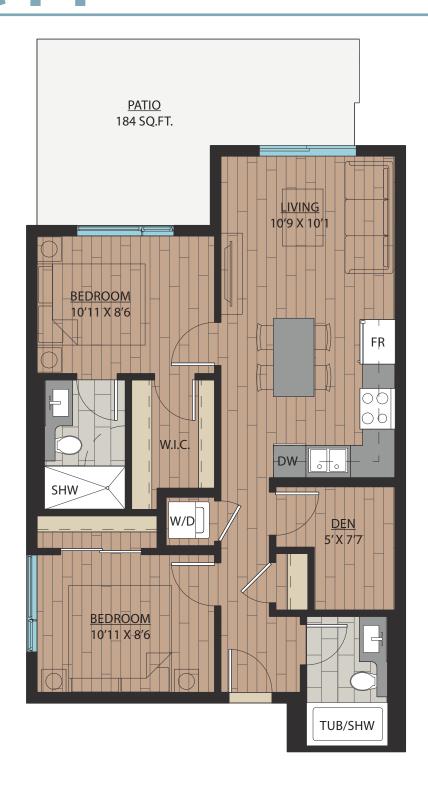

# 1 BEDROOM + DEN | 1 BATH

SUITE: 623 SQFT







## B14 1BEDROOM + FLEX | 1BATH SUITE: 590 SOFT





# B15 1BEDROOM + DEN | 1BATH SUITE: 587~589 SQFT





# B16 1BEDROOM + FLEX | 1BATH SUITE: 708 SQFT



### JR. 2 BEDROOM + FLEX | 1 BATH

SUITE: 721 SQFT







# B18 JR. 2 BEDROOM | 1 BATH SUITE: 706~710 SQFT





# B18A JR. 2 BEDROOM | 1 BATH SUITE: 705 SQFT









SUITE: 785 SQFT









SUITE: 785 SQFT









SUITE: 771 SQFT









SUITE: 771 SQFT









## 2 BEDROOM + DEN | 2 BATH

SUITE: 748 SQFT









SUITE: 778~789 SQFT









SUITE: 887 SQFT









SUITE: 884~893 SQFT









SUITE: 938~941 SQFT









SUITE: 809 SQFT









SUITE: 769 SQFT







# C10

### 2 BEDROOM + FLEX | 2 BATH

SUITE: 778 SQFT







C11

### 2 BEDROOM + DEN | 2 BATH

SUITE: 749 SQFT









## 2 BEDROOM | 2 BATH

SUITE: 813 SQFT









## 2 BEDROOM | 2 BATH

SUITE: 750 SQFT









## 2 BEDROOM | 1 BATH

SUITE: 686 SQFT







**E**1

### JR. 4 BEDROOM | 2 BATH

SUITE: 1058 SQFT







### 3 BEDROOM | 2 BATH

SUITE: 982 SQFT







F1

### STUDIO | 1 BATH

SUITE: 333 SQFT





### STUDIO | 1 BATH

SUITE: 372 SQFT