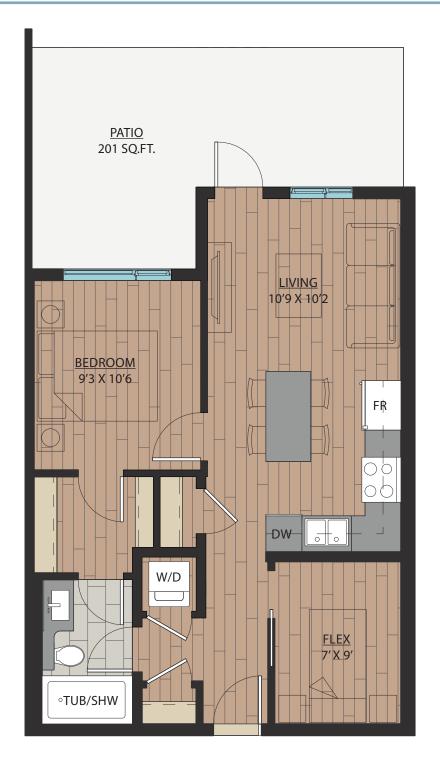

### 1 BEDROOM + FLEX | 1 BATH

SUITE: 590 SQFT

SUITE: 589 SQFT

SUITE: 582~584 SQFT

SUITE: 584 SQFT

SUITE: 586~590 SQFT

SUITE: 658 SQFT

SUITE: 657 SQFT