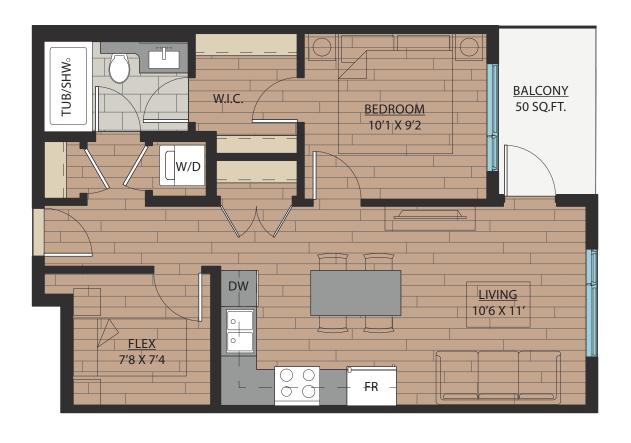

### 1 BEDROOM + FLEX | 1 BATH

SUITE: 590 SQFT

SUITE: 589 SQFT

SUITE: 582~584 SQFT

SUITE: 584 SQFT

SUITE: 586~590 SQFT

SUITE: 658 SQFT

SUITE: 657 SQFT

### 1 BEDROOM + FLEX | 1 BATH

SUITE: 608 SQFT