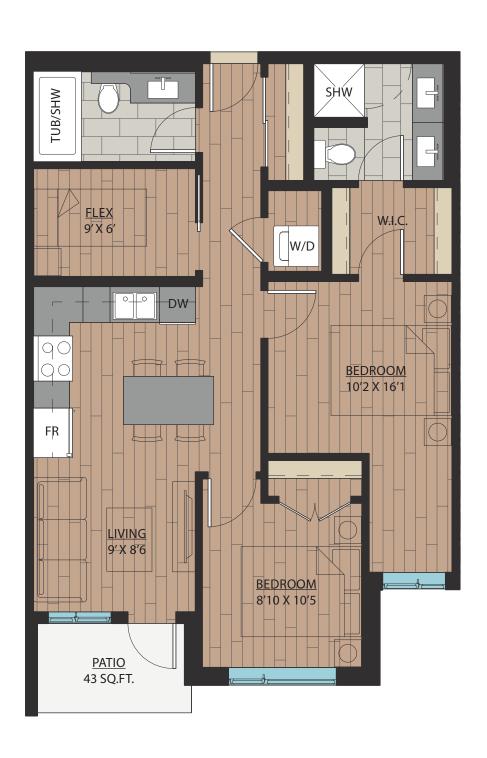

## 2 BEDROOM + DEN | 2 BATH

SUITE: 748 SQFT

SUITE: 778~789 SQFT

SUITE: 887 SQFT

SUITE: 884~893 SQFT

SUITE: 938~941 SQFT

SUITE: 809 SQFT

SUITE: 769 SQFT