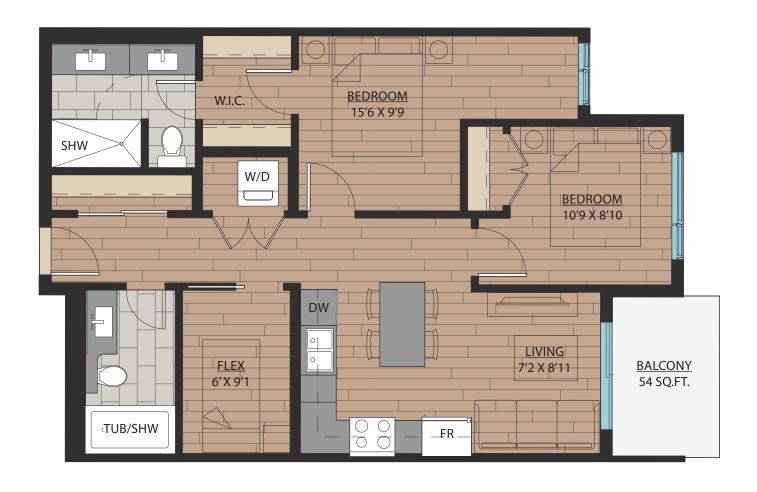

## 2 BEDROOM + DEN | 2 BATH

SUITE: 748 SQFT

SUITE: 778~789 SQFT

SUITE: 887 SQFT

SUITE: 884~893 SQFT

SUITE: 938~941 SQFT

SUITE: 809 SQFT

SUITE: 769 SQFT