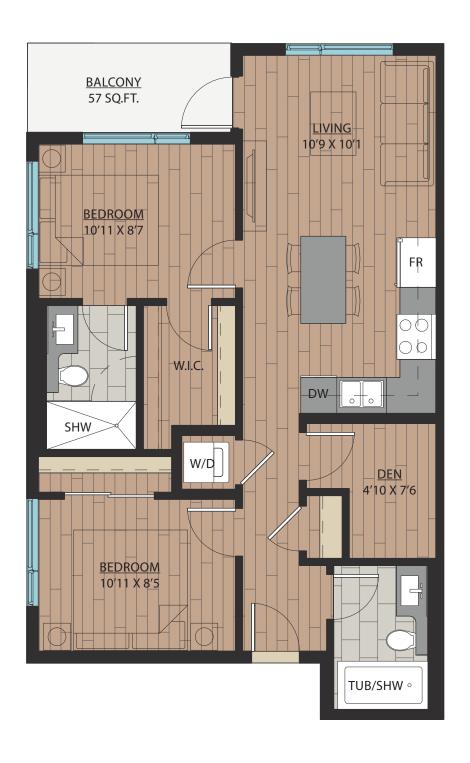

BATH

SUITE: 642~659 SQFT















SUITE: 708 SQFT







# BB JR. 2 BEDROOM | 1 BATH









SUITE: 723 SQFT





### JR. 2 BEDROOM | 1 BATH

SUITE: 622 SQFT







### 1 BEDROOM + FLEX | 1 BATH

SUITE: 608 SQFT







### JR. 2 BEDROOM | 1 BATH

SUITE: 671 SQFT







### 1 BEDROOM + DEN | 1 BATH

SUITE: 623 SQFT







## B14 1BEDROOM + FLEX | 1BATH SUITE: 590 SOFT





# B15 1BEDROOM + DEN | 1BATH SUITE: 587~589 SQFT





# B16 1BEDROOM + FLEX | 1BATH SUITE: 708 SQFT



### JR. 2 BEDROOM + FLEX | 1 BATH

SUITE: 721 SQFT







# B18 JR. 2 BEDROOM | 1 BATH SUITE: 706~710 SQFT





# B18A JR. 2 BEDROOM | 1 BATH SUITE: 705 SQFT









SUITE: 785 SQFT









SUITE: 785 SQFT









SUITE: 771 SQFT









SUITE: 771 SQFT









## 2 BEDROOM + DEN | 2 BATH

SUITE: 748 SQFT









SUITE: 778~789 SQFT









SUITE: 887 SQFT









SUITE: 884~893 SQFT









SUITE: 938~941 SQFT









SUITE: 809 SQFT









SUITE: 769 SQFT







# C10

### 2 BEDROOM + FLEX | 2 BATH

SUITE: 778 SQFT







C11

### 2 BEDROOM + DEN | 2 BATH

SUITE: 749 SQFT









## 2 BEDROOM | 2 BATH

SUITE: 813 SQFT









## 2 BEDROOM | 2 BATH

SUITE: 750 SQFT









## 2 BEDROOM | 1 BATH

SUITE: 686 SQFT







**E**1

### JR. 4 BEDROOM | 2 BATH

SUITE: 1058 SQFT







### 3 BEDROOM | 2 BATH

SUITE: 982 SQFT







F1

### STUDIO | 1 BATH

SUITE: 333 SQFT





### STUDIO | 1 BATH

SUITE: 372 SQFT