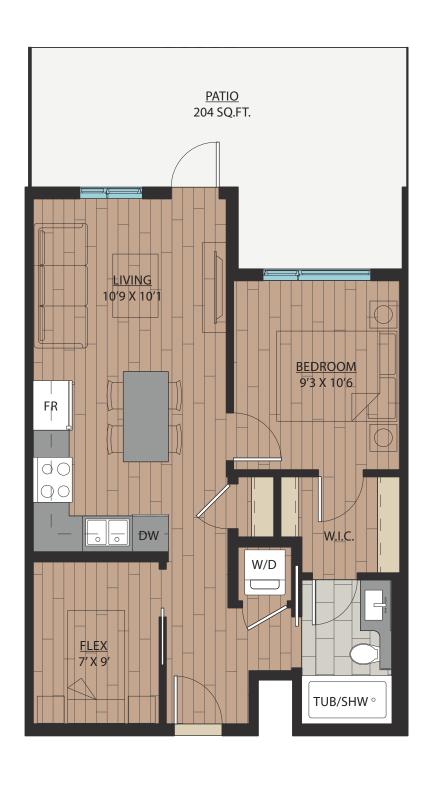

### 1 BEDROOM + FLEX | 1 BATH

SUITE: 590 SQFT

SUITE: 589 SQFT

SUITE: 582~584 SQFT

SUITE: 584 SQFT

SUITE: 586~590 SQFT

SUITE: 658 SQFT

SUITE: 657 SQFT

### 1 BEDROOM + FLEX | 1 BATH

SUITE: 608 SQFT