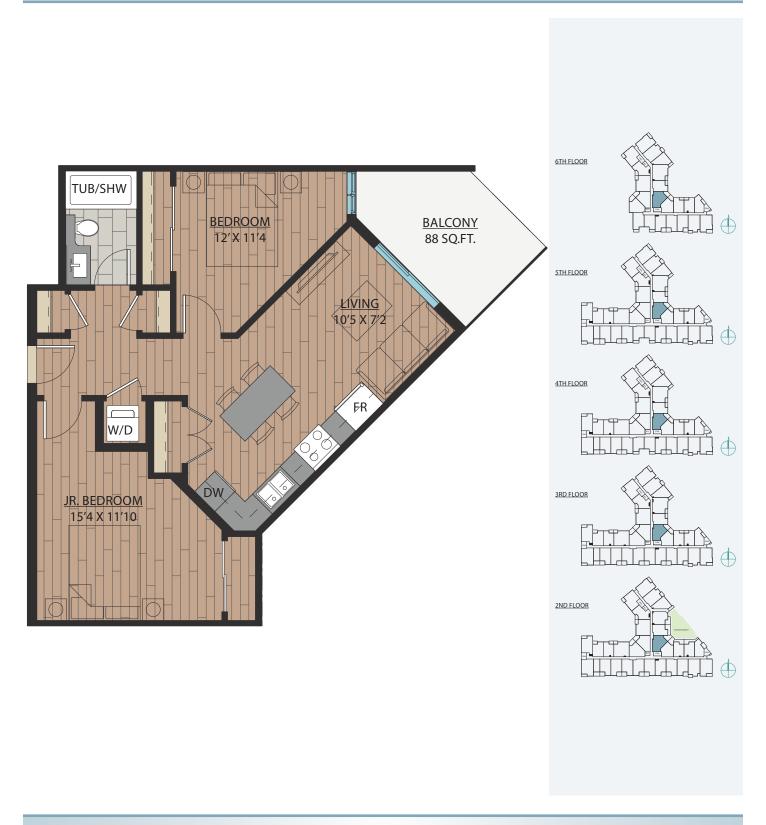

### 1 BEDROOM | 1 BATH

SUITE: 563 SQFT





### 1 BEDROOM + FLEX | 1 BATH

SUITE: 590 SQFT









SUITE: 589 SQFT







SUITE: 582~584 SQFT









SUITE: 584 SQFT







SUITE: 586~590 SQFT









SUITE: 658 SQFT









SUITE: 657 SQFT







# B6 JR. 2 BEDROOM | 1 BATH

SUITE: 642~659 SQFT















SUITE: 708 SQFT







# BB JR. 2 BEDROOM | 1 BATH









SUITE: 723 SQFT





### JR. 2 BEDROOM | 1 BATH

SUITE: 622 SQFT







### 1 BEDROOM + FLEX | 1 BATH

SUITE: 608 SQFT







### JR. 2 BEDROOM | 1 BATH

SUITE: 671 SQFT







### 1 BEDROOM + DEN | 1 BATH

SUITE: 623 SQFT







## B14 1BEDROOM + FLEX | 1BATH SUITE: 590 SOFT





# B15 1BEDROOM + DEN | 1BATH SUITE: 587~589 SQFT





# B16 1BEDROOM + FLEX | 1BATH SUITE: 708 SQFT



### JR. 2 BEDROOM + FLEX | 1 BATH

SUITE: 721 SQFT







# B18 JR. 2 BEDROOM | 1 BATH SUITE: 706~710 SQFT





# B18A JR. 2 BEDROOM | 1 BATH SUITE: 705 SQFT









SUITE: 785 SQFT









SUITE: 785 SQFT









SUITE: 771 SQFT









SUITE: 771 SQFT









## 2 BEDROOM + DEN | 2 BATH

SUITE: 748 SQFT









SUITE: 778~789 SQFT









SUITE: 887 SQFT









SUITE: 884~893 SQFT









SUITE: 938~941 SQFT