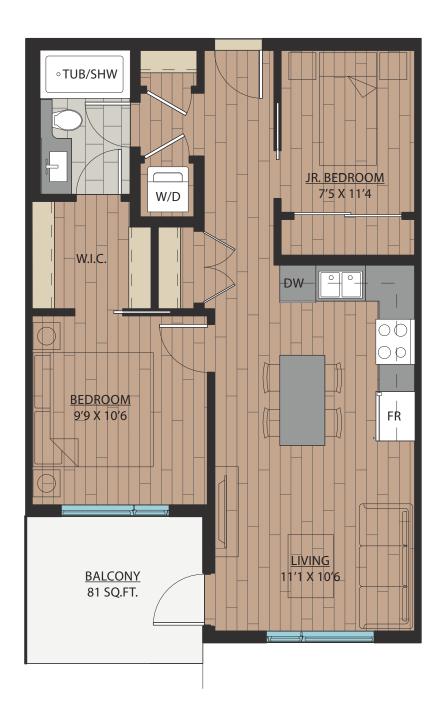

## 2 BEDROOM + DEN | 2 BATH

SUITE: 748 SQFT

SUITE: 778~789 SQFT

SUITE: 887 SQFT

SUITE: 884~893 SQFT

SUITE: 938~941 SQFT

SUITE: 809 SQFT

SUITE: 769 SQFT