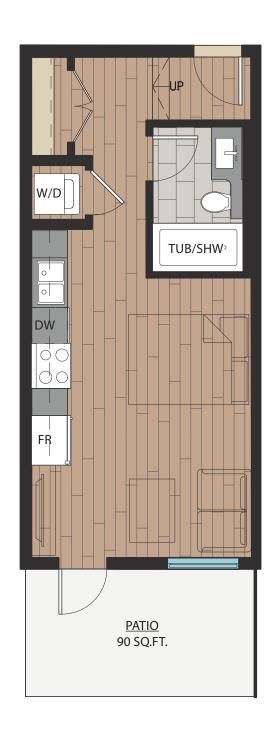

1 BATH SUITE: 705 SQFT









SUITE: 785 SQFT









SUITE: 785 SQFT









SUITE: 771 SQFT









SUITE: 771 SQFT









## 2 BEDROOM + DEN | 2 BATH

SUITE: 748 SQFT









SUITE: 778~789 SQFT









SUITE: 887 SQFT









SUITE: 884~893 SQFT









SUITE: 938~941 SQFT









SUITE: 809 SQFT









SUITE: 769 SQFT







# C10

### 2 BEDROOM + FLEX | 2 BATH

SUITE: 778 SQFT







C11

### 2 BEDROOM + DEN | 2 BATH

SUITE: 749 SQFT









## 2 BEDROOM | 2 BATH

SUITE: 813 SQFT









## 2 BEDROOM | 2 BATH

SUITE: 750 SQFT









## 2 BEDROOM | 1 BATH

SUITE: 686 SQFT







**E**1

### JR. 4 BEDROOM | 2 BATH

SUITE: 1058 SQFT







### 3 BEDROOM | 2 BATH

SUITE: 982 SQFT







F1

### STUDIO | 1 BATH

SUITE: 333 SQFT





### STUDIO | 1 BATH

SUITE: 372 SQFT