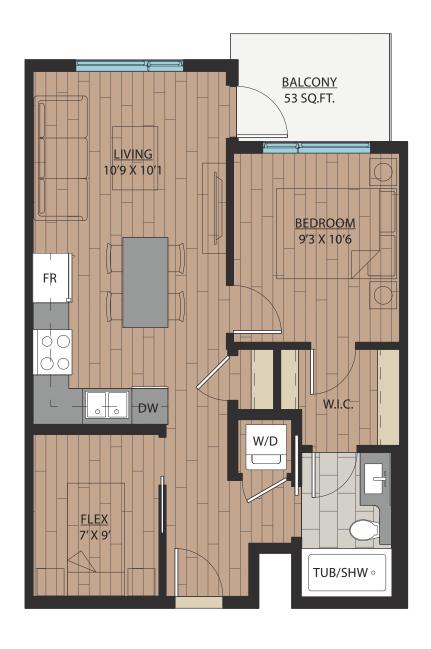

### 1 BEDROOM + FLEX | 1 BATH

SUITE: 590 SQFT

SUITE: 589 SQFT

SUITE: 582~584 SQFT

SUITE: 584 SQFT

SUITE: 586~590 SQFT

SUITE: 658 SQFT

SUITE: 657 SQFT

### 1 BEDROOM + FLEX | 1 BATH

SUITE: 608 SQFT