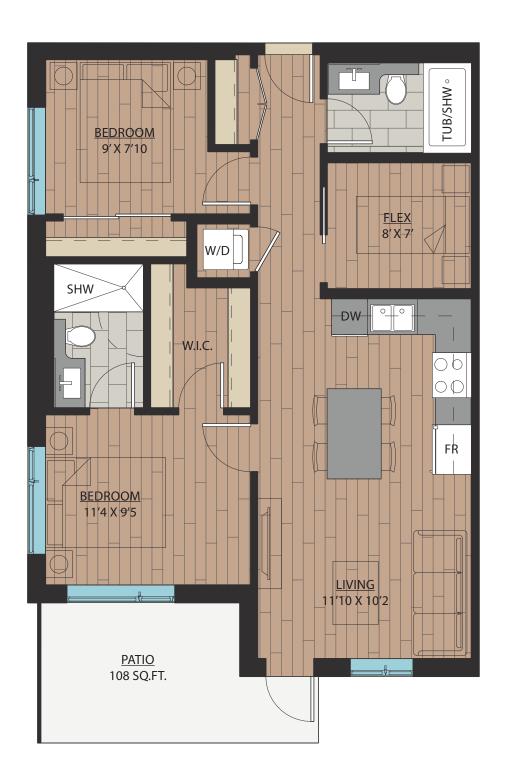

## 2 BEDROOM + DEN | 2 BATH

SUITE: 748 SQFT

SUITE: 778~789 SQFT

SUITE: 887 SQFT

SUITE: 884~893 SQFT

SUITE: 938~941 SQFT

SUITE: 809 SQFT

SUITE: 769 SQFT