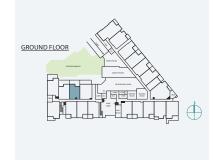

### 1 BEDROOM | 1 BATH

SUITE: 563 SQFT





### 1 BEDROOM + FLEX | 1 BATH

SUITE: 590 SQFT









SUITE: 589 SQFT







SUITE: 582~584 SQFT









SUITE: 584 SQFT







SUITE: 586~590 SQFT









SUITE: 658 SQFT









SUITE: 657 SQFT







# B6 JR. 2 BEDROOM | 1 BATH

SUITE: 642~659 SQFT















SUITE: 708 SQFT







# BB JR. 2 BEDROOM | 1 BATH









SUITE: 723 SQFT





### JR. 2 BEDROOM | 1 BATH

SUITE: 622 SQFT







### 1 BEDROOM + FLEX | 1 BATH

SUITE: 608 SQFT







### JR. 2 BEDROOM | 1 BATH

SUITE: 671 SQFT







### 1 BEDROOM + DEN | 1 BATH

SUITE: 623 SQFT







## B14 1BEDROOM + FLEX | 1BATH SUITE: 590 SOFT





# B15 1BEDROOM + DEN | 1BATH SUITE: 587~589 SQFT





# B16 1BEDROOM + FLEX | 1BATH SUITE: 708 SQFT



### JR. 2 BEDROOM + FLEX | 1 BATH

SUITE: 721 SQFT







# B18 JR. 2 BEDROOM | 1 BATH SUITE: 706~710 SQFT





# B18A JR. 2 BEDROOM | 1 BATH SUITE: 705 SQFT









SUITE: 785 SQFT









SUITE: 785 SQFT