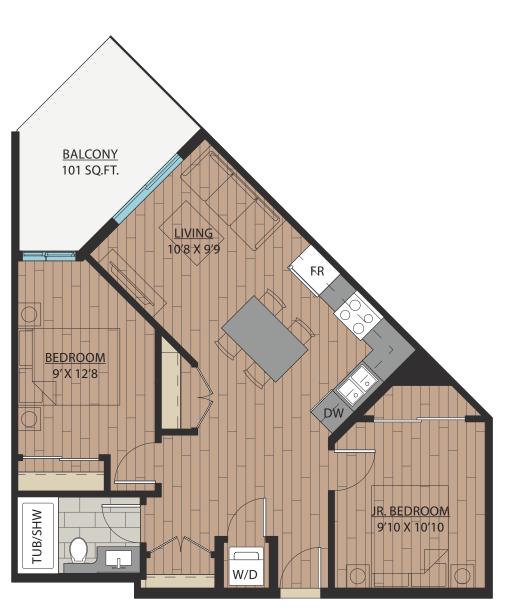

### 1 BEDROOM | 1 BATH

SUITE: 563 SQFT





### 1 BEDROOM + FLEX | 1 BATH

SUITE: 590 SQFT









SUITE: 589 SQFT







SUITE: 582~584 SQFT









SUITE: 584 SQFT







SUITE: 586~590 SQFT









SUITE: 658 SQFT









SUITE: 657 SQFT







# B6 JR. 2 BEDROOM | 1 BATH

SUITE: 642~659 SQFT















SUITE: 708 SQFT







# BB JR. 2 BEDROOM | 1 BATH









SUITE: 723 SQFT





### JR. 2 BEDROOM | 1 BATH

SUITE: 622 SQFT







### 1 BEDROOM + FLEX | 1 BATH

SUITE: 608 SQFT







### JR. 2 BEDROOM | 1 BATH

SUITE: 671 SQFT







### 1 BEDROOM + DEN | 1 BATH

SUITE: 623 SQFT







## B14 1BEDROOM + FLEX | 1BATH SUITE: 590 SOFT





# B15 1BEDROOM + DEN | 1BATH SUITE: 587~589 SQFT





# B16 1BEDROOM + FLEX | 1BATH SUITE: 708 SQFT



### JR. 2 BEDROOM + FLEX | 1 BATH

SUITE: 721 SQFT







# B18 JR. 2 BEDROOM | 1 BATH SUITE: 706~710 SQFT





# B18A JR. 2 BEDROOM | 1 BATH SUITE: 705 SQFT









SUITE: 785 SQFT









SUITE: 785 SQFT









SUITE: 771 SQFT









SUITE: 771 SQFT









## 2 BEDROOM + DEN | 2 BATH

SUITE: 748 SQFT









SUITE: 778~789 SQFT









SUITE: 887 SQFT