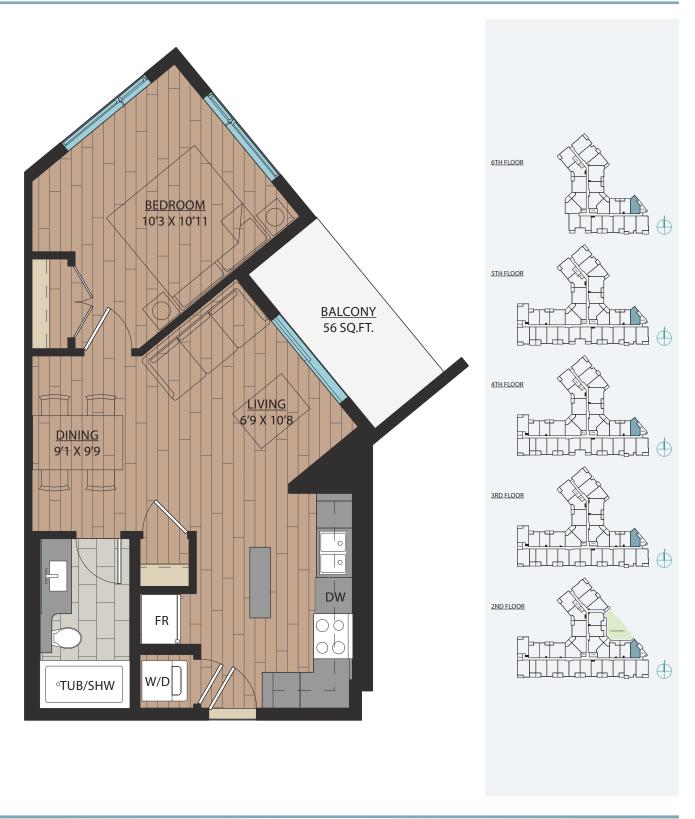

### 1 BEDROOM | 1 BATH

SUITE: 563 SQFT





### 1 BEDROOM + FLEX | 1 BATH

SUITE: 590 SQFT









SUITE: 589 SQFT







SUITE: 582~584 SQFT









SUITE: 584 SQFT







SUITE: 586~590 SQFT









SUITE: 658 SQFT









SUITE: 657 SQFT







# B6 JR. 2 BEDROOM | 1 BATH

SUITE: 642~659 SQFT















SUITE: 708 SQFT







# BB JR. 2 BEDROOM | 1 BATH









SUITE: 723 SQFT





### JR. 2 BEDROOM | 1 BATH

SUITE: 622 SQFT







### 1 BEDROOM + FLEX | 1 BATH

SUITE: 608 SQFT







### JR. 2 BEDROOM | 1 BATH

SUITE: 671 SQFT







### 1 BEDROOM + DEN | 1 BATH

SUITE: 623 SQFT







## B14 1BEDROOM + FLEX | 1BATH SUITE: 590 SOFT





# B15 1BEDROOM + DEN | 1BATH SUITE: 587~589 SQFT





# B16 1BEDROOM + FLEX | 1BATH SUITE: 708 SQFT



### JR. 2 BEDROOM + FLEX | 1 BATH

SUITE: 721 SQFT







# B18 JR. 2 BEDROOM |