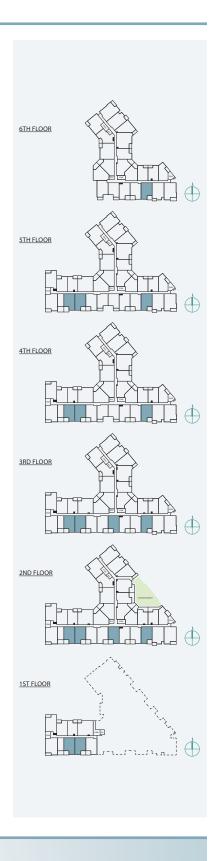

### 1 BEDROOM | 1 BATH

SUITE: 563 SQFT





### 1 BEDROOM + FLEX | 1 BATH

SUITE: 590 SQFT









SUITE: 589 SQFT







SUITE: 582~584 SQFT









SUITE: 584 SQFT







SUITE: 586~590 SQFT









SUITE: 658 SQFT









SUITE: 657 SQFT







# B6 JR. 2 BEDROOM | 1 BATH

SUITE: 642~659 SQFT















SUITE: 708 SQFT







# BB JR. 2 BEDROOM | 1 BATH









SUITE: 723 SQFT





### JR. 2 BEDROOM | 1 BATH

SUITE: 622 SQFT







### 1 BEDROOM + FLEX | 1 BATH

SUITE: 608 SQFT







### JR. 2 BEDROOM | 1 BATH

SUITE: 671 SQFT







### 1 BEDROOM + DEN | 1 BATH

SUITE: 623 SQFT







## B14 1BEDROOM + FLEX | 1BATH SUITE: 590 SOFT





# B15 1BEDROOM + DEN | 1BATH SUITE: 587~589 SQFT





# B16 1BEDROOM + FLEX | 1BATH SUITE: 708 SQFT



### JR. 2 BEDROOM + FLEX | 1 BATH

SUITE: 721 SQFT







# B18 JR. 2 BEDROOM | 1 BATH SUITE: 706~710 SQFT





# B18A JR. 2 BEDROOM | 1 BATH SUITE: 705 SQFT









SUITE: 785 SQFT









SUITE: 785 SQFT









SUITE: 771 SQFT









SUITE: 771 SQFT