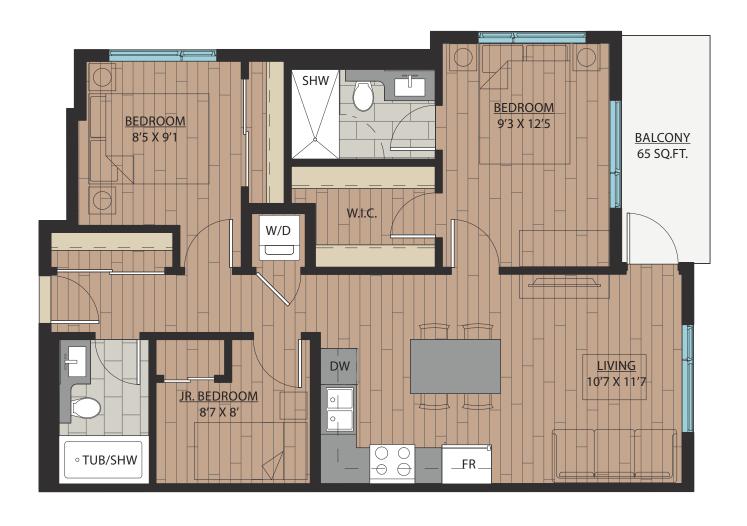

## 2 BEDROOM + DEN | 2 BATH

SUITE: 748 SQFT

SUITE: 778~789 SQFT

SUITE: 887 SQFT

SUITE: 884~893 SQFT

SUITE: 938~941 SQFT

SUITE: 809 SQFT

SUITE: 769 SQFT