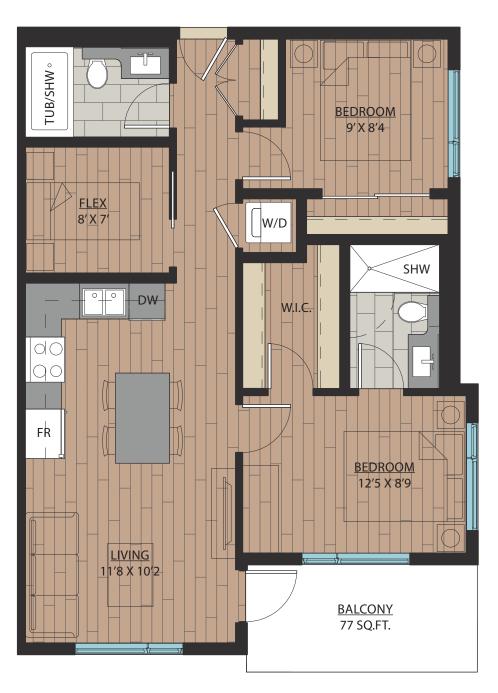

## 2 BEDROOM + DEN | 2 BATH

SUITE: 748 SQFT

SUITE: 778~789 SQFT

SUITE: 887 SQFT

SUITE: 884~893 SQFT

SUITE: 938~941 SQFT

SUITE: 809 SQFT

SUITE: 769 SQFT