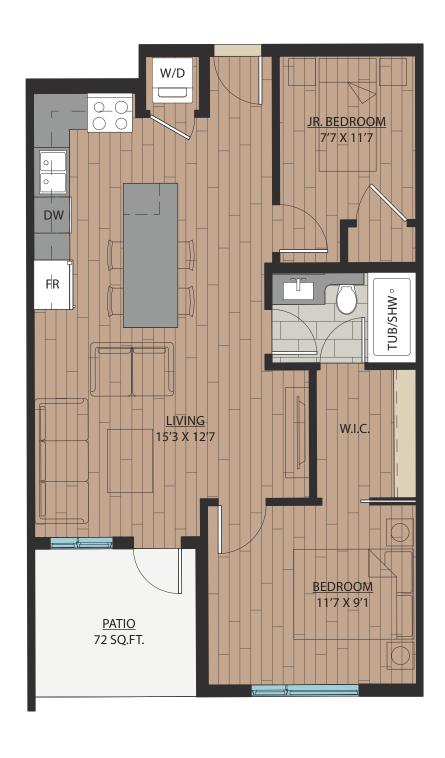

SUITE: 582~584 SQFT









SUITE: 584 SQFT







SUITE: 586~590 SQFT









SUITE: 658 SQFT









SUITE: 657 SQFT







# B6 JR. 2 BEDROOM | 1 BATH

SUITE: 642~659 SQFT















SUITE: 708 SQFT







# BB JR. 2 BEDROOM | 1 BATH









SUITE: 723 SQFT





### JR. 2 BEDROOM | 1 BATH

SUITE: 622 SQFT







### 1 BEDROOM + FLEX | 1 BATH

SUITE: 608 SQFT







### JR. 2 BEDROOM | 1 BATH

SUITE: 671 SQFT







### 1 BEDROOM + DEN | 1 BATH

SUITE: 623 SQFT







## B14 1BEDROOM + FLEX | 1BATH SUITE: 590 SOFT





# B15 1BEDROOM + DEN | 1BATH SUITE: 587~589 SQFT





# B16 1BEDROOM + FLEX | 1BATH SUITE: 708 SQFT



### JR. 2 BEDROOM + FLEX | 1 BATH

SUITE: 721 SQFT







# B18 JR. 2 BEDROOM | 1 BATH SUITE: 706~710 SQFT





# B18A JR. 2 BEDROOM | 1 BATH SUITE: 705 SQFT









SUITE: 785 SQFT









SUITE: 785 SQFT









SUITE: 771 SQFT









SUITE: 771 SQFT









## 2 BEDROOM + DEN | 2 BATH

SUITE: 748 SQFT









SUITE: 778~789 SQFT









SUITE: 887 SQFT









SUITE: 884~893 SQFT









SUITE: 938~941 SQFT









SUITE: 809 SQFT









SUITE: 769 SQFT







# C10

### 2 BEDROOM + FLEX | 2 BATH

SUITE: 778 SQFT







C11

### 2 BEDROOM + DEN | 2 BATH

SUITE: 749 SQFT









## 2 BEDROOM | 2 BATH

SUITE: 813 SQFT









## 2 BEDROOM | 2 BATH

SUITE: 750 SQFT









## 2 BEDROOM | 1 BATH

SUITE: 686 SQFT







**E**1

### JR. 4 BEDROOM | 2 BATH

SUITE: 1058 SQFT







### 3 BEDROOM | 2 BATH

SUITE: 982 SQFT







F1

### STUDIO | 1 BATH

SUITE: 333 SQFT





### STUDIO | 1 BATH

SUITE: 372 SQFT