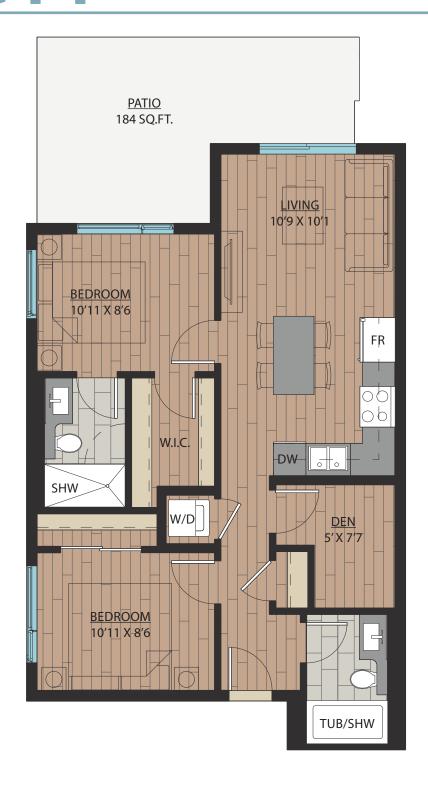

## 1 BEDROOM + DEN | 1 BATH

SUITE: 623 SQFT







# B14 1BEDROOM + FLEX | 1BATH SUITE: 590 SOFT





# B15 1BEDROOM + DEN | 1BATH SUITE: 587~589 SQFT





# B16 1BEDROOM + FLEX | 1BATH SUITE: 708 SQFT



### JR. 2 BEDROOM + FLEX | 1 BATH

SUITE: 721 SQFT





# B18 JR. 2 BEDROOM | 1 BATH SUITE: 706~710 SQFT





# B18A JR. 2 BEDROOM | 1 BATH SUITE: 705 SQFT







SUITE: 785 SQFT









SUITE: 785 SQFT









SUITE: 771 SQFT









SUITE: 771 SQFT









## 2 BEDROOM + DEN | 2 BATH

SUITE: 748 SQFT









SUITE: 778~789 SQFT









SUITE: 887 SQFT









SUITE: 884~893 SQFT









SUITE: 938~941 SQFT









SUITE: 809 SQFT









SUITE: 769 SQFT







# C10

### 2 BEDROOM + FLEX | 2 BATH

SUITE: 778 SQFT







C11

### 2 BEDROOM + DEN | 2 BATH

SUITE: 749 SQFT







## 2 BEDROOM | 2 BATH

SUITE: 813 SQFT









## 2 BEDROOM | 2 BATH

SUITE: 750 SQFT









SUITE: 686 SQFT







**E1** 

### JR. 4 BEDROOM | 2 BATH

SUITE: 1058 SQFT







### 3 BEDROOM | 2 BATH

SUITE: 982 SQFT







F1

### STUDIO | 1 BATH

SUITE: 333 SQFT





### STUDIO | 1 BATH

SUITE: 372 SQFT