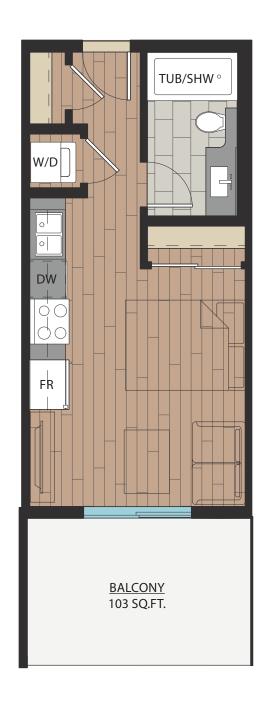

2 BEDROOM | 1 BATH SUITE: 706~710 SQFT





# B18A JR. 2 BEDROOM | 1 BATH SUITE: 705 SQFT







SUITE: 785 SQFT









SUITE: 785 SQFT









SUITE: 771 SQFT









SUITE: 771 SQFT









## 2 BEDROOM + DEN | 2 BATH

SUITE: 748 SQFT









SUITE: 778~789 SQFT









SUITE: 887 SQFT









SUITE: 884~893 SQFT









SUITE: 938~941 SQFT









SUITE: 809 SQFT









SUITE: 769 SQFT







# C10

### 2 BEDROOM + FLEX | 2 BATH

SUITE: 778 SQFT







C11

### 2 BEDROOM + DEN | 2 BATH

SUITE: 749 SQFT







## 2 BEDROOM | 2 BATH

SUITE: 813 SQFT









## 2 BEDROOM | 2 BATH

SUITE: 750 SQFT









SUITE: 686 SQFT







**E1** 

### JR. 4 BEDROOM | 2 BATH

SUITE: 1058 SQFT







### 3 BEDROOM | 2 BATH

SUITE: 982 SQFT







F1

### STUDIO | 1 BATH

SUITE: 333 SQFT





### STUDIO | 1 BATH

SUITE: 372 SQFT