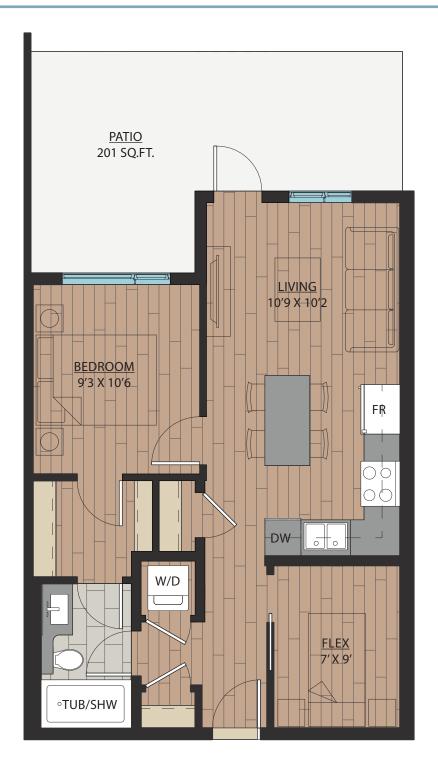

### 1 BEDROOM | 1 BATH

SUITE: 563 SQFT





### 1 BEDROOM + FLEX | 1 BATH

SUITE: 590 SQFT







# B1A

### 1 BEDROOM + FLEX | 1 BATH

SUITE: 589 SQFT









SUITE: 582~584 SQFT









SUITE: 584 SQFT









SUITE: 586~590 SQFT









SUITE: 658 SQFT









SUITE: 657 SQFT









# B6 JR. 2 BEDROOM | 1 BATH

SUITE: 642~659 SQFT















SUITE: 708 SQFT







# BS JR. 2 BEDROOM | 1 BATH









SUITE: 723 SQFT





### JR. 2 BEDROOM | 1 BATH

SUITE: 622 SQFT







### 1 BEDROOM + FLEX | 1 BATH

SUITE: 608 SQFT







### JR. 2 BEDROOM | 1 BATH

SUITE: 671 SQFT







## 1 BEDROOM + DEN | 1 BATH

SUITE: 623 SQFT







# B14 1BEDROOM + FLEX | 1BATH SUITE: 590 SOFT





# B15 1BEDROOM + DEN | 1BATH SUITE: 587~589 SQFT





# B16 1BEDROOM + FLEX | 1BATH SUITE: 708 SQFT



### JR. 2 BEDROOM + FLEX | 1 BATH

SUITE: 721 SQFT





# B18 JR. 2 BEDROOM | 1 BATH SUITE: 706~710 SQFT





# B18A JR. 2 BEDROOM | 1 BATH SUITE: 705 S