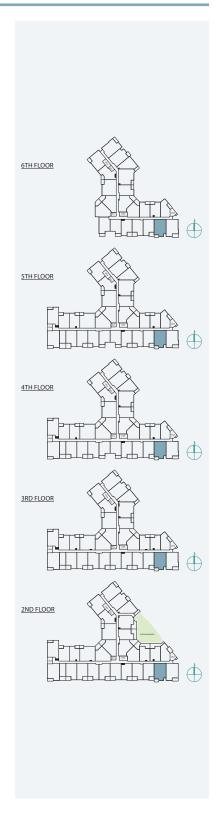

## 2 BEDROOM + DEN | 2 BATH

SUITE: 748 SQFT

SUITE: 778~789 SQFT

SUITE: 887 SQFT

SUITE: 884~893 SQFT

SUITE: 938~941 SQFT

SUITE: 809 SQFT

SUITE: 769 SQFT