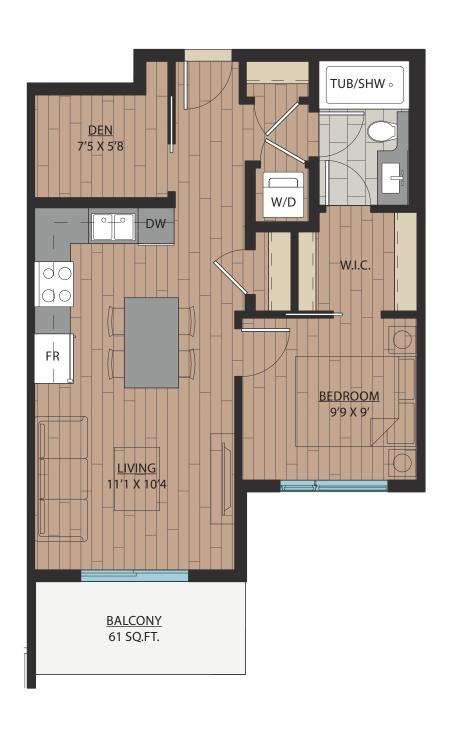

### 1 BEDROOM | 1 BATH

SUITE: 563 SQFT





### 1 BEDROOM + FLEX | 1 BATH

SUITE: 590 SQFT







# B1A

### 1 BEDROOM + FLEX | 1 BATH

SUITE: 589 SQFT









SUITE: 582~584 SQFT









SUITE: 584 SQFT









SUITE: 586~590 SQFT









SUITE: 658 SQFT









SUITE: 657 SQFT









# B6 JR. 2 BEDROOM | 1 BATH

SUITE: 642~659 SQFT















SUITE: 708 SQFT







# BS JR. 2 BEDROOM | 1 BATH









SUITE: 723 SQFT





### JR. 2 BEDROOM | 1 BATH

SUITE: 622 SQFT







### 1 BEDROOM + FLEX | 1 BATH

SUITE: 608 SQFT







### JR. 2 BEDROOM | 1 BATH

SUITE: 671 SQFT







## 1 BEDROOM + DEN | 1 BATH

SUITE: 623 SQFT







# B14 1BEDROOM + FLEX | 1BATH SUITE: 590 SOFT





# B15 1BEDROOM + DEN | 1BATH SUITE: 587~589 SQFT





# B16 1BEDROOM + FLEX | 1BATH SUITE: 708 SQFT



### JR. 2 BEDROOM + FLEX | 1 BATH

SUITE: 721 SQFT





# B18 JR. 2 BEDROOM | 1 BATH SUITE: 706~710 SQFT





# B18A JR. 2 BEDROOM | 1 BATH SUITE: 705 SQFT







SUITE: 785 SQFT









SUITE: 785 SQFT









SUITE: 771 SQFT









SUITE: 771 SQFT









## 2 BEDROOM + DEN | 2 BATH

SUITE: 748 SQFT









SUITE: 778~789 SQFT









SUITE: 887 SQFT









SUITE: 884~893 SQFT









SUITE: 938~941 SQFT









SUITE: 809 SQFT









SUITE: 769 SQFT







# C10

### 2 BEDROOM + FLEX | 2 BATH

SUITE: 778 SQFT







C11

### 2 BEDROOM + DEN | 2 BATH

SUITE: 749 SQFT







## 2 BEDROOM | 2 BATH

SUITE: 813 SQFT









## 2 BEDROOM | 2 BATH

SUITE: 750 SQFT









SUITE: 686 SQFT







**E1** 

### JR. 4 BEDROOM | 2 B