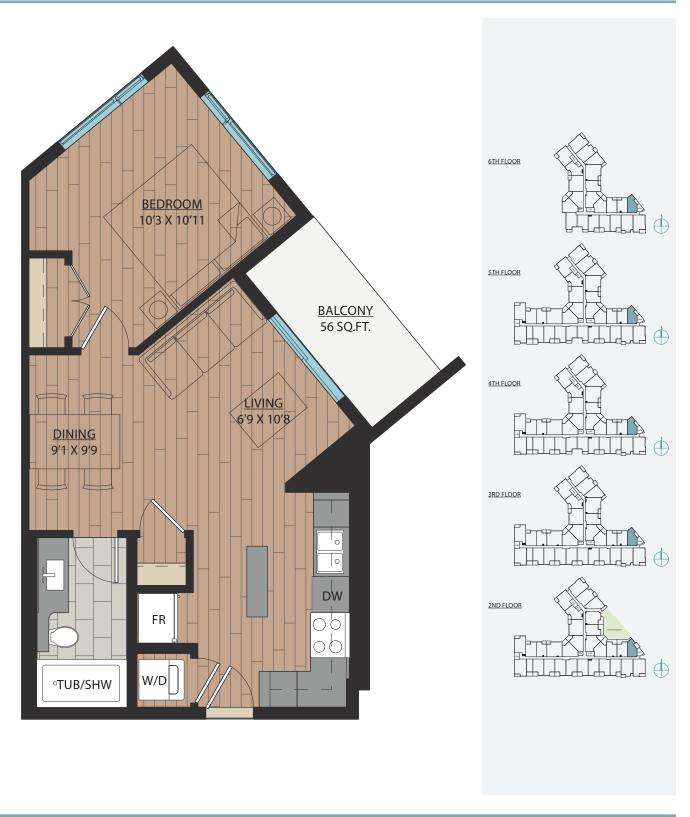

### 1 BEDROOM | 1 BATH

SUITE: 563 SQFT





### 1 BEDROOM + FLEX | 1 BATH

SUITE: 590 SQFT







# B1A

### 1 BEDROOM + FLEX | 1 BATH

SUITE: 589 SQFT









SUITE: 582~584 SQFT









SUITE: 584 SQFT









SUITE: 586~590 SQFT









SUITE: 658 SQFT









SUITE: 657 SQFT









# B6 JR. 2 BEDROOM | 1 BATH

SUITE: 642~659 SQFT















SUITE: 708 SQFT







# BS JR. 2 BEDROOM | 1 BATH









SUITE: 723 SQFT





### JR. 2 BEDROOM | 1 BATH

SUITE: 622 SQFT







### 1 BEDROOM + FLEX | 1 BATH

SUITE: 608 SQFT







### JR. 2 BEDROOM | 1 BATH

SUITE: 671 SQFT







## 1 BEDROOM + DEN | 1 BATH

SUITE: 623 SQFT







# B14 1BEDROOM + FLEX | 1BATH SUITE: 590 SOFT





# B15 1BEDROOM + DEN | 1BATH SUITE: 587~589 SQFT





# B16 1BEDROOM + FLEX | 1BATH SUITE: 708 SQFT



### JR. 2 BEDROOM + FLEX | 1 BATH

SUIT