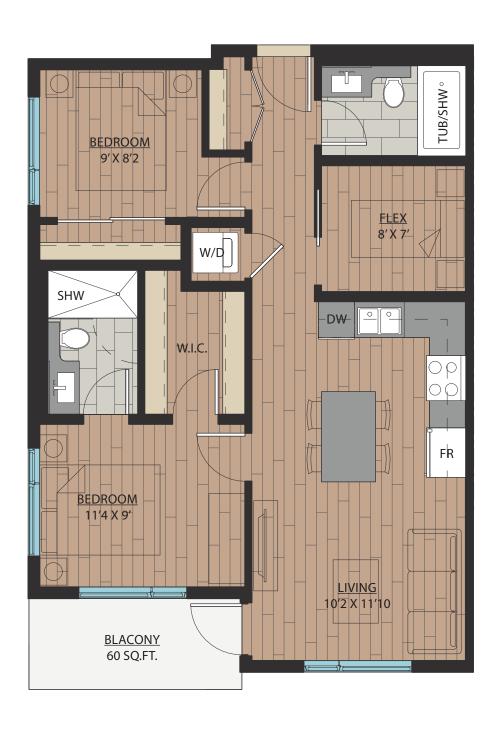

SUITE: 584 SQFT









SUITE: 586~590 SQFT









SUITE: 658 SQFT









SUITE: 657 SQFT









# B6 JR. 2 BEDROOM | 1 BATH

SUITE: 642~659 SQFT















SUITE: 708 SQFT







# BS JR. 2 BEDROOM | 1 BATH









SUITE: 723 SQFT





### JR. 2 BEDROOM | 1 BATH

SUITE: 622 SQFT







### 1 BEDROOM + FLEX | 1 BATH

SUITE: 608 SQFT







### JR. 2 BEDROOM | 1 BATH

SUITE: 671 SQFT







## 1 BEDROOM + DEN | 1 BATH

SUITE: 623 SQFT







# B14 1BEDROOM + FLEX | 1BATH SUITE: 590 SOFT





# B15 1BEDROOM + DEN | 1BATH SUITE: 587~589 SQFT





# B16 1BEDROOM + FLEX | 1BATH SUITE: 708 SQFT



### JR. 2 BEDROOM + FLEX | 1 BATH

SUITE: 721 SQFT





# B18 JR. 2 BEDROOM | 1 BATH SUITE: 706~710 SQFT





# B18A JR. 2 BEDROOM | 1 BATH SUITE: 705 SQFT







SUITE: 785 SQFT









SUITE: 785 SQFT









SUITE: 771 SQFT









SUITE: 771 SQFT









## 2 BEDROOM + DEN | 2 BATH

SUITE: 748 SQFT









SUITE: 778~789 SQFT









SUITE: 887 SQFT









SUITE: 884~893 SQFT









SUITE: 938~941 SQFT









SUITE: 809 SQFT









SUITE: 769 SQFT







# C10

### 2 BEDROOM + FLEX | 2 BATH

SUITE: 778 SQFT







C11

### 2 BEDROOM + DEN | 2 BATH

SUITE: 749 SQFT







## 2 BEDROOM | 2 BATH

SUITE: 813 SQFT









## 2 BEDROOM | 2 BATH

SUITE: 750 SQFT









SUITE: 686 SQFT







**E1** 

### JR. 4 BEDROOM | 2 BATH

SUITE: 1058 SQFT







### 3 BEDROOM | 2 BATH

SUITE: 982 SQFT







F1

### STUDIO | 1 BATH

SUITE: 333 SQFT





### STUDIO | 1 BATH

SUITE: 372 SQFT