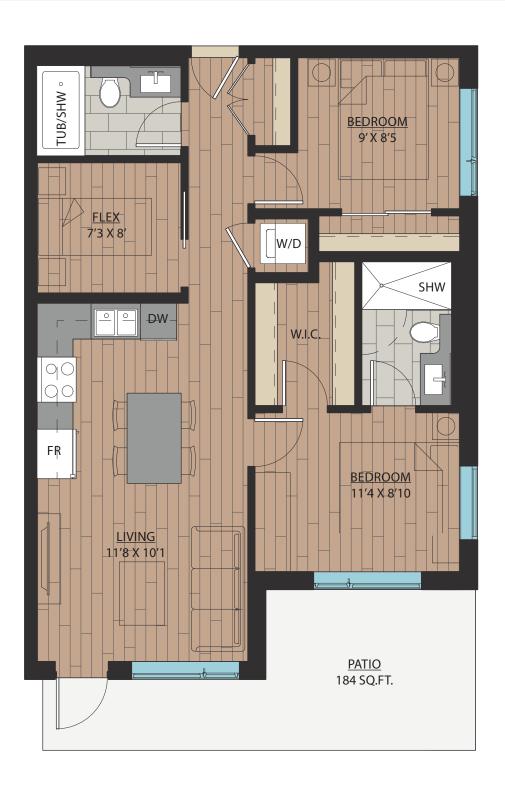

QFT







### JR. 2 BEDROOM | 1 BATH

SUITE: 671 SQFT







## 1 BEDROOM + DEN | 1 BATH

SUITE: 623 SQFT







# B14 1BEDROOM + FLEX | 1BATH SUITE: 590 SOFT





# B15 1BEDROOM + DEN | 1BATH SUITE: 587~589 SQFT





# B16 1BEDROOM + FLEX | 1BATH SUITE: 708 SQFT



### JR. 2 BEDROOM + FLEX | 1 BATH

SUITE: 721 SQFT





# B18 JR. 2 BEDROOM | 1 BATH SUITE: 706~710 SQFT





# B18A JR. 2 BEDROOM | 1 BATH SUITE: 705 SQFT







SUITE: 785 SQFT









SUITE: 785 SQFT









SUITE: 771 SQFT









SUITE: 771 SQFT









## 2 BEDROOM + DEN | 2 BATH

SUITE: 748 SQFT









SUITE: 778~789 SQFT









SUITE: 887 SQFT









SUITE: 884~893 SQFT









SUITE: 938~941 SQFT









SUITE: 809 SQFT









SUITE: 769 SQFT







# C10

### 2 BEDROOM + FLEX | 2 BATH

SUITE: 778 SQFT







C11

### 2 BEDROOM + DEN | 2 BATH

SUITE: 749 SQFT







## 2 BEDROOM | 2 BATH

SUITE: 813 SQFT









## 2 BEDROOM | 2 BATH

SUITE: 750 SQFT









SUITE: 686 SQFT







**E1** 

### JR. 4 BEDROOM | 2 BATH

SUITE: 1058 SQFT







### 3 BEDROOM | 2 BATH

SUITE: 982 SQFT







F1

### STUDIO | 1 BATH

SUITE: 333 SQFT





### STUDIO | 1 BATH

SUITE: 372 SQFT