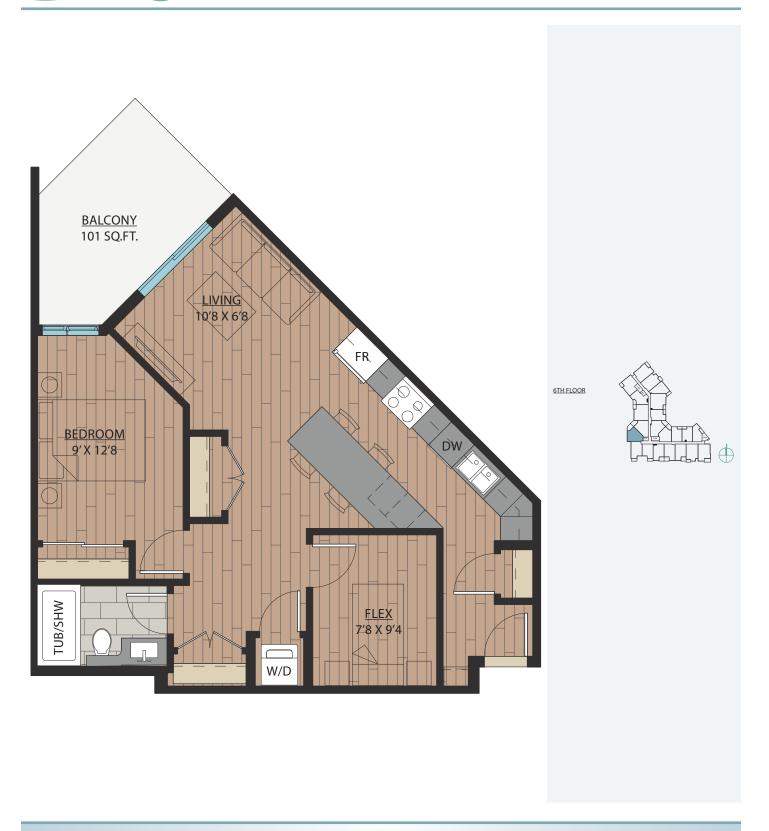

### 1 BEDROOM | 1 BATH

SUITE: 563 SQFT





### 1 BEDROOM + FLEX | 1 BATH

SUITE: 590 SQFT







# B1A

### 1 BEDROOM + FLEX | 1 BATH

SUITE: 589 SQFT









SUITE: 582~584 SQFT









SUITE: 584 SQFT









SUITE: 586~590 SQFT









SUITE: 658 SQFT









SUITE: 657 SQFT









# B6 JR. 2 BEDROOM | 1 BATH

SUITE: 642~659 SQFT















SUITE: 708 SQFT







# BS JR. 2 BEDROOM | 1 BATH









SUITE: 723 SQFT





### JR. 2 BEDROOM | 1 BATH

SUITE: 622 SQFT







### 1 BEDROOM + FLEX | 1 BATH

SUITE: 608 SQFT







### JR. 2 BEDROOM | 1 BATH

SUITE: 671 SQFT







## 1 BEDROOM + DEN | 1 BATH

SUITE: 623 SQFT







# B14 1BEDROOM + FLEX | 1BATH SUITE: 590 SOFT





# B15 1BEDROOM + DEN | 1BATH SUITE: 587~589 SQFT





# B16 1BEDROOM + FLEX | 1BATH SUITE: 708 SQFT



### JR. 2 BEDROOM + FLEX | 1 BATH

SUITE: 721 SQFT





# B18 JR. 2 BEDROOM | 1 BATH SUITE: 706~710 SQFT





# B18A JR. 2 BEDROOM | 1 BATH SUITE: 705 SQFT







SUITE: 785 SQFT









SUITE: 785 SQFT









SUITE: 771 SQFT









SUITE: 771 SQFT









## 2 BEDROOM + DEN | 2 BATH

SUITE: 748 SQFT









SUITE: 778~789 SQFT









SUITE: 887 SQFT









SUITE: 884~893 SQFT









SUITE: 938~941 SQFT









SUITE: 809 SQFT









SUITE: 769 SQFT







# C10

### 2 BEDROOM + FLEX | 2 BATH

SUITE: 778 SQFT







C11

### 2 BEDROOM + DEN | 2 BATH

SUITE: 749 SQFT







## 2 BEDROOM | 2 BATH

SUITE: 813 SQFT









## 2 BEDROOM | 2 BATH

SUITE: 750 SQFT









SUITE: 686 SQFT







**E1** 

### JR. 4 BEDROOM | 2 BATH

SUITE: 1058 SQFT







### 3 BEDROOM | 2 BATH