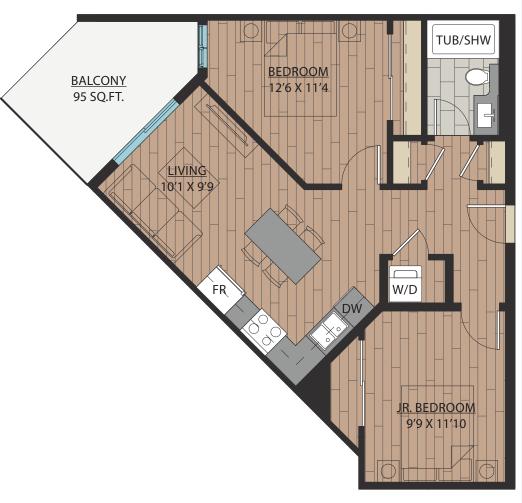

### 1 BEDROOM | 1 BATH

SUITE: 563 SQFT





### 1 BEDROOM + FLEX | 1 BATH

SUITE: 590 SQFT







# B1A

### 1 BEDROOM + FLEX | 1 BATH

SUITE: 589 SQFT









SUITE: 582~584 SQFT









SUITE: 584 SQFT









SUITE: 586~590 SQFT









SUITE: 658 SQFT









SUITE: 657 SQFT









# B6 JR. 2 BEDROOM | 1 BATH

SUITE: 642~659 SQFT















SUITE: 708 SQFT







# BS JR. 2 BEDROOM | 1 BATH









SUITE: 723 SQFT





### JR. 2 BEDROOM | 1 BATH

SUITE: 622 SQFT







### 1 BEDROOM + FLEX | 1 BATH

SUITE: 608 SQFT







### JR. 2 BEDROOM | 1 BATH

SUITE: 671 SQFT







## 1 BEDROOM + DEN | 1 BATH

SUITE: 623 SQFT







# B14 1BEDROOM + FLEX | 1BATH SUITE: 590 SOFT





# B15 1BEDROOM + DEN | 1BATH SUITE: 587~589 SQFT





# B16 1BEDROOM + FLEX | 1BATH SUITE: 708 SQFT



### JR. 2 BEDROOM + FLEX | 1 BATH

SUITE: 721 SQFT





# B18 JR. 2 BEDROOM | 1 BATH SUITE: 706~710 SQFT





# B18A JR. 2 BEDROOM | 1 BATH SUITE: 705 SQFT







SUITE: 785 SQFT









SUITE: 785 SQFT









SUITE: 771 SQFT









SUITE: 771 SQFT









## 2 BEDROOM + DEN | 2 BATH

SUITE: 748 SQFT









SUITE: 778~789 SQFT









SUITE: 887 SQFT









SUITE: 884~893 SQFT









SUITE: 93