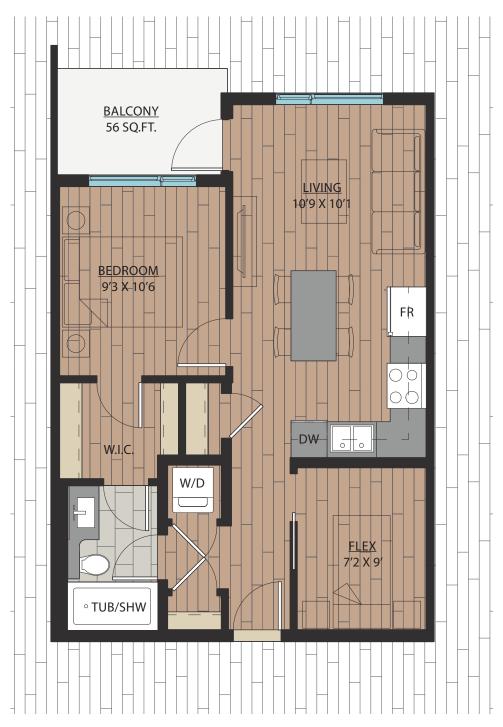

### 1 BEDROOM | 1 BATH

SUITE: 563 SQFT





### 1 BEDROOM + FLEX | 1 BATH

SUITE: 590 SQFT







# B1A

### 1 BEDROOM + FLEX | 1 BATH

SUITE: 589 SQFT









SUITE: 582~584 SQFT









SUITE: 584 SQFT









SUITE: 586~590 SQFT









SUITE: 658 SQFT









SUITE: 657 SQFT









# B6 JR. 2 BEDROOM | 1 BATH

SUITE: 642~659 SQFT















SUITE: 708 SQFT







# BS JR. 2 BEDROOM | 1 BATH









SUITE: 723 SQFT





### JR. 2 BEDROOM | 1 BATH

SUITE: 622 SQFT







### 1 BEDROOM + FLEX | 1 BATH

SUITE: 608 SQFT







### JR. 2 BEDROOM | 1 BATH

SUITE: 671 SQFT







## 1 BEDROOM + DEN | 1 BATH

SUITE: 623 SQFT







# B14 1BEDROOM + FLEX | 1BATH SUITE: 590 SOFT





# B15 1BEDROOM + DEN | 1BATH SUITE: 587~589 SQFT





# B16 1BEDROOM + FLEX | 1BATH SUITE: 708 SQFT



### JR. 2 BEDROOM + FLEX | 1 BATH

SUITE: 721 SQFT





# B18 JR. 2 BEDROOM | 1 BATH SUITE: