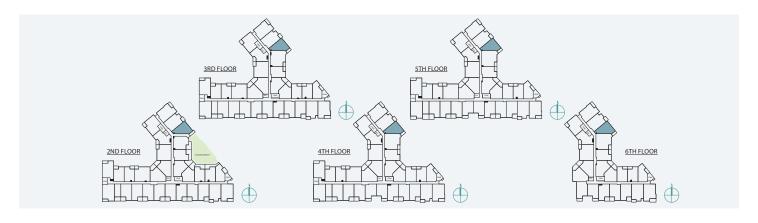

### 1 BEDROOM + FLEX | 1 BATH

SUITE: 589 SQFT

SUITE: 582~584 SQFT

SUITE: 584 SQFT

SUITE: 586~590 SQFT

SUITE: 658 SQFT

SUITE: 657 SQFT