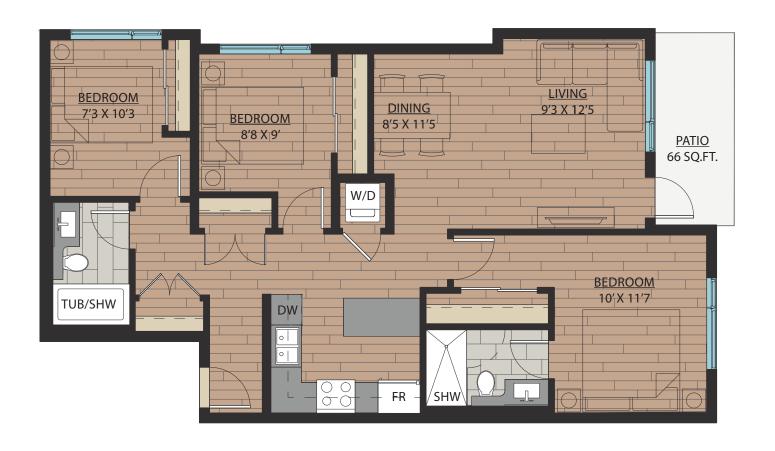

## 2 BEDROOM + DEN | 2 BATH

SUITE: 748 SQFT

SUITE: 778~789 SQFT

SUITE: 887 SQFT

SUITE: 884~893 SQFT

SUITE: 938~941 SQFT

SUITE: 809 SQFT

SUITE: 769 SQFT