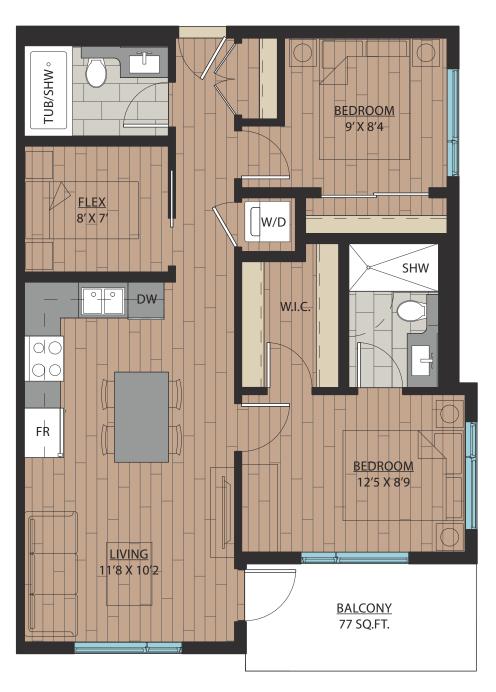

## 2 BEDROOM + DEN | 2 BATH

SUITE: 748 SQFT

SUITE: 778~789 SQFT

SUITE: 887 SQFT

SUITE: 884~893 SQFT

SUITE: 938~941 SQFT

SUITE: 809 SQFT

SUITE: 769 SQFT