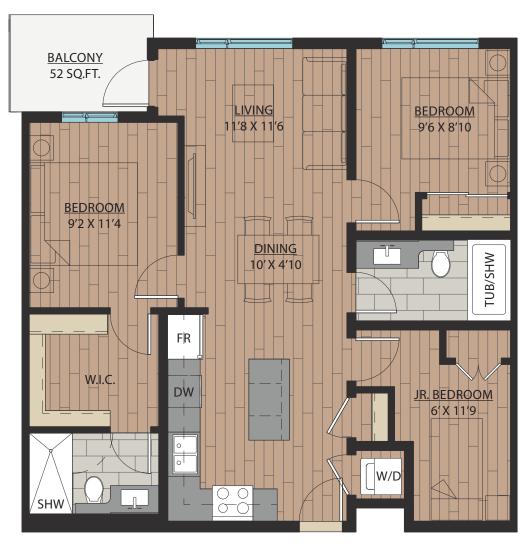

EDROOM | 1 BATH









SUITE: 723 SQFT





### JR. 2 BEDROOM | 1 BATH

SUITE: 622 SQFT







### 1 BEDROOM + FLEX | 1 BATH

SUITE: 608 SQFT







### JR. 2 BEDROOM | 1 BATH

SUITE: 671 SQFT







## 1 BEDROOM + DEN | 1 BATH

SUITE: 623 SQFT







# B14 1BEDROOM + FLEX | 1BATH SUITE: 590 SOFT





# B15 1BEDROOM + DEN | 1BATH SUITE: 587~589 SQFT





# B16 1BEDROOM + FLEX | 1BATH SUITE: 708 SQFT



### JR. 2 BEDROOM + FLEX | 1 BATH

SUITE: 721 SQFT





# B18 JR. 2 BEDROOM | 1 BATH SUITE: 706~710 SQFT





# B18A JR. 2 BEDROOM | 1 BATH SUITE: 705 SQFT







SUITE: 785 SQFT









SUITE: 785 SQFT









SUITE: 771 SQFT









SUITE: 771 SQFT









## 2 BEDROOM + DEN | 2 BATH

SUITE: 748 SQFT









SUITE: 778~789 SQFT









SUITE: 887 SQFT









SUITE: 884~893 SQFT









SUITE: 938~941 SQFT









SUITE: 809 SQFT









SUITE: 769 SQFT







# C10

### 2 BEDROOM + FLEX | 2 BATH

SUITE: 778 SQFT







C11

### 2 BEDROOM + DEN | 2 BATH

SUITE: 749 SQFT







## 2 BEDROOM | 2 BATH

SUITE: 813 SQFT









## 2 BEDROOM | 2 BATH

SUITE: 750 SQFT









SUITE: 686 SQFT







**E1** 

### JR. 4 BEDROOM | 2 BATH

SUITE: 1058 SQFT







### 3 BEDROOM | 2 BATH

SUITE: 982 SQFT







F1

### STUDIO | 1 BATH

SUITE: 333 SQFT





### STUDIO | 1 BATH

SUITE: 372 SQFT