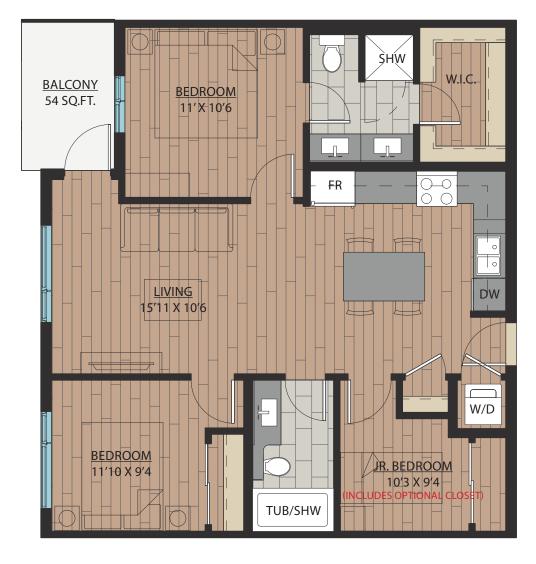

## 2 BEDROOM + DEN | 2 BATH

SUITE: 748 SQFT

SUITE: 778~789 SQFT

SUITE: 887 SQFT

SUITE: 884~893 SQFT

SUITE: 938~941 SQFT

SUITE: 809 SQFT

SUITE: 769 SQFT