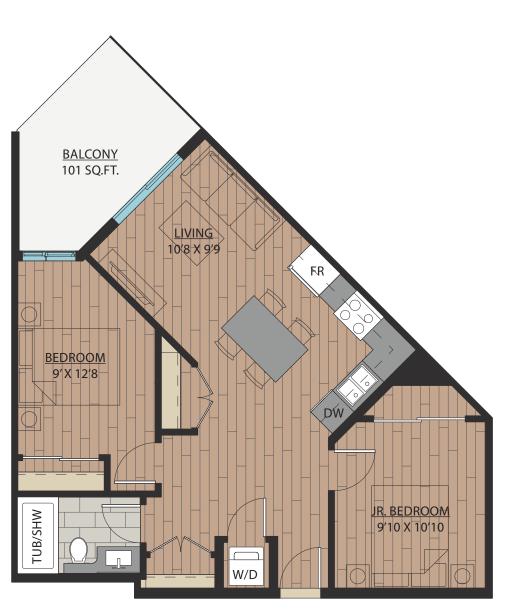

### 1 BEDROOM | 1 BATH

SUITE: 563 SQFT





### 1 BEDROOM + FLEX | 1 BATH

SUITE: 590 SQFT







# B1A

### 1 BEDROOM + FLEX | 1 BATH

SUITE: 589 SQFT









SUITE: 582~584 SQFT









SUITE: 584 SQFT









SUITE: 586~590 SQFT









SUITE: 658 SQFT









SUITE: 657 SQFT









# B6 JR. 2 BEDROOM | 1 BATH

SUITE: 642~659 SQFT















SUITE: 708 SQFT







# BS JR. 2 BEDROOM | 1 BATH









SUITE: 723 SQFT





### JR. 2 BEDROOM | 1 BATH

SUITE: 622 SQFT







### 1 BEDROOM + FLEX | 1 BATH

SUITE: 608 SQFT







### JR. 2 BEDROOM | 1 BATH

SUITE: 671 SQFT







## 1 BEDROOM + DEN | 1 BATH

SUITE: 623 SQFT







# B14 1BEDROOM + FLEX | 1BATH SUITE: 590 SOFT





# B15 1BEDROOM + DEN | 1BATH SUITE: 587~589 SQFT





# B16 1BEDROOM + FLEX | 1BATH SUITE: 708 SQFT



### JR. 2 BEDROOM + FLEX | 1 BATH

SUITE: 721 SQFT





# B18 JR. 2 BEDROOM | 1 BATH SUITE: 706~710 SQFT





# B18A JR. 2 BEDROOM | 1 BATH SUITE: 705 SQFT







SUITE: 785 SQFT









SUITE: 785 SQFT









SUITE: 771 SQFT









SUITE: 771 SQFT









## 2 BEDROOM + DEN | 2 BATH

SUITE: 748 SQFT









SUITE: 778~789 SQFT









SUITE: 887 SQFT









SUI