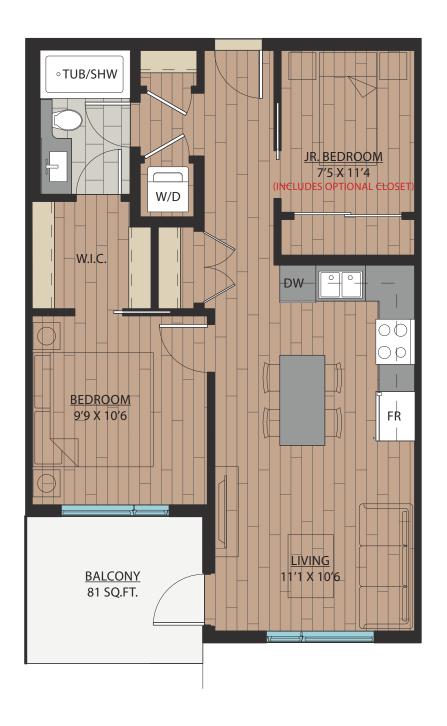

### 1 BEDROOM | 1 BATH

SUITE: 563 SQFT





### 1 BEDROOM + FLEX | 1 BATH

SUITE: 590 SQFT







# B1A

### 1 BEDROOM + FLEX | 1 BATH

SUITE: 589 SQFT









SUITE: 582~584 SQFT









SUITE: 584 SQFT









SUITE: 586~590 SQFT









SUITE: 658 SQFT









SUITE: 657 SQFT









# B6 JR. 2 BEDROOM | 1 BATH

SUITE: 642~659 SQFT















SUITE: 708 SQFT







# BS JR. 2 BEDROOM | 1 BATH









SUITE: 723 SQFT





### JR. 2 BEDROOM | 1 BATH

SUITE: 622 SQFT







### 1 BEDROOM + FLEX | 1 BATH

SUITE: 608 SQFT







### JR. 2 BEDROOM | 1 BATH

SUITE: 671 SQFT







## 1 BEDROOM + DEN | 1 BATH

SUITE: 623 SQFT







# B14 1BEDROOM + FLEX | 1BATH SUITE: 590 SOFT





# B15 1BEDROOM + DEN | 1BATH SUITE: 587~589 SQFT





# B16 1BEDROOM + FLEX | 1BATH SUITE: 708 SQFT



### JR. 2 BEDROOM + FLEX | 1 BATH

SUITE: 721 SQFT





# B18 JR. 2 BEDROOM | 1 BATH SUITE: 706~710 SQFT





# B18A JR. 2 BEDROOM | 1 BATH SUITE: 705 SQFT







SUITE: 785 SQFT









SUITE: 785 SQFT









SUITE: 771 SQFT









SUITE: 771 SQFT