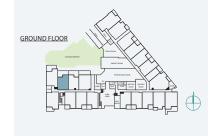

### 1 BEDROOM + FLEX | 1 BATH

SUITE: 590 SQFT

### 1 BEDROOM + FLEX | 1 BATH

SUITE: 589 SQFT

SUITE: 582~584 SQFT

SUITE: 584 SQFT

SUITE: 586~590 SQFT

SUITE: 658 SQFT

SUITE: 657 SQFT