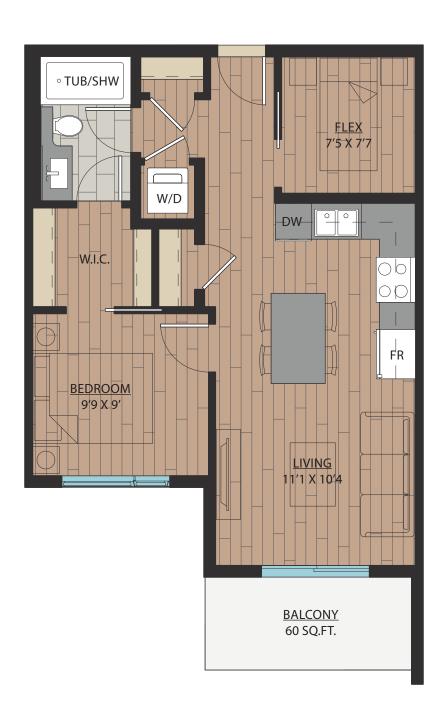

### 1 BEDROOM + FLEX | 1 BATH

SUITE: 589 SQFT

SUITE: 582~584 SQFT

SUITE: 584 SQFT

SUITE: 586~590 SQFT

SUITE: 658 SQFT

SUITE: 657 SQFT