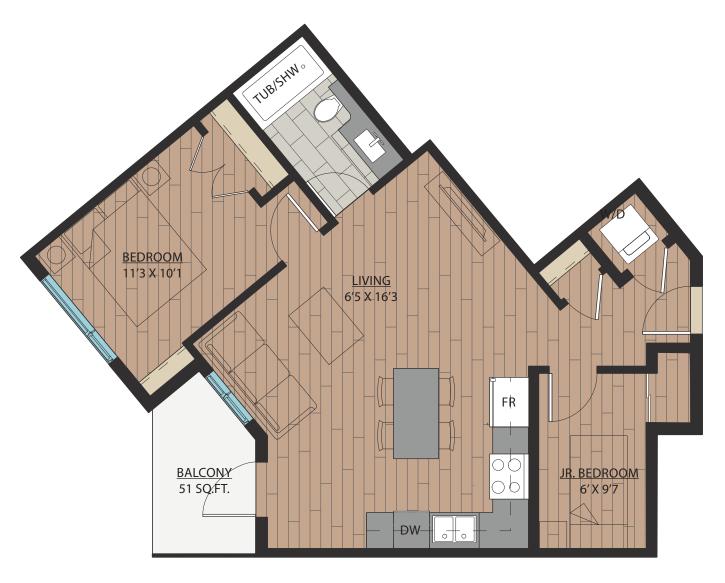

### 1 BEDROOM | 1 BATH

SUITE: 563 SQFT





### 1 BEDROOM + FLEX | 1 BATH

SUITE: 590 SQFT







# B1A

### 1 BEDROOM + FLEX | 1 BATH

SUITE: 589 SQFT









SUITE: 582~584 SQFT









SUITE: 584 SQFT









SUITE: 586~590 SQFT









SUITE: 658 SQFT









SUITE: 657 SQFT









# B6 JR. 2 BEDROOM | 1 BATH

SUITE: 642~659 SQFT















SUITE: 708 SQFT







# BS JR. 2 BEDROOM | 1 BATH









SUITE: 723 SQFT





### JR. 2 BEDROOM | 1 BATH

SUITE: 622 SQFT







### 1 BEDROOM + FLEX | 1 BATH

SUITE: 608 SQFT







### JR. 2 BEDROOM | 1 BATH

SUITE: 671 SQFT







## 1 BEDROOM + DEN | 1 BATH

SUITE: 623 SQFT







# B14 1BEDROOM + FLEX | 1BATH SUITE: 590 SOFT





# B15 1BEDROOM + DEN | 1BATH SUITE: 587~589 SQFT





# B16 1BEDROOM + FLEX | 1BATH SUITE: 708 SQFT



### JR. 2 BEDROOM + FLEX | 1 BATH

SUITE: 721 SQFT





# B18 JR. 2 BEDROOM | 1 BATH SUITE: 706~710 SQFT





# B18A JR. 2 BEDROOM | 1 BATH SUITE: 705 SQFT







SUITE: 785 SQFT









SUITE: 785 SQFT









SUITE: 771 SQFT









SUITE: 771 SQFT









## 2 BEDROOM + DEN | 2 BATH

SUITE: 748 SQFT









SUITE: 778~789 SQFT









SUITE: 887 SQFT









SUITE: 884~893 SQFT









SUITE: 938~941 SQFT









SUITE: 809 SQFT









SUITE: 769 SQFT







# C10

### 2 BEDROOM + FLEX | 2 BATH

SUITE: 778 SQFT







C11

### 2 BEDROOM + DEN | 2 BATH

SUITE: 749 SQFT