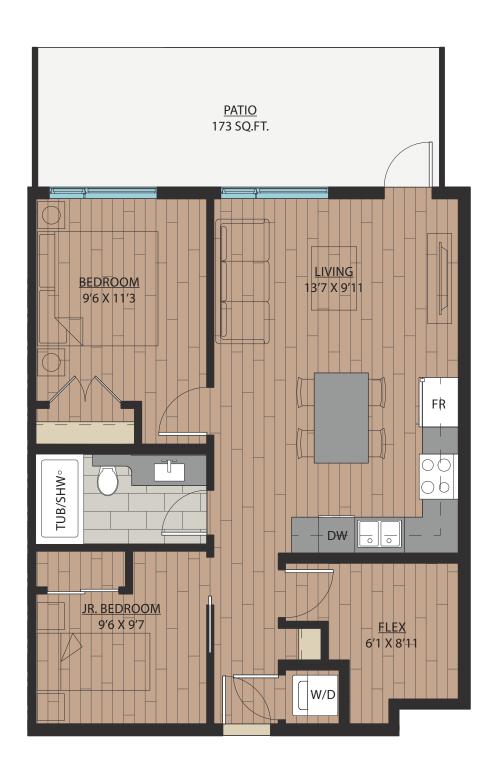

ROOM + FLEX | 1 BATH

SUITE: 590 SQFT







# B1A

### 1 BEDROOM + FLEX | 1 BATH

SUITE: 589 SQFT









SUITE: 582~584 SQFT









SUITE: 584 SQFT









SUITE: 586~590 SQFT









SUITE: 658 SQFT









SUITE: 657 SQFT









# B6 JR. 2 BEDROOM | 1 BATH

SUITE: 642~659 SQFT















SUITE: 708 SQFT







# BS JR. 2 BEDROOM | 1 BATH









SUITE: 723 SQFT





### JR. 2 BEDROOM | 1 BATH

SUITE: 622 SQFT







### 1 BEDROOM + FLEX | 1 BATH

SUITE: 608 SQFT







### JR. 2 BEDROOM | 1 BATH

SUITE: 671 SQFT







## 1 BEDROOM + DEN | 1 BATH

SUITE: 623 SQFT







# B14 1BEDROOM + FLEX | 1BATH SUITE: 590 SOFT





# B15 1BEDROOM + DEN | 1BATH SUITE: 587~589 SQFT





# B16 1BEDROOM + FLEX | 1BATH SUITE: 708 SQFT



### JR. 2 BEDROOM + FLEX | 1 BATH

SUITE: 721 SQFT





# B18 JR. 2 BEDROOM | 1 BATH SUITE: 706~710 SQFT





# B18A JR. 2 BEDROOM | 1 BATH SUITE: 705 SQFT







SUITE: 785 SQFT









SUITE: 785 SQFT









SUITE: 771 SQFT









SUITE: 771 SQFT









## 2 BEDROOM + DEN | 2 BATH

SUITE: 748 SQFT









SUITE: 778~789 SQFT









SUITE: 887 SQFT









SUITE: 884~893 SQFT









SUITE: 938~941 SQFT









SUITE: 809 SQFT









SUITE: 769 SQFT







# C10

### 2 BEDROOM + FLEX | 2 BATH

SUITE: 778 SQFT







C11

### 2 BEDROOM + DEN | 2 BATH

SUITE: 749 SQFT







## 2 BEDROOM | 2 BATH

SUITE: 813 SQFT









## 2 BEDROOM | 2 BATH

SUITE: 750 SQFT









SUITE: 686 SQFT







**E1** 

### JR. 4 BEDROOM | 2 BATH

SUITE: 1058 SQFT







### 3 BEDROOM | 2 BATH

SUITE: 982 SQFT







F1

### STUDIO | 1 BATH

SUIT