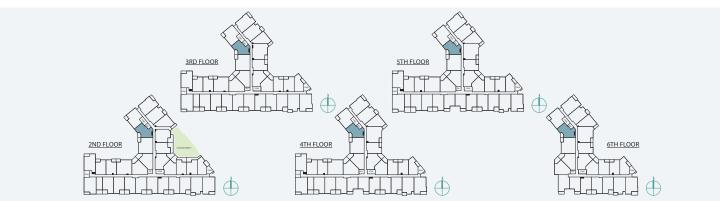

### 1 BEDROOM | 1 BATH

SUITE: 563 SQFT





### 1 BEDROOM + FLEX | 1 BATH

SUITE: 590 SQFT







# B1A

### 1 BEDROOM + FLEX | 1 BATH

SUITE: 589 SQFT









SUITE: 582~584 SQFT









SUITE: 584 SQFT









SUITE: 586~590 SQFT









SUITE: 658 SQFT









SUITE: 657 SQFT









# B6 JR. 2 BEDROOM | 1 BATH

SUITE: 642~659 SQFT















SUITE: 708 SQFT







# BS JR. 2 BEDROOM | 1 BATH









SUITE: 723 SQFT





### JR. 2 BEDROOM | 1 BATH

SUITE: 622 SQFT







### 1 BEDROOM + FLEX | 1 BATH

SUITE: 608 SQFT







### JR. 2 BEDROOM | 1 BATH

SUITE: 671 SQFT







## 1 BEDROOM + DEN | 1 BATH

SUITE: 623 SQFT







# B14 1BEDROOM + FLEX | 1BATH SUITE: 590 SOFT





# B15 1BEDROOM + DEN | 1BATH SUITE: 587~589 SQFT





# B16 1BEDROOM + FLEX | 1BATH SUITE: 708 SQFT



### JR. 2 BEDROOM + FLEX | 1 BATH

SUITE: 721 SQFT





# B18 JR. 2 BEDROOM | 1 BATH SUITE: 706~710 SQFT





# B18A JR. 2 BEDROOM | 1 BATH SUITE: 705 SQFT







SUITE: 785 SQFT









SUITE: 785 SQFT









SUITE: 771 SQFT









SUITE: 771 SQFT









## 2 BEDROOM + DEN | 2 BATH

SUITE: 748 SQFT









SUITE: 778~789 SQFT









SUITE: 887 SQFT









SUITE: 884~893 SQFT









SUITE: 938~941 SQFT









SUITE: 809 SQFT









SUITE: 769 SQFT







# C10

### 2 BEDROOM + FLEX | 2 BATH

SUITE: 778 SQFT







C11

### 2 BEDROOM + DEN | 2 BATH

SUITE: 749 SQFT