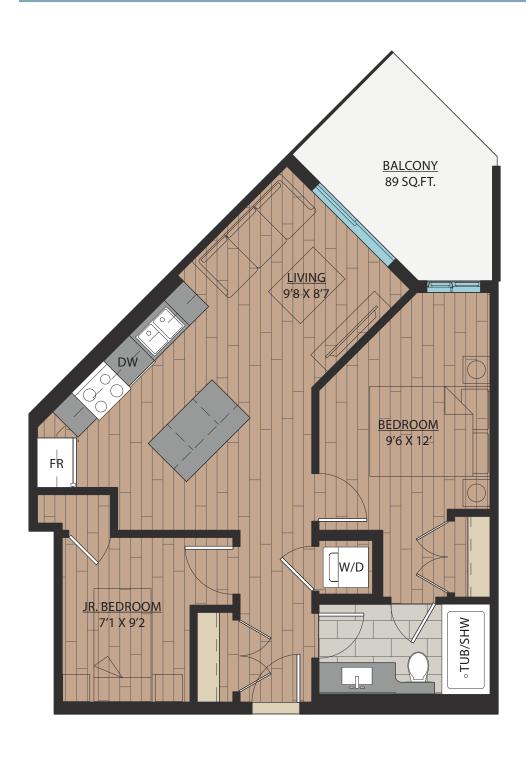

### 1 BEDROOM | 1 BATH

SUITE: 563 SQFT





### 1 BEDROOM + FLEX | 1 BATH

SUITE: 590 SQFT







# B1A

### 1 BEDROOM + FLEX | 1 BATH

SUITE: 589 SQFT









SUITE: 582~584 SQFT









SUITE: 584 SQFT









SUITE: 586~590 SQFT









SUITE: 658 SQFT









SUITE: 657 SQFT









# B6 JR. 2 BEDROOM | 1 BATH

SUITE: 642~659 SQFT















SUITE: 708 SQFT







# BS JR. 2 BEDROOM | 1 BATH









SUITE: 723 SQFT





### JR. 2 BEDROOM | 1 BATH

SUITE: 622 SQFT







### 1 BEDROOM + FLEX | 1 BATH

SUITE: 608 SQFT







### JR. 2 BEDROOM | 1 BATH

SUITE: 671 SQFT







## 1 BEDROOM + DEN | 1 BATH

SUITE: 623 SQFT







# B14 1BEDROOM + FLEX | 1BATH SUITE: 590 SOFT





# B15 1BEDROOM + DEN | 1BATH SUITE: 587~589 SQFT





# B16 1BEDROOM + FLEX | 1BATH SUITE: 708 SQFT



### JR. 2 BEDROOM + FLEX | 1 BATH

SUITE: 721 SQFT





# B18 JR. 2 BEDROOM | 1 BATH SUITE: 706~710 SQFT





# B18A JR. 2 BEDROOM | 1 BATH SUITE: 705 SQFT







SUITE: 785 SQFT









SUITE: 785 SQFT









SUITE: 771 SQFT









SUITE: 771 SQFT









## 2 BEDROOM + DEN | 2 BATH

SUITE: 748 SQFT









SUITE: 778~789 SQFT









SUITE: 887 SQFT









SUITE: 884~893 SQFT









SUITE: 938~941 SQFT









SUITE: 809 SQFT









SUITE: 769 SQFT







# C10