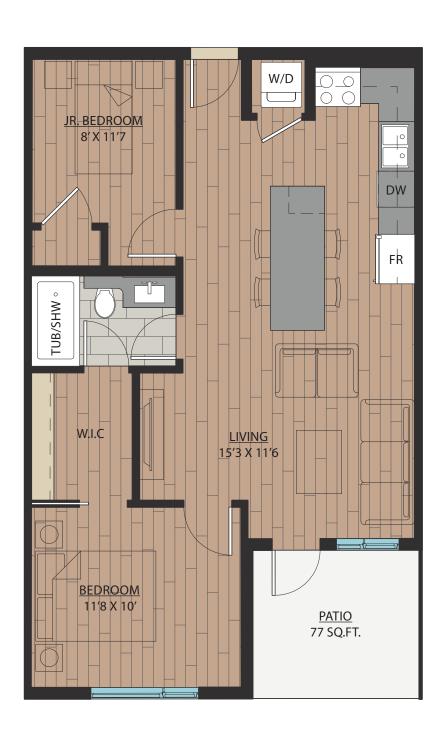

# 1 BEDROOM + FLEX | 1 BATH

SUITE: 589 SQFT









SUITE: 582~584 SQFT









SUITE: 584 SQFT









SUITE: 586~590 SQFT









SUITE: 658 SQFT









SUITE: 657 SQFT









# B6 JR. 2 BEDROOM | 1 BATH

SUITE: 642~659 SQFT















SUITE: 708 SQFT







# BS JR. 2 BEDROOM | 1 BATH









SUITE: 723 SQFT





### JR. 2 BEDROOM | 1 BATH

SUITE: 622 SQFT







### 1 BEDROOM + FLEX | 1 BATH

SUITE: 608 SQFT







### JR. 2 BEDROOM | 1 BATH

SUITE: 671 SQFT







## 1 BEDROOM + DEN | 1 BATH

SUITE: 623 SQFT







# B14 1BEDROOM + FLEX | 1BATH SUITE: 590 SOFT





# B15 1BEDROOM + DEN | 1BATH SUITE: 587~589 SQFT





# B16 1BEDROOM + FLEX | 1BATH SUITE: 708 SQFT



### JR. 2 BEDROOM + FLEX | 1 BATH

SUITE: 721 SQFT





# B18 JR. 2 BEDROOM | 1 BATH SUITE: 706~710 SQFT





# B18A JR. 2 BEDROOM | 1 BATH SUITE: 705 SQFT







SUITE: 785 SQFT









SUITE: 785 SQFT









SUITE: 771 SQFT









SUITE: 771 SQFT









## 2 BEDROOM + DEN | 2 BATH

SUITE: 748 SQFT









SUITE: 778~789 SQFT









SUITE: 887 SQFT









SUITE: 884~893 SQFT









SUITE: 938~941 SQFT









SUITE: 809 SQFT









SUITE: 769 SQFT







# C10

### 2 BEDROOM + FLEX | 2 BATH

SUITE: 778 SQFT







C11

### 2 BEDROOM + DEN | 2 BATH

SUITE: 749 SQFT







## 2 BEDROOM | 2 BATH

SUITE: 813 SQFT









## 2 BEDROOM | 2 BATH

SUITE: 750 SQFT









SUITE: 686 SQFT







**E1** 

### JR. 4 BEDROOM | 2 BATH

SUITE: 1058 SQFT







### 3 BEDROOM | 2 BATH

SUITE: 982 SQFT







F1

### STUDIO | 1 BATH

SUITE: 333 SQFT





### STUDIO | 1 BATH

SUITE: 372 SQFT