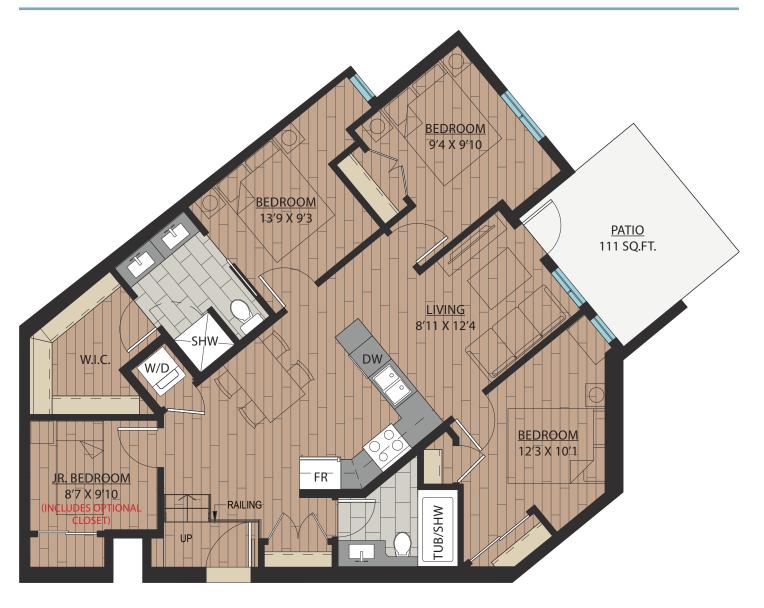

EX | 1BATH SUITE: 708 SQFT



### JR. 2 BEDROOM + FLEX | 1 BATH

SUITE: 721 SQFT





# B18 JR. 2 BEDROOM | 1 BATH SUITE: 706~710 SQFT





# B18A JR. 2 BEDROOM | 1 BATH SUITE: 705 SQFT







SUITE: 785 SQFT









SUITE: 785 SQFT









SUITE: 771 SQFT









SUITE: 771 SQFT









## 2 BEDROOM + DEN | 2 BATH

SUITE: 748 SQFT









SUITE: 778~789 SQFT









SUITE: 887 SQFT









SUITE: 884~893 SQFT









SUITE: 938~941 SQFT









SUITE: 809 SQFT









SUITE: 769 SQFT







# C10

### 2 BEDROOM + FLEX | 2 BATH

SUITE: 778 SQFT







C11

### 2 BEDROOM + DEN | 2 BATH

SUITE: 749 SQFT







## 2 BEDROOM | 2 BATH

SUITE: 813 SQFT









## 2 BEDROOM | 2 BATH

SUITE: 750 SQFT









SUITE: 686 SQFT







**E1** 

### JR. 4 BEDROOM | 2 BATH

SUITE: 1058 SQFT







### 3 BEDROOM | 2 BATH

SUITE: 982 SQFT







F1

### STUDIO | 1 BATH

SUITE: 333 SQFT





### STUDIO | 1 BATH

SUITE: 372 SQFT