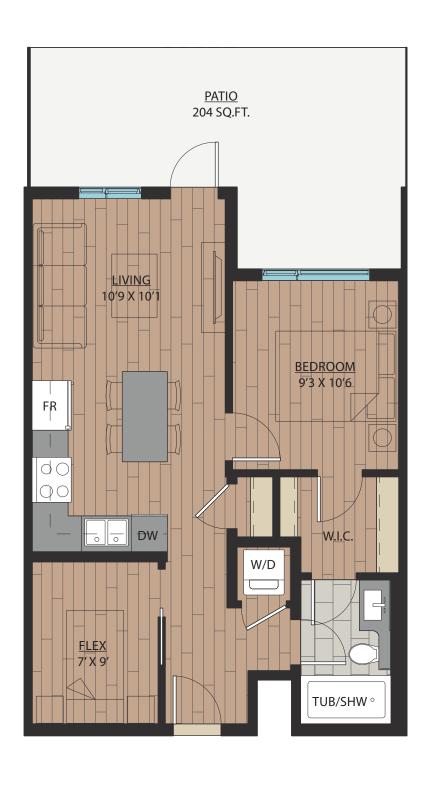

### 1 BEDROOM + FLEX | 1 BATH

SUITE: 590 SQFT

### 1 BEDROOM + FLEX | 1 BATH

SUITE: 589 SQFT

SUITE: 582~584 SQFT

SUITE: 584 SQFT

SUITE: 586~590 SQFT

SUITE: 658 SQFT

SUITE: 657 SQFT