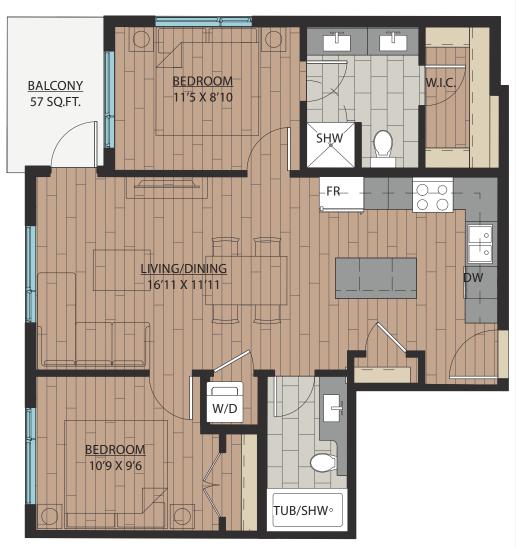

## 2 BEDROOM + DEN | 2 BATH

SUITE: 748 SQFT

SUITE: 778~789 SQFT

SUITE: 887 SQFT

SUITE: 884~893 SQFT

SUITE: 938~941 SQFT

SUITE: 809 SQFT

SUITE: 769 SQFT