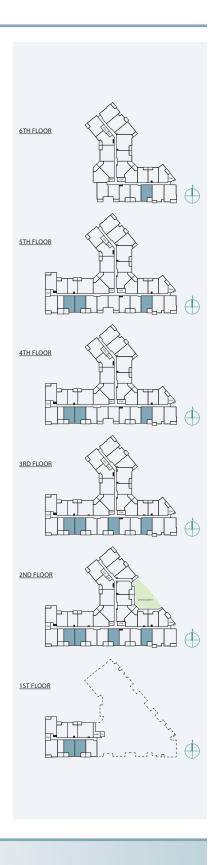

### 1 BEDROOM | 1 BATH

SUITE: 563 SQFT





### 1 BEDROOM + FLEX | 1 BATH

SUITE: 590 SQFT







# B1A

### 1 BEDROOM + FLEX | 1 BATH

SUITE: 589 SQFT









SUITE: 582~584 SQFT









SUITE: 584 SQFT









SUITE: 586~590 SQFT









SUITE: 658 SQFT









SUITE: 657 SQFT









# B6 JR. 2 BEDROOM | 1 BATH

SUITE: 642~659 SQFT















SUITE: 708 SQFT







# BS JR. 2 BEDROOM | 1 BATH









SUITE: 723 SQFT





### JR. 2 BEDROOM | 1 BATH

SUITE: 622 SQFT







### 1 BEDROOM + FLEX | 1 BATH

SUITE: 608 SQFT







### JR. 2 BEDROOM | 1 BATH

SUITE: 671 SQFT







## 1 BEDROOM + DEN | 1 BATH

SUITE: 623 SQFT







# B14 1BEDROOM + FLEX | 1BATH SUITE: 590 SOFT





# B15 1BEDROOM + DEN | 1BATH SUITE: 587~589 SQFT





# B16 1BEDROOM + FLEX | 1BATH SUITE: 708 SQFT



### JR. 2 BEDROOM + FLEX | 1 BATH

SUITE: 721 SQFT





# B18 JR. 2 BEDROOM | 1 BATH SUITE: 706~710 SQFT





# B18A JR. 2 BEDROOM | 1 BATH SUITE: 705 SQFT







SUITE: 785 SQFT









SUITE: 785 SQFT









SUITE: 771 SQFT









SUITE: 771 SQFT