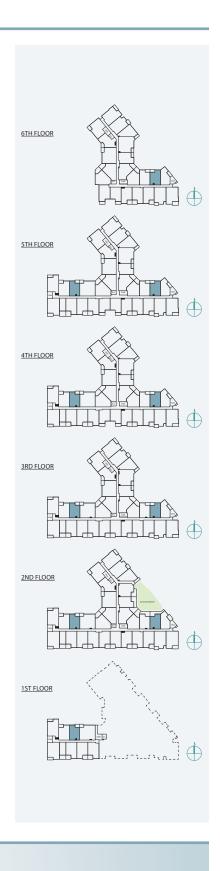

### 1 BEDROOM | 1 BATH

SUITE: 563 SQFT





### 1 BEDROOM + FLEX | 1 BATH

SUITE: 590 SQFT







# B1A

### 1 BEDROOM + FLEX | 1 BATH

SUITE: 589 SQFT









SUITE: 582~584 SQFT









SUITE: 584 SQFT









SUITE: 586~590 SQFT









SUITE: 658 SQFT









SUITE: 657 SQFT









# B6 JR. 2 BEDROOM | 1 BATH

SUITE: 642~659 SQFT















SUITE: 708 SQFT







# BS JR. 2 BEDROOM | 1 BATH









SUITE: 723 SQFT





### JR. 2 BEDROOM | 1 BATH

SUITE: 622 SQFT







### 1 BEDROOM + FLEX | 1 BATH

SUITE: 608 SQFT







### JR. 2 BEDROOM | 1 BATH

SUITE: 671 SQFT







## 1 BEDROOM + DEN | 1 BATH

SUITE: 623 SQFT







# B14 1BEDROOM + FLEX | 1BATH SUITE: 590 SOFT





# B15 1BEDROOM + DEN | 1BATH SUITE: 587~589 SQFT





# B16 1BEDROOM + FLEX | 1BATH SUITE: 708 SQFT



### JR. 2 BEDROOM + FLEX | 1 BATH

SUITE: 721 SQFT





# B18 JR. 2 BEDROOM | 1 BATH SUITE: 706~710 SQFT





# B18A JR. 2 BEDROOM | 1 BATH SUITE: 705 SQFT







SUITE: 785 SQFT