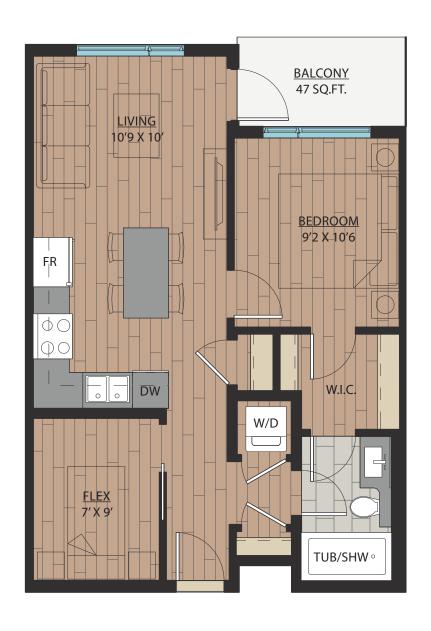

### 1 BEDROOM | 1 BATH

SUITE: 563 SQFT





### 1 BEDROOM + FLEX | 1 BATH

SUITE: 590 SQFT







# B1A

### 1 BEDROOM + FLEX | 1 BATH

SUITE: 589 SQFT









SUITE: 582~584 SQFT









SUITE: 584 SQFT









SUITE: 586~590 SQFT









SUITE: 658 SQFT









SUITE: 657 SQFT









# B6 JR. 2 BEDROOM | 1 BATH

SUITE: 642~659 SQFT















SUITE: 708 SQFT







# BS JR. 2 BEDROOM | 1 BATH









SUITE: 723 SQFT





### JR. 2 BEDROOM | 1 BATH

SUITE: 622 SQFT







### 1 BEDROOM + FLEX | 1 BATH

SUITE: 608 SQFT







### JR. 2 BEDROOM | 1 BATH

SUITE: 671 SQFT







## 1 BEDROOM + DEN | 1 BATH

SUITE: 623 SQFT







# B14 1BEDROOM + FLEX | 1BATH SUITE: 590 SOFT





# B15 1BEDROOM + DEN | 1BATH SUITE: 587~589 SQFT





# B16 1BEDROOM + FLEX | 1BATH SUITE: 708 SQFT



### JR. 2 BEDROOM + FLEX | 1 BATH

SUITE: 721 SQFT





# B18 JR. 2 BEDROOM | 1 BATH SUITE: 706~710 SQFT





# B18A JR. 2 BEDROOM | 1 BATH SUITE: 705 SQFT







SUITE: 785 SQFT









SUITE: 785 SQFT









SUITE: 771 SQFT