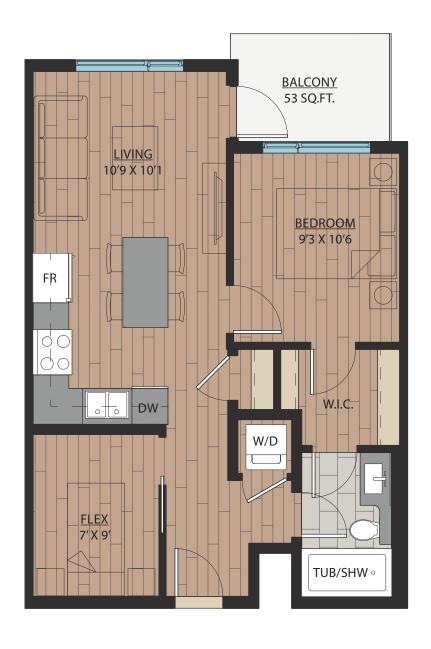

### 1 BEDROOM + FLEX | 1 BATH

SUITE: 590 SQFT

### 1 BEDROOM + FLEX | 1 BATH

SUITE: 589 SQFT

SUITE: 582~584 SQFT

SUITE: 584 SQFT

SUITE: 586~590 SQFT

SUITE: 658 SQFT

SUITE: 657 SQFT