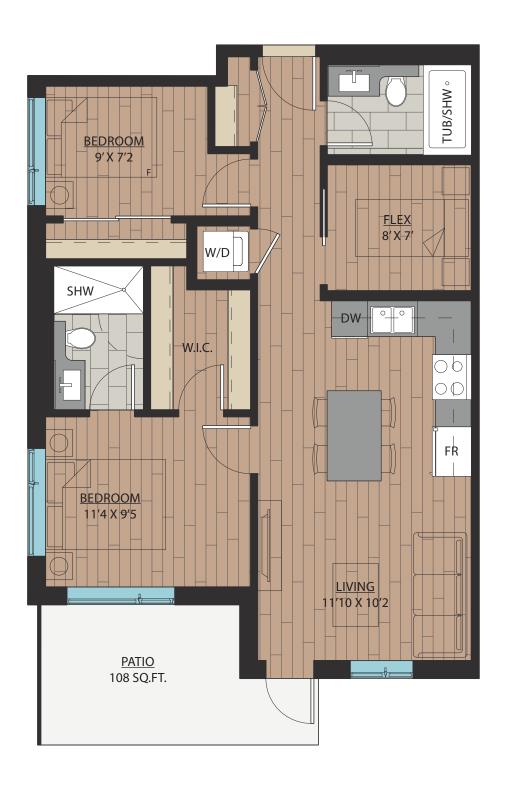

SUITE: 586~590 SQFT









SUITE: 658 SQFT









SUITE: 657 SQFT









# B6 JR. 2 BEDROOM | 1 BATH

SUITE: 642~659 SQFT















SUITE: 708 SQFT







# BS JR. 2 BEDROOM | 1 BATH









SUITE: 723 SQFT





### JR. 2 BEDROOM | 1 BATH

SUITE: 622 SQFT







### 1 BEDROOM + FLEX | 1 BATH

SUITE: 608 SQFT







### JR. 2 BEDROOM | 1 BATH

SUITE: 671 SQFT







## 1 BEDROOM + DEN | 1 BATH

SUITE: 623 SQFT







# B14 1BEDROOM + FLEX | 1BATH SUITE: 590 SOFT





# B15 1BEDROOM + DEN | 1BATH SUITE: 587~589 SQFT





# B16 1BEDROOM + FLEX | 1BATH SUITE: 708 SQFT



### JR. 2 BEDROOM + FLEX | 1 BATH

SUITE: 721 SQFT





# B18 JR. 2 BEDROOM | 1 BATH SUITE: 706~710 SQFT





# B18A JR. 2 BEDROOM | 1 BATH SUITE: 705 SQFT







SUITE: 785 SQFT









SUITE: 785 SQFT









SUITE: 771 SQFT









SUITE: 771 SQFT









## 2 BEDROOM + DEN | 2 BATH

SUITE: 748 SQFT









SUITE: 778~789 SQFT









SUITE: 887 SQFT









SUITE: 884~893 SQFT









SUITE: 938~941 SQFT









SUITE: 809 SQFT









SUITE: 769 SQFT







# C10

### 2 BEDROOM + FLEX | 2 BATH

SUITE: 778 SQFT







C11

### 2 BEDROOM + DEN | 2 BATH

SUITE: 749 SQFT







## 2 BEDROOM | 2 BATH

SUITE: 813 SQFT









## 2 BEDROOM | 2 BATH

SUITE: 750 SQFT









SUITE: 686 SQFT







**E1** 

### JR. 4 BEDROOM | 2 BATH

SUITE: 1058 SQFT







### 3 BEDROOM | 2 BATH

SUITE: 982 SQFT







F1

### STUDIO | 1 BATH

SUITE: 333 SQFT





### STUDIO | 1 BATH

SUITE: 372 SQFT