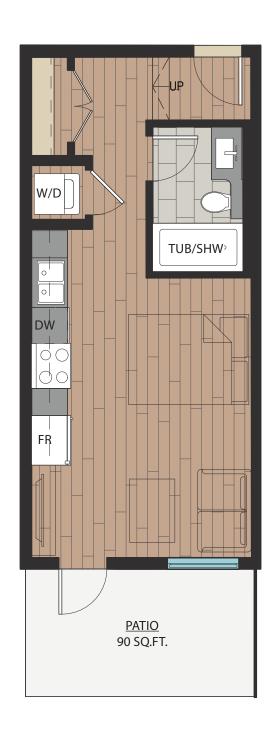

# B18A JR. 2 BEDROOM | 1 BATH SUITE: 705 SQFT







SUITE: 785 SQFT









SUITE: 785 SQFT









SUITE: 771 SQFT









SUITE: 771 SQFT









## 2 BEDROOM + DEN | 2 BATH

SUITE: 748 SQFT









SUITE: 778~789 SQFT









SUITE: 887 SQFT









SUITE: 884~893 SQFT









SUITE: 938~941 SQFT









SUITE: 809 SQFT









SUITE: 769 SQFT







# C10

### 2 BEDROOM + FLEX | 2 BATH

SUITE: 778 SQFT







C11

### 2 BEDROOM + DEN | 2 BATH

SUITE: 749 SQFT







## 2 BEDROOM | 2 BATH

SUITE: 813 SQFT









## 2 BEDROOM | 2 BATH

SUITE: 750 SQFT









SUITE: 686 SQFT







**E1** 

### JR. 4 BEDROOM | 2 BATH

SUITE: 1058 SQFT







### 3 BEDROOM | 2 BATH

SUITE: 982 SQFT







F1

### STUDIO | 1 BATH

SUITE: 333 SQFT





### STUDIO | 1 BATH

SUITE: 372 SQFT