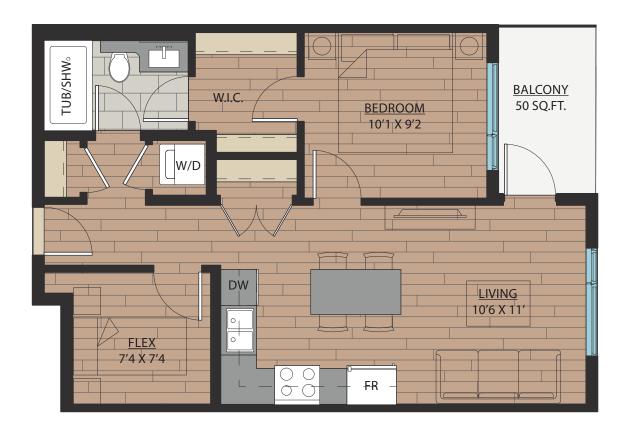

### 1 BEDROOM + FLEX | 1 BATH

SUITE: 589 SQFT

SUITE: 582~584 SQFT

SUITE: 584 SQFT

SUITE: 586~590 SQFT

SUITE: 658 SQFT

SUITE: 657 SQFT