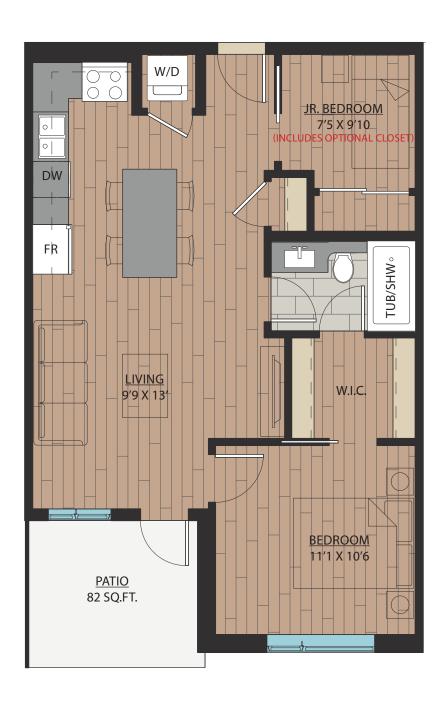

### 1 BEDROOM | 1 BATH

SUITE: 563 SQFT





### 1 BEDROOM + FLEX | 1 BATH

SUITE: 590 SQFT







# B1A

### 1 BEDROOM + FLEX | 1 BATH

SUITE: 589 SQFT









SUITE: 582~584 SQFT









SUITE: 584 SQFT









SUITE: 586~590 SQFT









SUITE: 658 SQFT









SUITE: 657 SQFT









# B6 JR. 2 BEDROOM | 1 BATH

SUITE: 642~659 SQFT















SUITE: 708 SQFT







# BS JR. 2 BEDROOM | 1 BATH









SUITE: 723 SQFT





### JR. 2 BEDROOM | 1 BATH

SUITE: 622 SQFT







### 1 BEDROOM + FLEX | 1 BATH

SUITE: 608 SQFT







### JR. 2 BEDROOM | 1 BATH

SUITE: 671 SQFT







## 1 BEDROOM + DEN | 1 BATH

SUITE: 623 SQFT







# B14 1BEDROOM + FLEX | 1BATH SUITE: 590 SOFT





# B15 1BEDROOM + DEN | 1BATH SUITE: 587~589 SQFT





# B16 1BEDROOM + FLEX | 1BATH SUITE: 708 SQFT



### JR. 2 BEDROOM + FLEX | 1 BATH

SUITE: 721 SQFT





# B18 JR. 2 BEDROOM | 1 BATH SUITE: 706~710 SQFT





# B18A JR. 2 BEDROOM | 1 BATH SUITE: 705 SQFT







SUITE: 785 SQFT









SUITE: 785 SQFT









SUITE: 771 SQFT









SUITE: 771 SQFT









## 2 BEDROOM + DEN | 2