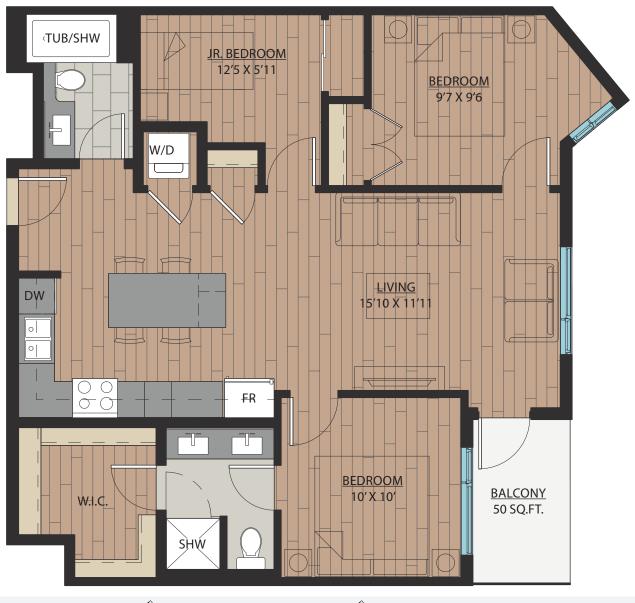

E: 723 SQFT





### JR. 2 BEDROOM | 1 BATH

SUITE: 622 SQFT







### 1 BEDROOM + FLEX | 1 BATH

SUITE: 608 SQFT







### JR. 2 BEDROOM | 1 BATH

SUITE: 671 SQFT







## 1 BEDROOM + DEN | 1 BATH

SUITE: 623 SQFT







# B14 1BEDROOM + FLEX | 1BATH SUITE: 590 SOFT





# B15 1BEDROOM + DEN | 1BATH SUITE: 587~589 SQFT





# B16 1BEDROOM + FLEX | 1BATH SUITE: 708 SQFT



### JR. 2 BEDROOM + FLEX | 1 BATH

SUITE: 721 SQFT





# B18 JR. 2 BEDROOM | 1 BATH SUITE: 706~710 SQFT





# B18A JR. 2 BEDROOM | 1 BATH SUITE: 705 SQFT







SUITE: 785 SQFT









SUITE: 785 SQFT









SUITE: 771 SQFT









SUITE: 771 SQFT









## 2 BEDROOM + DEN | 2 BATH

SUITE: 748 SQFT









SUITE: 778~789 SQFT









SUITE: 887 SQFT









SUITE: 884~893 SQFT









SUITE: 938~941 SQFT









SUITE: 809 SQFT









SUITE: 769 SQFT







# C10

### 2 BEDROOM + FLEX | 2 BATH

SUITE: 778 SQFT







C11

### 2 BEDROOM + DEN | 2 BATH

SUITE: 749 SQFT







## 2 BEDROOM | 2 BATH

SUITE: 813 SQFT









## 2 BEDROOM | 2 BATH

SUITE: 750 SQFT









SUITE: 686 SQFT







**E1** 

### JR. 4 BEDROOM | 2 BATH

SUITE: 1058 SQFT







### 3 BEDROOM | 2 BATH

SUITE: 982 SQFT







F1

### STUDIO | 1 BATH

SUITE: 333 SQFT





### STUDIO | 1 BATH

SUITE: 372 SQFT