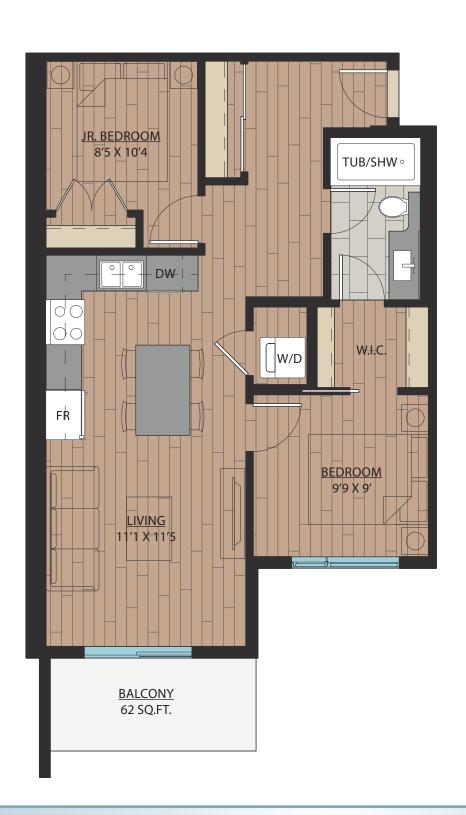

OM + DEN | 1BATH SUITE: 587~589 SQFT





# B16 1BEDROOM + FLEX | 1BATH SUITE: 708 SQFT



### JR. 2 BEDROOM + FLEX | 1 BATH

SUITE: 721 SQFT





# B18 JR. 2 BEDROOM | 1 BATH SUITE: 706~710 SQFT





# B18A JR. 2 BEDROOM | 1 BATH SUITE: 705 SQFT







SUITE: 785 SQFT









SUITE: 785 SQFT









SUITE: 771 SQFT









SUITE: 771 SQFT









## 2 BEDROOM + DEN | 2 BATH

SUITE: 748 SQFT









SUITE: 778~789 SQFT









SUITE: 887 SQFT









SUITE: 884~893 SQFT









SUITE: 938~941 SQFT









SUITE: 809 SQFT









SUITE: 769 SQFT







# C10

### 2 BEDROOM + FLEX | 2 BATH

SUITE: 778 SQFT







C11

### 2 BEDROOM + DEN | 2 BATH

SUITE: 749 SQFT







## 2 BEDROOM | 2 BATH

SUITE: 813 SQFT









## 2 BEDROOM | 2 BATH

SUITE: 750 SQFT









SUITE: 686 SQFT







**E1** 

### JR. 4 BEDROOM | 2 BATH

SUITE: 1058 SQFT







### 3 BEDROOM | 2 BATH

SUITE: 982 SQFT







F1

### STUDIO | 1 BATH

SUITE: 333 SQFT





### STUDIO | 1 BATH

SUITE: 372 SQFT