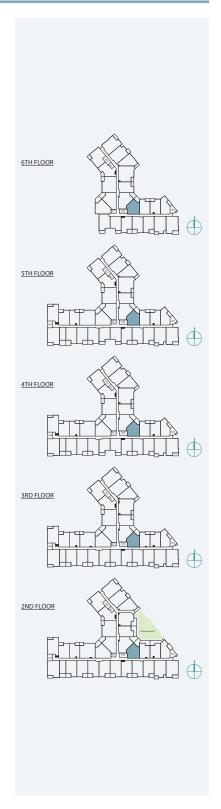

### 1 BEDROOM + FLEX | 1 BATH

SUITE: 589 SQFT

SUITE: 582~584 SQFT

SUITE: 584 SQFT

SUITE: 586~590 SQFT

SUITE: 658 SQFT

SUITE: 657 SQFT