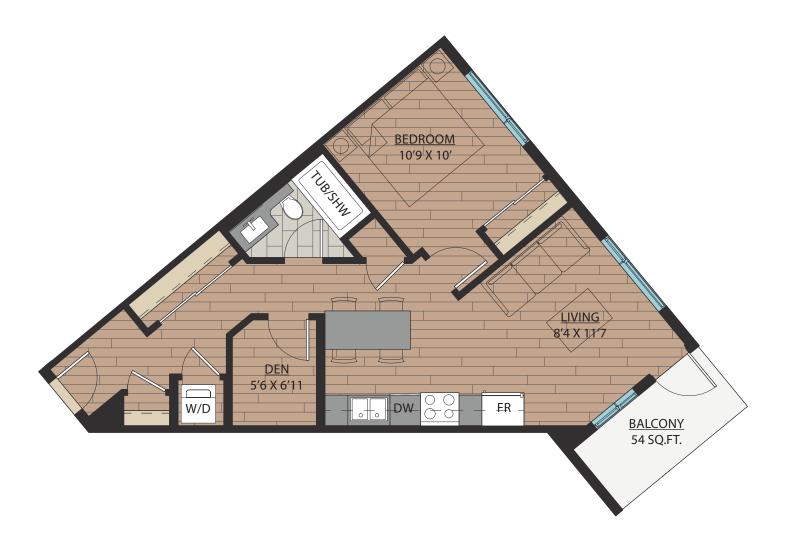

### 1 BEDROOM | 1 BATH

SUITE: 563 SQFT





### 1 BEDROOM + FLEX | 1 BATH

SUITE: 590 SQFT







# B1A

### 1 BEDROOM + FLEX | 1 BATH

SUITE: 589 SQFT









SUITE: 582~584 SQFT









SUITE: 584 SQFT









SUITE: 586~590 SQFT









SUITE: 658 SQFT









SUITE: 657 SQFT









# B6 JR. 2 BEDROOM | 1 BATH

SUITE: 642~659 SQFT















SUITE: 708 SQFT







# BS JR. 2 BEDROOM | 1 BATH









SUITE: 723 SQFT





### JR. 2 BEDROOM | 1 BATH

SUITE: 622 SQFT







### 1 BEDROOM + FLEX | 1 BATH

SUITE: 608 SQFT







### JR. 2 BEDROOM | 1 BATH

SUITE: 671 SQFT







## 1 BEDROOM + DEN | 1 BATH

SUITE: 623 SQFT







# B14 1BEDROOM + FLEX | 1BATH SUITE: 590 SOFT





# B15 1BEDROOM + DEN | 1BATH SUITE: 587~589 SQFT





# B16 1BEDROOM + FLEX | 1BATH SUITE: 708 SQFT



### JR. 2 BEDROOM + FLEX | 1 BATH

SUITE: 721 SQFT





# B18 JR. 2 BEDROOM | 1 BATH SUITE: 706~710 SQFT





# B18A JR. 2 BEDROOM | 1 BATH SUITE: 705 SQFT







SUITE: 785 SQFT









SUITE: 785 SQFT









SUITE: 771 SQFT









SUITE: 771 SQFT









## 2 BEDROOM + DEN | 2 BATH

SUITE: 748 SQFT









SUITE: 778~789 SQFT









SUITE: 887 SQFT









SUITE: 884~893 SQFT









SUITE: 938~941 SQFT









SUITE: 809 SQFT









SUITE: 769 SQFT







# C10

### 2 BEDROOM + FLEX | 2 BATH

SUITE: 778 SQFT







C11

### 2 BEDROOM + DEN | 2 BATH

SUITE: 749 SQFT







## 2 BEDROOM | 2 BATH

SUITE: 813 SQFT