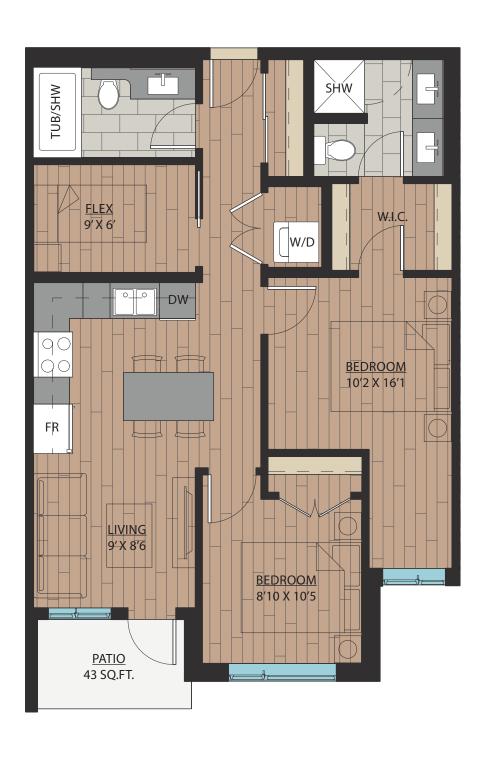

## 2 BEDROOM + DEN | 2 BATH

SUITE: 748 SQFT

SUITE: 778~789 SQFT

SUITE: 887 SQFT

SUITE: 884~893 SQFT

SUITE: 938~941 SQFT

SUITE: 809 SQFT

SUITE: 769 SQFT