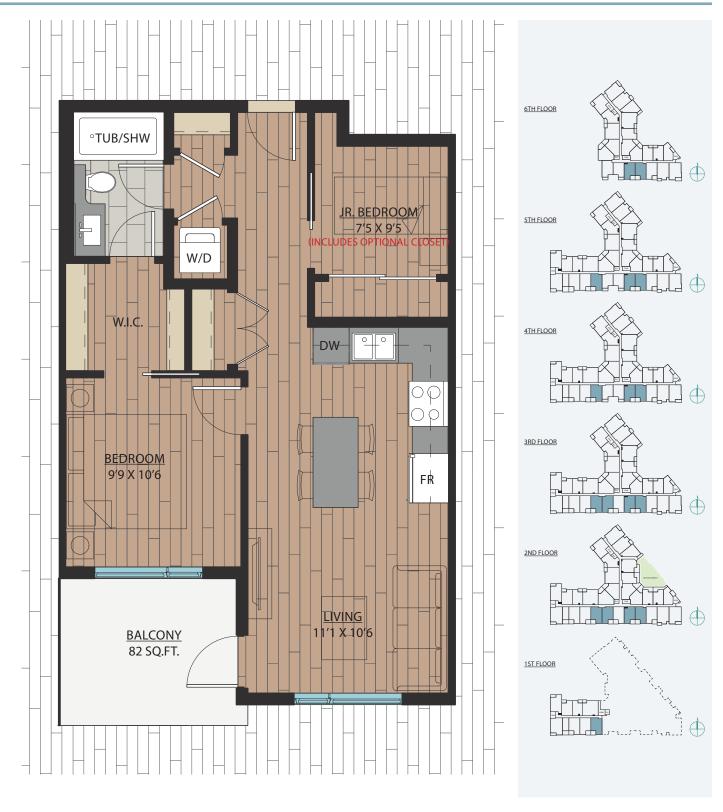

### 1 BEDROOM | 1 BATH

SUITE: 563 SQFT





### 1 BEDROOM + FLEX | 1 BATH

SUITE: 590 SQFT







# B1A

### 1 BEDROOM + FLEX | 1 BATH

SUITE: 589 SQFT









SUITE: 582~584 SQFT









SUITE: 584 SQFT









SUITE: 586~590 SQFT









SUITE: 658 SQFT









SUITE: 657 SQFT









# B6 JR. 2 BEDROOM | 1 BATH

SUITE: 642~659 SQFT















SUITE: 708 SQFT







# BS JR. 2 BEDROOM | 1 BATH









SUITE: 723 SQFT





### JR. 2 BEDROOM | 1 BATH

SUITE: 622 SQFT







### 1 BEDROOM + FLEX | 1 BATH

SUITE: 608 SQFT







### JR. 2 BEDROOM | 1 BATH

SUITE: 671 SQFT







## 1 BEDROOM + DEN | 1 BATH

SUITE: 623 SQFT







# B14 1BEDROOM + FLEX | 1BATH SUITE: 590 SOFT





# B15 1BEDROOM + DEN | 1BATH SUITE: 587~589 SQFT





# B16 1BEDROOM + FLEX | 1BATH SUITE: 708 SQFT



### JR. 2 BEDROOM + FLEX | 1 BATH

SUITE: 721 SQFT





# B18 JR. 2 BEDROOM | 1 BATH SUITE: 706~710 SQFT





# B18A JR. 2 BEDROOM | 1 BATH SUITE: 705 SQFT







SUITE: 785 SQFT









SUITE: 785 SQFT









SUITE: 771 SQFT









SUITE: 771 SQFT









## 2 BEDROOM + DEN | 2 BATH

SUITE: 748 SQFT









SUITE: 778~789 SQFT