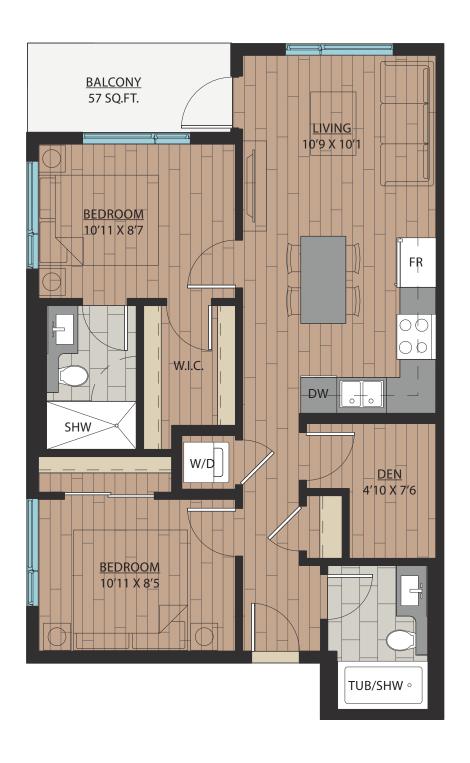

OM | 1 BATH

SUITE: 642~659 SQFT















SUITE: 708 SQFT







# BS JR. 2 BEDROOM | 1 BATH









SUITE: 723 SQFT





### JR. 2 BEDROOM | 1 BATH

SUITE: 622 SQFT







### 1 BEDROOM + FLEX | 1 BATH

SUITE: 608 SQFT







### JR. 2 BEDROOM | 1 BATH

SUITE: 671 SQFT







## 1 BEDROOM + DEN | 1 BATH

SUITE: 623 SQFT







# B14 1BEDROOM + FLEX | 1BATH SUITE: 590 SOFT





# B15 1BEDROOM + DEN | 1BATH SUITE: 587~589 SQFT





# B16 1BEDROOM + FLEX | 1BATH SUITE: 708 SQFT



### JR. 2 BEDROOM + FLEX | 1 BATH

SUITE: 721 SQFT





# B18 JR. 2 BEDROOM | 1 BATH SUITE: 706~710 SQFT





# B18A JR. 2 BEDROOM | 1 BATH SUITE: 705 SQFT







SUITE: 785 SQFT









SUITE: 785 SQFT









SUITE: 771 SQFT









SUITE: 771 SQFT









## 2 BEDROOM + DEN | 2 BATH

SUITE: 748 SQFT









SUITE: 778~789 SQFT









SUITE: 887 SQFT









SUITE: 884~893 SQFT









SUITE: 938~941 SQFT









SUITE: 809 SQFT









SUITE: 769 SQFT







# C10

### 2 BEDROOM + FLEX | 2 BATH

SUITE: 778 SQFT







C11

### 2 BEDROOM + DEN | 2 BATH

SUITE: 749 SQFT







## 2 BEDROOM | 2 BATH

SUITE: 813 SQFT









## 2 BEDROOM | 2 BATH

SUITE: 750 SQFT









SUITE: 686 SQFT







**E1** 

### JR. 4 BEDROOM | 2 BATH

SUITE: 1058 SQFT







### 3 BEDROOM | 2 BATH

SUITE: 982 SQFT







F1

### STUDIO | 1 BATH

SUITE: 333 SQFT





### STUDIO | 1 BATH

SUITE: 372 SQFT