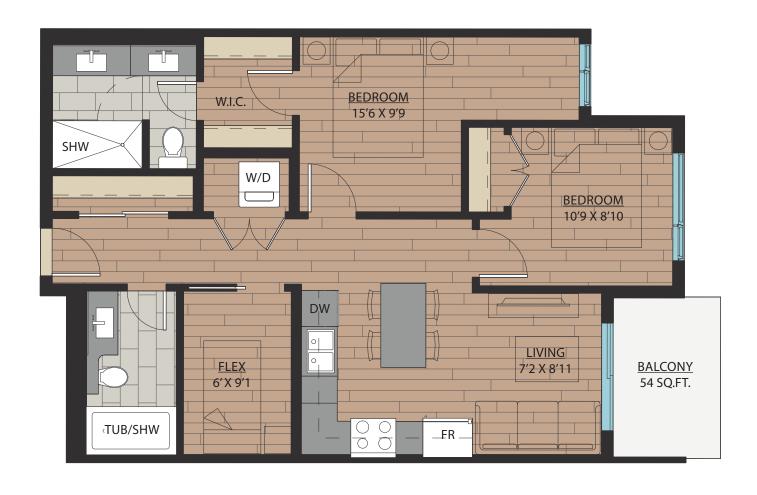

## 2 BEDROOM + DEN | 2 BATH

SUITE: 748 SQFT

SUITE: 778~789 SQFT

SUITE: 887 SQFT

SUITE: 884~893 SQFT

SUITE: 938~941 SQFT

SUITE: 809 SQFT

SUITE: 769 SQFT