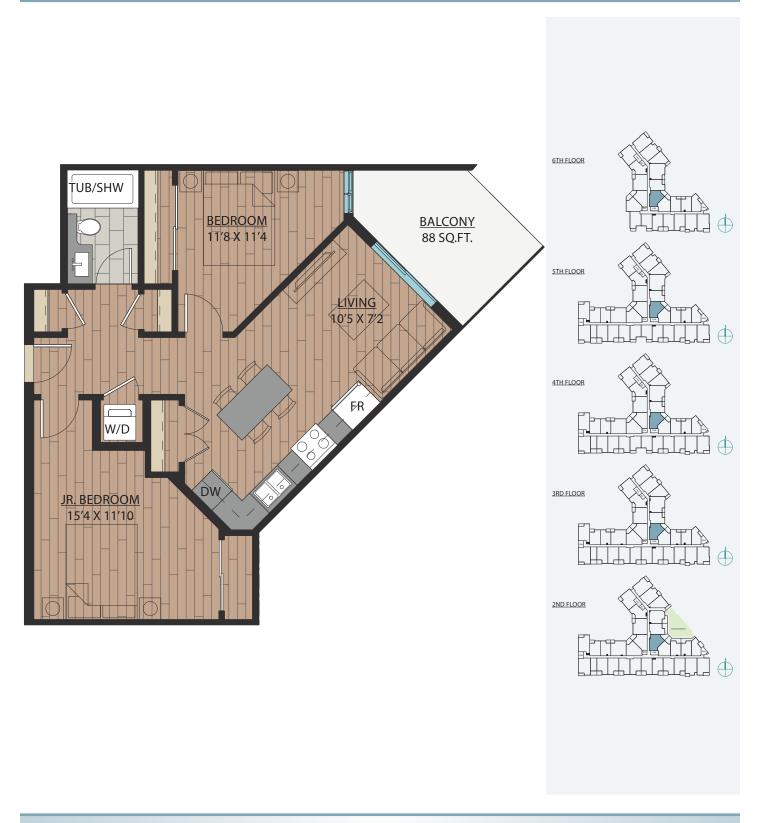

### 1 BEDROOM | 1 BATH

SUITE: 563 SQFT





### 1 BEDROOM + FLEX | 1 BATH

SUITE: 590 SQFT







# B1A

### 1 BEDROOM + FLEX | 1 BATH

SUITE: 589 SQFT









SUITE: 582~584 SQFT









SUITE: 584 SQFT









SUITE: 586~590 SQFT









SUITE: 658 SQFT









SUITE: 657 SQFT









# B6 JR. 2 BEDROOM | 1 BATH

SUITE: 642~659 SQFT















SUITE: 708 SQFT







# BS JR. 2 BEDROOM | 1 BATH









SUITE: 723 SQFT





### JR. 2 BEDROOM | 1 BATH

SUITE: 622 SQFT







### 1 BEDROOM + FLEX | 1 BATH

SUITE: 608 SQFT







### JR. 2 BEDROOM | 1 BATH

SUITE: 671 SQFT







## 1 BEDROOM + DEN | 1 BATH

SUITE: 623 SQFT







# B14 1BEDROOM + FLEX | 1BATH SUITE: 590 SOFT





# B15 1BEDROOM + DEN | 1BATH SUITE: 587~589 SQFT





# B16 1BEDROOM + FLEX | 1BATH SUITE: 708 SQFT



### JR. 2 BEDROOM + FLEX | 1 BATH

SUITE: 721 SQFT





# B18 JR. 2 BEDROOM | 1 BATH SUITE: 706~710 SQFT





# B18A JR. 2 BEDROOM | 1 BATH SUITE: 705 SQFT







SUITE: 785 SQFT









SUITE: 785 SQFT









SUITE: 771 SQFT









SUITE: 771 SQFT









## 2 BEDROOM + DEN | 2 BATH

SUITE: 748 SQFT









SUITE: 778~789 SQFT









SUITE: 887 SQFT









SUITE: 884~893 SQFT









SUITE: 938~941 SQFT









SUITE