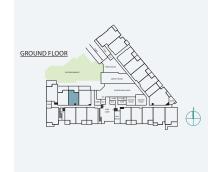

### 1 BEDROOM | 1 BATH

SUITE: 563 SQFT





### 1 BEDROOM + FLEX | 1 BATH

SUITE: 590 SQFT







# B1A

### 1 BEDROOM + FLEX | 1 BATH

SUITE: 589 SQFT









SUITE: 582~584 SQFT









SUITE: 584 SQFT









SUITE: 586~590 SQFT









SUITE: 658 SQFT









SUITE: 657 SQFT









# B6 JR. 2 BEDROOM | 1 BATH

SUITE: 642~659 SQFT















SUITE: 708 SQFT







# BS JR. 2 BEDROOM | 1 BATH









SUITE: 723 SQFT





### JR. 2 BEDROOM | 1 BATH

SUITE: 622 SQFT







### 1 BEDROOM + FLEX | 1 BATH

SUITE: 608 SQFT







### JR. 2 BEDROOM | 1 BATH

SUITE: 671 SQFT







## 1 BEDROOM + DEN | 1 BATH

SUITE: 623 SQFT







# B14 1BEDROOM + FLEX | 1BATH SUITE: 590 SOFT





# B15 1BEDROOM + DEN | 1BATH SUITE: 587~589 SQFT





# B16 1BEDROOM + FLEX | 1BATH SUITE: 708 SQFT



### JR. 2 BEDROOM + FLEX | 1 BATH

SUITE: 721 SQFT





# B18 JR. 2 BEDROOM | 1 BATH SUITE: 706~710 SQFT





# B18A JR. 2 BEDROOM | 1 BATH SUITE: 705 SQFT







SUITE: 785 SQFT









SUITE: 785 SQFT