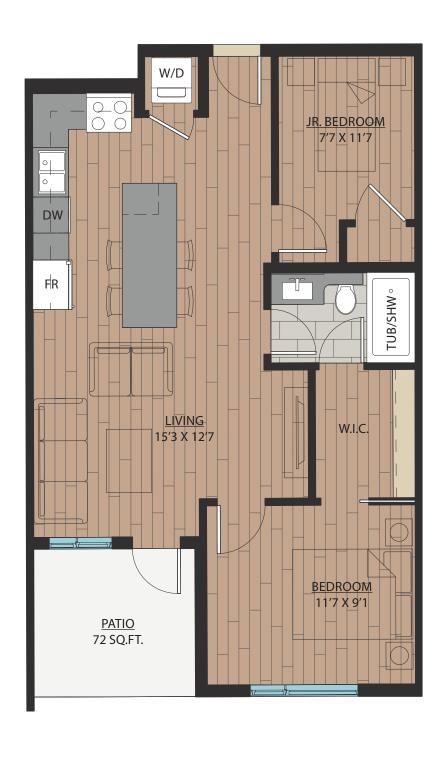

SUITE: 582~584 SQFT









SUITE: 584 SQFT









SUITE: 586~590 SQFT









SUITE: 658 SQFT









SUITE: 657 SQFT









# B6 JR. 2 BEDROOM | 1 BATH

SUITE: 642~659 SQFT















SUITE: 708 SQFT







# BS JR. 2 BEDROOM | 1 BATH









SUITE: 723 SQFT





### JR. 2 BEDROOM | 1 BATH

SUITE: 622 SQFT







### 1 BEDROOM + FLEX | 1 BATH

SUITE: 608 SQFT







### JR. 2 BEDROOM | 1 BATH

SUITE: 671 SQFT







## 1 BEDROOM + DEN | 1 BATH

SUITE: 623 SQFT







# B14 1BEDROOM + FLEX | 1BATH SUITE: 590 SOFT





# B15 1BEDROOM + DEN | 1BATH SUITE: 587~589 SQFT





# B16 1BEDROOM + FLEX | 1BATH SUITE: 708 SQFT



### JR. 2 BEDROOM + FLEX | 1 BATH

SUITE: 721 SQFT





# B18 JR. 2 BEDROOM | 1 BATH SUITE: 706~710 SQFT





# B18A JR. 2 BEDROOM | 1 BATH SUITE: 705 SQFT







SUITE: 785 SQFT









SUITE: 785 SQFT









SUITE: 771 SQFT









SUITE: 771 SQFT









## 2 BEDROOM + DEN | 2 BATH

SUITE: 748 SQFT









SUITE: 778~789 SQFT









SUITE: 887 SQFT









SUITE: 884~893 SQFT









SUITE: 938~941 SQFT









SUITE: 809 SQFT









SUITE: 769 SQFT







# C10

### 2 BEDROOM + FLEX | 2 BATH

SUITE: 778 SQFT







C11

### 2 BEDROOM + DEN | 2 BATH

SUITE: 749 SQFT







## 2 BEDROOM | 2 BATH

SUITE: 813 SQFT









## 2 BEDROOM | 2 BATH

SUITE: 750 SQFT









SUITE: 686 SQFT







**E1** 

### JR. 4 BEDROOM | 2 BATH

SUITE: 1058 SQFT







### 3 BEDROOM | 2 BATH

SUITE: 982 SQFT







F1

### STUDIO | 1 BATH

SUITE: 333 SQFT





### STUDIO | 1 BATH

SUITE: 372 SQFT