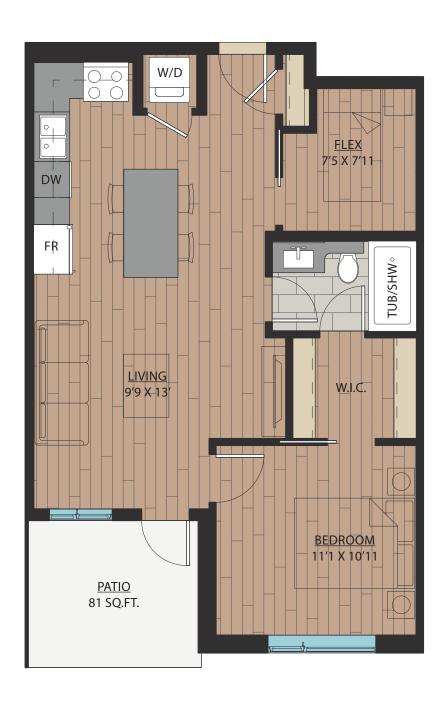

### 1 BEDROOM | 1 BATH

SUITE: 563 SQFT





### 1 BEDROOM + FLEX | 1 BATH

SUITE: 590 SQFT







# B1A

### 1 BEDROOM + FLEX | 1 BATH

SUITE: 589 SQFT









SUITE: 582~584 SQFT









SUITE: 584 SQFT









SUITE: 586~590 SQFT









SUITE: 658 SQFT









SUITE: 657 SQFT









# B6 JR. 2 BEDROOM | 1 BATH

SUITE: 642~659 SQFT















SUITE: 708 SQFT







# BS JR. 2 BEDROOM | 1 BATH









SUITE: 723 SQFT





### JR. 2 BEDROOM | 1 BATH

SUITE: 622 SQFT







### 1 BEDROOM + FLEX | 1 BATH

SUITE: 608 SQFT







### JR. 2 BEDROOM | 1 BATH

SUITE: 671 SQFT







## 1 BEDROOM + DEN | 1 BATH

SUITE: 623 SQFT







# B14 1BEDROOM + FLEX | 1BATH SUITE: 590 SOFT





# B15 1BEDROOM + DEN | 1BATH SUITE: 587~589 SQFT





# B16 1BEDROOM + FLEX | 1BATH SUITE: 708 SQFT



### JR. 2 BEDROOM + FLEX | 1 BATH

SUITE: 721 SQFT





# B18 JR. 2 BEDROOM | 1 BATH SUITE: 706~710 SQFT





# B18A JR. 2 BEDROOM | 1 BATH SUITE: 705 SQFT







SUITE: 785 SQFT









SUITE: 785 SQFT









SUITE: 771 SQFT









SUITE: 771 SQFT









## 2 BEDROOM + DEN | 2 BATH

SUITE: 748 SQFT









SUITE: 778~789 SQFT









SUI