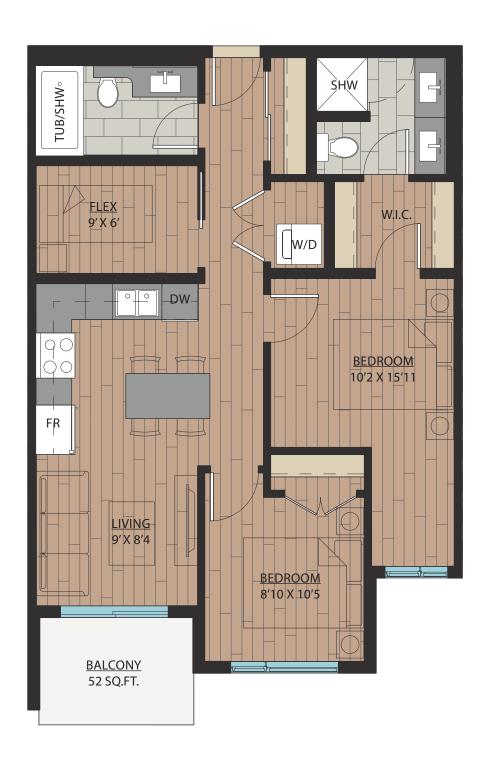

## 2 BEDROOM + DEN | 2 BATH

SUITE: 748 SQFT

SUITE: 778~789 SQFT

SUITE: 887 SQFT

SUITE: 884~893 SQFT

SUITE: 938~941 SQFT

SUITE: 809 SQFT

SUITE: 769 SQFT