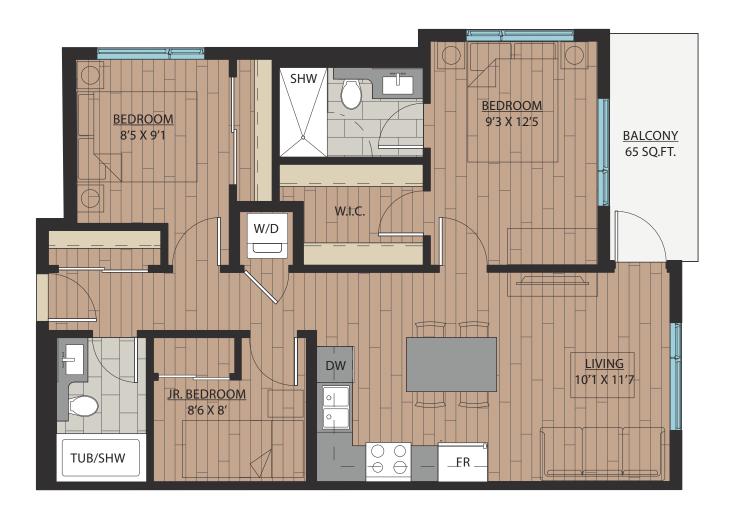

## 2 BEDROOM + DEN | 2 BATH

SUITE: 748 SQFT

SUITE: 778~789 SQFT

SUITE: 887 SQFT

SUITE: 884~893 SQFT

SUITE: 938~941 SQFT

SUITE: 809 SQFT

SUITE: 769 SQFT