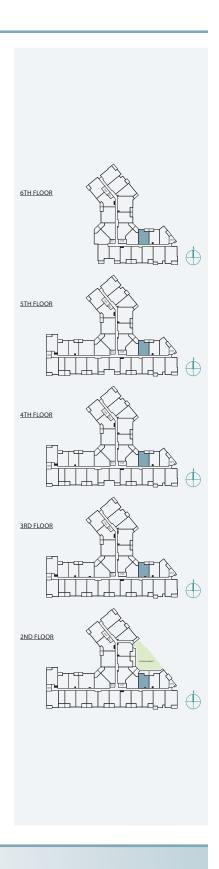

### 1 BEDROOM | 1 BATH

SUITE: 563 SQFT





### 1 BEDROOM + FLEX | 1 BATH

SUITE: 590 SQFT







# B<sub>1</sub>A

### 1 BEDROOM + FLEX | 1 BATH

SUITE: 589 SQFT







SUITE: 582~584 SQFT









SUITE: 584 SQFT









SUITE: 586~590 SQFT









SUITE: 658 SQFT









SUITE: 657 SQFT









# B6 JR. 2 BEDROOM | 1 BATH

SUITE: 642~659 SQFT













SUITE: 708 SQFT







# BB JR. 2 BEDROOM | 1 BATH









SUITE: 723 SQFT





### JR. 2 BEDROOM | 1 BATH

SUITE: 622 SQFT







### 1 BEDROOM + FLEX | 1 BATH

SUITE: 608 SQFT







### JR. 2 BEDROOM | 1 BATH

SUITE: 671 SQFT







### 1 BEDROOM + DEN | 1 BATH

SUITE: 623 SQFT







## B14 1BEDROOM + FLEX | 1BATH SUITE: 590 SOFT





# B15 1BEDROOM + DEN | 1BATH SUITE: 587~589 SQFT





# B16 1BEDROOM + FLEX | 1BATH SUITE: 708 SQFT



### JR. 2 BEDROOM + FLEX | 1 BATH

SUITE: 721 SQFT







# B18 JR. 2 BEDROOM | 1 BATH SUITE: 706~710 SQFT





# B18A JR. 2 BEDROOM | 1 BATH SUITE: 705 SQFT









SUITE: 785 SQFT









SUITE: 785 SQFT









SUITE: 771 SQFT