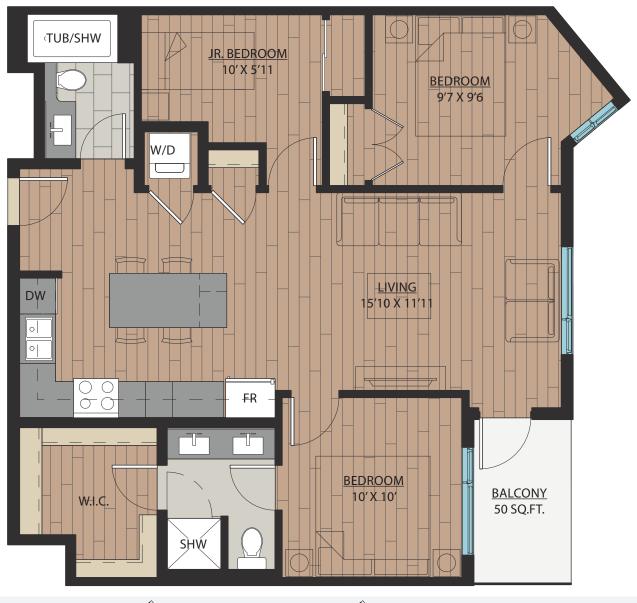

## 2 BEDROOM + DEN | 2 BATH

SUITE: 748 SQFT

SUITE: 778~789 SQFT

SUITE: 887 SQFT

SUITE: 884~893 SQFT

SUITE: 938~941 SQFT

SUITE: 809 SQFT

SUITE: 769 SQFT