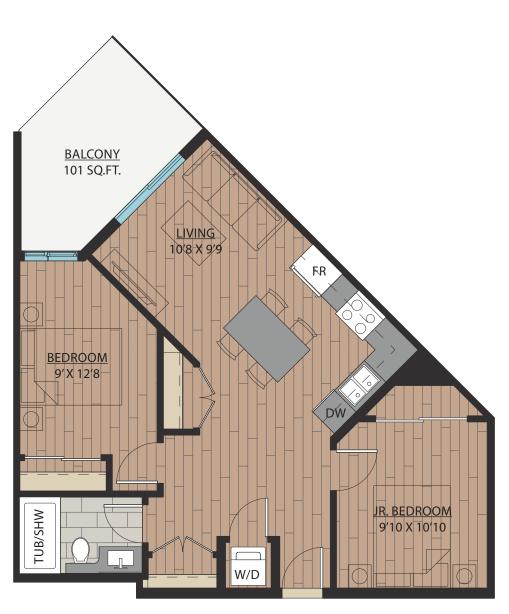

### 1 BEDROOM | 1 BATH

SUITE: 563 SQFT





### 1 BEDROOM + FLEX | 1 BATH

SUITE: 590 SQFT







# B<sub>1</sub>A

### 1 BEDROOM + FLEX | 1 BATH

SUITE: 589 SQFT







SUITE: 582~584 SQFT









SUITE: 584 SQFT









SUITE: 586~590 SQFT









SUITE: 658 SQFT









SUITE: 657 SQFT









# B6 JR. 2 BEDROOM | 1 BATH

SUITE: 642~659 SQFT













SUITE: 708 SQFT







# BB JR. 2 BEDROOM | 1 BATH









SUITE: 723 SQFT





### JR. 2 BEDROOM | 1 BATH

SUITE: 622 SQFT







### 1 BEDROOM + FLEX | 1 BATH

SUITE: 608 SQFT







### JR. 2 BEDROOM | 1 BATH

SUITE: 671 SQFT







### 1 BEDROOM + DEN | 1 BATH

SUITE: 623 SQFT







## B14 1BEDROOM + FLEX | 1BATH SUITE: 590 SOFT





# B15 1BEDROOM + DEN | 1BATH SUITE: 587~589 SQFT





# B16 1BEDROOM + FLEX | 1BATH SUITE: 708 SQFT



### JR. 2 BEDROOM + FLEX | 1 BATH

SUITE: 721 SQFT







# B18 JR. 2 BEDROOM | 1 BATH SUITE: 706~710 SQFT





# B18A JR. 2 BEDROOM | 1 BATH SUITE: 705 SQFT









SUITE: 785 SQFT









SUITE: 785 SQFT









SUITE: 771 SQFT









SUITE: 771 SQFT







## 2 BEDROOM + DEN | 2 BATH

SUITE: 748 SQFT









SUITE: 778~789 SQFT









SUITE: 887 SQFT