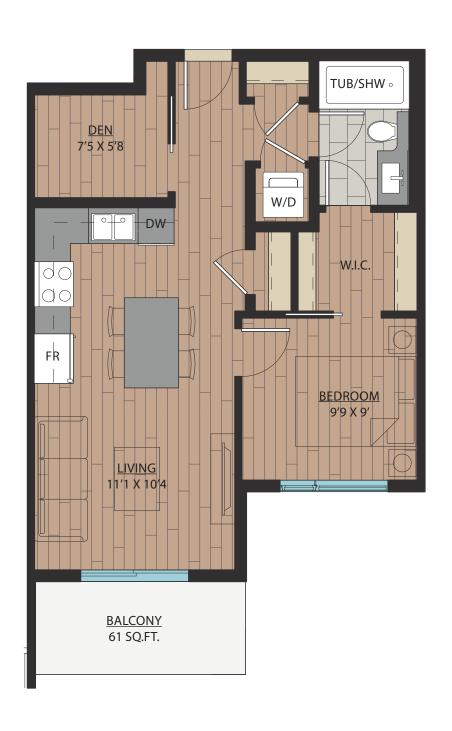

### 1 BEDROOM | 1 BATH

SUITE: 563 SQFT





### 1 BEDROOM + FLEX | 1 BATH

SUITE: 590 SQFT







# B<sub>1</sub>A

### 1 BEDROOM + FLEX | 1 BATH

SUITE: 589 SQFT







SUITE: 582~584 SQFT









SUITE: 584 SQFT









SUITE: 586~590 SQFT









SUITE: 658 SQFT









SUITE: 657 SQFT









# B6 JR. 2 BEDROOM | 1 BATH

SUITE: 642~659 SQFT













SUITE: 708 SQFT







# BB JR. 2 BEDROOM | 1 BATH









SUITE: 723 SQFT





### JR. 2 BEDROOM | 1 BATH

SUITE: 622 SQFT







### 1 BEDROOM + FLEX | 1 BATH

SUITE: 608 SQFT







### JR. 2 BEDROOM | 1 BATH

SUITE: 671 SQFT







### 1 BEDROOM + DEN | 1 BATH

SUITE: 623 SQFT







## B14 1BEDROOM + FLEX | 1BATH SUITE: 590 SOFT





# B15 1BEDROOM + DEN | 1BATH SUITE: 587~589 SQFT





# B16 1BEDROOM + FLEX | 1BATH SUITE: 708 SQFT



### JR. 2 BEDROOM + FLEX | 1 BATH

SUITE: 721 SQFT







# B18 JR. 2 BEDROOM | 1 BATH SUITE: 706~710 SQFT





# B18A JR. 2 BEDROOM | 1 BATH SUITE: 705 SQFT









SUITE: 785 SQFT









SUITE: 785 SQFT









SUITE: 771 SQFT









SUITE: 771 SQFT







## 2 BEDROOM + DEN | 2 BATH

SUITE: 748 SQFT









SUITE: 778~789 SQFT









SUITE: 887 SQFT









SUITE: 884~893 SQFT









SUITE: 938~941 SQFT









SUITE: 809 SQFT









SUITE: 769 SQFT







# C10

### 2 BEDROOM + FLEX | 2 BATH

SUITE: 778 SQFT







C11

### 2 BEDROOM + DEN | 2 BATH

SUITE: 749 SQFT







## 2 BEDROOM | 2 BATH

SUITE: 813 SQFT









## 2 BEDROOM | 2 BATH

SUITE: 750 SQFT









SUITE: 686 SQFT







**E**1

### JR. 4 BEDROOM | 2