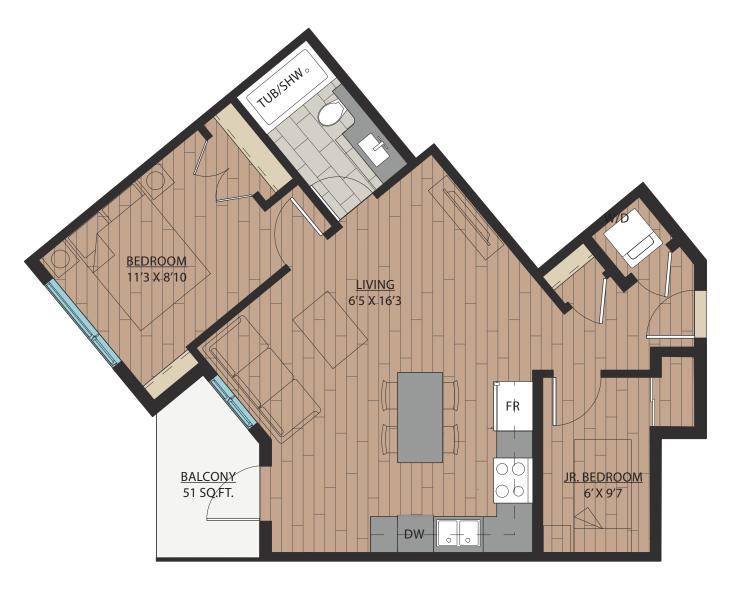

### JR. 2 BEDROOM | 1 BATH

SUITE: 622 SQFT

### JR. 2 BEDROOM | 1 BATH

SUITE: 671 SQFT