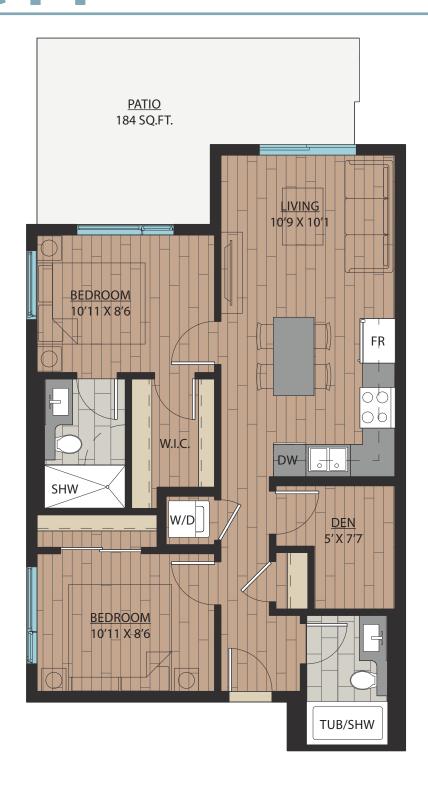

## 2 BEDROOM + DEN | 2 BATH

SUITE: 748 SQFT

SUITE: 778~789 SQFT

SUITE: 887 SQFT

SUITE: 884~893 SQFT

SUITE: 938~941 SQFT

SUITE: 809 SQFT

SUITE: 769 SQFT