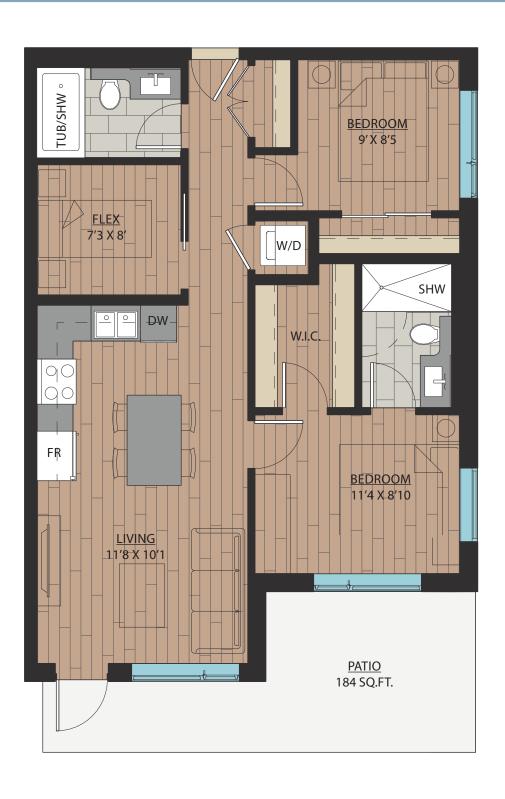

### JR. 2 BEDROOM | 1 BATH

SUITE: 671 SQFT







### 1 BEDROOM + DEN | 1 BATH

SUITE: 623 SQFT







## B14 1BEDROOM + FLEX | 1BATH SUITE: 590 SOFT





# B15 1BEDROOM + DEN | 1BATH SUITE: 587~589 SQFT





# B16 1BEDROOM + FLEX | 1BATH SUITE: 708 SQFT



### JR. 2 BEDROOM + FLEX | 1 BATH

SUITE: 721 SQFT







# B18 JR. 2 BEDROOM | 1 BATH SUITE: 706~710 SQFT





# B18A JR. 2 BEDROOM | 1 BATH SUITE: 705 SQFT









SUITE: 785 SQFT









SUITE: 785 SQFT









SUITE: 771 SQFT









SUITE: 771 SQFT







## 2 BEDROOM + DEN | 2 BATH

SUITE: 748 SQFT









SUITE: 778~789 SQFT









SUITE: 887 SQFT









SUITE: 884~893 SQFT









SUITE: 938~941 SQFT









SUITE: 809 SQFT









SUITE: 769 SQFT







# C10

### 2 BEDROOM + FLEX | 2 BATH

SUITE: 778 SQFT







C11

### 2 BEDROOM + DEN | 2 BATH

SUITE: 749 SQFT







## 2 BEDROOM | 2 BATH

SUITE: 813 SQFT









## 2 BEDROOM | 2 BATH

SUITE: 750 SQFT









SUITE: 686 SQFT







**E**1

### JR. 4 BEDROOM | 2 BATH

SUITE: 1058 SQFT







### 3 BEDROOM | 2 BATH

SUITE: 982 SQFT







F1

### STUDIO | 1 BATH

SUITE: 333 SQFT





### STUDIO | 1 BATH

SUITE: 372 SQFT