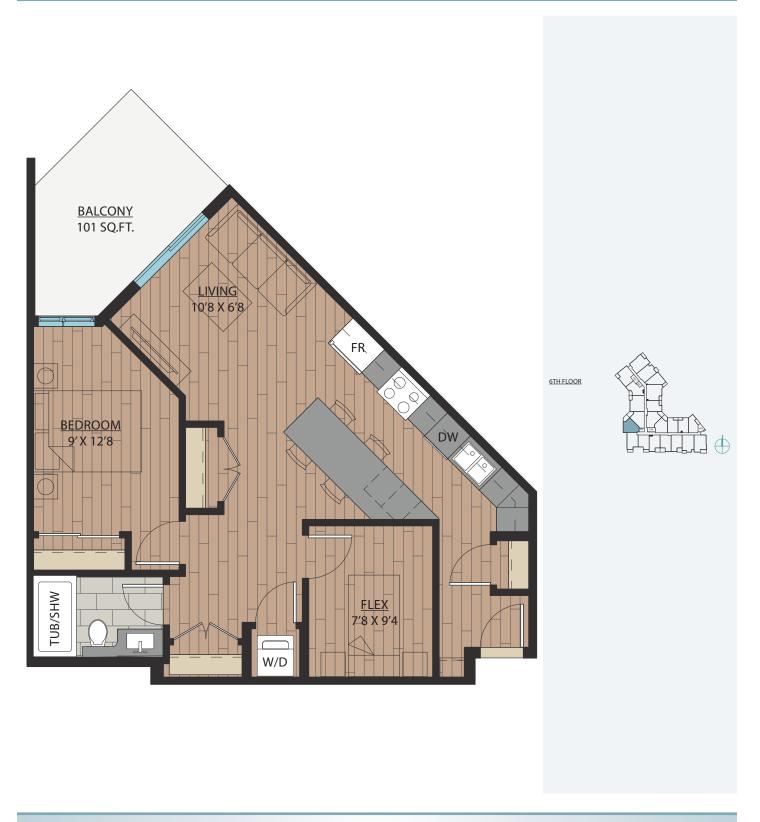

ROOM | 1 BATH

SUITE: 563 SQFT





### 1 BEDROOM + FLEX | 1 BATH

SUITE: 590 SQFT







# B<sub>1</sub>A

### 1 BEDROOM + FLEX | 1 BATH

SUITE: 589 SQFT







SUITE: 582~584 SQFT









SUITE: 584 SQFT









SUITE: 586~590 SQFT









SUITE: 658 SQFT









SUITE: 657 SQFT









# B6 JR. 2 BEDROOM | 1 BATH

SUITE: 642~659 SQFT













SUITE: 708 SQFT







# BB JR. 2 BEDROOM | 1 BATH









SUITE: 723 SQFT





### JR. 2 BEDROOM | 1 BATH

SUITE: 622 SQFT







### 1 BEDROOM + FLEX | 1 BATH

SUITE: 608 SQFT







### JR. 2 BEDROOM | 1 BATH

SUITE: 671 SQFT







### 1 BEDROOM + DEN | 1 BATH

SUITE: 623 SQFT







## B14 1BEDROOM + FLEX | 1BATH SUITE: 590 SOFT





# B15 1BEDROOM + DEN | 1BATH SUITE: 587~589 SQFT





# B16 1BEDROOM + FLEX | 1BATH SUITE: 708 SQFT



### JR. 2 BEDROOM + FLEX | 1 BATH

SUITE: 721 SQFT







# B18 JR. 2 BEDROOM | 1 BATH SUITE: 706~710 SQFT





# B18A JR. 2 BEDROOM | 1 BATH SUITE: 705 SQFT









SUITE: 785 SQFT









SUITE: 785 SQFT









SUITE: 771 SQFT









SUITE: 771 SQFT







## 2 BEDROOM + DEN | 2 BATH

SUITE: 748 SQFT









SUITE: 778~789 SQFT









SUITE: 887 SQFT









SUITE: 884~893 SQFT









SUITE: 938~941 SQFT









SUITE: 809 SQFT









SUITE: 769 SQFT







# C10

### 2 BEDROOM + FLEX | 2 BATH

SUITE: 778 SQFT







C11

### 2 BEDROOM + DEN | 2 BATH

SUITE: 749 SQFT







## 2 BEDROOM | 2 BATH

SUITE: 813 SQFT









## 2 BEDROOM | 2 BATH

SUITE: 750 SQFT









SUITE: 686 SQFT







**E**1

### JR. 4 BEDROOM | 2 BATH

SUITE: 1058 SQFT







### 3 BEDROOM | 2 BAT