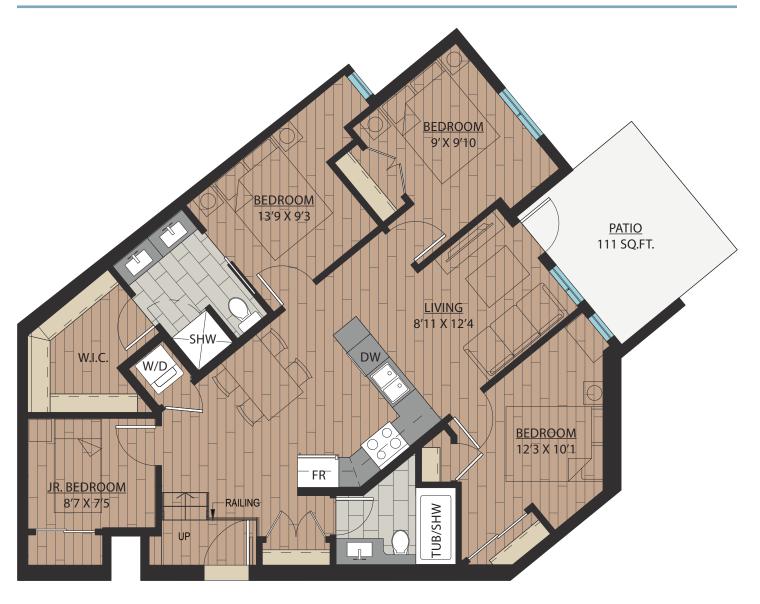

X | 1BATH SUITE: 708 SQFT



### JR. 2 BEDROOM + FLEX | 1 BATH

SUITE: 721 SQFT







# B18 JR. 2 BEDROOM | 1 BATH SUITE: 706~710 SQFT





# B18A JR. 2 BEDROOM | 1 BATH SUITE: 705 SQFT









SUITE: 785 SQFT









SUITE: 785 SQFT









SUITE: 771 SQFT









SUITE: 771 SQFT







## 2 BEDROOM + DEN | 2 BATH

SUITE: 748 SQFT









SUITE: 778~789 SQFT









SUITE: 887 SQFT









SUITE: 884~893 SQFT









SUITE: 938~941 SQFT









SUITE: 809 SQFT









SUITE: 769 SQFT







# C10

### 2 BEDROOM + FLEX | 2 BATH

SUITE: 778 SQFT







C11

### 2 BEDROOM + DEN | 2 BATH

SUITE: 749 SQFT







## 2 BEDROOM | 2 BATH

SUITE: 813 SQFT









## 2 BEDROOM | 2 BATH

SUITE: 750 SQFT









SUITE: 686 SQFT







**E**1

### JR. 4 BEDROOM | 2 BATH

SUITE: 1058 SQFT







### 3 BEDROOM | 2 BATH

SUITE: 982 SQFT







F1

### STUDIO | 1 BATH

SUITE: 333 SQFT





### STUDIO | 1 BATH

SUITE: 372 SQFT