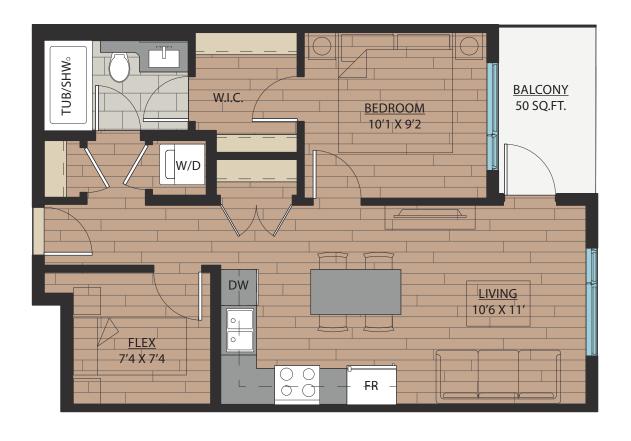

### 1 BEDROOM + FLEX | 1 BATH

SUITE: 590 SQFT

### 1 BEDROOM + FLEX | 1 BATH

SUITE: 608 SQFT