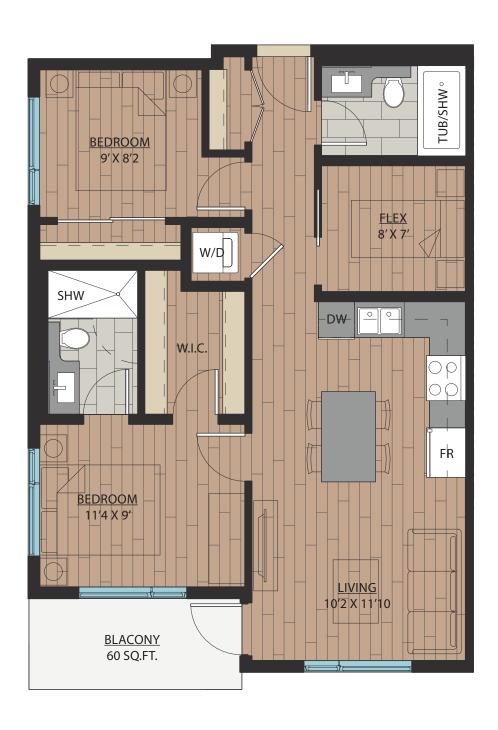

## 2 BEDROOM + DEN | 2 BATH

SUITE: 748 SQFT

SUITE: 778~789 SQFT

SUITE: 887 SQFT

SUITE: 884~893 SQFT

SUITE: 938~941 SQFT

SUITE: 809 SQFT

SUITE: 769 SQFT