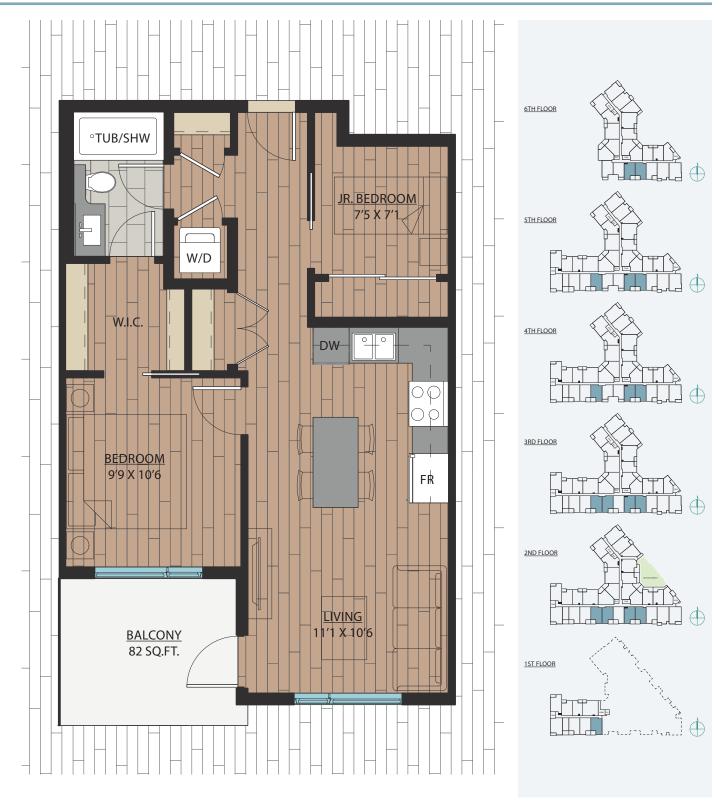

### 1 BEDROOM | 1 BATH

SUITE: 563 SQFT





### 1 BEDROOM + FLEX | 1 BATH

SUITE: 590 SQFT







# B<sub>1</sub>A

### 1 BEDROOM + FLEX | 1 BATH

SUITE: 589 SQFT







SUITE: 582~584 SQFT









SUITE: 584 SQFT









SUITE: 586~590 SQFT









SUITE: 658 SQFT









SUITE: 657 SQFT









# B6 JR. 2 BEDROOM | 1 BATH

SUITE: 642~659 SQFT













SUITE: 708 SQFT







# BB JR. 2 BEDROOM | 1 BATH









SUITE: 723 SQFT





### JR. 2 BEDROOM | 1 BATH

SUITE: 622 SQFT







### 1 BEDROOM + FLEX | 1 BATH

SUITE: 608 SQFT







### JR. 2 BEDROOM | 1 BATH

SUITE: 671 SQFT







### 1 BEDROOM + DEN | 1 BATH

SUITE: 623 SQFT







## B14 1BEDROOM + FLEX | 1BATH SUITE: 590 SOFT





# B15 1BEDROOM + DEN | 1BATH SUITE: 587~589 SQFT





# B16 1BEDROOM + FLEX | 1BATH SUITE: 708 SQFT



### JR. 2 BEDROOM + FLEX | 1 BATH

SUITE: 721 SQFT







# B18 JR. 2 BEDROOM | 1 BATH SUITE: 706~710 SQFT





# B18A JR. 2 BEDROOM | 1 BATH SUITE: 705 SQFT









SUITE: 785 SQFT









SUITE: 785 SQFT









SUITE: 771 SQFT









SUITE: 771 SQFT







## 2 BEDROOM + DEN | 2 BATH

SUITE: 748 SQFT









SUITE: 778~789 SQFT