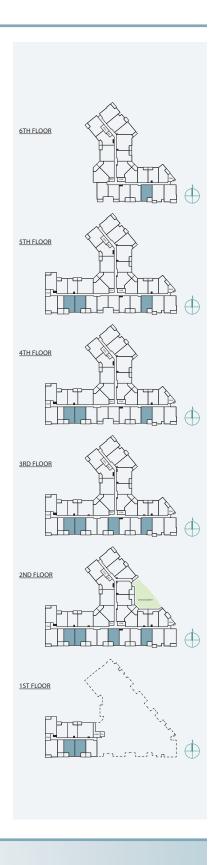

### 1 BEDROOM | 1 BATH

SUITE: 563 SQFT





### 1 BEDROOM + FLEX | 1 BATH

SUITE: 590 SQFT







# B<sub>1</sub>A

### 1 BEDROOM + FLEX | 1 BATH

SUITE: 589 SQFT







SUITE: 582~584 SQFT









SUITE: 584 SQFT









SUITE: 586~590 SQFT









SUITE: 658 SQFT









SUITE: 657 SQFT









# B6 JR. 2 BEDROOM | 1 BATH

SUITE: 642~659 SQFT













SUITE: 708 SQFT







# BB JR. 2 BEDROOM | 1 BATH









SUITE: 723 SQFT





### JR. 2 BEDROOM | 1 BATH

SUITE: 622 SQFT







### 1 BEDROOM + FLEX | 1 BATH

SUITE: 608 SQFT







### JR. 2 BEDROOM | 1 BATH

SUITE: 671 SQFT







### 1 BEDROOM + DEN | 1 BATH

SUITE: 623 SQFT







## B14 1BEDROOM + FLEX | 1BATH SUITE: 590 SOFT





# B15 1BEDROOM + DEN | 1BATH SUITE: 587~589 SQFT





# B16 1BEDROOM + FLEX | 1BATH SUITE: 708 SQFT



### JR. 2 BEDROOM + FLEX | 1 BATH

SUITE: 721 SQFT







# B18 JR. 2 BEDROOM | 1 BATH SUITE: 706~710 SQFT





# B18A JR. 2 BEDROOM | 1 BATH SUITE: 705 SQFT









SUITE: 785 SQFT









SUITE: 785 SQFT









SUITE: 771 SQFT









SUITE: 771 SQFT