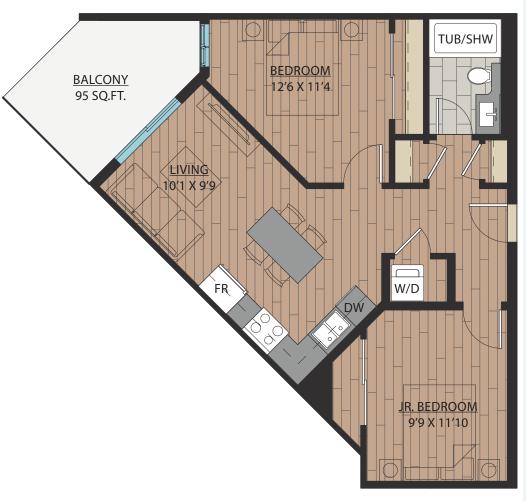

### 1 BEDROOM | 1 BATH

SUITE: 563 SQFT





### 1 BEDROOM + FLEX | 1 BATH

SUITE: 590 SQFT







# B<sub>1</sub>A

### 1 BEDROOM + FLEX | 1 BATH

SUITE: 589 SQFT







SUITE: 582~584 SQFT









SUITE: 584 SQFT









SUITE: 586~590 SQFT









SUITE: 658 SQFT









SUITE: 657 SQFT









# B6 JR. 2 BEDROOM | 1 BATH

SUITE: 642~659 SQFT













SUITE: 708 SQFT







# BB JR. 2 BEDROOM | 1 BATH









SUITE: 723 SQFT





### JR. 2 BEDROOM | 1 BATH

SUITE: 622 SQFT







### 1 BEDROOM + FLEX | 1 BATH

SUITE: 608 SQFT







### JR. 2 BEDROOM | 1 BATH

SUITE: 671 SQFT







### 1 BEDROOM + DEN | 1 BATH

SUITE: 623 SQFT







## B14 1BEDROOM + FLEX | 1BATH SUITE: 590 SOFT





# B15 1BEDROOM + DEN | 1BATH SUITE: 587~589 SQFT





# B16 1BEDROOM + FLEX | 1BATH SUITE: 708 SQFT



### JR. 2 BEDROOM + FLEX | 1 BATH

SUITE: 721 SQFT







# B18 JR. 2 BEDROOM | 1 BATH SUITE: 706~710 SQFT





# B18A JR. 2 BEDROOM | 1 BATH SUITE: 705 SQFT









SUITE: 785 SQFT









SUITE: 785 SQFT









SUITE: 771 SQFT









SUITE: 771 SQFT







## 2 BEDROOM + DEN | 2 BATH

SUITE: 748 SQFT









SUITE: 778~789 SQFT









SUITE: 887 SQFT









SUITE: 884~893 SQFT









SUITE