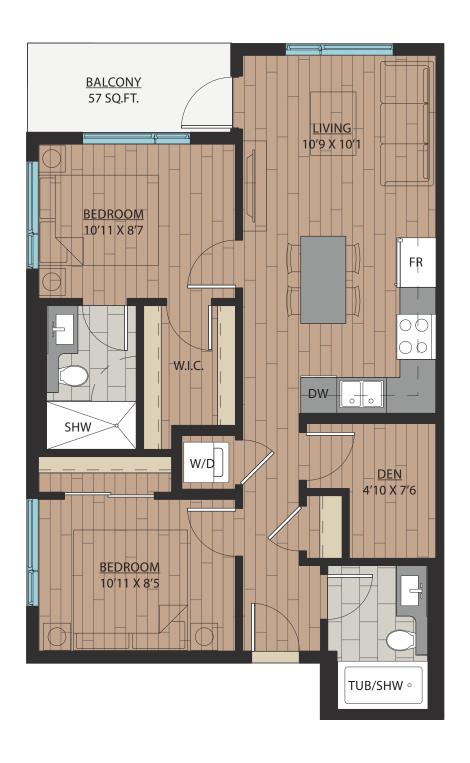

| 1 BATH

SUITE: 642~659 SQFT













SUITE: 708 SQFT







# BB JR. 2 BEDROOM | 1 BATH









SUITE: 723 SQFT





### JR. 2 BEDROOM | 1 BATH

SUITE: 622 SQFT







### 1 BEDROOM + FLEX | 1 BATH

SUITE: 608 SQFT







### JR. 2 BEDROOM | 1 BATH

SUITE: 671 SQFT







### 1 BEDROOM + DEN | 1 BATH

SUITE: 623 SQFT







## B14 1BEDROOM + FLEX | 1BATH SUITE: 590 SOFT





# B15 1BEDROOM + DEN | 1BATH SUITE: 587~589 SQFT





# B16 1BEDROOM + FLEX | 1BATH SUITE: 708 SQFT



### JR. 2 BEDROOM + FLEX | 1 BATH

SUITE: 721 SQFT







# B18 JR. 2 BEDROOM | 1 BATH SUITE: 706~710 SQFT





# B18A JR. 2 BEDROOM | 1 BATH SUITE: 705 SQFT









SUITE: 785 SQFT









SUITE: 785 SQFT









SUITE: 771 SQFT









SUITE: 771 SQFT







## 2 BEDROOM + DEN | 2 BATH

SUITE: 748 SQFT









SUITE: 778~789 SQFT









SUITE: 887 SQFT









SUITE: 884~893 SQFT









SUITE: 938~941 SQFT









SUITE: 809 SQFT









SUITE: 769 SQFT







# C10

### 2 BEDROOM + FLEX | 2 BATH

SUITE: 778 SQFT







C11

### 2 BEDROOM + DEN | 2 BATH

SUITE: 749 SQFT







## 2 BEDROOM | 2 BATH

SUITE: 813 SQFT









## 2 BEDROOM | 2 BATH

SUITE: 750 SQFT









SUITE: 686 SQFT







**E**1

### JR. 4 BEDROOM | 2 BATH

SUITE: 1058 SQFT







### 3 BEDROOM | 2 BATH

SUITE: 982 SQFT







F1

### STUDIO | 1 BATH

SUITE: 333 SQFT





### STUDIO | 1 BATH

SUITE: 372 SQFT