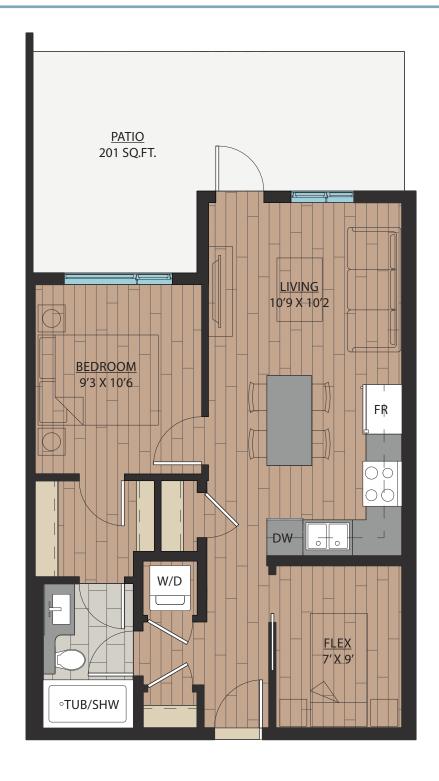

### 1 BEDROOM | 1 BATH

SUITE: 563 SQFT





### 1 BEDROOM + FLEX | 1 BATH

SUITE: 590 SQFT







# B<sub>1</sub>A

### 1 BEDROOM + FLEX | 1 BATH

SUITE: 589 SQFT







SUITE: 582~584 SQFT









SUITE: 584 SQFT









SUITE: 586~590 SQFT









SUITE: 658 SQFT









SUITE: 657 SQFT









# B6 JR. 2 BEDROOM | 1 BATH

SUITE: 642~659 SQFT













SUITE: 708 SQFT







# BB JR. 2 BEDROOM | 1 BATH









SUITE: 723 SQFT





### JR. 2 BEDROOM | 1 BATH

SUITE: 622 SQFT







### 1 BEDROOM + FLEX | 1 BATH

SUITE: 608 SQFT







### JR. 2 BEDROOM | 1 BATH

SUITE: 671 SQFT







### 1 BEDROOM + DEN | 1 BATH

SUITE: 623 SQFT







## B14 1BEDROOM + FLEX | 1BATH SUITE: 590 SOFT





# B15 1BEDROOM + DEN | 1BATH SUITE: 587~589 SQFT





# B16 1BEDROOM + FLEX | 1BATH SUITE: 708 SQFT



### JR. 2 BEDROOM + FLEX | 1 BATH

SUITE: 721 SQFT







# B18 JR. 2 BEDROOM | 1 BATH SUITE: 706~710 SQFT





# B18A JR. 2 BEDROOM | 1 BATH SUITE: 705 S