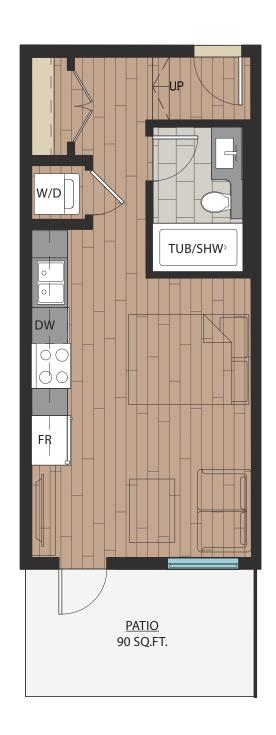

# B18A JR. 2 BEDROOM | 1 BATH SUITE: 705 SQFT









SUITE: 785 SQFT









SUITE: 785 SQFT









SUITE: 771 SQFT









SUITE: 771 SQFT







## 2 BEDROOM + DEN | 2 BATH

SUITE: 748 SQFT









SUITE: 778~789 SQFT









SUITE: 887 SQFT









SUITE: 884~893 SQFT









SUITE: 938~941 SQFT









SUITE: 809 SQFT









SUITE: 769 SQFT







# C10

### 2 BEDROOM + FLEX | 2 BATH

SUITE: 778 SQFT







C11

### 2 BEDROOM + DEN | 2 BATH

SUITE: 749 SQFT







## 2 BEDROOM | 2 BATH

SUITE: 813 SQFT









## 2 BEDROOM | 2 BATH

SUITE: 750 SQFT









SUITE: 686 SQFT







**E**1

### JR. 4 BEDROOM | 2 BATH

SUITE: 1058 SQFT







### 3 BEDROOM | 2 BATH

SUITE: 982 SQFT







F1

### STUDIO | 1 BATH

SUITE: 333 SQFT





### STUDIO | 1 BATH

SUITE: 372 SQFT