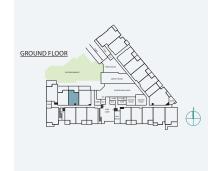

### 1 BEDROOM | 1 BATH

SUITE: 563 SQFT





### 1 BEDROOM + FLEX | 1 BATH

SUITE: 590 SQFT







# B<sub>1</sub>A

### 1 BEDROOM + FLEX | 1 BATH

SUITE: 589 SQFT







SUITE: 582~584 SQFT









SUITE: 584 SQFT









SUITE: 586~590 SQFT









SUITE: 658 SQFT









SUITE: 657 SQFT









# B6 JR. 2 BEDROOM | 1 BATH

SUITE: 642~659 SQFT













SUITE: 708 SQFT







# BB JR. 2 BEDROOM | 1 BATH









SUITE: 723 SQFT





### JR. 2 BEDROOM | 1 BATH

SUITE: 622 SQFT







### 1 BEDROOM + FLEX | 1 BATH

SUITE: 608 SQFT







### JR. 2 BEDROOM | 1 BATH

SUITE: 671 SQFT







### 1 BEDROOM + DEN | 1 BATH

SUITE: 623 SQFT







## B14 1BEDROOM + FLEX | 1BATH SUITE: 590 SOFT





# B15 1BEDROOM + DEN | 1BATH SUITE: 587~589 SQFT





# B16 1BEDROOM + FLEX | 1BATH SUITE: 708 SQFT



### JR. 2 BEDROOM + FLEX | 1 BATH

SUITE: 721 SQFT







# B18 JR. 2 BEDROOM | 1 BATH SUITE: 706~710 SQFT





# B18A JR. 2 BEDROOM | 1 BATH SUITE: 705 SQFT









SUITE: 785 SQFT









SUITE: 785 SQFT