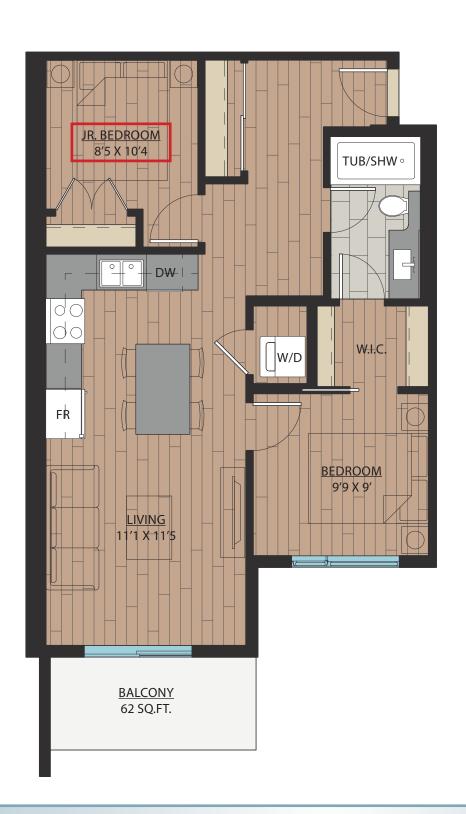

+ DEN | 1BATH SUITE: 587~589 SQFT





# B16 1BEDROOM + FLEX | 1BATH SUITE: 708 SQFT



### JR. 2 BEDROOM + FLEX | 1 BATH

SUITE: 721 SQFT







# B18 JR. 2 BEDROOM | 1 BATH SUITE: 706~710 SQFT





# B18A JR. 2 BEDROOM | 1 BATH SUITE: 705 SQFT









SUITE: 785 SQFT









SUITE: 785 SQFT









SUITE: 771 SQFT









SUITE: 771 SQFT







## 2 BEDROOM + DEN | 2 BATH

SUITE: 748 SQFT









SUITE: 778~789 SQFT









SUITE: 887 SQFT









SUITE: 884~893 SQFT









SUITE: 938~941 SQFT









SUITE: 809 SQFT









SUITE: 769 SQFT







# C10

### 2 BEDROOM + FLEX | 2 BATH

SUITE: 778 SQFT







C11

### 2 BEDROOM + DEN | 2 BATH

SUITE: 749 SQFT







## 2 BEDROOM | 2 BATH

SUITE: 813 SQFT









## 2 BEDROOM | 2 BATH

SUITE: 750 SQFT









SUITE: 686 SQFT







**E**1

### JR. 4 BEDROOM | 2 BATH

SUITE: 1058 SQFT







### 3 BEDROOM | 2 BATH

SUITE: 982 SQFT







F1

### STUDIO | 1 BATH

SUITE: 333 SQFT





### STUDIO | 1 BATH

SUITE: 372 SQFT