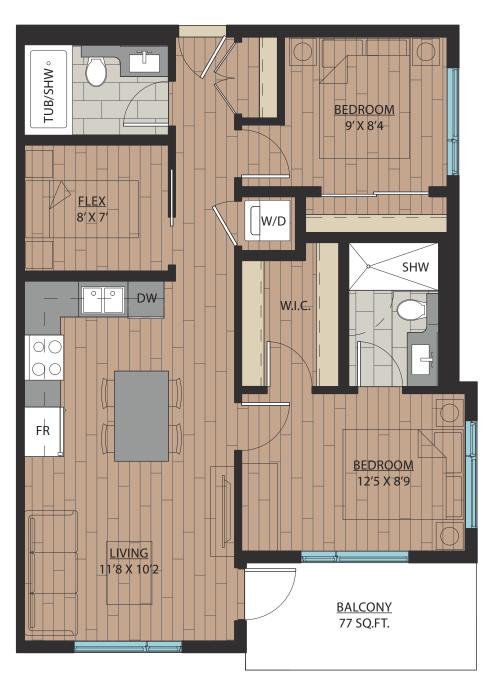

## 2 BEDROOM + DEN | 2 BATH

SUITE: 748 SQFT

SUITE: 778~789 SQFT

SUITE: 887 SQFT

SUITE: 884~893 SQFT

SUITE: 938~941 SQFT

SUITE: 809 SQFT

SUITE: 769 SQFT