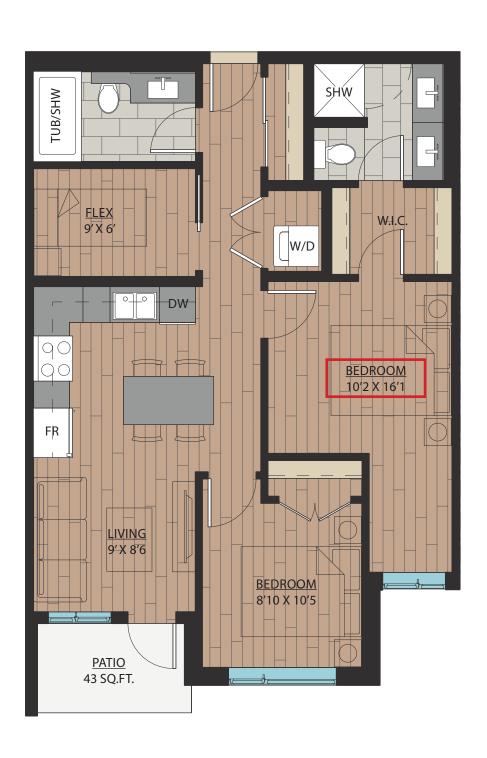

## 2 BEDROOM + DEN | 2 BATH

SUITE: 748 SQFT

SUITE: 778~789 SQFT

SUITE: 887 SQFT

SUITE: 884~893 SQFT

SUITE: 938~941 SQFT

SUITE: 809 SQFT

SUITE: 769 SQFT