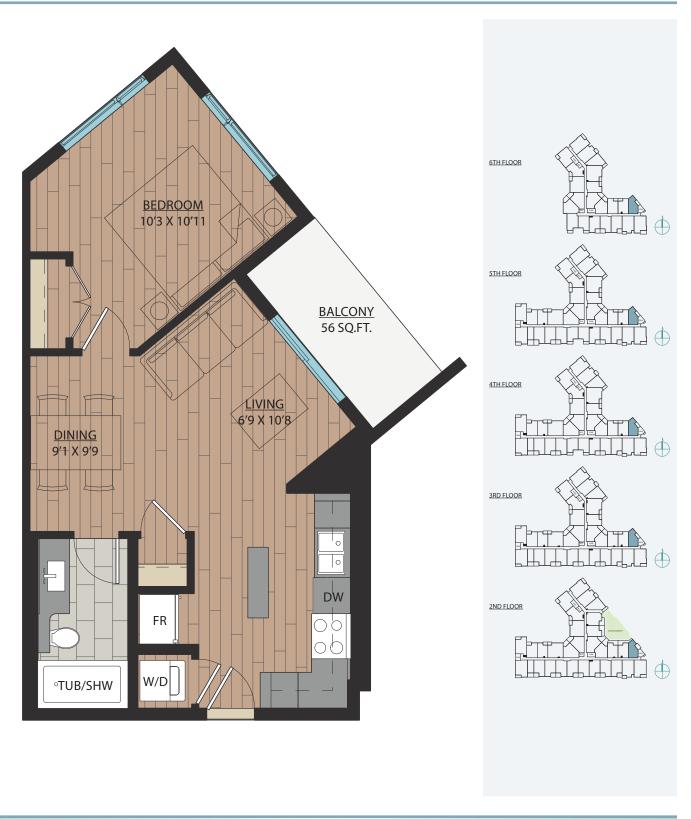

### 1 BEDROOM | 1 BATH

SUITE: 563 SQFT





### 1 BEDROOM + FLEX | 1 BATH

SUITE: 590 SQFT







# B<sub>1</sub>A

### 1 BEDROOM + FLEX | 1 BATH

SUITE: 589 SQFT







SUITE: 582~584 SQFT









SUITE: 584 SQFT









SUITE: 586~590 SQFT









SUITE: 658 SQFT









SUITE: 657 SQFT









# B6 JR. 2 BEDROOM | 1 BATH

SUITE: 642~659 SQFT













SUITE: 708 SQFT







# BB JR. 2 BEDROOM | 1 BATH









SUITE: 723 SQFT





### JR. 2 BEDROOM | 1 BATH

SUITE: 622 SQFT







### 1 BEDROOM + FLEX | 1 BATH

SUITE: 608 SQFT







### JR. 2 BEDROOM | 1 BATH

SUITE: 671 SQFT







### 1 BEDROOM + DEN | 1 BATH

SUITE: 623 SQFT







## B14 1BEDROOM + FLEX | 1BATH SUITE: 590 SOFT





# B15 1BEDROOM + DEN | 1BATH SUITE: 587~589 SQFT





# B16 1BEDROOM + FLEX | 1BATH SUITE: 708 SQFT



### JR. 2 BEDROOM + FLEX | 1 B