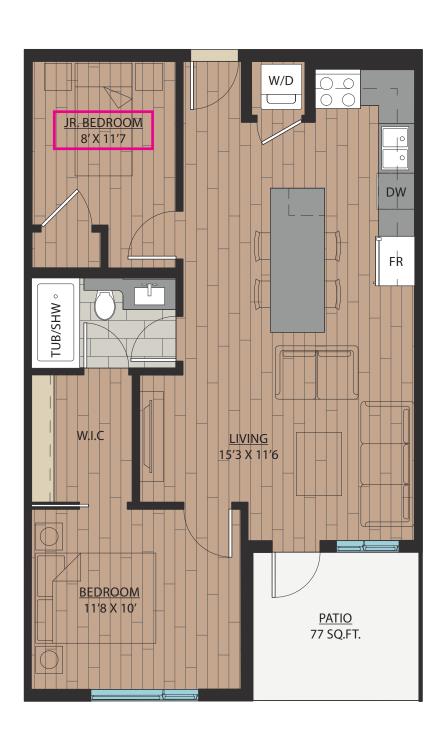

# 1 BEDROOM + FLEX | 1 BATH

SUITE: 589 SQFT







SUITE: 582~584 SQFT









SUITE: 584 SQFT









SUITE: 586~590 SQFT









SUITE: 658 SQFT









SUITE: 657 SQFT









# B6 JR. 2 BEDROOM | 1 BATH

SUITE: 642~659 SQFT













SUITE: 708 SQFT







# BB JR. 2 BEDROOM | 1 BATH









SUITE: 723 SQFT





### JR. 2 BEDROOM | 1 BATH

SUITE: 622 SQFT







### 1 BEDROOM + FLEX | 1 BATH

SUITE: 608 SQFT







### JR. 2 BEDROOM | 1 BATH

SUITE: 671 SQFT







### 1 BEDROOM + DEN | 1 BATH

SUITE: 623 SQFT







## B14 1BEDROOM + FLEX | 1BATH SUITE: 590 SOFT





# B15 1BEDROOM + DEN | 1BATH SUITE: 587~589 SQFT





# B16 1BEDROOM + FLEX | 1BATH SUITE: 708 SQFT



### JR. 2 BEDROOM + FLEX | 1 BATH

SUITE: 721 SQFT







# B18 JR. 2 BEDROOM | 1 BATH SUITE: 706~710 SQFT





# B18A JR. 2 BEDROOM | 1 BATH SUITE: 705 SQFT









SUITE: 785 SQFT









SUITE: 785 SQFT









SUITE: 771 SQFT









SUITE: 771 SQFT







## 2 BEDROOM + DEN | 2 BATH

SUITE: 748 SQFT









SUITE: 778~789 SQFT









SUITE: 887 SQFT









SUITE: 884~893 SQFT









SUITE: 938~941 SQFT









SUITE: 809 SQFT









SUITE: 769 SQFT







# C10

### 2 BEDROOM + FLEX | 2 BATH

SUITE: 778 SQFT







C11

### 2 BEDROOM + DEN | 2 BATH

SUITE: 749 SQFT







## 2 BEDROOM | 2 BATH

SUITE: 813 SQFT









## 2 BEDROOM | 2 BATH

SUITE: 750 SQFT









SUITE: 686 SQFT







**E**1

### JR. 4 BEDROOM | 2 BATH

SUITE: 1058 SQFT







### 3 BEDROOM | 2 BATH

SUITE: 982 SQFT







F1

### STUDIO | 1 BATH

SUITE: 333 SQFT





### STUDIO | 1 BATH

SUITE: 372 SQFT