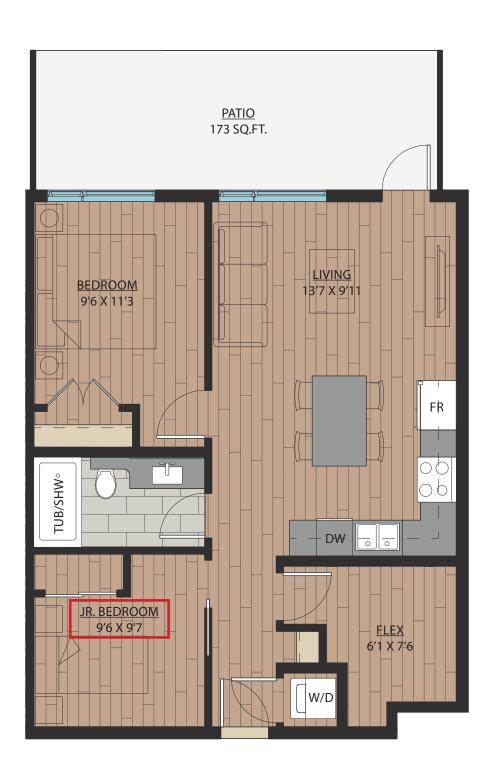

EX | 1 BATH

SUITE: 590 SQFT







# B<sub>1</sub>A

### 1 BEDROOM + FLEX | 1 BATH

SUITE: 589 SQFT







SUITE: 582~584 SQFT









SUITE: 584 SQFT









SUITE: 586~590 SQFT









SUITE: 658 SQFT









SUITE: 657 SQFT









# B6 JR. 2 BEDROOM | 1 BATH

SUITE: 642~659 SQFT













SUITE: 708 SQFT







# BB JR. 2 BEDROOM | 1 BATH









SUITE: 723 SQFT





### JR. 2 BEDROOM | 1 BATH

SUITE: 622 SQFT







### 1 BEDROOM + FLEX | 1 BATH

SUITE: 608 SQFT







### JR. 2 BEDROOM | 1 BATH

SUITE: 671 SQFT







### 1 BEDROOM + DEN | 1 BATH

SUITE: 623 SQFT







## B14 1BEDROOM + FLEX | 1BATH SUITE: 590 SOFT





# B15 1BEDROOM + DEN | 1BATH SUITE: 587~589 SQFT





# B16 1BEDROOM + FLEX | 1BATH SUITE: 708 SQFT



### JR. 2 BEDROOM + FLEX | 1 BATH

SUITE: 721 SQFT







# B18 JR. 2 BEDROOM | 1 BATH SUITE: 706~710 SQFT





# B18A JR. 2 BEDROOM | 1 BATH SUITE: 705 SQFT









SUITE: 785 SQFT









SUITE: 785 SQFT









SUITE: 771 SQFT









SUITE: 771 SQFT







## 2 BEDROOM + DEN | 2 BATH

SUITE: 748 SQFT









SUITE: 778~789 SQFT









SUITE: 887 SQFT









SUITE: 884~893 SQFT









SUITE: 938~941 SQFT









SUITE: 809 SQFT









SUITE: 769 SQFT







# C10

### 2 BEDROOM + FLEX | 2 BATH

SUITE: 778 SQFT







C11

### 2 BEDROOM + DEN | 2 BATH

SUITE: 749 SQFT







## 2 BEDROOM | 2 BATH

SUITE: 813 SQFT









## 2 BEDROOM | 2 BATH

SUITE: 750 SQFT









SUITE: 686 SQFT







**E**1

### JR. 4 BEDROOM | 2 BATH

SUITE: 1058 SQFT







### 3 BEDROOM | 2 BATH

SUITE: 982 SQFT







F1

### STUDIO | 1 BATH

SUI