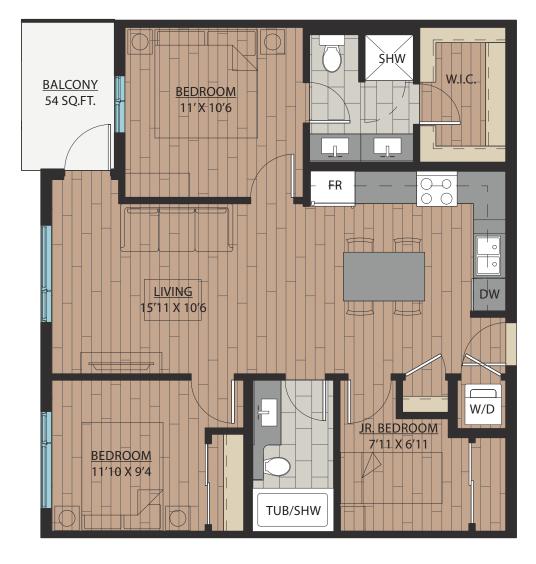

SQFT







# BB JR. 2 BEDROOM | 1 BATH









SUITE: 723 SQFT





### JR. 2 BEDROOM | 1 BATH

SUITE: 622 SQFT







### 1 BEDROOM + FLEX | 1 BATH

SUITE: 608 SQFT







### JR. 2 BEDROOM | 1 BATH

SUITE: 671 SQFT







### 1 BEDROOM + DEN | 1 BATH

SUITE: 623 SQFT







## B14 1BEDROOM + FLEX | 1BATH SUITE: 590 SOFT





# B15 1BEDROOM + DEN | 1BATH SUITE: 587~589 SQFT





# B16 1BEDROOM + FLEX | 1BATH SUITE: 708 SQFT



### JR. 2 BEDROOM + FLEX | 1 BATH

SUITE: 721 SQFT







# B18 JR. 2 BEDROOM | 1 BATH SUITE: 706~710 SQFT





# B18A JR. 2 BEDROOM | 1 BATH SUITE: 705 SQFT









SUITE: 785 SQFT









SUITE: 785 SQFT









SUITE: 771 SQFT









SUITE: 771 SQFT







## 2 BEDROOM + DEN | 2 BATH

SUITE: 748 SQFT









SUITE: 778~789 SQFT









SUITE: 887 SQFT









SUITE: 884~893 SQFT









SUITE: 938~941 SQFT









SUITE: 809 SQFT









SUITE: 769 SQFT







# C10

### 2 BEDROOM + FLEX | 2 BATH

SUITE: 778 SQFT







C11

### 2 BEDROOM + DEN | 2 BATH

SUITE: 749 SQFT







## 2 BEDROOM | 2 BATH

SUITE: 813 SQFT









## 2 BEDROOM | 2 BATH

SUITE: 750 SQFT









SUITE: 686 SQFT







**E**1

### JR. 4 BEDROOM | 2 BATH

SUITE: 1058 SQFT







### 3 BEDROOM | 2 BATH

SUITE: 982 SQFT







F1

### STUDIO | 1 BATH

SUITE: 333 SQFT





### STUDIO | 1 BATH

SUITE: 372 SQFT