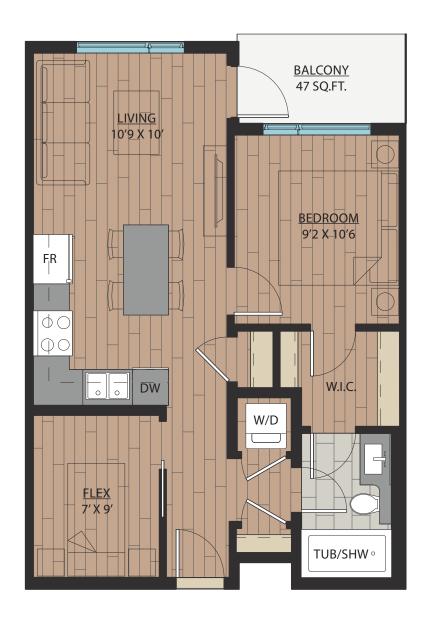

### 1 BEDROOM + FLEX | 1 BATH

SUITE: 590 SQFT

### 1 BEDROOM + FLEX | 1 BATH

SUITE: 589 SQFT

SUITE: 582~584 SQFT

SUITE: 584 SQFT

SUITE: 586~590 SQFT

SUITE: 658 SQFT

SUITE: 657 SQFT

### 1 BEDROOM + FLEX | 1 BATH

SUITE: 608 SQFT