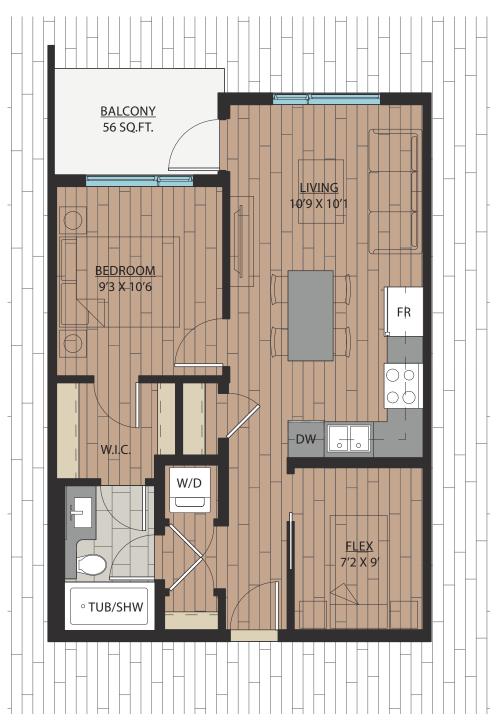

### 1 BEDROOM | 1 BATH

SUITE: 563 SQFT





### 1 BEDROOM + FLEX | 1 BATH

SUITE: 590 SQFT







# B<sub>1</sub>A

### 1 BEDROOM + FLEX | 1 BATH

SUITE: 589 SQFT







SUITE: 582~584 SQFT









SUITE: 584 SQFT









SUITE: 586~590 SQFT









SUITE: 658 SQFT









SUITE: 657 SQFT









# B6 JR. 2 BEDROOM | 1 BATH

SUITE: 642~659 SQFT













SUITE: 708 SQFT







# BB JR. 2 BEDROOM | 1 BATH









SUITE: 723 SQFT





### JR. 2 BEDROOM | 1 BATH

SUITE: 622 SQFT







### 1 BEDROOM + FLEX | 1 BATH

SUITE: 608 SQFT







### JR. 2 BEDROOM | 1 BATH

SUITE: 671 SQFT







### 1 BEDROOM + DEN | 1 BATH

SUITE: 623 SQFT







## B14 1BEDROOM + FLEX | 1BATH SUITE: 590 SOFT





# B15 1BEDROOM + DEN | 1BATH SUITE: 587~589 SQFT





# B16 1BEDROOM + FLEX | 1BATH SUITE: 708 SQFT



### JR. 2 BEDROOM + FLEX | 1 BATH

SUITE: 721 SQFT







# B18 JR. 2 BEDROOM | 1