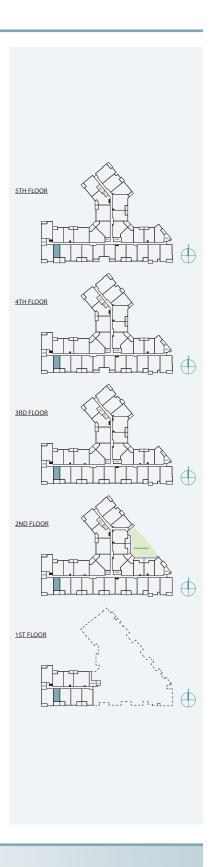

2 BEDROOM | 1 BATH SUITE: 706~710 SQFT





# B18A JR. 2 BEDROOM | 1 BATH SUITE: 705 SQFT









SUITE: 785 SQFT









SUITE: 785 SQFT









SUITE: 771 SQFT









SUITE: 771 SQFT







## 2 BEDROOM + DEN | 2 BATH

SUITE: 748 SQFT









SUITE: 778~789 SQFT









SUITE: 887 SQFT









SUITE: 884~893 SQFT









SUITE: 938~941 SQFT









SUITE: 809 SQFT









SUITE: 769 SQFT







# C10

### 2 BEDROOM + FLEX | 2 BATH

SUITE: 778 SQFT







C11

### 2 BEDROOM + DEN | 2 BATH

SUITE: 749 SQFT







## 2 BEDROOM | 2 BATH

SUITE: 813 SQFT









## 2 BEDROOM | 2 BATH

SUITE: 750 SQFT









SUITE: 686 SQFT







**E**1

### JR. 4 BEDROOM | 2 BATH

SUITE: 1058 SQFT







### 3 BEDROOM | 2 BATH

SUITE: 982 SQFT







F1

### STUDIO | 1 BATH

SUITE: 333 SQFT





### STUDIO | 1 BATH

SUITE: 372 SQFT