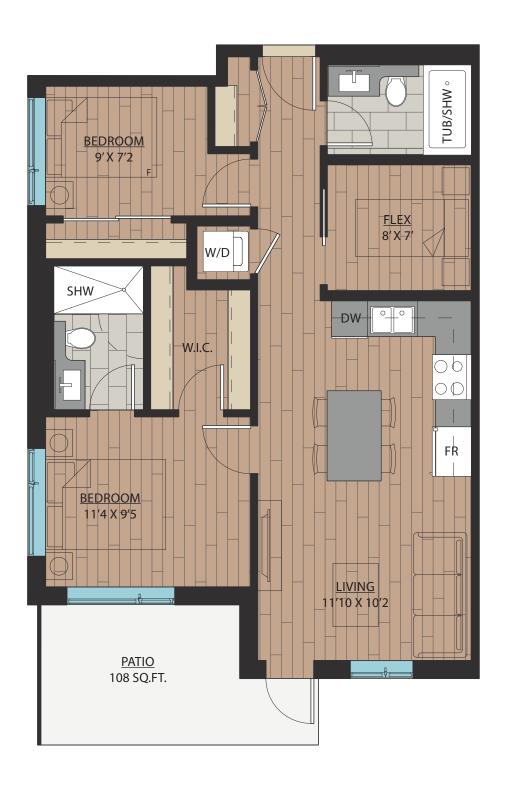

## 2 BEDROOM + DEN | 2 BATH

SUITE: 748 SQFT

SUITE: 778~789 SQFT

SUITE: 887 SQFT

SUITE: 884~893 SQFT

SUITE: 938~941 SQFT

SUITE: 809 SQFT

SUITE: 769 SQFT