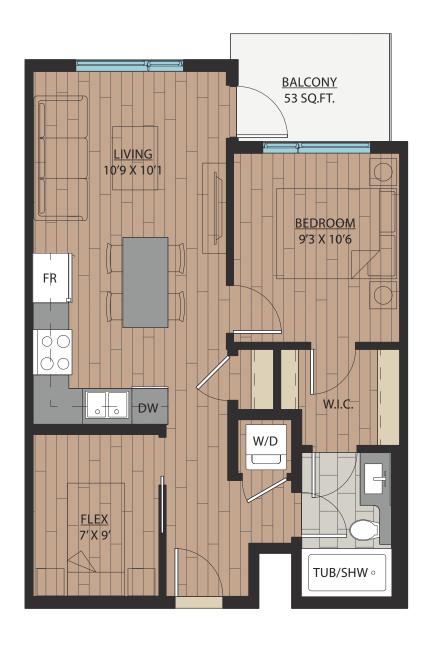

### 1 BEDROOM | 1 BATH

SUITE: 563 SQFT





### 1 BEDROOM + FLEX | 1 BATH

SUITE: 590 SQFT







# B<sub>1</sub>A

### 1 BEDROOM + FLEX | 1 BATH

SUITE: 589 SQFT







SUITE: 582~584 SQFT









SUITE: 584 SQFT









SUITE: 586~590 SQFT









SUITE: 658 SQFT









SUITE: 657 SQFT









# B6 JR. 2 BEDROOM | 1 BATH

SUITE: 642~659 SQFT













SUITE: 708 SQFT







# BB JR. 2 BEDROOM | 1 BATH









SUITE: 723 SQFT





### JR. 2 BEDROOM | 1 BATH

SUITE: 622 SQFT







### 1 BEDROOM + FLEX | 1 BATH

SUITE: 608 SQFT







### JR. 2 BEDROOM | 1 BATH

SUITE: 671 SQFT







### 1 BEDROOM + DEN | 1 BATH

SUITE: 623 SQFT







## B14 1BEDROOM + FLEX | 1BATH SUITE: 590 SOFT





# B15 1BEDROOM + DEN | 1BATH SUITE: 587~589 SQFT





# B16 1BEDROOM + FLEX | 1BATH SUITE: 708 SQFT



### JR. 2 BEDROOM + FLEX | 1 BATH

SUITE: 721 SQFT







# B18 JR. 2 BEDROOM | 1 BATH SUITE: 706~710 SQFT





# B18A JR. 2 BEDROOM | 1 BATH SUITE: 705 SQFT









SUITE: 785 SQF