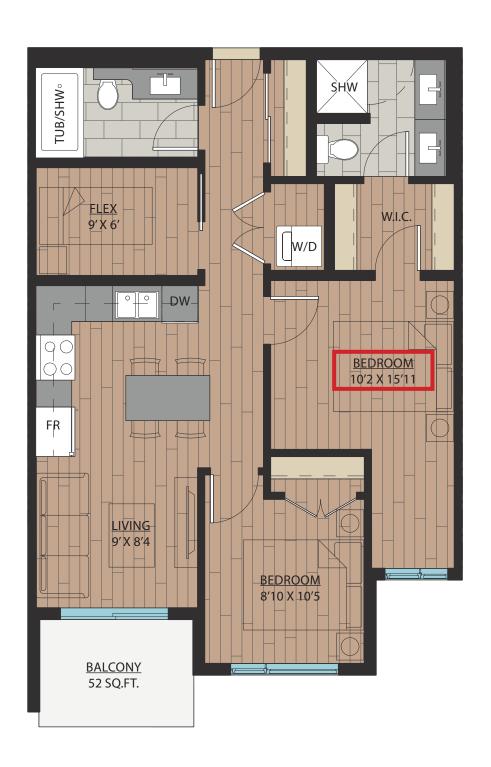

## 2 BEDROOM + DEN | 2 BATH

SUITE: 748 SQFT

SUITE: 778~789 SQFT

SUITE: 887 SQFT

SUITE: 884~893 SQFT

SUITE: 938~941 SQFT

SUITE: 809 SQFT

SUITE: 769 SQFT