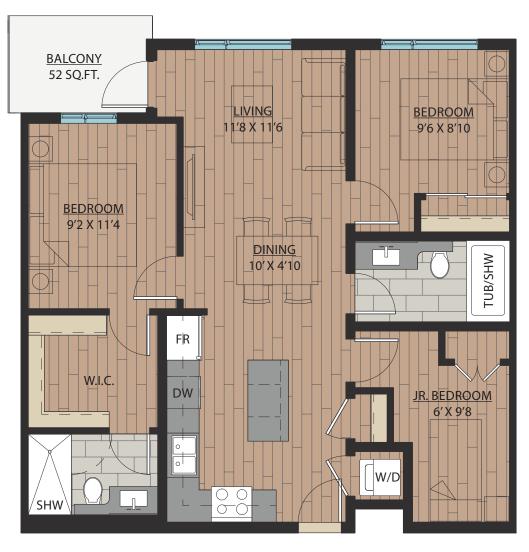

## 2 BEDROOM + DEN | 2 BATH

SUITE: 748 SQFT

SUITE: 778~789 SQFT

SUITE: 887 SQFT

SUITE: 884~893 SQFT

SUITE: 938~941 SQFT

SUITE: 809 SQFT

SUITE: 769 SQFT