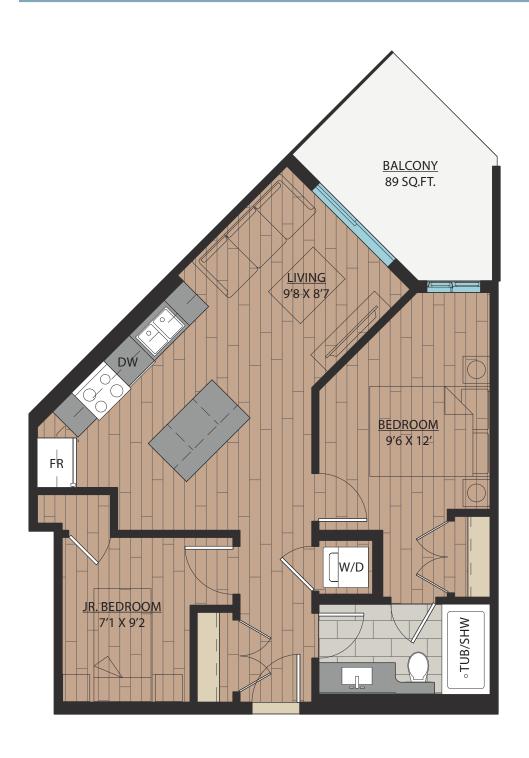

### 1 BEDROOM | 1 BATH

SUITE: 563 SQFT





### 1 BEDROOM + FLEX | 1 BATH

SUITE: 590 SQFT







# B<sub>1</sub>A

### 1 BEDROOM + FLEX | 1 BATH

SUITE: 589 SQFT







SUITE: 582~584 SQFT









SUITE: 584 SQFT









SUITE: 586~590 SQFT









SUITE: 658 SQFT









SUITE: 657 SQFT









# B6 JR. 2 BEDROOM | 1 BATH

SUITE: 642~659 SQFT













SUITE: 708 SQFT







# BB JR. 2 BEDROOM | 1 BATH









SUITE: 723 SQFT





### JR. 2 BEDROOM | 1 BATH

SUITE: 622 SQFT







### 1 BEDROOM + FLEX | 1 BATH

SUITE: 608 SQFT







### JR. 2 BEDROOM | 1 BATH

SUITE: 671 SQFT







### 1 BEDROOM + DEN | 1 BATH

SUITE: 623 SQFT







## B14 1BEDROOM + FLEX | 1BATH SUITE: 590 SOFT





# B15 1BEDROOM + DEN | 1BATH SUITE: 587~589 SQFT





# B16 1BEDROOM + FLEX | 1BATH SUITE: 708 SQFT



### JR. 2 BEDROOM + FLEX | 1 BATH

SUITE: 721 SQFT







# B18 JR. 2 BEDROOM | 1 BATH SUITE: 706~710 SQFT





# B18A JR. 2 BEDROOM | 1 BATH SUITE: 705 SQFT









SUITE: 785 SQFT









SUITE: 785 SQFT









SUITE: 771 SQFT









SUITE: 771 SQFT







## 2 BEDROOM + DEN | 2 BATH

SUITE: 748 SQFT









SUITE: 778~789 SQFT









SUITE: 887 SQFT









SUITE: 884~893 SQFT









SUITE: 938~941 SQFT









SUITE: 809 SQFT









SUITE: 769 SQFT







#