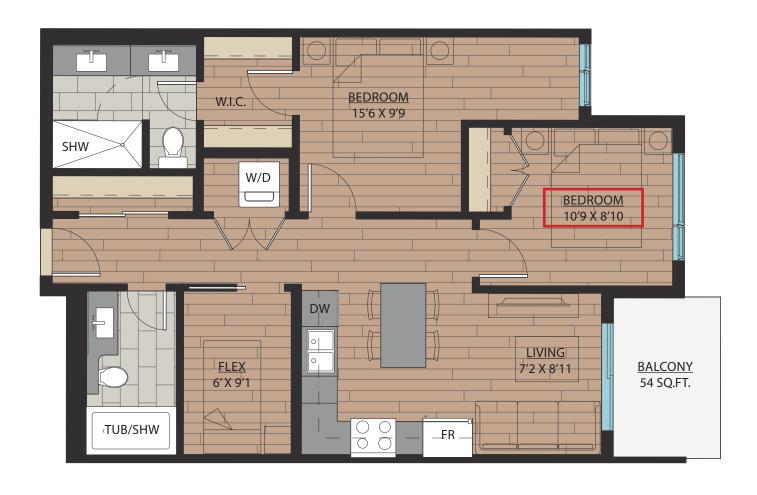

## 2 BEDROOM + DEN | 2 BATH

SUITE: 748 SQFT

SUITE: 778~789 SQFT

SUITE: 887 SQFT

SUITE: 884~893 SQFT

SUITE: 938~941 SQFT

SUITE: 809 SQFT

SUITE: 769 SQFT