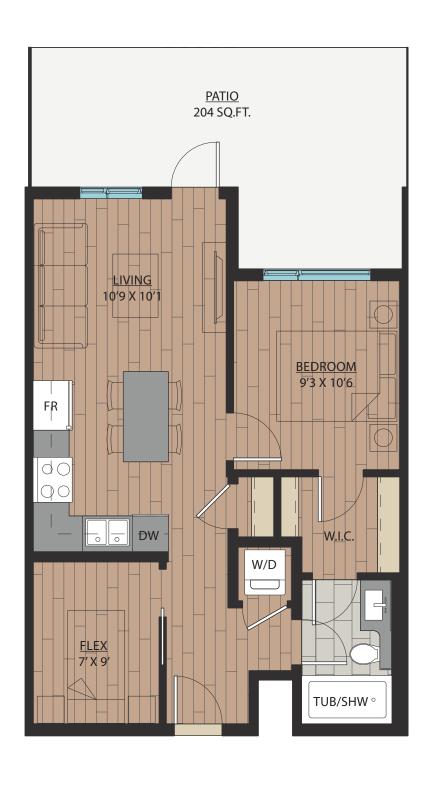

### 1 BEDROOM | 1 BATH

SUITE: 563 SQFT





### 1 BEDROOM + FLEX | 1 BATH

SUITE: 590 SQFT







# B<sub>1</sub>A

### 1 BEDROOM + FLEX | 1 BATH

SUITE: 589 SQFT







SUITE: 582~584 SQFT









SUITE: 584 SQFT









SUITE: 586~590 SQFT









SUITE: 658 SQFT









SUITE: 657 SQFT









# B6 JR. 2 BEDROOM | 1 BATH

SUITE: 642~659 SQFT













SUITE: 708 SQFT







# BB JR. 2 BEDROOM | 1 BATH









SUITE: 723 SQFT





### JR. 2 BEDROOM | 1 BATH

SUITE: 622 SQFT







### 1 BEDROOM + FLEX | 1 BATH

SUITE: 608 SQFT







### JR. 2 BEDROOM | 1 BATH

SUITE: 671 SQFT







### 1 BEDROOM + DEN | 1 BATH

SUITE: 623 SQFT







## B14 1BEDROOM + FLEX | 1BATH SUITE: 590 SOFT





# B15 1BEDROOM + DEN | 1BATH SUITE: 587~589 SQFT





# B16 1BEDROOM + FLEX | 1BATH SUITE: 708 SQFT



### JR. 2 BEDROOM + FLEX | 1 BATH

SUITE: 721 SQFT







# B18 JR. 2 BEDROOM | 1 BATH SUITE: 706~710 SQFT





# B18A JR. 2 BEDROOM | 1 BATH SUITE: 705 SQFT









SUITE: 785 SQFT









SUITE: 785 SQF