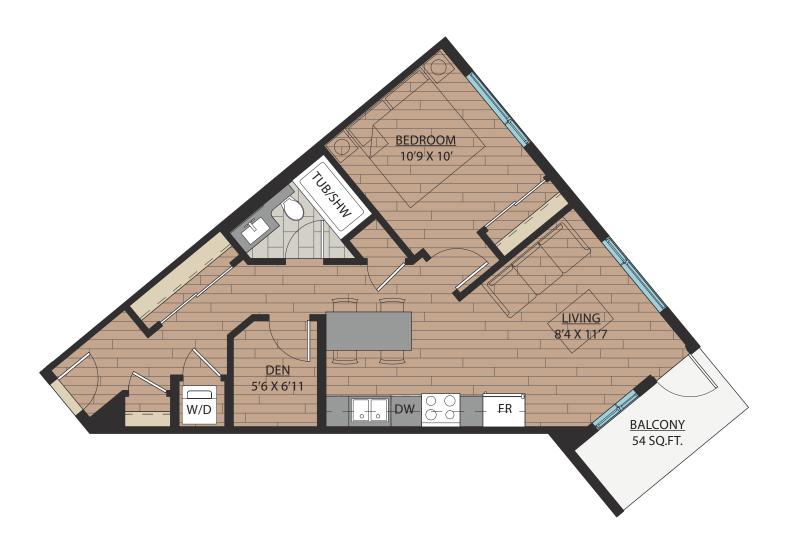

### 1 BEDROOM | 1 BATH

SUITE: 563 SQFT





### 1 BEDROOM + FLEX | 1 BATH

SUITE: 590 SQFT







# B<sub>1</sub>A

### 1 BEDROOM + FLEX | 1 BATH

SUITE: 589 SQFT







SUITE: 582~584 SQFT









SUITE: 584 SQFT









SUITE: 586~590 SQFT









SUITE: 658 SQFT









SUITE: 657 SQFT









# B6 JR. 2 BEDROOM | 1 BATH

SUITE: 642~659 SQFT













SUITE: 708 SQFT







# BB JR. 2 BEDROOM | 1 BATH









SUITE: 723 SQFT





### JR. 2 BEDROOM | 1 BATH

SUITE: 622 SQFT







### 1 BEDROOM + FLEX | 1 BATH

SUITE: 608 SQFT







### JR. 2 BEDROOM | 1 BATH

SUITE: 671 SQFT







### 1 BEDROOM + DEN | 1 BATH

SUITE: 623 SQFT







## B14 1BEDROOM + FLEX | 1BATH SUITE: 590 SOFT





# B15 1BEDROOM + DEN | 1BATH SUITE: 587~589 SQFT





# B16 1BEDROOM + FLEX | 1BATH SUITE: 708 SQFT



### JR. 2 BEDROOM + FLEX | 1 BATH

SUITE: 721 SQFT







# B18 JR. 2 BEDROOM | 1 BATH SUITE: 706~710 SQFT





# B18A JR. 2 BEDROOM | 1 BATH SUITE: 705 SQFT









SUITE: 785 SQFT









SUITE: 785 SQFT









SUITE: 771 SQFT









SUITE: 771 SQFT







## 2 BEDROOM + DEN | 2 BATH

SUITE: 748 SQFT









SUITE: 778~789 SQFT









SUITE: 887 SQFT









SUITE: 884~893 SQFT









SUITE: 938~941 SQFT









SUITE: 809 SQFT









SUITE: 769 SQFT







# C10

### 2 BEDROOM + FLEX | 2 BATH

SUITE: 778 SQFT







C11

### 2 BEDROOM + DEN | 2 BATH

SUITE: 749 SQFT







## 2 BEDROOM | 2 BATH

SUITE: 813 SQFT