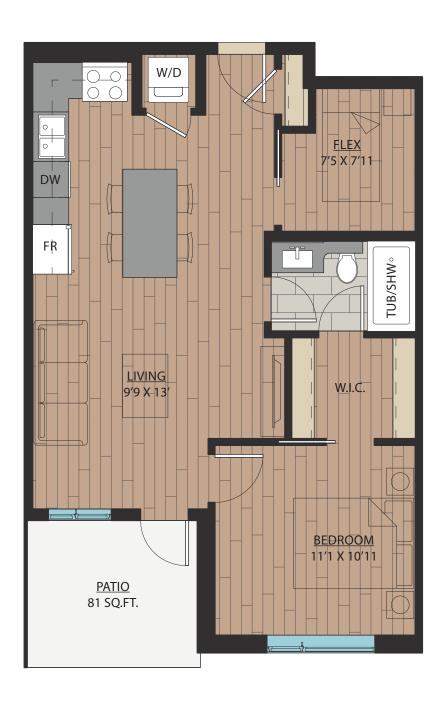

### 1 BEDROOM | 1 BATH

SUITE: 563 SQFT





### 1 BEDROOM + FLEX | 1 BATH

SUITE: 590 SQFT







# B<sub>1</sub>A

### 1 BEDROOM + FLEX | 1 BATH

SUITE: 589 SQFT







SUITE: 582~584 SQFT









SUITE: 584 SQFT









SUITE: 586~590 SQFT









SUITE: 658 SQFT









SUITE: 657 SQFT









# B6 JR. 2 BEDROOM | 1 BATH

SUITE: 642~659 SQFT













SUITE: 708 SQFT







# BB JR. 2 BEDROOM | 1 BATH









SUITE: 723 SQFT





### JR. 2 BEDROOM | 1 BATH

SUITE: 622 SQFT







### 1 BEDROOM + FLEX | 1 BATH

SUITE: 608 SQFT







### JR. 2 BEDROOM | 1 BATH

SUITE: 671 SQFT







### 1 BEDROOM + DEN | 1 BATH

SUITE: 623 SQFT







## B14 1BEDROOM + FLEX | 1BATH SUITE: 590 SOFT





# B15 1BEDROOM + DEN | 1BATH SUITE: 587~589 SQFT





# B16 1BEDROOM + FLEX | 1BATH SUITE: 708 SQFT



### JR. 2 BEDROOM + FLEX | 1 BATH

SUITE: 721 SQFT







# B18 JR. 2 BEDROOM | 1 BATH SUITE: 706~710 SQFT





# B18A JR. 2 BEDROOM | 1 BATH SUITE: 705 SQFT









SUITE: 785 SQFT









SUITE: 785 SQFT









SUITE: 771 SQFT









SUITE: 771 SQFT







## 2 BEDROOM + DEN | 2 BATH

SUITE: 748 SQFT









SUITE: 778~789 SQFT









S