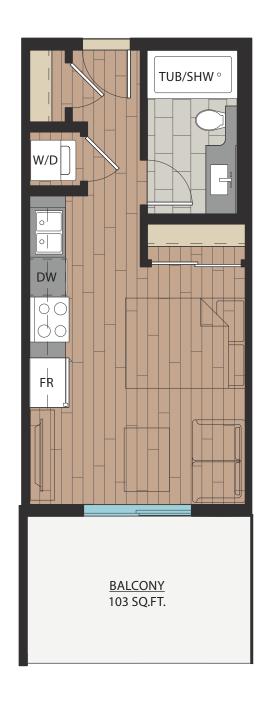

. 2 BEDROOM | 1 BATH SUITE: 706~710 SQFT





# B18A JR. 2 BEDROOM | 1 BATH SUITE: 705 SQFT









SUITE: 785 SQFT









SUITE: 785 SQFT









SUITE: 771 SQFT









SUITE: 771 SQFT







## 2 BEDROOM + DEN | 2 BATH

SUITE: 748 SQFT









SUITE: 778~789 SQFT









SUITE: 887 SQFT









SUITE: 884~893 SQFT









SUITE: 938~941 SQFT









SUITE: 809 SQFT









SUITE: 769 SQFT







# C10

### 2 BEDROOM + FLEX | 2 BATH

SUITE: 778 SQFT







C11

### 2 BEDROOM + DEN | 2 BATH

SUITE: 749 SQFT







## 2 BEDROOM | 2 BATH

SUITE: 813 SQFT









## 2 BEDROOM | 2 BATH

SUITE: 750 SQFT









SUITE: 686 SQFT







**E**1

### JR. 4 BEDROOM | 2 BATH

SUITE: 1058 SQFT







### 3 BEDROOM | 2 BATH

SUITE: 982 SQFT







F1

### STUDIO | 1 BATH

SUITE: 333 SQFT





### STUDIO | 1 BATH

SUITE: 372 SQFT