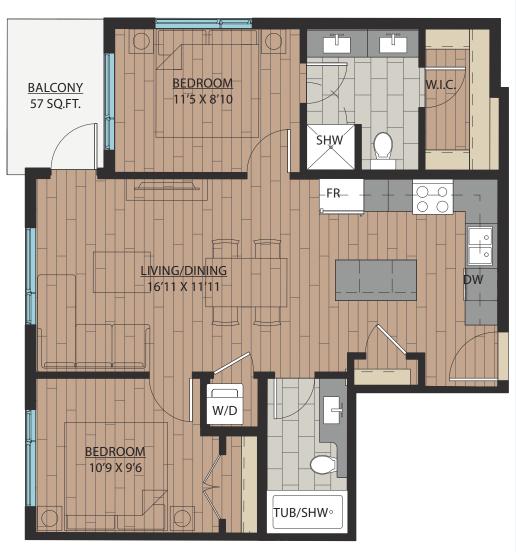

## B14 1BEDROOM + FLEX | 1BATH SUITE: 590 SOFT





# B15 1BEDROOM + DEN | 1BATH SUITE: 587~589 SQFT





# B16 1BEDROOM + FLEX | 1BATH SUITE: 708 SQFT



### JR. 2 BEDROOM + FLEX | 1 BATH

SUITE: 721 SQFT







# B18 JR. 2 BEDROOM | 1 BATH SUITE: 706~710 SQFT





# B18A JR. 2 BEDROOM | 1 BATH SUITE: 705 SQFT









SUITE: 785 SQFT









SUITE: 785 SQFT









SUITE: 771 SQFT









SUITE: 771 SQFT







## 2 BEDROOM + DEN | 2 BATH

SUITE: 748 SQFT









SUITE: 778~789 SQFT









SUITE: 887 SQFT









SUITE: 884~893 SQFT









SUITE: 938~941 SQFT









SUITE: 809 SQFT









SUITE: 769 SQFT







# C10

### 2 BEDROOM + FLEX | 2 BATH

SUITE: 778 SQFT







C11

### 2 BEDROOM + DEN | 2 BATH

SUITE: 749 SQFT







## 2 BEDROOM | 2 BATH

SUITE: 813 SQFT









## 2 BEDROOM | 2 BATH

SUITE: 750 SQFT









SUITE: 686 SQFT







**E**1

### JR. 4 BEDROOM | 2 BATH

SUITE: 1058 SQFT







### 3 BEDROOM | 2 BATH

SUITE: 982 SQFT







F1

### STUDIO | 1 BATH

SUITE: 333 SQFT





### STUDIO | 1 BATH

SUITE: 372 SQFT