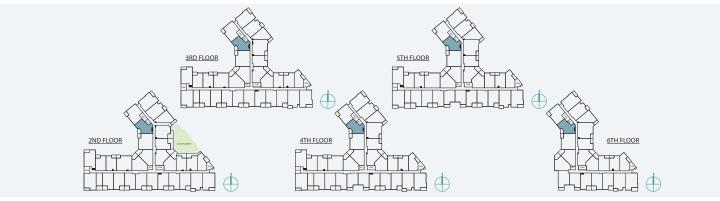

### 1 BEDROOM | 1 BATH

SUITE: 563 SQFT





### 1 BEDROOM + FLEX | 1 BATH

SUITE: 590 SQFT







# B<sub>1</sub>A

### 1 BEDROOM + FLEX | 1 BATH

SUITE: 589 SQFT







SUITE: 582~584 SQFT









SUITE: 584 SQFT









SUITE: 586~590 SQFT









SUITE: 658 SQFT









SUITE: 657 SQFT









# B6 JR. 2 BEDROOM | 1 BATH

SUITE: 642~659 SQFT













SUITE: 708 SQFT







# BB JR. 2 BEDROOM | 1 BATH









SUITE: 723 SQFT





### JR. 2 BEDROOM | 1 BATH

SUITE: 622 SQFT







### 1 BEDROOM + FLEX | 1 BATH

SUITE: 608 SQFT







### JR. 2 BEDROOM | 1 BATH

SUITE: 671 SQFT







### 1 BEDROOM + DEN | 1 BATH

SUITE: 623 SQFT







## B14 1BEDROOM + FLEX | 1BATH SUITE: 590 SOFT





# B15 1BEDROOM + DEN | 1BATH SUITE: 587~589 SQFT





# B16 1BEDROOM + FLEX | 1BATH SUITE: 708 SQFT



### JR. 2 BEDROOM + FLEX | 1 BATH

SUITE: 721 SQFT







# B18 JR. 2 BEDROOM | 1 BATH SUITE: 706~710 SQFT





# B18A JR. 2 BEDROOM | 1 BATH SUITE: 705 SQFT









SUITE: 785 SQFT









SUITE: 785 SQFT









SUITE: 771 SQFT









SUITE: 771 SQFT







## 2 BEDROOM + DEN | 2 BATH

SUITE: 748 SQFT









SUITE: 778~789 SQFT









SUITE: 887 SQFT









SUITE: 884~893 SQFT









SUITE: 938~941 SQFT









SUITE: 809 SQFT









SUITE: 769 SQFT







# C10

### 2 BEDROOM + FLEX | 2 BATH

SUITE: 778 SQFT







C11

### 2 BEDROOM + DEN | 2 BATH

SUITE: 749 SQ