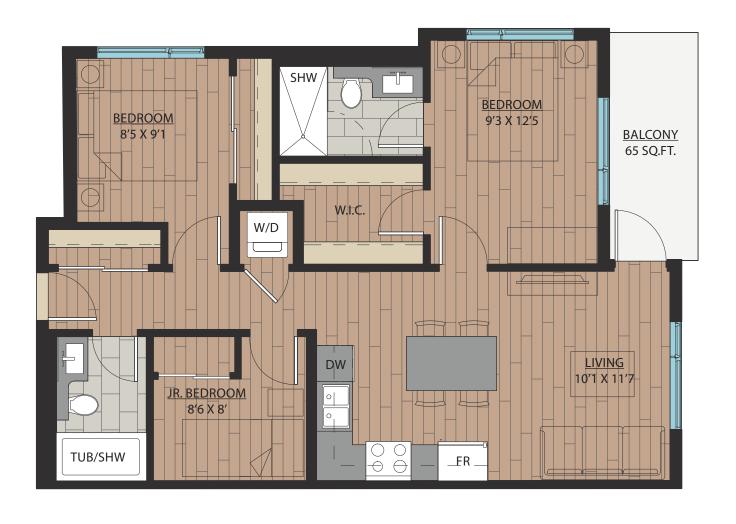

## 2 BEDROOM + DEN | 2 BATH

SUITE: 748 SQFT

SUITE: 778~789 SQFT

SUITE: 887 SQFT

SUITE: 884~893 SQFT

SUITE: 938~941 SQFT

SUITE: 809 SQFT

SUITE: 769 SQFT