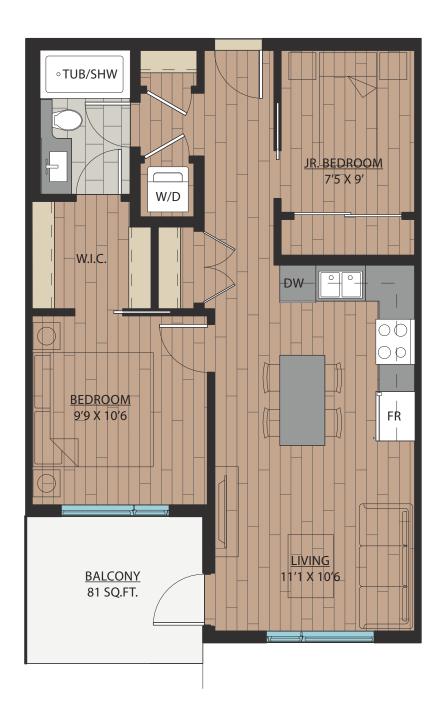

# B6 JR. 2 BEDROOM | 1 BATH

SUITE: 642~659 SQFT

SUITE: 708 SQFT

### JR. 2 BEDROOM | 1 BATH

SUITE: 622 SQFT

### JR. 2 BEDROOM | 1 BATH

SUITE: 671 SQFT