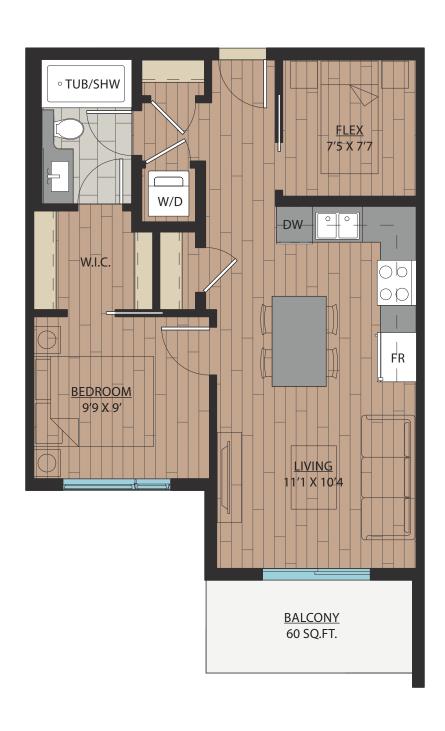

### 1 BEDROOM | 1 BATH

SUITE: 563 SQFT





### 1 BEDROOM + FLEX | 1 BATH

SUITE: 590 SQFT







# B<sub>1</sub>A

### 1 BEDROOM + FLEX | 1 BATH

SUITE: 589 SQFT







SUITE: 582~584 SQFT









SUITE: 584 SQFT









SUITE: 586~590 SQFT









SUITE: 658 SQFT









SUITE: 657 SQFT









# B6 JR. 2 BEDROOM | 1 BATH

SUITE: 642~659 SQFT













SUITE: 708 SQFT







# BB JR. 2 BEDROOM | 1 BATH









SUITE: 723 SQFT





### JR. 2 BEDROOM | 1 BATH

SUITE: 622 SQFT







### 1 BEDROOM + FLEX | 1 BATH

SUITE: 608 SQFT







### JR. 2 BEDROOM | 1 BATH

SUITE: 671 SQFT







### 1 BEDROOM + DEN | 1 BATH

SUITE: 623 SQFT







## B14 1BEDROOM + FLEX | 1BATH SUITE: 590 SOFT





# B15 1BEDROOM + DEN | 1BATH SUITE: 587~589 SQFT





# B16 1BEDROOM + FLEX | 1BATH SUITE: 708 SQFT



### JR. 2 BEDROOM + FLEX | 1 BATH

SUITE: 721 SQFT







# B18 JR. 2 BEDROOM | 1 BATH SUITE: 706~710 SQFT





# B18A JR. 2 BEDROOM | 1 BATH SUITE: 705 SQFT









SUITE: 785 SQFT









SUITE: 785 SQFT









SUITE: 771 SQFT









SUITE: 771 SQFT







## 2 BEDROOM + DEN | 2 BATH

SUITE: 748 SQFT









SUITE: 778~789 SQFT









SUITE: 887 SQFT









SUITE: 884~893 SQFT









SUITE: 938~941 SQFT









SUITE: 809 SQFT









SUITE: 769 SQFT







# C10

### 2 BEDROOM + FLEX | 2 BATH

SUITE: 778 SQFT







C11

### 2 BEDROOM + DEN | 2 BATH

SUITE: 749 SQFT







## 2 BEDROOM | 2 BATH

SUITE: 813 SQFT









## 2 BEDROOM | 2 BATH

SUITE: 750 SQFT