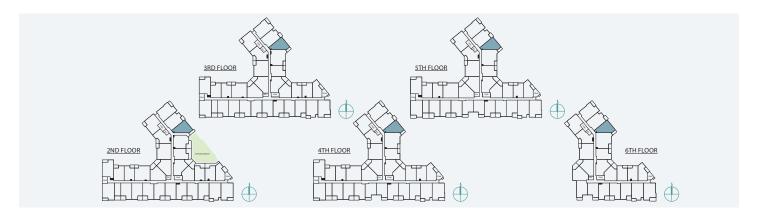

### 1 BEDROOM | 1 BATH

SUITE: 563 SQFT





### 1 BEDROOM + FLEX | 1 BATH

SUITE: 590 SQFT







# B<sub>1</sub>A

### 1 BEDROOM + FLEX | 1 BATH

SUITE: 589 SQFT







SUITE: 582~584 SQFT









SUITE: 584 SQFT









SUITE: 586~590 SQFT









SUITE: 658 SQFT









SUITE: 657 SQFT









# B6 JR. 2 BEDROOM | 1 BATH

SUITE: 642~659 SQFT













SUITE: 708 SQFT







# BB JR. 2 BEDROOM | 1 BATH









SUITE: 723 SQFT





### JR. 2 BEDROOM | 1 BATH

SUITE: 622 SQFT







### 1 BEDROOM + FLEX | 1 BATH

SUITE: 608 SQFT







### JR. 2 BEDROOM | 1 BATH

SUITE: 671 SQFT







### 1 BEDROOM + DEN | 1 BATH

SUITE: 623 SQFT







## B14 1BEDROOM + FLEX | 1BATH SUITE: 590 SOFT





# B15 1BEDROOM + DEN | 1BATH SUITE: 587~589 SQFT





# B16 1BEDROOM + FLEX | 1BATH SUITE: 708 SQFT



### JR. 2 BEDROOM + FLEX | 1 BATH

SUITE: 721 SQFT







# B18 JR. 2 BEDROOM | 1 BATH SUITE: 706~710 SQFT





# B18A JR. 2 BEDROOM | 1 BATH SUITE: 705 SQFT









SUITE: 785 SQFT









SUITE: 785 SQFT









SUITE: 771 SQFT









SUITE: 771 SQFT







## 2 BEDROOM + DEN | 2 BATH

SUITE: 748 SQFT









SUITE: 778~789 SQFT









SUITE: 887 SQFT









SUITE: 884~893 SQFT









SUITE: 938~941 SQFT









SUITE: 809 SQFT









SUITE: 769 SQFT







# C10

### 2 BEDROOM + FLEX | 2 BATH

SUITE: 778 SQFT







C11

### 2 BEDROOM + DEN | 2 BATH

SUITE: 749 SQFT







## 2 BEDROOM | 2 BATH

SUITE: 813 SQFT