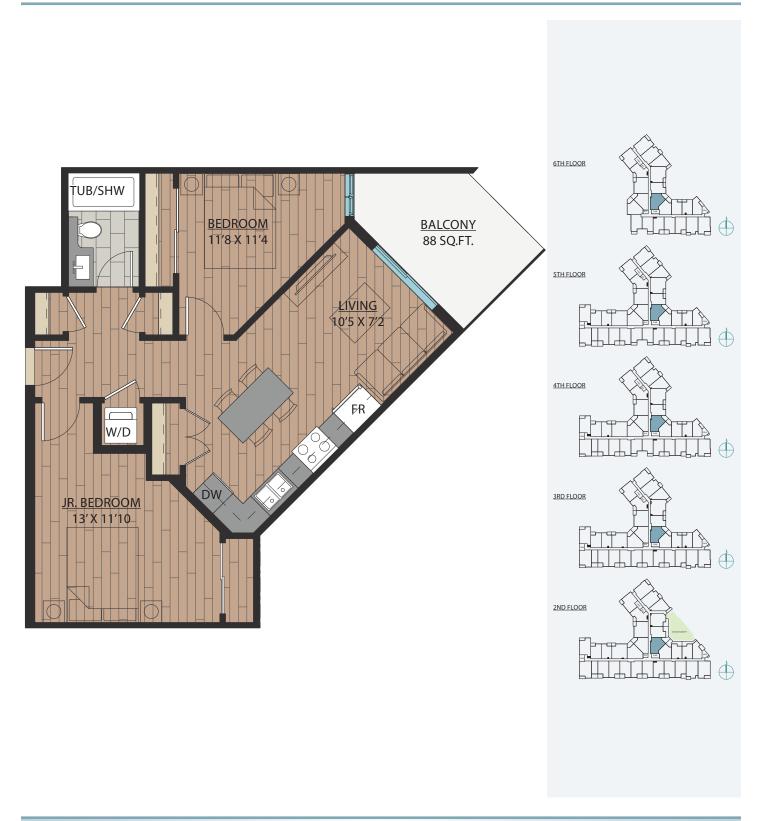

### 1 BEDROOM | 1 BATH

SUITE: 563 SQFT





### 1 BEDROOM + FLEX | 1 BATH

SUITE: 590 SQFT







# B<sub>1</sub>A

### 1 BEDROOM + FLEX | 1 BATH

SUITE: 589 SQFT







SUITE: 582~584 SQFT









SUITE: 584 SQFT









SUITE: 586~590 SQFT









SUITE: 658 SQFT









SUITE: 657 SQFT









# B6 JR. 2 BEDROOM | 1 BATH

SUITE: 642~659 SQFT













SUITE: 708 SQFT







# BB JR. 2 BEDROOM | 1 BATH









SUITE: 723 SQFT





### JR. 2 BEDROOM | 1 BATH

SUITE: 622 SQFT







### 1 BEDROOM + FLEX | 1 BATH

SUITE: 608 SQFT







### JR. 2 BEDROOM | 1 BATH

SUITE: 671 SQFT







### 1 BEDROOM + DEN | 1 BATH

SUITE: 623 SQFT







## B14 1BEDROOM + FLEX | 1BATH SUITE: 590 SOFT





# B15 1BEDROOM + DEN | 1BATH SUITE: 587~589 SQFT





# B16 1BEDROOM + FLEX | 1BATH SUITE: 708 SQFT



### JR. 2 BEDROOM + FLEX | 1 BATH

SUITE: 721 SQFT







# B18 JR. 2 BEDROOM | 1 BATH SUITE: 706~710 SQFT





# B18A JR. 2 BEDROOM | 1 BATH SUITE: 705 SQFT









SUITE: 785 SQFT









SUITE: 785 SQFT









SUITE: 771 SQFT









SUITE: 771 SQFT







## 2 BEDROOM + DEN | 2 BATH

SUITE: 748 SQFT









SUITE: 778~789 SQFT









SUITE: 887 SQFT









SUITE: 884~893 SQFT









SUITE: 938~941 SQFT









S