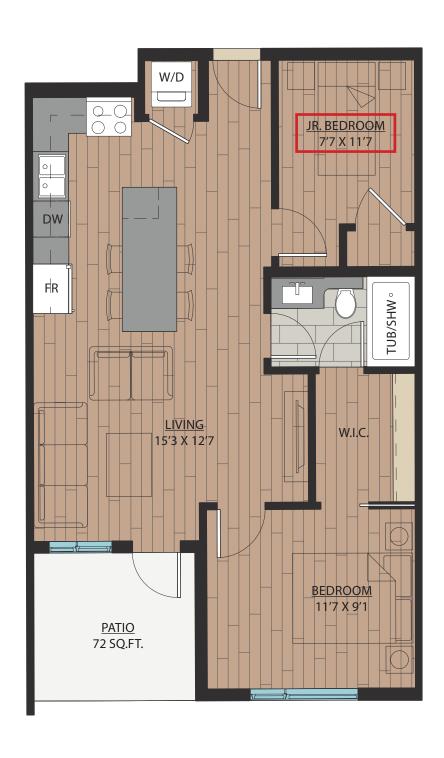

SUITE: 582~584 SQFT









SUITE: 584 SQFT









SUITE: 586~590 SQFT









SUITE: 658 SQFT









SUITE: 657 SQFT









# B6 JR. 2 BEDROOM | 1 BATH

SUITE: 642~659 SQFT













SUITE: 708 SQFT







# BB JR. 2 BEDROOM | 1 BATH









SUITE: 723 SQFT





### JR. 2 BEDROOM | 1 BATH

SUITE: 622 SQFT







### 1 BEDROOM + FLEX | 1 BATH

SUITE: 608 SQFT







### JR. 2 BEDROOM | 1 BATH

SUITE: 671 SQFT







### 1 BEDROOM + DEN | 1 BATH

SUITE: 623 SQFT







## B14 1BEDROOM + FLEX | 1BATH SUITE: 590 SOFT





# B15 1BEDROOM + DEN | 1BATH SUITE: 587~589 SQFT





# B16 1BEDROOM + FLEX | 1BATH SUITE: 708 SQFT



### JR. 2 BEDROOM + FLEX | 1 BATH

SUITE: 721 SQFT







# B18 JR. 2 BEDROOM | 1 BATH SUITE: 706~710 SQFT





# B18A JR. 2 BEDROOM | 1 BATH SUITE: 705 SQFT









SUITE: 785 SQFT









SUITE: 785 SQFT









SUITE: 771 SQFT









SUITE: 771 SQFT







## 2 BEDROOM + DEN | 2 BATH

SUITE: 748 SQFT









SUITE: 778~789 SQFT









SUITE: 887 SQFT









SUITE: 884~893 SQFT









SUITE: 938~941 SQFT









SUITE: 809 SQFT









SUITE: 769 SQFT







# C10

### 2 BEDROOM + FLEX | 2 BATH

SUITE: 778 SQFT







C11

### 2 BEDROOM + DEN | 2 BATH

SUITE: 749 SQFT







## 2 BEDROOM | 2 BATH

SUITE: 813 SQFT









## 2 BEDROOM | 2 BATH

SUITE: 750 SQFT









SUITE: 686 SQFT







**E**1

### JR. 4 BEDROOM | 2 BATH

SUITE: 1058 SQFT







### 3 BEDROOM | 2 BATH

SUITE: 982 SQFT







F1

### STUDIO | 1 BATH

SUITE: 333 SQFT





### STUDIO | 1 BATH

SUITE: 372 SQFT