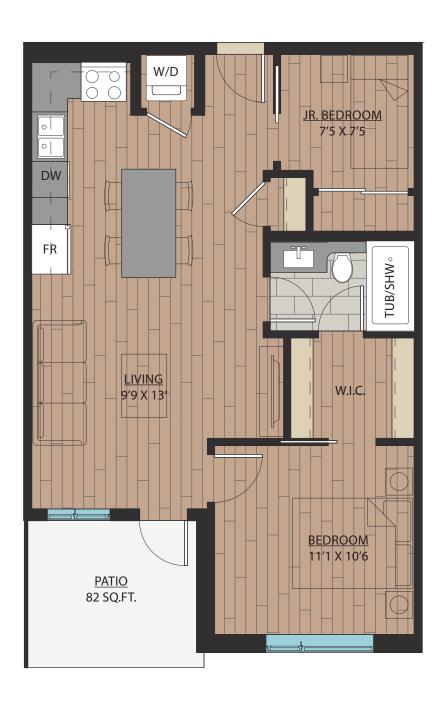

### 1 BEDROOM | 1 BATH

SUITE: 563 SQFT





### 1 BEDROOM + FLEX | 1 BATH

SUITE: 590 SQFT







# B<sub>1</sub>A

### 1 BEDROOM + FLEX | 1 BATH

SUITE: 589 SQFT







SUITE: 582~584 SQFT









SUITE: 584 SQFT









SUITE: 586~590 SQFT









SUITE: 658 SQFT









SUITE: 657 SQFT









# B6 JR. 2 BEDROOM | 1 BATH

SUITE: 642~659 SQFT













SUITE: 708 SQFT







# BB JR. 2 BEDROOM | 1 BATH









SUITE: 723 SQFT





### JR. 2 BEDROOM | 1 BATH

SUITE: 622 SQFT







### 1 BEDROOM + FLEX | 1 BATH

SUITE: 608 SQFT







### JR. 2 BEDROOM | 1 BATH

SUITE: 671 SQFT







### 1 BEDROOM + DEN | 1 BATH

SUITE: 623 SQFT







## B14 1BEDROOM + FLEX | 1BATH SUITE: 590 SOFT





# B15 1BEDROOM + DEN | 1BATH SUITE: 587~589 SQFT





# B16 1BEDROOM + FLEX | 1BATH SUITE: 708 SQFT



### JR. 2 BEDROOM + FLEX | 1 BATH

SUITE: 721 SQFT







# B18 JR. 2 BEDROOM | 1 BATH SUITE: 706~710 SQFT





# B18A JR. 2 BEDROOM | 1 BATH SUITE: 705 SQFT









SUITE: 785 SQFT









SUITE: 785 SQFT









SUITE: 771 SQFT









SUITE: 771 SQFT







## 2 BEDROOM + DEN |