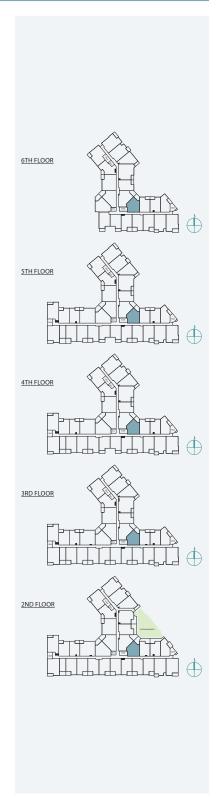

### 1 BEDROOM + FLEX | 1 BATH

SUITE: 590 SQFT

### 1 BEDROOM + FLEX | 1 BATH

SUITE: 608 SQFT