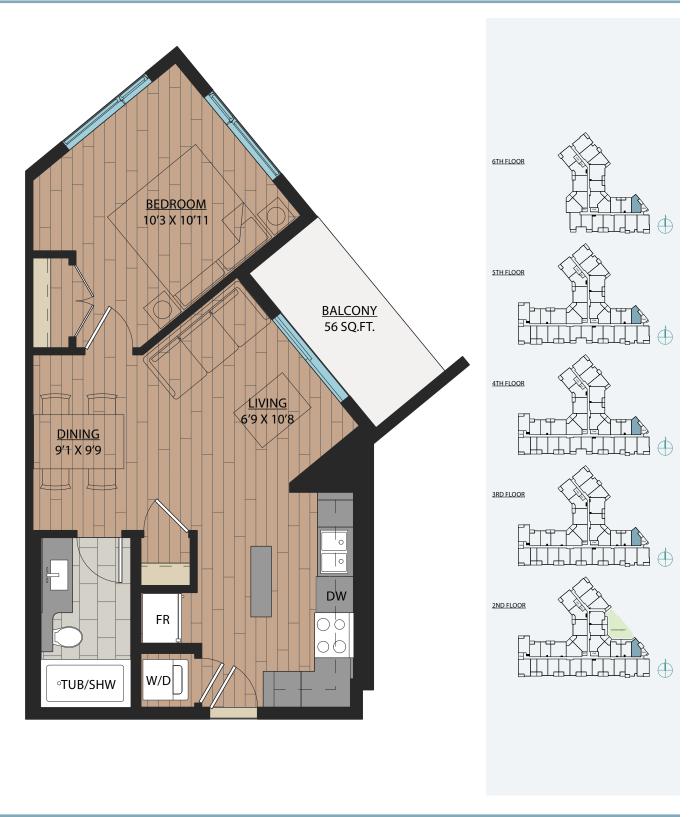

## 1 BEDROOM | 1 BATH

SUITE: 563 SQFT





### 1 BEDROOM + FLEX | 1 BATH

SUITE: 590 SQFT







## B<sub>1</sub>A

### 1 BEDROOM + FLEX | 1 BATH

SUITE: 589 SQFT







SUITE: 582~584 SQFT









SUITE: 584 SQFT







SUITE: 586~590 SQFT









SUITE: 658 SQFT









SUITE: 657 SQFT







# B6 JR. 2 BEDROOM | 1 BATH

SUITE: 642~659 SQFT















SUITE: 708 SQFT







# B8 JR. 2 BEDROOM | 1 BATH









SUITE: 723 SQFT





## JR. 2 BEDROOM | 1 BATH

SUITE: 622 SQFT







### 1 BEDROOM + FLEX | 1 BATH

SUITE: 608 SQFT







## JR. 2 BEDROOM | 1 BATH

SUITE: 671 SQFT







## 1 BEDROOM + DEN | 1 BATH

SUITE: 623 SQFT







## B14 1BEDROOM + FLEX | 1BATH SUITE: 590 SQFT





# B15 1BEDROOM + DEN | 1BATH SUITE: 587~589 SQFT





# B 1 6 1 BEDROOM + FLEX | 1 BATH SUITE: 708 SQFT





### JR. 2 BEDROOM + FLEX | 1