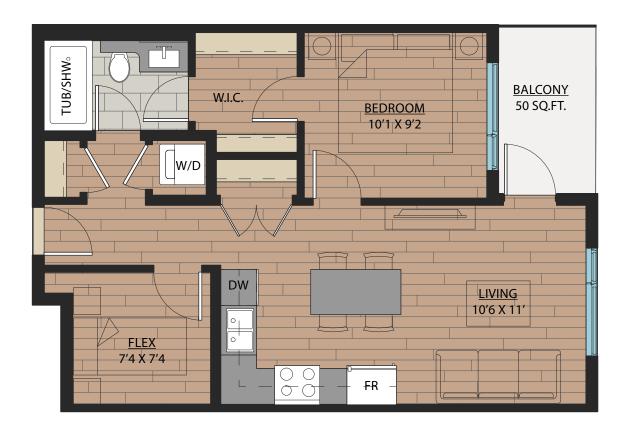

### 1 BEDROOM + FLEX | 1 BATH

SUITE: 589 SQFT

SUITE: 582~584 SQFT

SUITE: 584 SQFT

SUITE: 586~590 SQFT

SUITE: 658 SQFT

SUITE: 657 SQFT