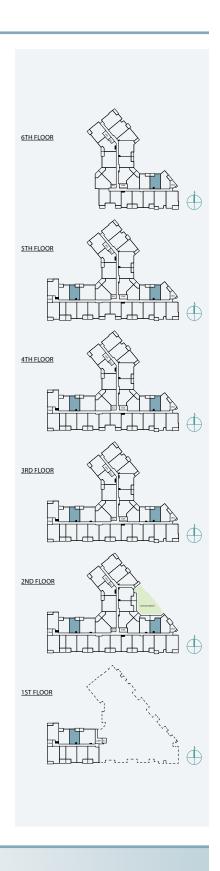

## 1 BEDROOM | 1 BATH

SUITE: 563 SQFT





### 1 BEDROOM + FLEX | 1 BATH

SUITE: 590 SQFT







## B<sub>1</sub>A

### 1 BEDROOM + FLEX | 1 BATH

SUITE: 589 SQFT







SUITE: 582~584 SQFT









SUITE: 584 SQFT







SUITE: 586~590 SQFT









SUITE: 658 SQFT









SUITE: 657 SQFT







# B6 JR. 2 BEDROOM | 1 BATH

SUITE: 642~659 SQFT















SUITE: 708 SQFT







# B8 JR. 2 BEDROOM | 1 BATH









SUITE: 723 SQFT





## JR. 2 BEDROOM | 1 BATH

SUITE: 622 SQFT







### 1 BEDROOM + FLEX | 1 BATH

SUITE: 608 SQFT







## JR. 2 BEDROOM | 1 BATH

SUITE: 671 SQFT







## 1 BEDROOM + DEN | 1 BATH

SUITE: 623 SQFT







## B14 1BEDROOM + FLEX | 1BATH SUITE: 590 SQFT





# B15 1BEDROOM + DEN | 1BATH SUITE: 587~589 SQFT





# B 1 6 1 BEDROOM + FLEX | 1 BATH SUITE: 708 SQFT





### JR. 2 BEDROOM + FLEX | 1 BATH

SUITE: 721 SQFT







# B 1 8 JR. 2 BEDROOM | 1 BATH SUITE: 706~710 SQFT





# B18A JR. 2 BE SUITE: 705 SQFT

## JR. 2 BEDROOM | 1 BATH







SU