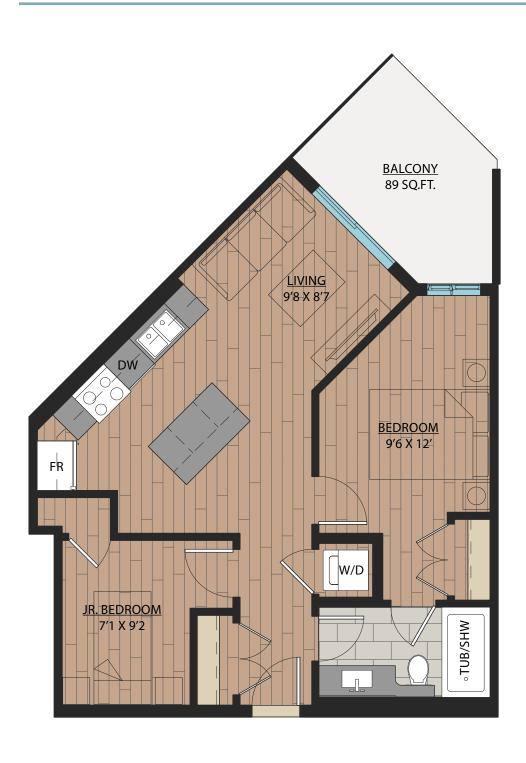

## 1 BEDROOM | 1 BATH

SUITE: 563 SQFT





### 1 BEDROOM + FLEX | 1 BATH

SUITE: 590 SQFT







## B<sub>1</sub>A

### 1 BEDROOM + FLEX | 1 BATH

SUITE: 589 SQFT







SUITE: 582~584 SQFT









SUITE: 584 SQFT







SUITE: 586~590 SQFT









SUITE: 658 SQFT









SUITE: 657 SQFT







# B6 JR. 2 BEDROOM | 1 BATH

SUITE: 642~659 SQFT















SUITE: 708 SQFT







# B8 JR. 2 BEDROOM | 1 BATH









SUITE: 723 SQFT





## JR. 2 BEDROOM | 1 BATH

SUITE: 622 SQFT







### 1 BEDROOM + FLEX | 1 BATH

SUITE: 608 SQFT







## JR. 2 BEDROOM | 1 BATH

SUITE: 671 SQFT







## 1 BEDROOM + DEN | 1 BATH

SUITE: 623 SQFT







## B14 1BEDROOM + FLEX | 1BATH SUITE: 590 SQFT





# B15 1BEDROOM + DEN | 1BATH SUITE: 587~589 SQFT





# B 1 6 1 BEDROOM + FLEX | 1 BATH SUITE: 708 SQFT





### JR. 2 BEDROOM + FLEX | 1 BATH

SUITE: 721 SQFT







# B 1 8 JR. 2 BEDROOM | 1 BATH SUITE: 706~710 SQFT





# B18A JR. 2 BE SUITE: 705 SQFT

## JR. 2 BEDROOM | 1 BATH







SUITE: 785 SQFT









SUITE: 785 SQFT









SUITE: 771 SQFT









SUITE: 771 SQFT









## 2 BEDROOM + DEN | 2 BATH

SUITE: 748 SQFT









SUITE: 778~789 SQFT









SUITE: 887 SQFT









SUITE: 884~893 SQFT









SUITE: 938~941 SQFT









SUITE: 809 SQFT









SUITE: