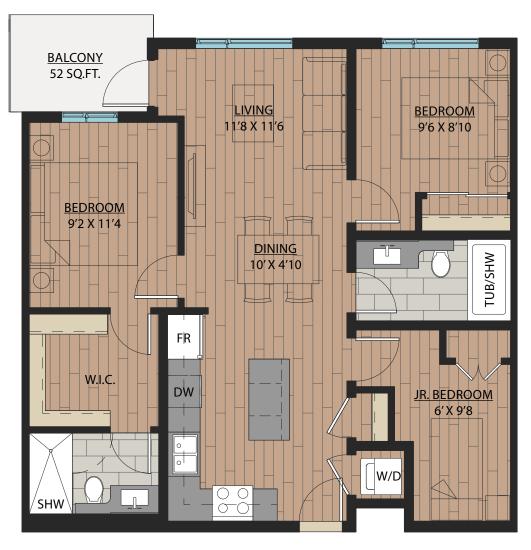

## 2 BEDROOM + DEN | 2 BATH

SUITE: 748 SQFT

SUITE: 778~789 SQFT

SUITE: 887 SQFT

SUITE: 884~893 SQFT

SUITE: 938~941 SQFT

SUITE: 809 SQFT

SUITE: 769 SQFT