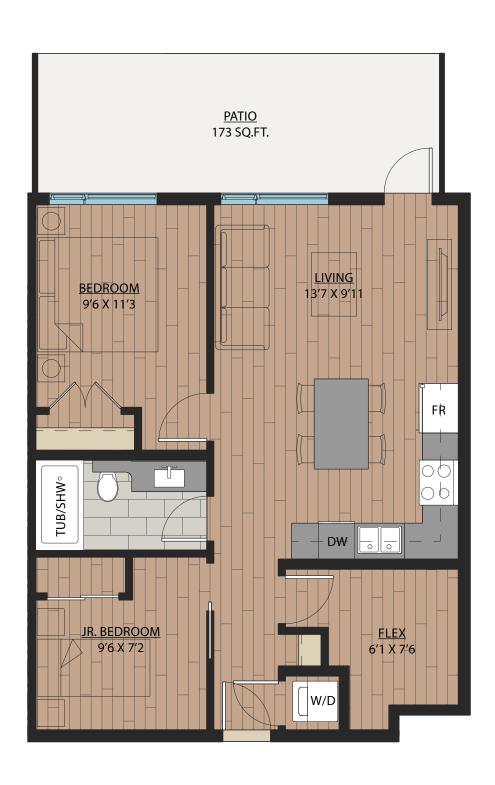

## 2 BEDROOM + DEN | 2 BATH

SUITE: 748 SQFT

SUITE: 778~789 SQFT

SUITE: 887 SQFT

SUITE: 884~893 SQFT

SUITE: 938~941 SQFT

SUITE: 809 SQFT

SUITE: 769 SQFT