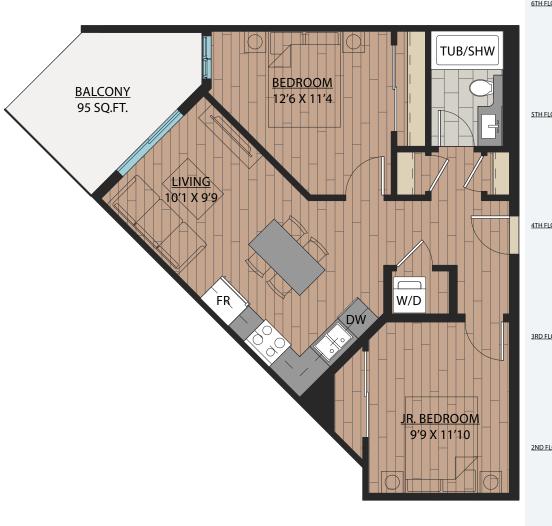

## 1 BEDROOM | 1 BATH

SUITE: 563 SQFT





### 1 BEDROOM + FLEX | 1 BATH

SUITE: 590 SQFT







## B<sub>1</sub>A

### 1 BEDROOM + FLEX | 1 BATH

SUITE: 589 SQFT







SUITE: 582~584 SQFT









SUITE: 584 SQFT







SUITE: 586~590 SQFT









SUITE: 658 SQFT









SUITE: 657 SQFT







# B6 JR. 2 BEDROOM | 1 BATH

SUITE: 642~659 SQFT















SUITE: 708 SQFT







# B8 JR. 2 BEDROOM | 1 BATH









SUITE: 723 SQFT





## JR. 2 BEDROOM | 1 BATH

SUITE: 622 SQFT







### 1 BEDROOM + FLEX | 1 BATH

SUITE: 608 SQFT







## JR. 2 BEDROOM | 1 BATH

SUITE: 671 SQFT







## 1 BEDROOM + DEN | 1 BATH

SUITE: 623 SQFT







## B14 1BEDROOM + FLEX | 1BATH SUITE: 590 SQFT





# B15 1BEDROOM + DEN | 1BATH SUITE: 587~589 SQFT





# B 1 6 1 BEDROOM + FLEX | 1 BATH SUITE: 708 SQFT





### JR. 2 BEDROOM + FLEX | 1 BATH

SUITE: 721 SQFT







# B 1 8 JR. 2 BEDROOM | 1 BATH SUITE: 706~710 SQFT





# B18A JR. 2 BE SUITE: 705 SQFT

## JR. 2 BEDROOM | 1 BATH







SUITE: 785 SQFT









SUITE: 785 SQFT









SUITE: 771 SQFT









SUITE: 771 SQFT









## 2 BEDROOM + DEN | 2 BATH

SUITE: 748 SQFT









SUITE: 778~789 SQFT









SUITE: 887 SQFT









SUITE: 884~893 S