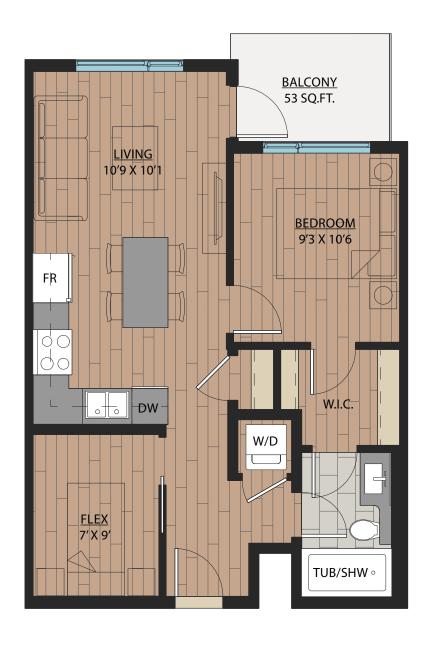

## 1 BEDROOM | 1 BATH

SUITE: 563 SQFT





### 1 BEDROOM + FLEX | 1 BATH

SUITE: 590 SQFT







## B<sub>1</sub>A

### 1 BEDROOM + FLEX | 1 BATH

SUITE: 589 SQFT







SUITE: 582~584 SQFT









SUITE: 584 SQFT







SUITE: 586~590 SQFT









SUITE: 658 SQFT









SUITE: 657 SQFT







# B6 JR. 2 BEDROOM | 1 BATH

SUITE: 642~659 SQFT















SUITE: 708 SQFT







# B8 JR. 2 BEDROOM | 1 BATH









SUITE: 723 SQFT





## JR. 2 BEDROOM | 1 BATH

SUITE: 622 SQFT







### 1 BEDROOM + FLEX | 1 BATH

SUITE: 608 SQFT







## JR. 2 BEDROOM | 1 BATH

SUITE: 671 SQFT







## 1 BEDROOM + DEN | 1 BATH

SUITE: 623 SQFT







## B14 1BEDROOM + FLEX | 1BATH SUITE: 590 SQFT





# B15 1BEDROOM + DEN | 1BATH SUITE: 587~589 SQFT





# B 1 6 1 BEDROOM + FLEX | 1 BATH SUITE: 708 SQFT





### JR. 2 BEDROOM + FLEX | 1 BATH

SUITE: 721 SQFT







# B 1 8 JR. 2 BEDROOM | 1 BATH SUITE: 706~710 SQFT





# B18A JR. 2 BE SUITE: 705 SQFT

## JR. 2 BEDROOM | 1 BATH