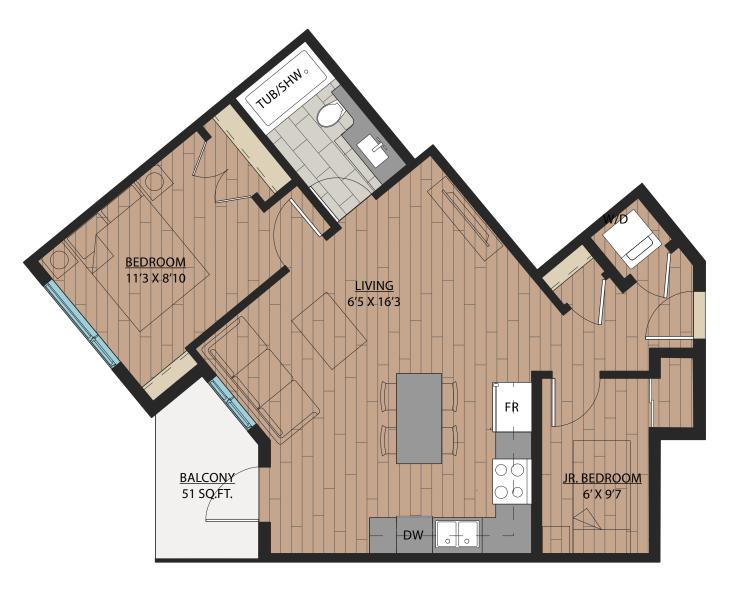

## 1 BEDROOM | 1 BATH

SUITE: 563 SQFT





### 1 BEDROOM + FLEX | 1 BATH

SUITE: 590 SQFT







## B<sub>1</sub>A

### 1 BEDROOM + FLEX | 1 BATH

SUITE: 589 SQFT







SUITE: 582~584 SQFT









SUITE: 584 SQFT







SUITE: 586~590 SQFT









SUITE: 658 SQFT









SUITE: 657 SQFT







# B6 JR. 2 BEDROOM | 1 BATH

SUITE: 642~659 SQFT















SUITE: 708 SQFT







# B8 JR. 2 BEDROOM | 1 BATH









SUITE: 723 SQFT





## JR. 2 BEDROOM | 1 BATH

SUITE: 622 SQFT







### 1 BEDROOM + FLEX | 1 BATH

SUITE: 608 SQFT







## JR. 2 BEDROOM | 1 BATH

SUITE: 671 SQFT







## 1 BEDROOM + DEN | 1 BATH

SUITE: 623 SQFT







## B14 1BEDROOM + FLEX | 1BATH SUITE: 590 SQFT





# B15 1BEDROOM + DEN | 1BATH SUITE: 587~589 SQFT





# B 1 6 1 BEDROOM + FLEX | 1 BATH SUITE: 708 SQFT





### JR. 2 BEDROOM + FLEX | 1 BATH

SUITE: 721 SQFT







# B 1 8 JR. 2 BEDROOM | 1 BATH SUITE: 706~710 SQFT





# B18A JR. 2 BE SUITE: 705 SQFT

## JR. 2 BEDROOM | 1 BATH







SUITE: 785 SQFT









SUITE: 785 SQFT









SUITE: 771 SQFT









SUITE: 771 SQFT









## 2 BEDROOM + DEN | 2 BATH

SUITE: 748 SQFT









SUITE: 778~789 SQFT









SUITE: 887 SQFT









SUITE: 884~893 SQFT









SUITE: 938~941 SQFT









SUITE: 809 SQFT









SUITE: 769 SQFT







## C10

### 2 BEDROOM + FLEX | 2 BATH

SUITE: 778 SQFT





C11

### 2 BEDROOM + DEN |