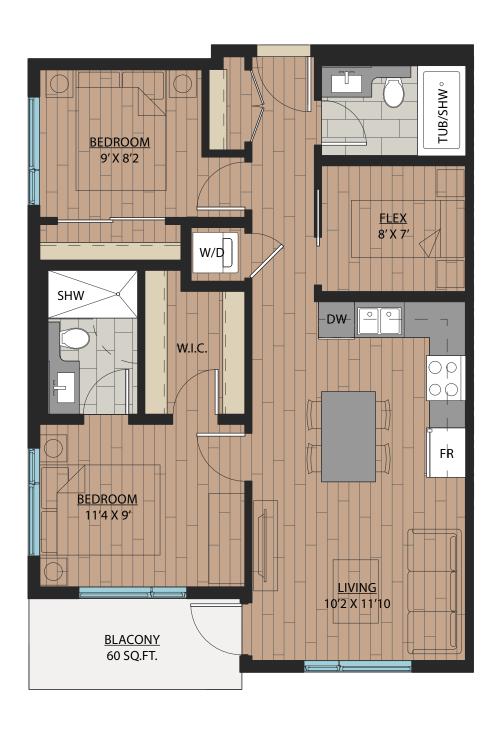

## 2 BEDROOM + DEN | 2 BATH

SUITE: 748 SQFT

SUITE: 778~789 SQFT

SUITE: 887 SQFT

SUITE: 884~893 SQFT

SUITE: 938~941 SQFT

SUITE: 809 SQFT

SUITE: 769 SQFT