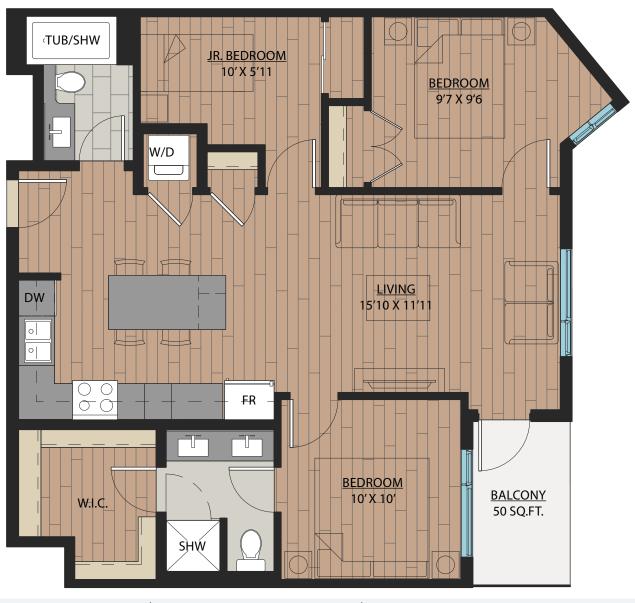

## 2 BEDROOM + DEN | 2 BATH

SUITE: 748 SQFT

SUITE: 778~789 SQFT

SUITE: 887 SQFT

SUITE: 884~893 SQFT

SUITE: 938~941 SQFT

SUITE: 809 SQFT

SUITE: 769 SQFT