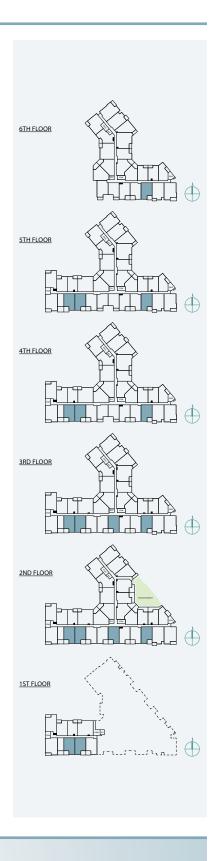

## 1 BEDROOM | 1 BATH

SUITE: 563 SQFT





### 1 BEDROOM + FLEX | 1 BATH

SUITE: 590 SQFT







## B<sub>1</sub>A

### 1 BEDROOM + FLEX | 1 BATH

SUITE: 589 SQFT







SUITE: 582~584 SQFT









SUITE: 584 SQFT







SUITE: 586~590 SQFT









SUITE: 658 SQFT









SUITE: 657 SQFT







# B6 JR. 2 BEDROOM | 1 BATH

SUITE: 642~659 SQFT















SUITE: 708 SQFT







# B8 JR. 2 BEDROOM | 1 BATH









SUITE: 723 SQFT





## JR. 2 BEDROOM | 1 BATH

SUITE: 622 SQFT







### 1 BEDROOM + FLEX | 1 BATH

SUITE: 608 SQFT







## JR. 2 BEDROOM | 1 BATH

SUITE: 671 SQFT







## 1 BEDROOM + DEN | 1 BATH

SUITE: 623 SQFT







## B14 1BEDROOM + FLEX | 1BATH SUITE: 590 SQFT





# B15 1BEDROOM + DEN | 1BATH SUITE: 587~589 SQFT





# B 1 6 1 BEDROOM + FLEX | 1 BATH SUITE: 708 SQFT





### JR. 2 BEDROOM + FLEX | 1 BATH

SUITE: 721 SQFT







# B 1 8 JR. 2 BEDROOM | 1 BATH SUITE: 706~710 SQFT





# B18A JR. 2 BE SUITE: 705 SQFT

## JR. 2 BEDROOM | 1 BATH







SUITE: 785 SQFT









SUITE: 785 SQFT









SUITE: 771 SQFT









SUIT