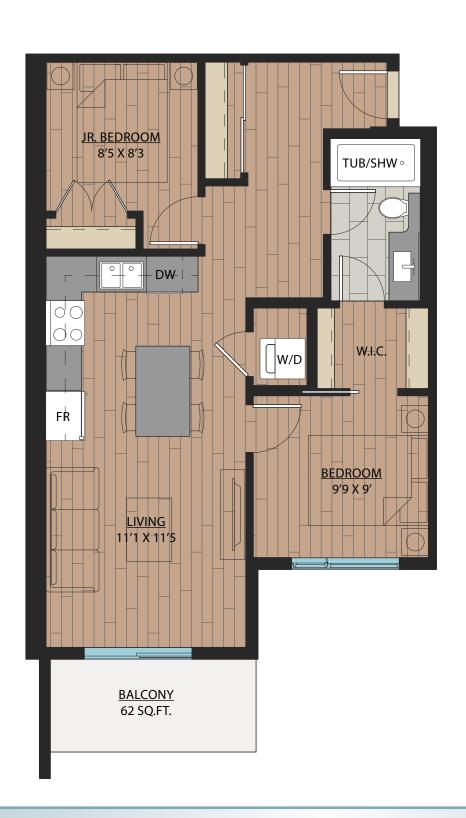

587~589 SQFT





# B 1 6 1 BEDROOM + FLEX | 1 BATH SUITE: 708 SQFT





### JR. 2 BEDROOM + FLEX | 1 BATH

SUITE: 721 SQFT







# B 1 8 JR. 2 BEDROOM | 1 BATH SUITE: 706~710 SQFT





# B18A JR. 2 BE SUITE: 705 SQFT

## JR. 2 BEDROOM | 1 BATH







SUITE: 785 SQFT









SUITE: 785 SQFT









SUITE: 771 SQFT









SUITE: 771 SQFT









## 2 BEDROOM + DEN | 2 BATH

SUITE: 748 SQFT









SUITE: 778~789 SQFT









SUITE: 887 SQFT









SUITE: 884~893 SQFT









SUITE: 938~941 SQFT









SUITE: 809 SQFT









SUITE: 769 SQFT







## C10

### 2 BEDROOM + FLEX | 2 BATH

SUITE: 778 SQFT





C11

### 2 BEDROOM + DEN | 2 BATH

SUITE: 749 SQFT







## 2 BEDROOM | 2 BATH

SUITE: 813 SQFT









### 2 BEDROOM | 2 BATH

SUITE: 750 SQFT









SUITE: 686 SQFT







## **E**1

### JR. 4 BEDROOM | 2 BATH

SUITE: 1058 SQFT







## **E2**

### 3 BEDROOM | 2 BATH

SUITE: 982 SQFT







## F1

## STUDIO | 1 BATH

SUITE: 333 SQFT





## STUDIO | 1 BATH

SUITE: 372 SQFT