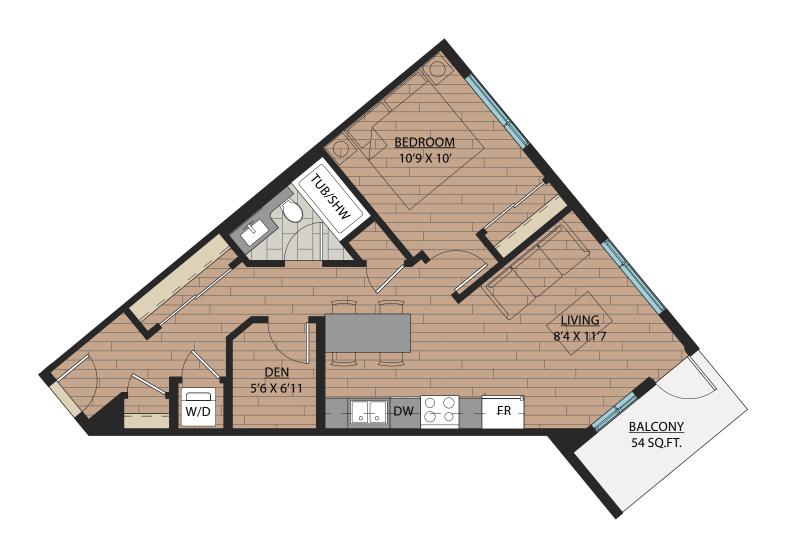

## 1 BEDROOM | 1 BATH

SUITE: 563 SQFT





### 1 BEDROOM + FLEX | 1 BATH

SUITE: 590 SQFT







## B<sub>1</sub>A

### 1 BEDROOM + FLEX | 1 BATH

SUITE: 589 SQFT







SUITE: 582~584 SQFT









SUITE: 584 SQFT







SUITE: 586~590 SQFT









SUITE: 658 SQFT









SUITE: 657 SQFT







# B6 JR. 2 BEDROOM | 1 BATH

SUITE: 642~659 SQFT















SUITE: 708 SQFT







# B8 JR. 2 BEDROOM | 1 BATH









SUITE: 723 SQFT





## JR. 2 BEDROOM | 1 BATH

SUITE: 622 SQFT







### 1 BEDROOM + FLEX | 1 BATH

SUITE: 608 SQFT







## JR. 2 BEDROOM | 1 BATH

SUITE: 671 SQFT







## 1 BEDROOM + DEN | 1 BATH

SUITE: 623 SQFT







## B14 1BEDROOM + FLEX | 1BATH SUITE: 590 SQFT





# B15 1BEDROOM + DEN | 1BATH SUITE: 587~589 SQFT





# B 1 6 1 BEDROOM + FLEX | 1 BATH SUITE: 708 SQFT





### JR. 2 BEDROOM + FLEX | 1 BATH

SUITE: 721 SQFT







# B 1 8 JR. 2 BEDROOM | 1 BATH SUITE: 706~710 SQFT





# B18A JR. 2 BE SUITE: 705 SQFT

## JR. 2 BEDROOM | 1 BATH







SUITE: 785 SQFT









SUITE: 785 SQFT









SUITE: 771 SQFT









SUITE: 771 SQFT









## 2 BEDROOM + DEN | 2 BATH

SUITE: 748 SQFT









SUITE: 778~789 SQFT









SUITE: 887 SQFT









SUITE: 884~893 SQFT









SUITE: 938~941 SQFT









SUITE: 809 SQFT









SUITE: 769 SQFT







## C10

### 2 BEDROOM + FLEX | 2 BATH

SUITE: 778 SQFT





C11

### 2 BEDROOM + DEN | 2 BATH

SUITE: 749 SQFT







## 2 BEDROOM | 2 BATH