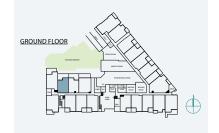

## 1 BEDROOM | 1 BATH

SUITE: 563 SQFT





### 1 BEDROOM + FLEX | 1 BATH

SUITE: 590 SQFT







## B<sub>1</sub>A

### 1 BEDROOM + FLEX | 1 BATH

SUITE: 589 SQFT







SUITE: 582~584 SQFT









SUITE: 584 SQFT







SUITE: 586~590 SQFT









SUITE: 658 SQFT









SUITE: 657 SQFT







# B6 JR. 2 BEDROOM | 1 BATH

SUITE: 642~659 SQFT















SUITE: 708 SQFT







# B8 JR. 2 BEDROOM | 1 BATH









SUITE: 723 SQFT





## JR. 2 BEDROOM | 1 BATH

SUITE: 622 SQFT







### 1 BEDROOM + FLEX | 1 BATH

SUITE: 608 SQFT







## JR. 2 BEDROOM | 1 BATH

SUITE: 671 SQFT







## 1 BEDROOM + DEN | 1 BATH

SUITE: 623 SQFT







## B14 1BEDROOM + FLEX | 1BATH SUITE: 590 SQFT





# B15 1BEDROOM + DEN | 1BATH SUITE: 587~589 SQFT





# B 1 6 1 BEDROOM + FLEX | 1 BATH SUITE: 708 SQFT





### JR. 2 BEDROOM + FLEX | 1 BATH

SUITE: 721 SQFT







# B 1 8 JR. 2 BEDROOM | 1 BATH SUITE: 706~710 SQFT





# B18A JR. 2 BE SUITE: 705 SQFT

## JR. 2