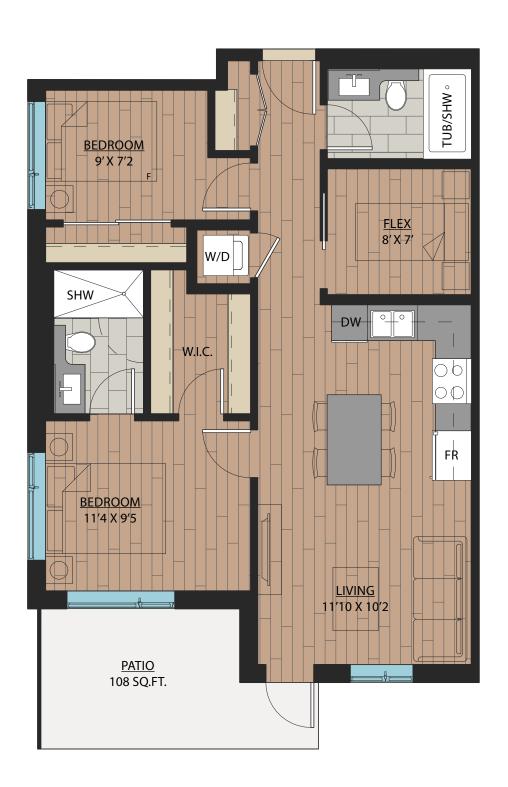

## 2 BEDROOM + DEN | 2 BATH

SUITE: 748 SQFT

SUITE: 778~789 SQFT

SUITE: 887 SQFT

SUITE: 884~893 SQFT

SUITE: 938~941 SQFT

SUITE: 809 SQFT

SUITE: 769 SQFT