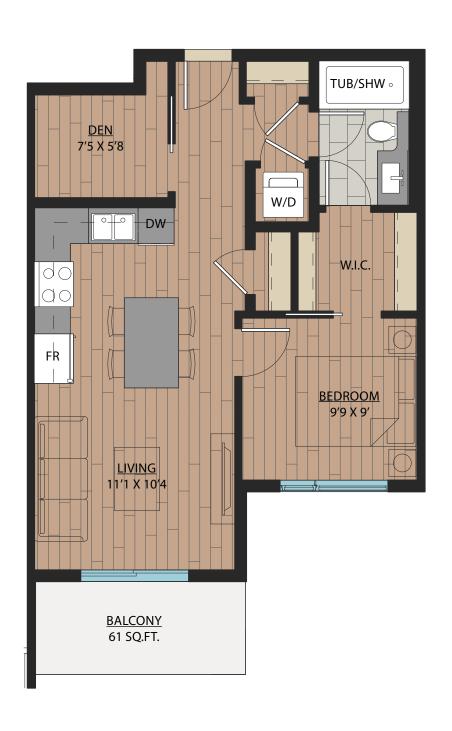

## 1 BEDROOM | 1 BATH

SUITE: 563 SQFT





### 1 BEDROOM + FLEX | 1 BATH

SUITE: 590 SQFT







## B<sub>1</sub>A

### 1 BEDROOM + FLEX | 1 BATH

SUITE: 589 SQFT







SUITE: 582~584 SQFT









SUITE: 584 SQFT







SUITE: 586~590 SQFT









SUITE: 658 SQFT









SUITE: 657 SQFT







# B6 JR. 2 BEDROOM | 1 BATH

SUITE: 642~659 SQFT















SUITE: 708 SQFT







# B8 JR. 2 BEDROOM | 1 BATH









SUITE: 723 SQFT





## JR. 2 BEDROOM | 1 BATH

SUITE: 622 SQFT







### 1 BEDROOM + FLEX | 1 BATH

SUITE: 608 SQFT







## JR. 2 BEDROOM | 1 BATH

SUITE: 671 SQFT







## 1 BEDROOM + DEN | 1 BATH

SUITE: 623 SQFT







## B14 1BEDROOM + FLEX | 1BATH SUITE: 590 SQFT





# B15 1BEDROOM + DEN | 1BATH SUITE: 587~589 SQFT





# B 1 6 1 BEDROOM + FLEX | 1 BATH SUITE: 708 SQFT





### JR. 2 BEDROOM + FLEX | 1 BATH

SUITE: 721 SQFT







# B 1 8 JR. 2 BEDROOM | 1 BATH SUITE: 706~710 SQFT





# B18A JR. 2 BE SUITE: 705 SQFT

## JR. 2 BEDROOM | 1 BATH







SUITE: 785 SQFT









SUITE: 785 SQFT









SUITE: 771 SQFT









SUITE: 771 SQFT









## 2 BEDROOM + DEN | 2 BATH

SUITE: 748 SQFT









SUITE: 778~789 SQFT









SUITE: 887 SQFT









SUITE: 884~893 SQFT









SUITE: 938~941 SQFT









SUITE: 809 SQFT









SUITE: 769 SQFT







## C10

### 2 BEDROOM + FLEX | 2 BATH

SUITE: 778 SQFT





C11

### 2 BEDROOM + DEN | 2 BATH

SUITE: 749 SQFT







## 2 BEDROOM | 2 BATH

SUITE: 813 SQFT









### 2 BEDROOM | 2 BATH

SUITE: 750 SQFT









SUITE: 686 SQFT







## **E**1