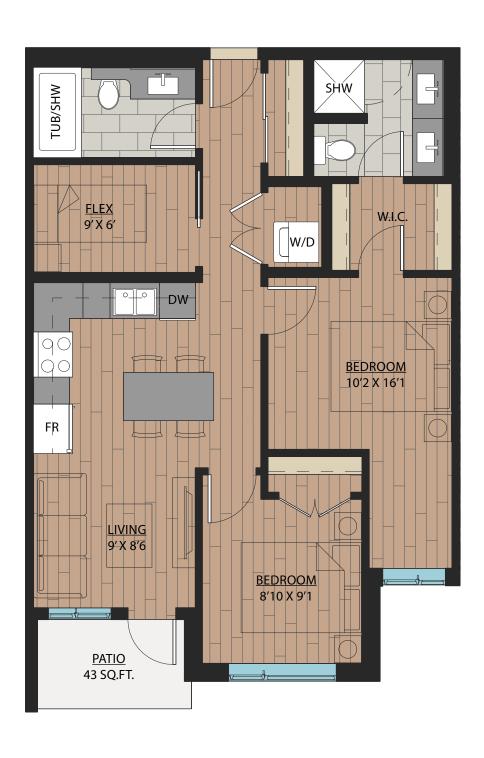

## 2 BEDROOM + DEN | 2 BATH

SUITE: 748 SQFT

SUITE: 778~789 SQFT

SUITE: 887 SQFT

SUITE: 884~893 SQFT

SUITE: 938~941 SQFT

SUITE: 809 SQFT

SUITE: 769 SQFT