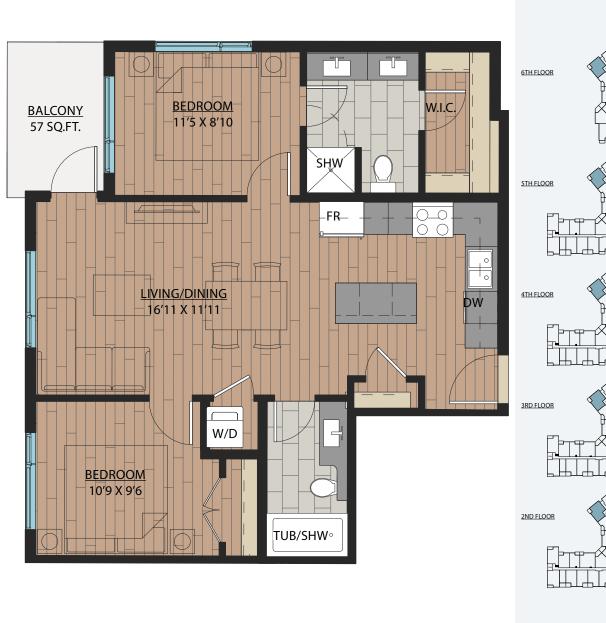

OM + FLEX | 1BATH SUITE: 590 SQFT





# B15 1BEDROOM + DEN | 1BATH SUITE: 587~589 SQFT





# B 1 6 1 BEDROOM + FLEX | 1 BATH SUITE: 708 SQFT





### JR. 2 BEDROOM + FLEX | 1 BATH

SUITE: 721 SQFT







# B 1 8 JR. 2 BEDROOM | 1 BATH SUITE: 706~710 SQFT





# B18A JR. 2 BE SUITE: 705 SQFT

## JR. 2 BEDROOM | 1 BATH







SUITE: 785 SQFT









SUITE: 785 SQFT









SUITE: 771 SQFT









SUITE: 771 SQFT









## 2 BEDROOM + DEN | 2 BATH

SUITE: 748 SQFT









SUITE: 778~789 SQFT









SUITE: 887 SQFT









SUITE: 884~893 SQFT









SUITE: 938~941 SQFT









SUITE: 809 SQFT









SUITE: 769 SQFT







## C10

### 2 BEDROOM + FLEX | 2 BATH

SUITE: 778 SQFT





C11

### 2 BEDROOM + DEN | 2 BATH

SUITE: 749 SQFT







## 2 BEDROOM | 2 BATH

SUITE: 813 SQFT









### 2 BEDROOM | 2 BATH

SUITE: 750 SQFT









SUITE: 686 SQFT







## **E**1

### JR. 4 BEDROOM | 2 BATH

SUITE: 1058 SQFT







## **E2**

### 3 BEDROOM | 2 BATH

SUITE: 982 SQFT







## F1

## STUDIO | 1 BATH

SUITE: 333 SQFT





## STUDIO | 1 BATH

SUITE: 372 SQFT