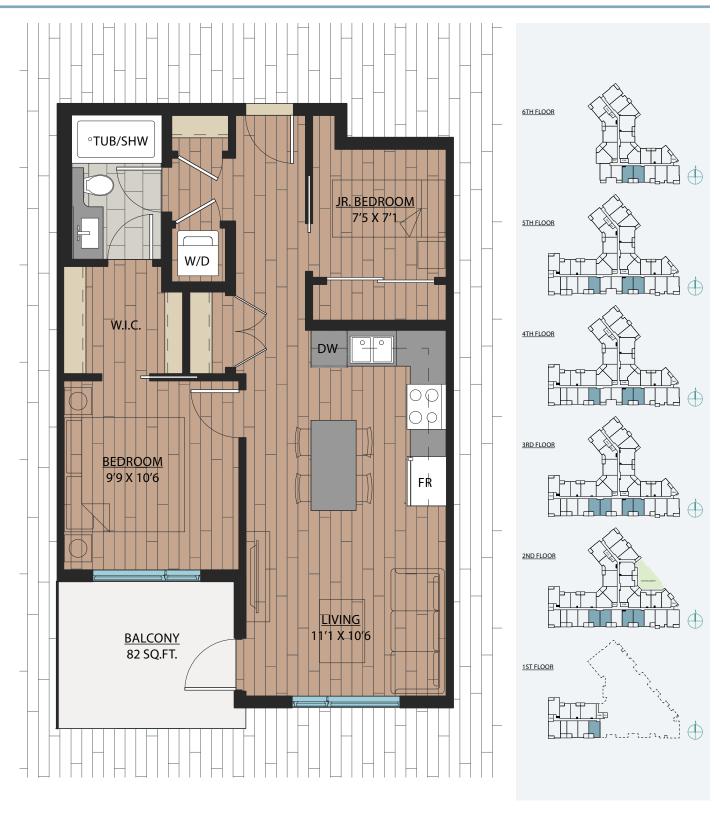

## 1 BEDROOM | 1 BATH

SUITE: 563 SQFT





### 1 BEDROOM + FLEX | 1 BATH

SUITE: 590 SQFT







## B<sub>1</sub>A

### 1 BEDROOM + FLEX | 1 BATH

SUITE: 589 SQFT







SUITE: 582~584 SQFT









SUITE: 584 SQFT







SUITE: 586~590 SQFT









SUITE: 658 SQFT









SUITE: 657 SQFT







# B6 JR. 2 BEDROOM | 1 BATH

SUITE: 642~659 SQFT















SUITE: 708 SQFT







# B8 JR. 2 BEDROOM | 1 BATH









SUITE: 723 SQFT





## JR. 2 BEDROOM | 1 BATH

SUITE: 622 SQFT







### 1 BEDROOM + FLEX | 1 BATH

SUITE: 608 SQFT







## JR. 2 BEDROOM | 1 BATH

SUITE: 671 SQFT







## 1 BEDROOM + DEN | 1 BATH

SUITE: 623 SQFT







## B14 1BEDROOM + FLEX | 1BATH SUITE: 590 SQFT





# B15 1BEDROOM + DEN | 1BATH SUITE: 587~589 SQFT





# B 1 6 1 BEDROOM + FLEX | 1 BATH SUITE: 708 SQFT





### JR. 2 BEDROOM + FLEX | 1 BATH

SUITE: 721 SQFT







# B 1 8 JR. 2 BEDROOM | 1 BATH SUITE: 706~710 SQFT





# B18A JR. 2 BE SUITE: 705 SQFT

## JR. 2 BEDROOM | 1 BATH







SUITE: 785 SQFT









SUITE: 785 SQFT









SUITE: 771 SQFT









SUITE: 771 SQFT









## 2 BEDROOM + DEN | 2 BATH

SUITE: 748 SQFT









SUIT