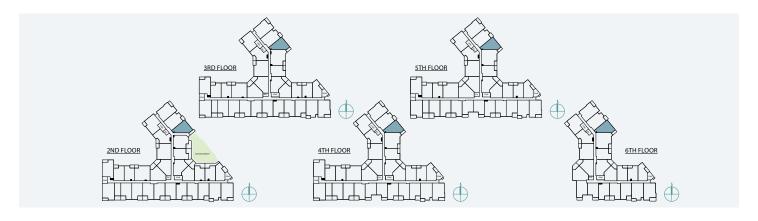

## 1 BEDROOM | 1 BATH

SUITE: 563 SQFT





### 1 BEDROOM + FLEX | 1 BATH

SUITE: 590 SQFT







## B<sub>1</sub>A

### 1 BEDROOM + FLEX | 1 BATH

SUITE: 589 SQFT







SUITE: 582~584 SQFT









SUITE: 584 SQFT







SUITE: 586~590 SQFT









SUITE: 658 SQFT









SUITE: 657 SQFT







# B6 JR. 2 BEDROOM | 1 BATH

SUITE: 642~659 SQFT















SUITE: 708 SQFT







# B8 JR. 2 BEDROOM | 1 BATH









SUITE: 723 SQFT





## JR. 2 BEDROOM | 1 BATH

SUITE: 622 SQFT







### 1 BEDROOM + FLEX | 1 BATH

SUITE: 608 SQFT







## JR. 2 BEDROOM | 1 BATH

SUITE: 671 SQFT







## 1 BEDROOM + DEN | 1 BATH

SUITE: 623 SQFT







## B14 1BEDROOM + FLEX | 1BATH SUITE: 590 SQFT





# B15 1BEDROOM + DEN | 1BATH SUITE: 587~589 SQFT





# B 1 6 1 BEDROOM + FLEX | 1 BATH SUITE: 708 SQFT





### JR. 2 BEDROOM + FLEX | 1 BATH

SUITE: 721 SQFT







# B 1 8 JR. 2 BEDROOM | 1 BATH SUITE: 706~710 SQFT





# B18A JR. 2 BE SUITE: 705 SQFT

## JR. 2 BEDROOM | 1 BATH







SUITE: 785 SQFT









SUITE: 785 SQFT









SUITE: 771 SQFT









SUITE: 771 SQFT









## 2 BEDROOM + DEN | 2 BATH

SUITE: 748 SQFT









SUITE: 778~789 SQFT









SUITE: 887 SQFT









SUITE: 884~893 SQFT









SUITE: 938~941 SQFT









SUITE: 809 SQFT









SUITE: 769 SQFT







## C10

### 2 BEDROOM + FLEX | 2 BATH

SUITE: 778 SQFT





C11

### 2 BEDROOM + DEN | 2 BATH

SUITE: 749 SQFT







## 2 BEDROOM | 2 BATH