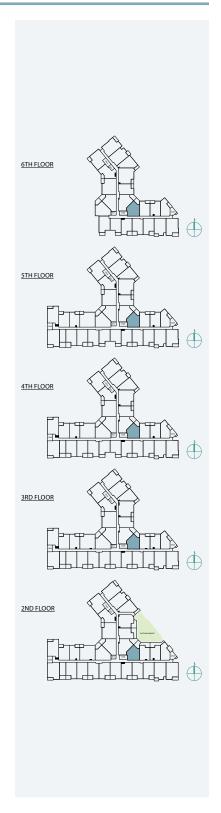

### 1 BEDROOM + FLEX | 1 BATH

SUITE: 589 SQFT

SUITE: 582~584 SQFT

SUITE: 584 SQFT

SUITE: 586~590 SQFT

SUITE: 658 SQFT

SUITE: 657 SQFT