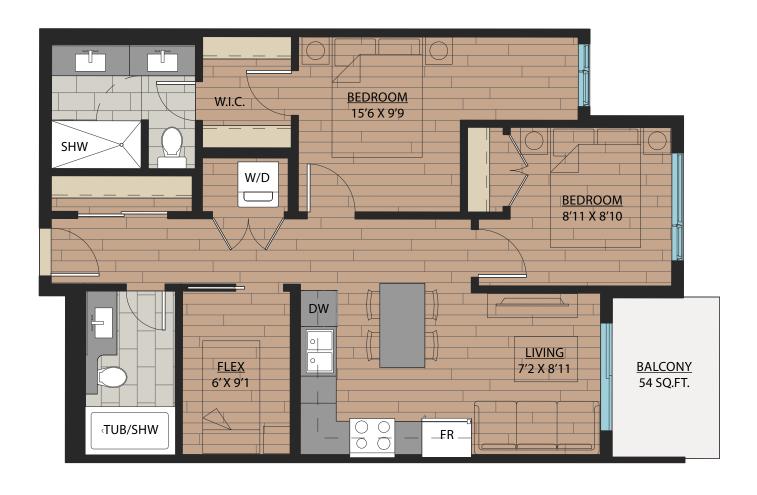

## 2 BEDROOM + DEN | 2 BATH

SUITE: 748 SQFT

SUITE: 778~789 SQFT

SUITE: 887 SQFT

SUITE: 884~893 SQFT

SUITE: 938~941 SQFT

SUITE: 809 SQFT

SUITE: 769 SQFT