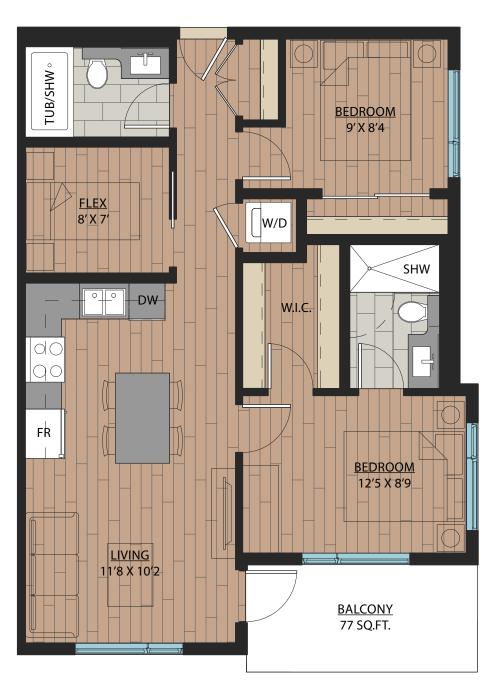

## 2 BEDROOM + DEN | 2 BATH

SUITE: 748 SQFT

SUITE: 778~789 SQFT

SUITE: 887 SQFT

SUITE: 884~893 SQFT

SUITE: 938~941 SQFT

SUITE: 809 SQFT

SUITE: 769 SQFT