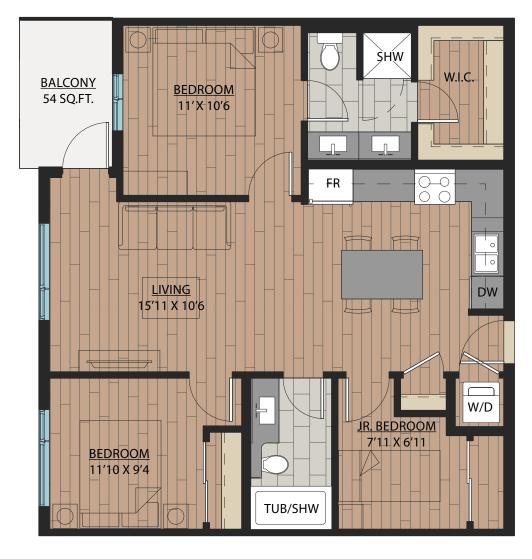

## 2 BEDROOM + DEN | 2 BATH

SUITE: 748 SQFT

SUITE: 778~789 SQFT

SUITE: 887 SQFT

SUITE: 884~893 SQFT

SUITE: 938~941 SQFT

SUITE: 809 SQFT

SUITE: 769 SQFT