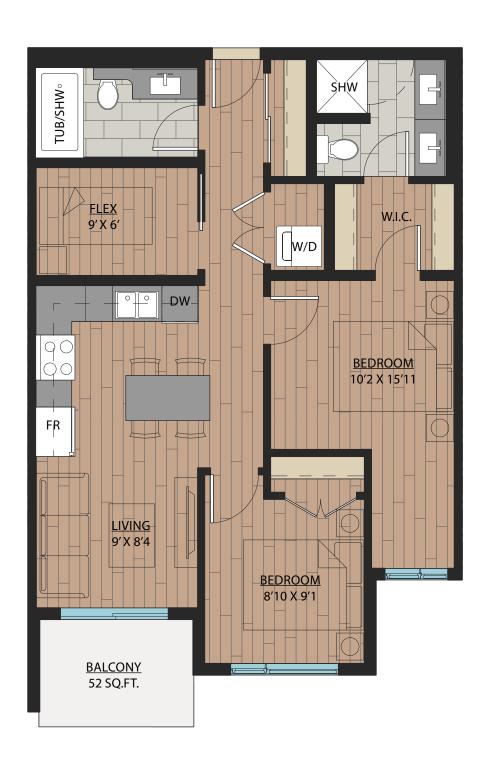

## 2 BEDROOM + DEN | 2 BATH

SUITE: 748 SQFT

SUITE: 778~789 SQFT

SUITE: 887 SQFT

SUITE: 884~893 SQFT

SUITE: 938~941 SQFT

SUITE: 809 SQFT

SUITE: 769 SQFT