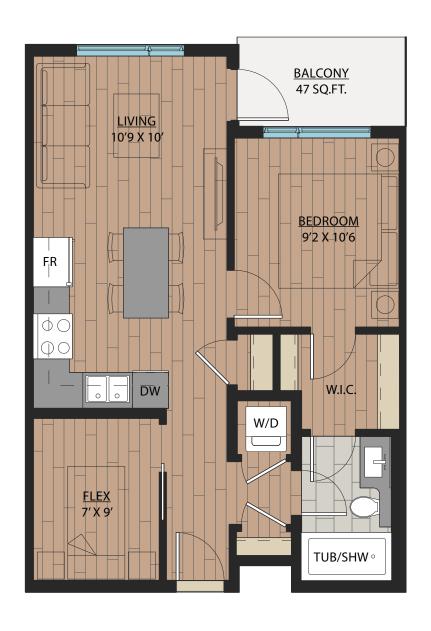

### 1 BEDROOM + FLEX | 1 BATH

SUITE: 590 SQFT

### 1 BEDROOM + FLEX | 1 BATH

SUITE: 589 SQFT

SUITE: 582~584 SQFT

SUITE: 584 SQFT

SUITE: 586~590 SQFT

SUITE: 658 SQFT

SUITE: 657 SQFT

### 1 BEDROOM + FLEX | 1 BATH

SUITE: 608 SQFT