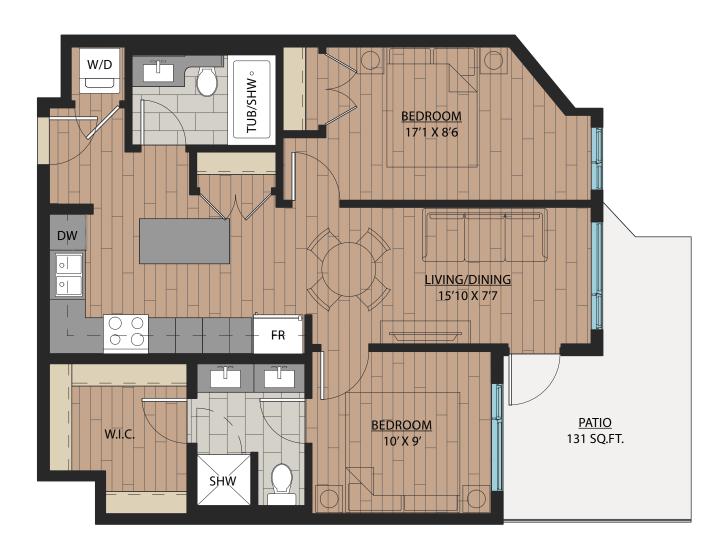

## 2 BEDROOM + DEN | 2 BATH

SUITE: 748 SQFT

SUITE: 778~789 SQFT

SUITE: 887 SQFT

SUITE: 884~893 SQFT

SUITE: 938~941 SQFT

SUITE: 809 SQFT

SUITE: 769 SQFT