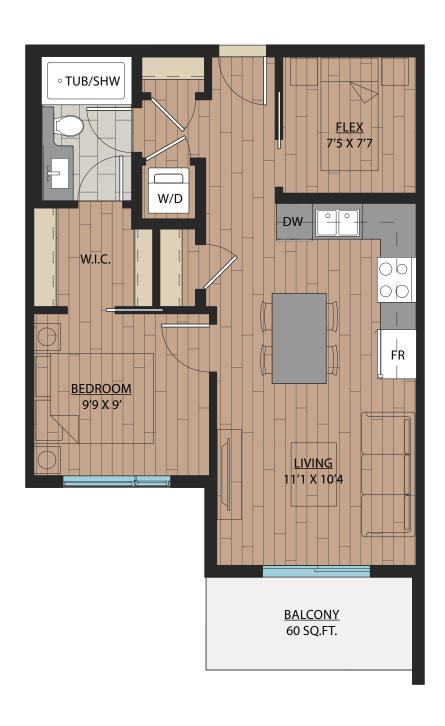

## 1 BEDROOM | 1 BATH

SUITE: 563 SQFT





### 1 BEDROOM + FLEX | 1 BATH

SUITE: 590 SQFT







## B<sub>1</sub>A

### 1 BEDROOM + FLEX | 1 BATH

SUITE: 589 SQFT







SUITE: 582~584 SQFT









SUITE: 584 SQFT







SUITE: 586~590 SQFT









SUITE: 658 SQFT









SUITE: 657 SQFT







# B6 JR. 2 BEDROOM | 1 BATH

SUITE: 642~659 SQFT















SUITE: 708 SQFT







# B8 JR. 2 BEDROOM | 1 BATH









SUITE: 723 SQFT





## JR. 2 BEDROOM | 1 BATH

SUITE: 622 SQFT







### 1 BEDROOM + FLEX | 1 BATH

SUITE: 608 SQFT







## JR. 2 BEDROOM | 1 BATH

SUITE: 671 SQFT







## 1 BEDROOM + DEN | 1 BATH

SUITE: 623 SQFT







## B14 1BEDROOM + FLEX | 1BATH SUITE: 590 SQFT





# B15 1BEDROOM + DEN | 1BATH SUITE: 587~589 SQFT





# B 1 6 1 BEDROOM + FLEX | 1 BATH SUITE: 708 SQFT





### JR. 2 BEDROOM + FLEX | 1 BATH

SUITE: 721 SQFT







# B 1 8 JR. 2 BEDROOM | 1 BATH SUITE: 706~710 SQFT





# B18A JR. 2 BE SUITE: 705 SQFT

## JR. 2 BEDROOM | 1 BATH







SUITE: 785 SQFT









SUITE: 785 SQFT









SUITE: 771 SQFT









SUITE: 771 SQFT









## 2 BEDROOM + DEN | 2 BATH

SUITE: 748 SQFT









SUITE: 778~789 SQFT









SUITE: 887 SQFT









SUITE: 884~893 SQFT









SUITE: 938~941 SQFT









SUITE: 809 SQFT









SUITE: 769 SQFT







## C10

### 2 BEDROOM + FLEX | 2 BATH

SUITE: 778 SQFT





C11

### 2 BEDROOM + DEN | 2 BATH

SUITE: 749 SQFT







## 2 BEDROOM | 2 BATH

SUITE: 813 SQFT









### 2 BEDROOM | 2 BATH

SUI