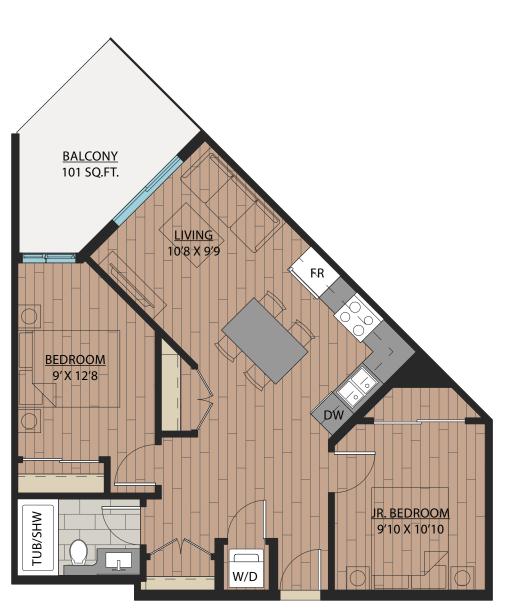

## 1 BEDROOM | 1 BATH

SUITE: 563 SQFT





### 1 BEDROOM + FLEX | 1 BATH

SUITE: 590 SQFT







## B<sub>1</sub>A

### 1 BEDROOM + FLEX | 1 BATH

SUITE: 589 SQFT







SUITE: 582~584 SQFT









SUITE: 584 SQFT







SUITE: 586~590 SQFT









SUITE: 658 SQFT









SUITE: 657 SQFT







# B6 JR. 2 BEDROOM | 1 BATH

SUITE: 642~659 SQFT















SUITE: 708 SQFT







# B8 JR. 2 BEDROOM | 1 BATH









SUITE: 723 SQFT





## JR. 2 BEDROOM | 1 BATH

SUITE: 622 SQFT







### 1 BEDROOM + FLEX | 1 BATH

SUITE: 608 SQFT







## JR. 2 BEDROOM | 1 BATH

SUITE: 671 SQFT







## 1 BEDROOM + DEN | 1 BATH

SUITE: 623 SQFT







## B14 1BEDROOM + FLEX | 1BATH SUITE: 590 SQFT





# B15 1BEDROOM + DEN | 1BATH SUITE: 587~589 SQFT





# B 1 6 1 BEDROOM + FLEX | 1 BATH SUITE: 708 SQFT





### JR. 2 BEDROOM + FLEX | 1 BATH

SUITE: 721 SQFT







# B 1 8 JR. 2 BEDROOM | 1 BATH SUITE: 706~710 SQFT





# B18A JR. 2 BE SUITE: 705 SQFT

## JR. 2 BEDROOM | 1 BATH







SUITE: 785 SQFT









SUITE: 785 SQFT









SUITE: 771 SQFT









SUITE: 771 SQFT









## 2 BEDROOM + DEN | 2 BATH

SUITE: 748 SQFT









SUITE: 778~789 SQFT









SUITE: