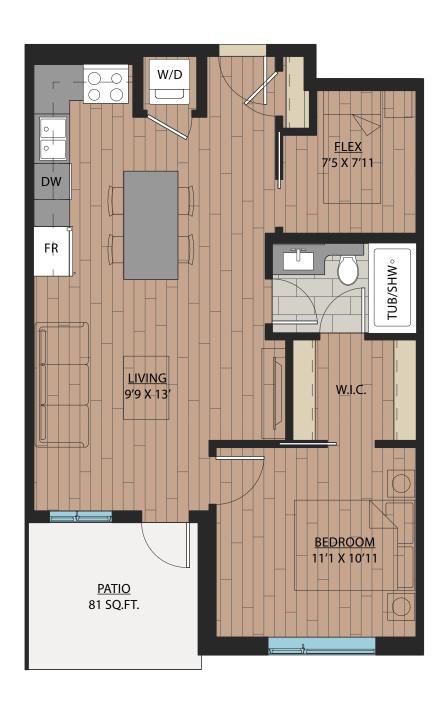

## 1 BEDROOM | 1 BATH

SUITE: 563 SQFT





### 1 BEDROOM + FLEX | 1 BATH

SUITE: 590 SQFT







## B<sub>1</sub>A

### 1 BEDROOM + FLEX | 1 BATH

SUITE: 589 SQFT







SUITE: 582~584 SQFT









SUITE: 584 SQFT







SUITE: 586~590 SQFT









SUITE: 658 SQFT









SUITE: 657 SQFT







# B6 JR. 2 BEDROOM | 1 BATH

SUITE: 642~659 SQFT















SUITE: 708 SQFT







# B8 JR. 2 BEDROOM | 1 BATH









SUITE: 723 SQFT





## JR. 2 BEDROOM | 1 BATH

SUITE: 622 SQFT







### 1 BEDROOM + FLEX | 1 BATH

SUITE: 608 SQFT







## JR. 2 BEDROOM | 1 BATH

SUITE: 671 SQFT







## 1 BEDROOM + DEN | 1 BATH

SUITE: 623 SQFT







## B14 1BEDROOM + FLEX | 1BATH SUITE: 590 SQFT





# B15 1BEDROOM + DEN | 1BATH SUITE: 587~589 SQFT





# B 1 6 1 BEDROOM + FLEX | 1 BATH SUITE: 708 SQFT





### JR. 2 BEDROOM + FLEX | 1 BATH

SUITE: 721 SQFT







# B 1 8 JR. 2 BEDROOM | 1 BATH SUITE: 706~710 SQFT





# B18A JR. 2 BE SUITE: 705 SQFT

## JR. 2 BEDROOM | 1 BATH







SUITE: 785 SQFT









SUITE: 785 SQFT









SUITE: 771 SQFT









SUITE: 771 SQFT









## 2 BEDROOM + DEN | 2 BATH

SUITE: 748 SQFT









SUITE: 778