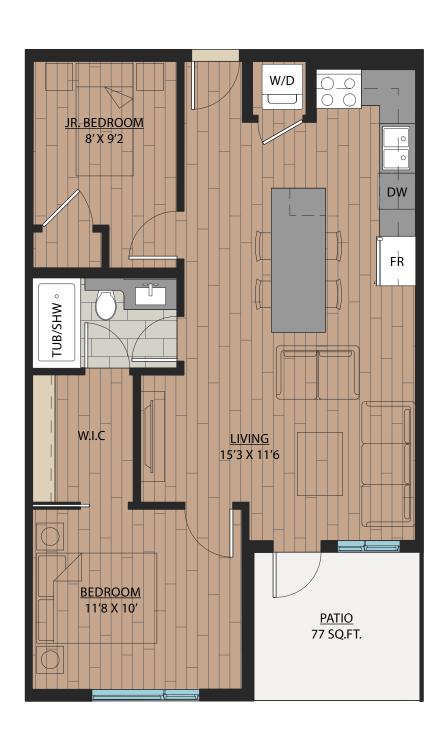

BEDROOM + FLEX | 1 BATH

SUITE: 589 SQFT







SUITE: 582~584 SQFT









SUITE: 584 SQFT







SUITE: 586~590 SQFT









SUITE: 658 SQFT









SUITE: 657 SQFT







# B6 JR. 2 BEDROOM | 1 BATH

SUITE: 642~659 SQFT















SUITE: 708 SQFT







# B8 JR. 2 BEDROOM | 1 BATH









SUITE: 723 SQFT





## JR. 2 BEDROOM | 1 BATH

SUITE: 622 SQFT







### 1 BEDROOM + FLEX | 1 BATH

SUITE: 608 SQFT







## JR. 2 BEDROOM | 1 BATH

SUITE: 671 SQFT







## 1 BEDROOM + DEN | 1 BATH

SUITE: 623 SQFT







## B14 1BEDROOM + FLEX | 1BATH SUITE: 590 SQFT





# B15 1BEDROOM + DEN | 1BATH SUITE: 587~589 SQFT





# B 1 6 1 BEDROOM + FLEX | 1 BATH SUITE: 708 SQFT





### JR. 2 BEDROOM + FLEX | 1 BATH

SUITE: 721 SQFT







# B 1 8 JR. 2 BEDROOM | 1 BATH SUITE: 706~710 SQFT





# B18A JR. 2 BE SUITE: 705 SQFT

## JR. 2 BEDROOM | 1 BATH







SUITE: 785 SQFT









SUITE: 785 SQFT









SUITE: 771 SQFT









SUITE: 771 SQFT









## 2 BEDROOM + DEN | 2 BATH

SUITE: 748 SQFT









SUITE: 778~789 SQFT









SUITE: 887 SQFT









SUITE: 884~893 SQFT









SUITE: 938~941 SQFT









SUITE: 809 SQFT









SUITE: 769 SQFT







## C10

### 2 BEDROOM + FLEX | 2 BATH

SUITE: 778 SQFT





C11

### 2 BEDROOM + DEN | 2 BATH

SUITE: 749 SQFT







## 2 BEDROOM | 2 BATH

SUITE: 813 SQFT









### 2 BEDROOM | 2 BATH

SUITE: 750 SQFT









SUITE: 686 SQFT







## **E**1

### JR. 4 BEDROOM | 2 BATH

SUITE: 1058 SQFT







## **E2**

### 3 BEDROOM | 2 BATH

SUITE: 982 SQFT







## F1

## STUDIO | 1 BATH

SUITE: 333 SQFT





## STUDIO