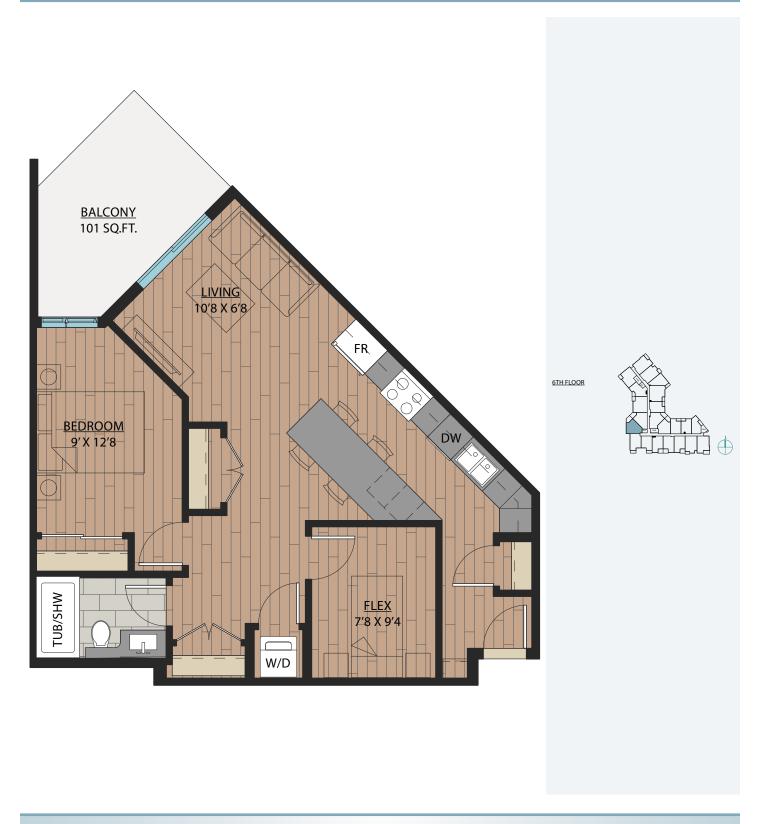

ROOM | 1 BATH

SUITE: 563 SQFT





### 1 BEDROOM + FLEX | 1 BATH

SUITE: 590 SQFT







## B<sub>1</sub>A

### 1 BEDROOM + FLEX | 1 BATH

SUITE: 589 SQFT







SUITE: 582~584 SQFT









SUITE: 584 SQFT







SUITE: 586~590 SQFT









SUITE: 658 SQFT









SUITE: 657 SQFT







# B6 JR. 2 BEDROOM | 1 BATH

SUITE: 642~659 SQFT















SUITE: 708 SQFT







# B8 JR. 2 BEDROOM | 1 BATH









SUITE: 723 SQFT





## JR. 2 BEDROOM | 1 BATH

SUITE: 622 SQFT







### 1 BEDROOM + FLEX | 1 BATH

SUITE: 608 SQFT







## JR. 2 BEDROOM | 1 BATH

SUITE: 671 SQFT







## 1 BEDROOM + DEN | 1 BATH

SUITE: 623 SQFT







## B14 1BEDROOM + FLEX | 1BATH SUITE: 590 SQFT





# B15 1BEDROOM + DEN | 1BATH SUITE: 587~589 SQFT





# B 1 6 1 BEDROOM + FLEX | 1 BATH SUITE: 708 SQFT





### JR. 2 BEDROOM + FLEX | 1 BATH

SUITE: 721 SQFT







# B 1 8 JR. 2 BEDROOM | 1 BATH SUITE: 706~710 SQFT





# B18A JR. 2 BE SUITE: 705 SQFT

## JR. 2 BEDROOM | 1 BATH







SUITE: 785 SQFT









SUITE: 785 SQFT









SUITE: 771 SQFT









SUITE: 771 SQFT









## 2 BEDROOM + DEN | 2 BATH

SUITE: 748 SQFT









SUITE: 778~789 SQFT









SUITE: 887 SQFT









SUITE: 884~893 SQFT









SUITE: 938~941 SQFT









SUITE: 809 SQFT









SUITE: 769 SQFT







## C10

### 2 BEDROOM + FLEX | 2 BATH

SUITE: 778 SQFT





C11

### 2 BEDROOM + DEN | 2 BATH

SUITE: 749 SQFT







## 2 BEDROOM | 2 BATH

SUITE: 813 SQFT









### 2 BEDROOM | 2 BATH

SUITE: 750 SQFT









SUITE: 686 SQFT







## **E**1

### JR. 4 BEDROOM | 2 BATH

SUITE: 1058 SQFT







#