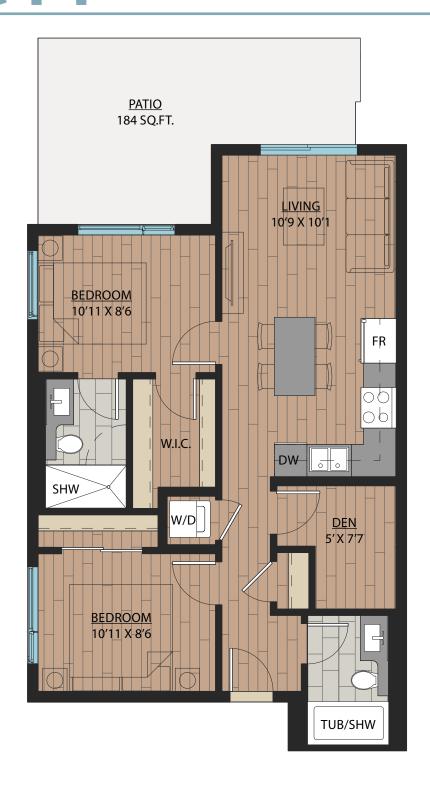

## 2 BEDROOM + DEN | 2 BATH

SUITE: 748 SQFT

SUITE: 778~789 SQFT

SUITE: 887 SQFT

SUITE: 884~893 SQFT

SUITE: 938~941 SQFT

SUITE: 809 SQFT

SUITE: 769 SQFT