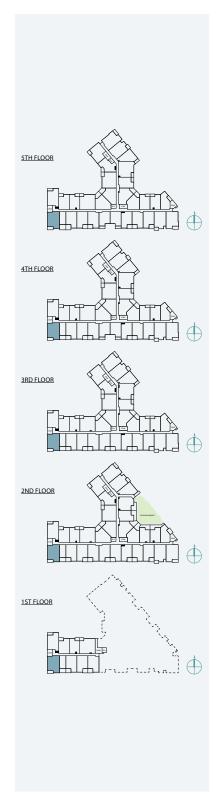

## 2 BEDROOM + DEN | 2 BATH

SUITE: 748 SQFT

SUITE: 778~789 SQFT

SUITE: 887 SQFT

SUITE: 884~893 SQFT

SUITE: 938~941 SQFT

SUITE: 809 SQFT

SUITE: 769 SQFT