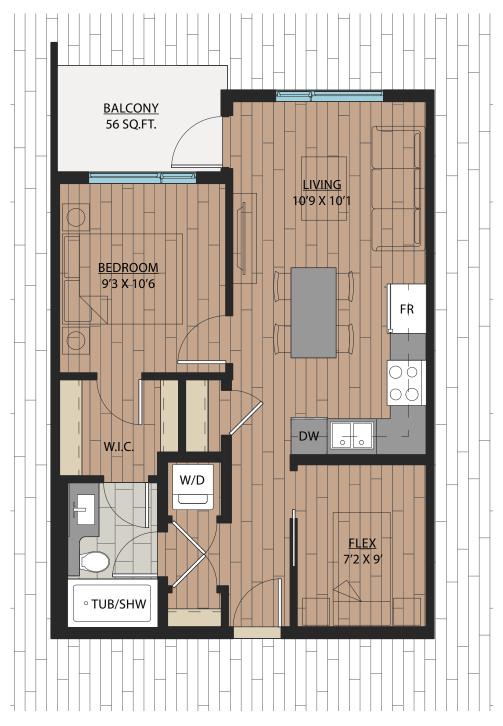

## 1 BEDROOM | 1 BATH

SUITE: 563 SQFT





### 1 BEDROOM + FLEX | 1 BATH

SUITE: 590 SQFT







## B<sub>1</sub>A

### 1 BEDROOM + FLEX | 1 BATH

SUITE: 589 SQFT







SUITE: 582~584 SQFT









SUITE: 584 SQFT







SUITE: 586~590 SQFT









SUITE: 658 SQFT









SUITE: 657 SQFT







# B6 JR. 2 BEDROOM | 1 BATH

SUITE: 642~659 SQFT















SUITE: 708 SQFT







# B8 JR. 2 BEDROOM | 1 BATH









SUITE: 723 SQFT





## JR. 2 BEDROOM | 1 BATH

SUITE: 622 SQFT







### 1 BEDROOM + FLEX | 1 BATH

SUITE: 608 SQFT







## JR. 2 BEDROOM | 1 BATH

SUITE: 671 SQFT







## 1 BEDROOM + DEN | 1 BATH

SUITE: 623 SQFT







## B14 1BEDROOM + FLEX | 1BATH SUITE: 590 SQFT





# B15 1BEDROOM + DEN | 1BATH SUITE: 587~589 SQFT





# B 1 6 1 BEDROOM + FLEX | 1 BATH SUITE: 708 SQFT





### JR. 2 BEDROOM + FLEX | 1 BATH

SUITE: 721 SQFT







# B 1 8 JR. 2 BEDROOM