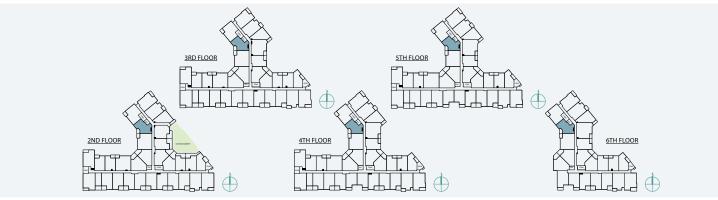

## 1 BEDROOM | 1 BATH

SUITE: 563 SQFT





### 1 BEDROOM + FLEX | 1 BATH

SUITE: 590 SQFT







## B<sub>1</sub>A

### 1 BEDROOM + FLEX | 1 BATH

SUITE: 589 SQFT







SUITE: 582~584 SQFT









SUITE: 584 SQFT







SUITE: 586~590 SQFT









SUITE: 658 SQFT









SUITE: 657 SQFT







# B6 JR. 2 BEDROOM | 1 BATH

SUITE: 642~659 SQFT















SUITE: 708 SQFT







# B8 JR. 2 BEDROOM | 1 BATH









SUITE: 723 SQFT





## JR. 2 BEDROOM | 1 BATH

SUITE: 622 SQFT







### 1 BEDROOM + FLEX | 1 BATH

SUITE: 608 SQFT







## JR. 2 BEDROOM | 1 BATH

SUITE: 671 SQFT







## 1 BEDROOM + DEN | 1 BATH

SUITE: 623 SQFT







## B14 1BEDROOM + FLEX | 1BATH SUITE: 590 SQFT





# B15 1BEDROOM + DEN | 1BATH SUITE: 587~589 SQFT





# B 1 6 1 BEDROOM + FLEX | 1 BATH SUITE: 708 SQFT





### JR. 2 BEDROOM + FLEX | 1 BATH

SUITE: 721 SQFT







# B 1 8 JR. 2 BEDROOM | 1 BATH SUITE: 706~710 SQFT





# B18A JR. 2 BE SUITE: 705 SQFT

## JR. 2 BEDROOM | 1 BATH







SUITE: 785 SQFT









SUITE: 785 SQFT









SUITE: 771 SQFT









SUITE: 771 SQFT









## 2 BEDROOM + DEN | 2 BATH

SUITE: 748 SQFT









SUITE: 778~789 SQFT









SUITE: 887 SQFT









SUITE: 884~893 SQFT









SUITE: 938~941 SQFT









SUITE: 809 SQFT









SUITE: 769 SQFT







## C10

### 2 BEDROOM + FLEX | 2 BATH

SUITE: 778 SQFT





C11

### 2 BEDROOM + DEN | 2