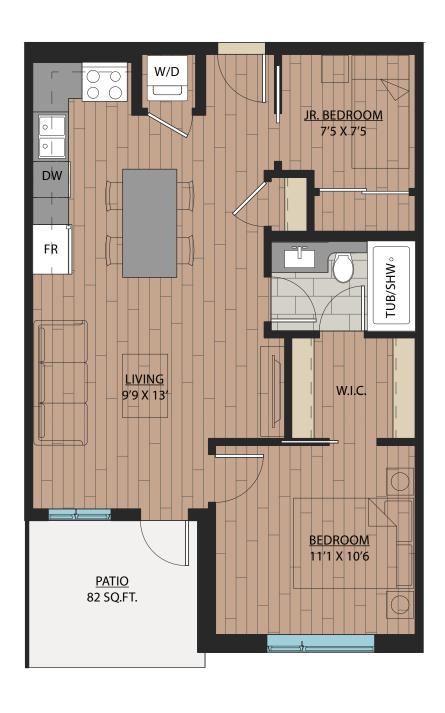

## 1 BEDROOM | 1 BATH

SUITE: 563 SQFT





### 1 BEDROOM + FLEX | 1 BATH

SUITE: 590 SQFT







## B<sub>1</sub>A

### 1 BEDROOM + FLEX | 1 BATH

SUITE: 589 SQFT







SUITE: 582~584 SQFT









SUITE: 584 SQFT







SUITE: 586~590 SQFT









SUITE: 658 SQFT









SUITE: 657 SQFT







# B6 JR. 2 BEDROOM | 1 BATH

SUITE: 642~659 SQFT















SUITE: 708 SQFT







# B8 JR. 2 BEDROOM | 1 BATH









SUITE: 723 SQFT





## JR. 2 BEDROOM | 1 BATH

SUITE: 622 SQFT







### 1 BEDROOM + FLEX | 1 BATH

SUITE: 608 SQFT







## JR. 2 BEDROOM | 1 BATH

SUITE: 671 SQFT







## 1 BEDROOM + DEN | 1 BATH

SUITE: 623 SQFT







## B14 1BEDROOM + FLEX | 1BATH SUITE: 590 SQFT





# B15 1BEDROOM + DEN | 1BATH SUITE: 587~589 SQFT





# B 1 6 1 BEDROOM + FLEX | 1 BATH SUITE: 708 SQFT





### JR. 2 BEDROOM + FLEX | 1 BATH

SUITE: 721 SQFT







# B 1 8 JR. 2 BEDROOM | 1 BATH SUITE: 706~710 SQFT





# B18A JR. 2 BE SUITE: 705 SQFT

## JR. 2 BEDROOM | 1 BATH







SUITE: 785 SQFT









SUITE: 785 SQFT









SUITE: 771 SQFT









SUITE: 771 SQFT









##