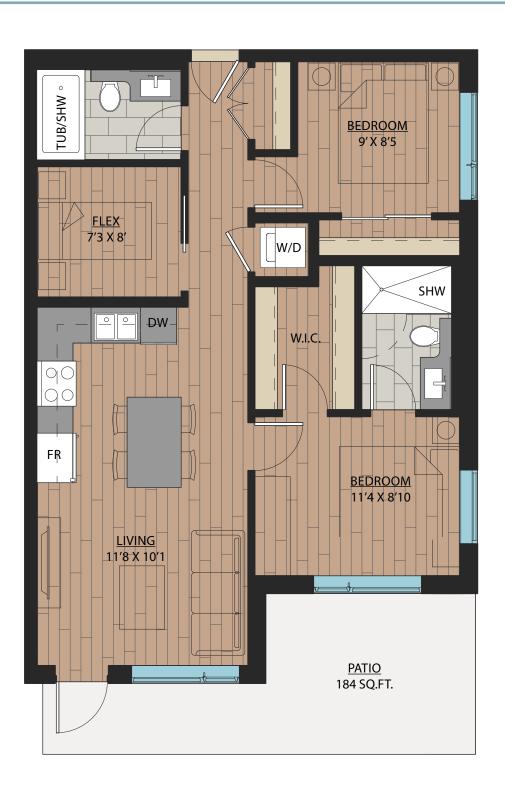

OOM | 1 BATH

SUITE: 671 SQFT







## 1 BEDROOM + DEN | 1 BATH

SUITE: 623 SQFT







## B14 1BEDROOM + FLEX | 1BATH SUITE: 590 SQFT





# B15 1BEDROOM + DEN | 1BATH SUITE: 587~589 SQFT





# B 1 6 1 BEDROOM + FLEX | 1 BATH SUITE: 708 SQFT





### JR. 2 BEDROOM + FLEX | 1 BATH

SUITE: 721 SQFT







# B 1 8 JR. 2 BEDROOM | 1 BATH SUITE: 706~710 SQFT





# B18A JR. 2 BE SUITE: 705 SQFT

## JR. 2 BEDROOM | 1 BATH







SUITE: 785 SQFT









SUITE: 785 SQFT









SUITE: 771 SQFT









SUITE: 771 SQFT









## 2 BEDROOM + DEN | 2 BATH

SUITE: 748 SQFT









SUITE: 778~789 SQFT









SUITE: 887 SQFT









SUITE: 884~893 SQFT









SUITE: 938~941 SQFT









SUITE: 809 SQFT









SUITE: 769 SQFT







## C10

### 2 BEDROOM + FLEX | 2 BATH

SUITE: 778 SQFT





C11

### 2 BEDROOM + DEN | 2 BATH

SUITE: 749 SQFT







## 2 BEDROOM | 2 BATH

SUITE: 813 SQFT









### 2 BEDROOM | 2 BATH

SUITE: 750 SQFT









SUITE: 686 SQFT







## **E**1

### JR. 4 BEDROOM | 2 BATH

SUITE: 1058 SQFT







## **E2**

### 3 BEDROOM | 2 BATH

SUITE: 982 SQFT







## F1

## STUDIO | 1 BATH

SUITE: 333 SQFT





## STUDIO | 1 BATH

SUITE: 372 SQFT