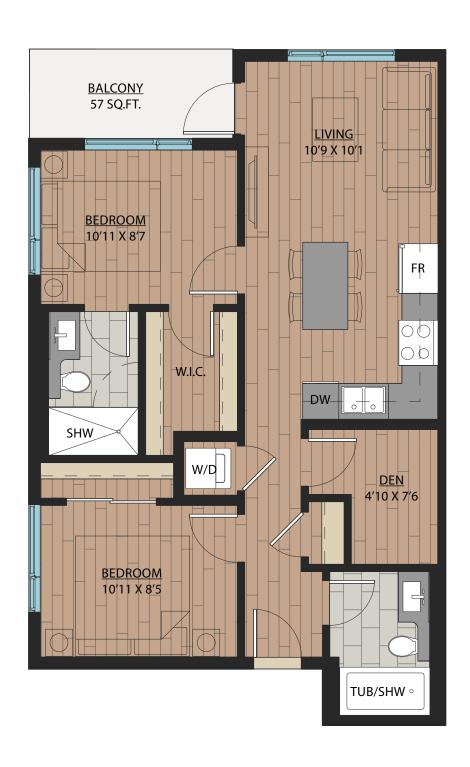

## 2 BEDROOM + DEN | 2 BATH

SUITE: 748 SQFT

SUITE: 778~789 SQFT

SUITE: 887 SQFT

SUITE: 884~893 SQFT

SUITE: 938~941 SQFT

SUITE: 809 SQFT

SUITE: 769 SQFT