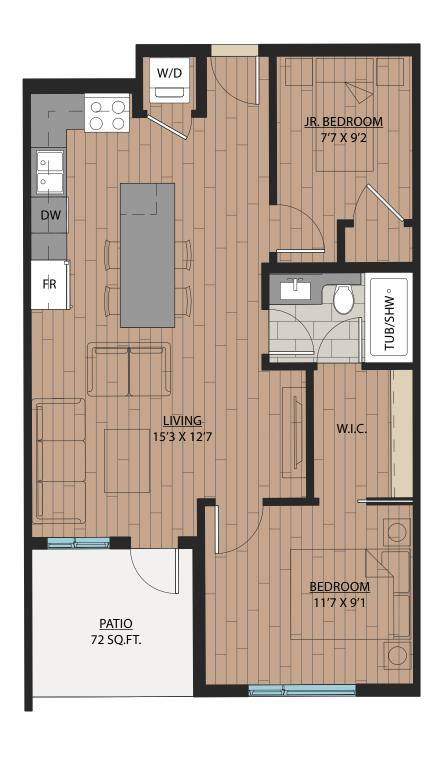

SQFT









SUITE: 584 SQFT







SUITE: 586~590 SQFT









SUITE: 658 SQFT









SUITE: 657 SQFT







# B6 JR. 2 BEDROOM | 1 BATH

SUITE: 642~659 SQFT















SUITE: 708 SQFT







# B8 JR. 2 BEDROOM | 1 BATH









SUITE: 723 SQFT





## JR. 2 BEDROOM | 1 BATH

SUITE: 622 SQFT







### 1 BEDROOM + FLEX | 1 BATH

SUITE: 608 SQFT







## JR. 2 BEDROOM | 1 BATH

SUITE: 671 SQFT







## 1 BEDROOM + DEN | 1 BATH

SUITE: 623 SQFT







## B14 1BEDROOM + FLEX | 1BATH SUITE: 590 SQFT





# B15 1BEDROOM + DEN | 1BATH SUITE: 587~589 SQFT





# B 1 6 1 BEDROOM + FLEX | 1 BATH SUITE: 708 SQFT





### JR. 2 BEDROOM + FLEX | 1 BATH

SUITE: 721 SQFT







# B 1 8 JR. 2 BEDROOM | 1 BATH SUITE: 706~710 SQFT





# B18A JR. 2 BE SUITE: 705 SQFT

## JR. 2 BEDROOM | 1 BATH







SUITE: 785 SQFT









SUITE: 785 SQFT









SUITE: 771 SQFT









SUITE: 771 SQFT









## 2 BEDROOM + DEN | 2 BATH

SUITE: 748 SQFT









SUITE: 778~789 SQFT









SUITE: 887 SQFT









SUITE: 884~893 SQFT









SUITE: 938~941 SQFT









SUITE: 809 SQFT









SUITE: 769 SQFT







## C10

### 2 BEDROOM + FLEX | 2 BATH

SUITE: 778 SQFT





C11

### 2 BEDROOM + DEN | 2 BATH

SUITE: 749 SQFT







## 2 BEDROOM | 2 BATH

SUITE: 813 SQFT









### 2 BEDROOM | 2 BATH

SUITE: 750 SQFT









SUITE: 686 SQFT







## **E**1

### JR. 4 BEDROOM | 2 BATH

SUITE: 1058 SQFT







## **E2**

### 3 BEDROOM | 2 BATH

SUITE: 982 SQFT







## F1

## STUDIO | 1 BATH

SUITE: 333 SQFT





## STUDIO | 1 BATH

SUITE: 372 SQFT