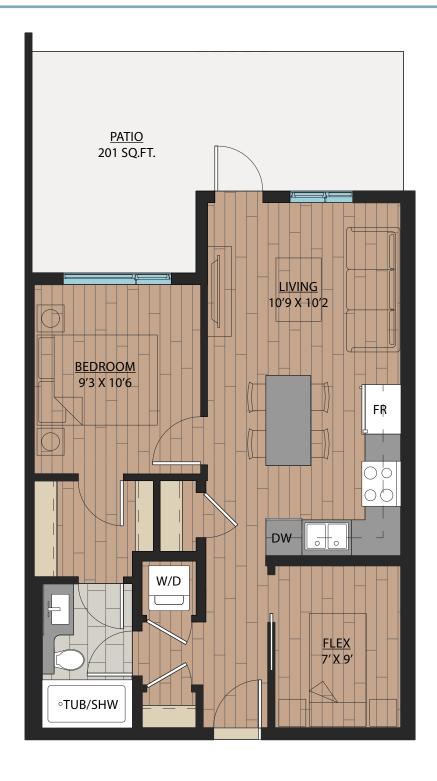

## 1 BEDROOM | 1 BATH

SUITE: 563 SQFT





### 1 BEDROOM + FLEX | 1 BATH

SUITE: 590 SQFT







## B<sub>1</sub>A

### 1 BEDROOM + FLEX | 1 BATH

SUITE: 589 SQFT







SUITE: 582~584 SQFT









SUITE: 584 SQFT







SUITE: 586~590 SQFT









SUITE: 658 SQFT









SUITE: 657 SQFT







# B6 JR. 2 BEDROOM | 1 BATH

SUITE: 642~659 SQFT















SUITE: 708 SQFT







# B8 JR. 2 BEDROOM | 1 BATH









SUITE: 723 SQFT





## JR. 2 BEDROOM | 1 BATH

SUITE: 622 SQFT







### 1 BEDROOM + FLEX | 1 BATH

SUITE: 608 SQFT







## JR. 2 BEDROOM | 1 BATH

SUITE: 671 SQFT







## 1 BEDROOM + DEN | 1 BATH

SUITE: 623 SQFT







## B14 1BEDROOM + FLEX | 1BATH SUITE: 590 SQFT





# B15 1BEDROOM + DEN | 1BATH SUITE: 587~589 SQFT





# B 1 6 1 BEDROOM + FLEX | 1 BATH SUITE: 708 SQFT





### JR. 2 BEDROOM + FLEX | 1 BATH

SUITE: 721 SQFT







# B 1 8 JR. 2 BEDROOM | 1 BATH SUITE: 706~710 SQFT





# B18A JR. 2 BE SUITE: 705 SQFT

## JR.