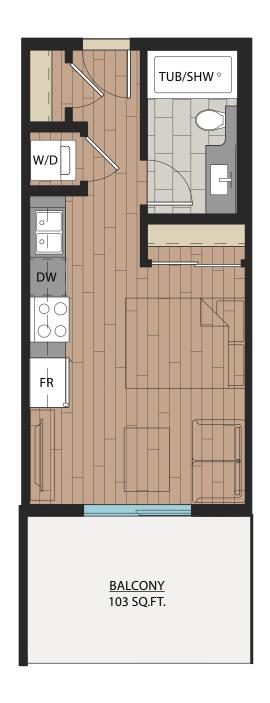

06~710 SQFT





# B18A JR. 2 BE SUITE: 705 SQFT

## JR. 2 BEDROOM | 1 BATH







SUITE: 785 SQFT









SUITE: 785 SQFT









SUITE: 771 SQFT









SUITE: 771 SQFT









## 2 BEDROOM + DEN | 2 BATH

SUITE: 748 SQFT









SUITE: 778~789 SQFT









SUITE: 887 SQFT









SUITE: 884~893 SQFT









SUITE: 938~941 SQFT









SUITE: 809 SQFT









SUITE: 769 SQFT







## C10

### 2 BEDROOM + FLEX | 2 BATH

SUITE: 778 SQFT





C11

### 2 BEDROOM + DEN | 2 BATH

SUITE: 749 SQFT







## 2 BEDROOM | 2 BATH

SUITE: 813 SQFT









### 2 BEDROOM | 2 BATH

SUITE: 750 SQFT









SUITE: 686 SQFT







## **E**1

### JR. 4 BEDROOM | 2 BATH

SUITE: 1058 SQFT







## **E2**

### 3 BEDROOM | 2 BATH

SUITE: 982 SQFT







## F1

## STUDIO | 1 BATH

SUITE: 333 SQFT





## STUDIO | 1 BATH

SUITE: 372 SQFT