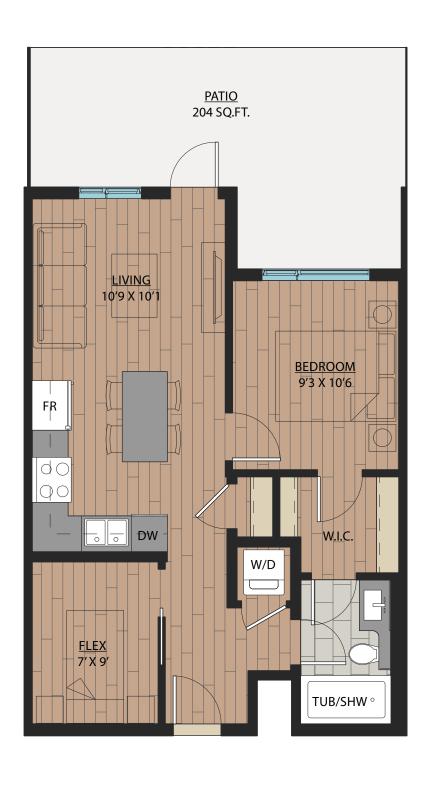

## 1 BEDROOM | 1 BATH

SUITE: 563 SQFT





### 1 BEDROOM + FLEX | 1 BATH

SUITE: 590 SQFT







## B<sub>1</sub>A

### 1 BEDROOM + FLEX | 1 BATH

SUITE: 589 SQFT







SUITE: 582~584 SQFT









SUITE: 584 SQFT







SUITE: 586~590 SQFT









SUITE: 658 SQFT









SUITE: 657 SQFT







# B6 JR. 2 BEDROOM | 1 BATH

SUITE: 642~659 SQFT















SUITE: 708 SQFT







# B8 JR. 2 BEDROOM | 1 BATH









SUITE: 723 SQFT





## JR. 2 BEDROOM | 1 BATH

SUITE: 622 SQFT







### 1 BEDROOM + FLEX | 1 BATH

SUITE: 608 SQFT







## JR. 2 BEDROOM | 1 BATH

SUITE: 671 SQFT







## 1 BEDROOM + DEN | 1 BATH

SUITE: 623 SQFT







## B14 1BEDROOM + FLEX | 1BATH SUITE: 590 SQFT





# B15 1BEDROOM + DEN | 1BATH SUITE: 587~589 SQFT





# B 1 6 1 BEDROOM + FLEX | 1 BATH SUITE: 708 SQFT





### JR. 2 BEDROOM + FLEX | 1 BATH

SUITE: 721 SQFT







# B 1 8 JR. 2 BEDROOM | 1 BATH SUITE: 706~710 SQFT





# B18A JR. 2 BE SUITE: 705 SQFT

## JR. 2 BEDROOM | 1 BATH







SUITE: 785 SQFT