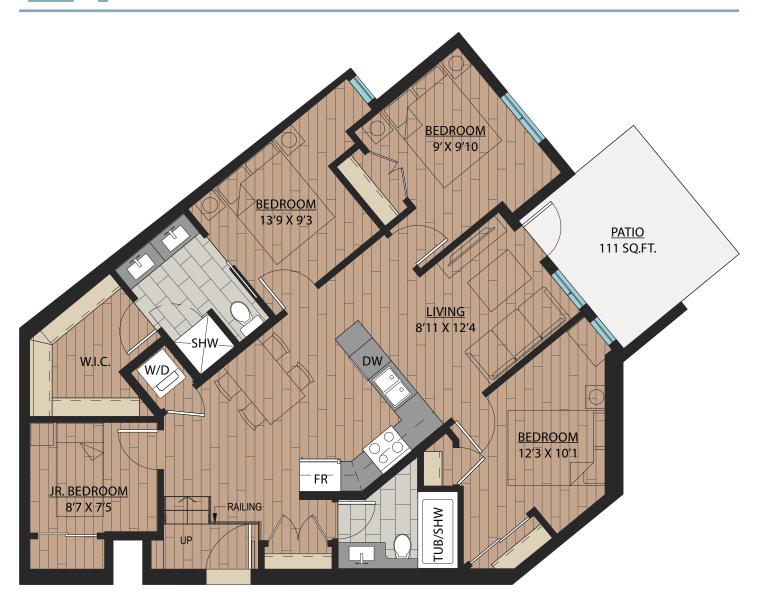

SQFT





### JR. 2 BEDROOM + FLEX | 1 BATH

SUITE: 721 SQFT







# B 1 8 JR. 2 BEDROOM | 1 BATH SUITE: 706~710 SQFT





# B18A JR. 2 BE SUITE: 705 SQFT

## JR. 2 BEDROOM | 1 BATH







SUITE: 785 SQFT









SUITE: 785 SQFT









SUITE: 771 SQFT









SUITE: 771 SQFT









## 2 BEDROOM + DEN | 2 BATH

SUITE: 748 SQFT









SUITE: 778~789 SQFT









SUITE: 887 SQFT









SUITE: 884~893 SQFT









SUITE: 938~941 SQFT









SUITE: 809 SQFT









SUITE: 769 SQFT







## C10

### 2 BEDROOM + FLEX | 2 BATH

SUITE: 778 SQFT





C11

### 2 BEDROOM + DEN | 2 BATH

SUITE: 749 SQFT







## 2 BEDROOM | 2 BATH

SUITE: 813 SQFT









### 2 BEDROOM | 2 BATH

SUITE: 750 SQFT









SUITE: 686 SQFT







## **E**1

### JR. 4 BEDROOM | 2 BATH

SUITE: 1058 SQFT







## **E2**

### 3 BEDROOM | 2 BATH

SUITE: 982 SQFT







## F1

## STUDIO | 1 BATH

SUITE: 333 SQFT





## STUDIO | 1 BATH

SUITE: 372 SQFT