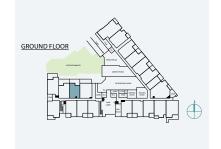

## 1 BEDROOM | 1 BATH

SUITE: 563 SQFT





### 1 BEDROOM + FLEX | 1 BATH

SUITE: 590 SQFT







## B<sub>1</sub>A

### 1 BEDROOM + FLEX | 1 BATH

SUITE: 589 SQFT







SUITE: 582~584 SQFT









SUITE: 584 SQFT







SUITE: 586~590 SQFT









SUITE: 658 SQFT









SUITE: 657 SQFT







# B6 JR. 2 BEDROOM | 1 BATH

SUITE: 642~659 SQFT















SUITE: 708 SQFT







# B8 JR. 2 BEDROOM | 1 BATH









SUITE: 723 SQFT





## JR. 2 BEDROOM | 1 BATH

SUITE: 622 SQFT







### 1 BEDROOM + FLEX | 1 BATH

SUITE: 608 SQFT







## JR. 2 BEDROOM | 1 BATH

SUITE: 671 SQFT







## 1 BEDROOM + DEN | 1 BATH

SUITE: 623 SQFT







## B14 1BEDROOM + FLEX | 1BATH SUITE: 590 SQFT





# B15 1BEDROOM + DEN | 1BATH SUITE: 587~589 SQFT





# B 1 6 1 BEDROOM + FLEX | 1 BATH SUITE: 708 SQFT





### JR. 2 BEDROOM + FLEX | 1 BATH

SUITE: 721 SQFT







# B 1 8 JR. 2 BEDROOM | 1 BATH SUITE: 706~710 SQFT





# B18A JR. 2 BE SUITE: 705 SQFT

## JR. 2 BEDROOM | 1 BATH







SUITE: 785 SQFT









SU