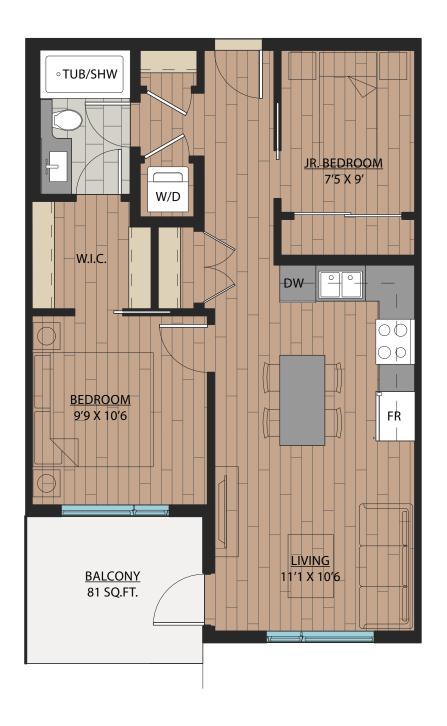

# B6 JR. 2 BEDROOM | 1 BATH

SUITE: 642~659 SQFT

SUITE: 708 SQFT

## JR. 2 BEDROOM | 1 BATH

SUITE: 671 SQFT