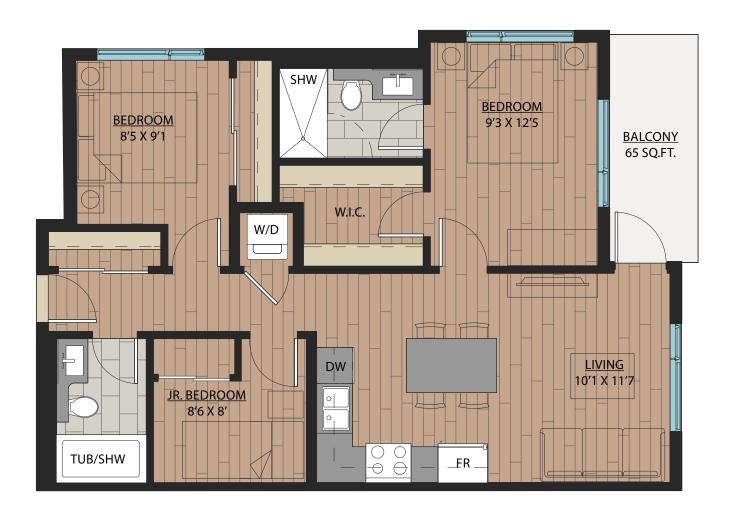

## 2 BEDROOM + DEN | 2 BATH

SUITE: 748 SQFT

SUITE: 778~789 SQFT

SUITE: 887 SQFT

SUITE: 884~893 SQFT

SUITE: 938~941 SQFT

SUITE: 809 SQFT

SUITE: 769 SQFT