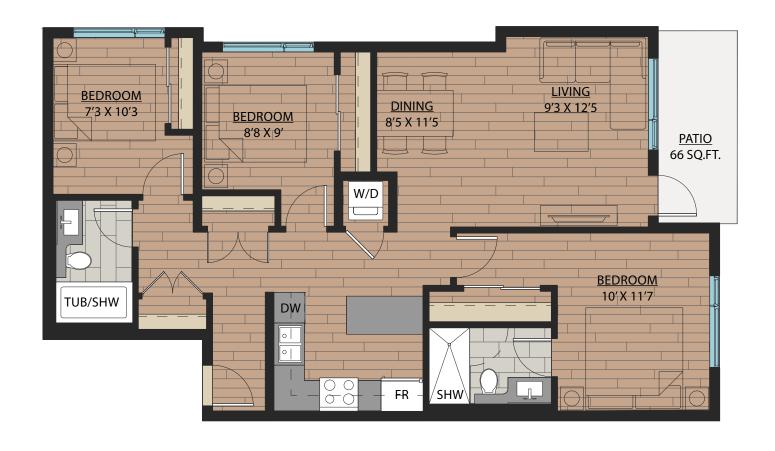

## 2 BEDROOM + DEN | 2 BATH

SUITE: 748 SQFT

SUITE: 778~789 SQFT

SUITE: 887 SQFT

SUITE: 884~893 SQFT

SUITE: 938~941 SQFT

SUITE: 809 SQFT

SUITE: 769 SQFT