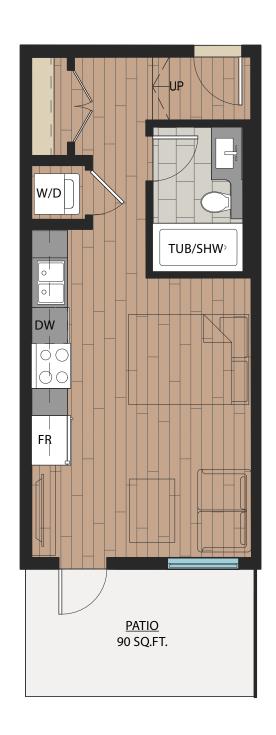

05 SQFT

## JR. 2 BEDROOM | 1 BATH







SUITE: 785 SQFT









SUITE: 785 SQFT









SUITE: 771 SQFT









SUITE: 771 SQFT









## 2 BEDROOM + DEN | 2 BATH

SUITE: 748 SQFT









SUITE: 778~789 SQFT









SUITE: 887 SQFT









SUITE: 884~893 SQFT









SUITE: 938~941 SQFT









SUITE: 809 SQFT









SUITE: 769 SQFT







## C10

### 2 BEDROOM + FLEX | 2 BATH

SUITE: 778 SQFT





C11

### 2 BEDROOM + DEN | 2 BATH

SUITE: 749 SQFT







## 2 BEDROOM | 2 BATH

SUITE: 813 SQFT









### 2 BEDROOM | 2 BATH

SUITE: 750 SQFT









SUITE: 686 SQFT







## **E**1

### JR. 4 BEDROOM | 2 BATH

SUITE: 1058 SQFT







## **E2**

### 3 BEDROOM | 2 BATH

SUITE: 982 SQFT







## F1

## STUDIO | 1 BATH

SUITE: 333 SQFT





## STUDIO | 1 BATH

SUITE: 372 SQFT