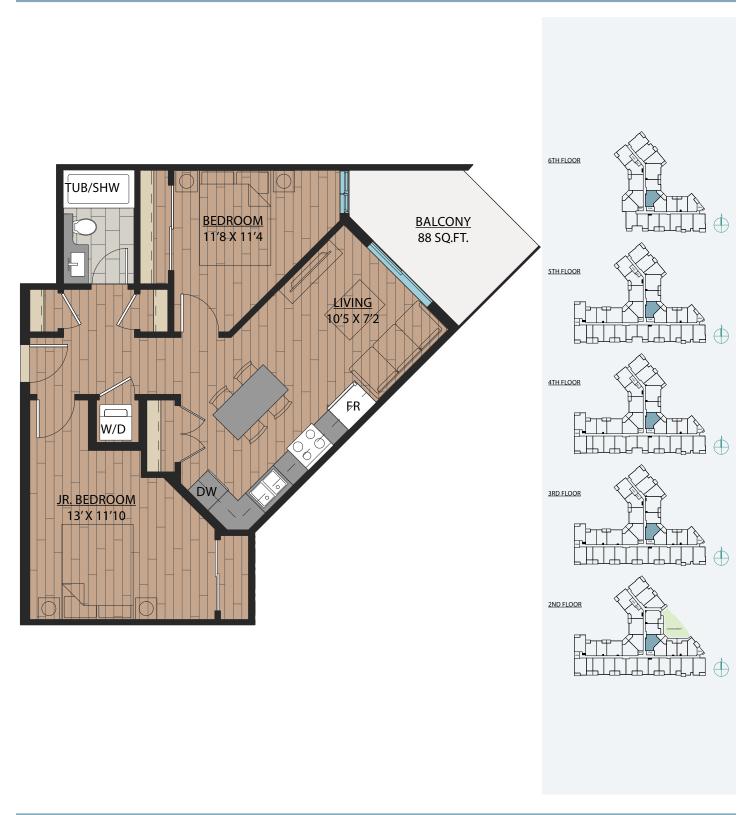

## 1 BEDROOM | 1 BATH

SUITE: 563 SQFT





### 1 BEDROOM + FLEX | 1 BATH

SUITE: 590 SQFT







## B<sub>1</sub>A

### 1 BEDROOM + FLEX | 1 BATH

SUITE: 589 SQFT







SUITE: 582~584 SQFT









SUITE: 584 SQFT







SUITE: 586~590 SQFT









SUITE: 658 SQFT









SUITE: 657 SQFT







# B6 JR. 2 BEDROOM | 1 BATH

SUITE: 642~659 SQFT















SUITE: 708 SQFT







# B8 JR. 2 BEDROOM | 1 BATH









SUITE: 723 SQFT





## JR. 2 BEDROOM | 1 BATH

SUITE: 622 SQFT







### 1 BEDROOM + FLEX | 1 BATH

SUITE: 608 SQFT







## JR. 2 BEDROOM | 1 BATH

SUITE: 671 SQFT







## 1 BEDROOM + DEN | 1 BATH

SUITE: 623 SQFT







## B14 1BEDROOM + FLEX | 1BATH SUITE: 590 SQFT





# B15 1BEDROOM + DEN | 1BATH SUITE: 587~589 SQFT





# B 1 6 1 BEDROOM + FLEX | 1 BATH SUITE: 708 SQFT





### JR. 2 BEDROOM + FLEX | 1 BATH

SUITE: 721 SQFT







# B 1 8 JR. 2 BEDROOM | 1 BATH SUITE: 706~710 SQFT





# B18A JR. 2 BE SUITE: 705 SQFT

## JR. 2 BEDROOM | 1 BATH







SUITE: 785 SQFT









SUITE: 785 SQFT









SUITE: 771 SQFT









SUITE: 771 SQFT









## 2 BEDROOM + DEN | 2 BATH

SUITE: 748 SQFT









SUITE: 778~789 SQFT









SUITE: 887 SQFT









SUITE: 884~893 SQFT









SUITE: 938~9